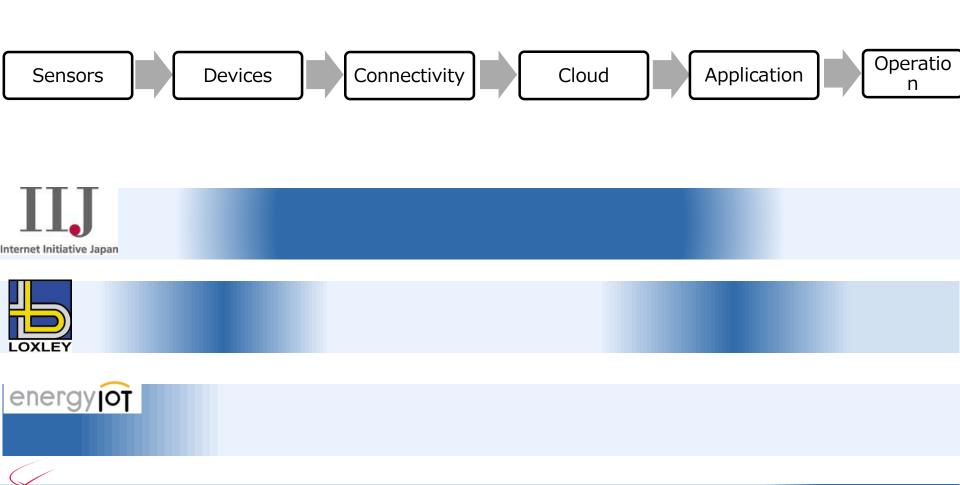

## **Integrate IoT Value chain**

**Collaboration** is the key driver to increase our value

Integrate IoT value chain with other experts, especially for sensors and operations

## Collaboration

## **Integrate IoT Value chain with partners**