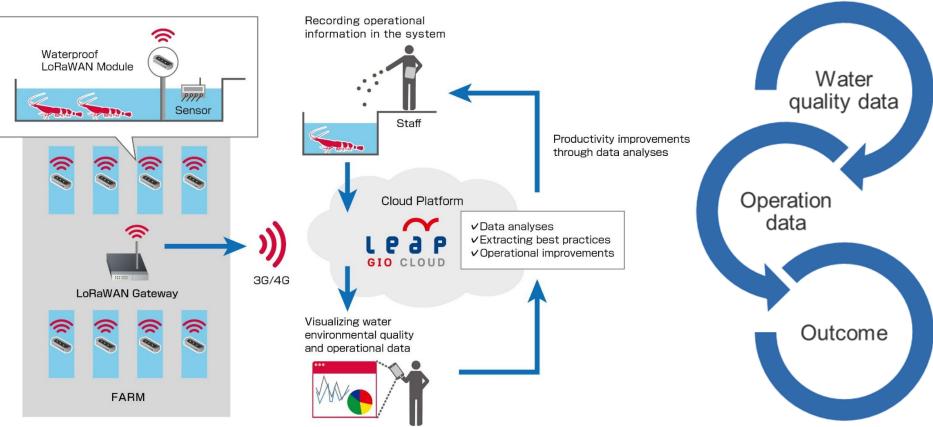

## **Overall System Diagram**

## Visualize water quality & operations Analysis & Operation improvement

#### **Sensors**

Installation

Whiteleg shrimp

#### **Achievements**

- Sensor installation
- Data collection
- LoRaWAN
- Application