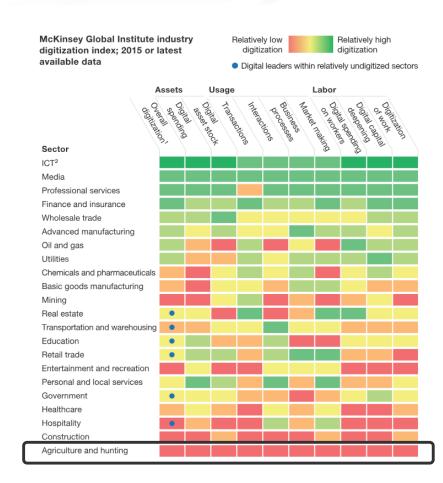

## Why shrimp farming?

### **Survival rate 60%**

- ··· It means 40% die
- ··· Often complete destruction

## Can real time monitoring help?

#### **Pain & Opportunity**

#### **Global Shrimp Export**