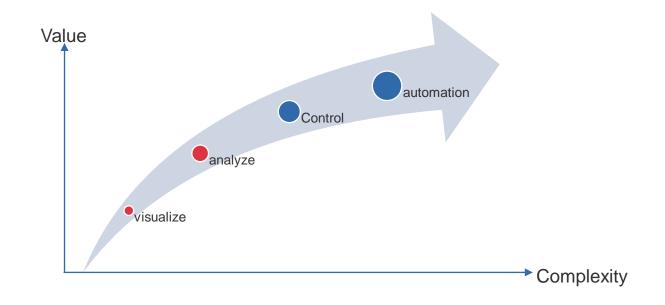

## **Integrate IoT Value chain**

**Collaboration** is the key driver to increase our value

Integrate IoT value chain with other experts, especially for sensors and operations