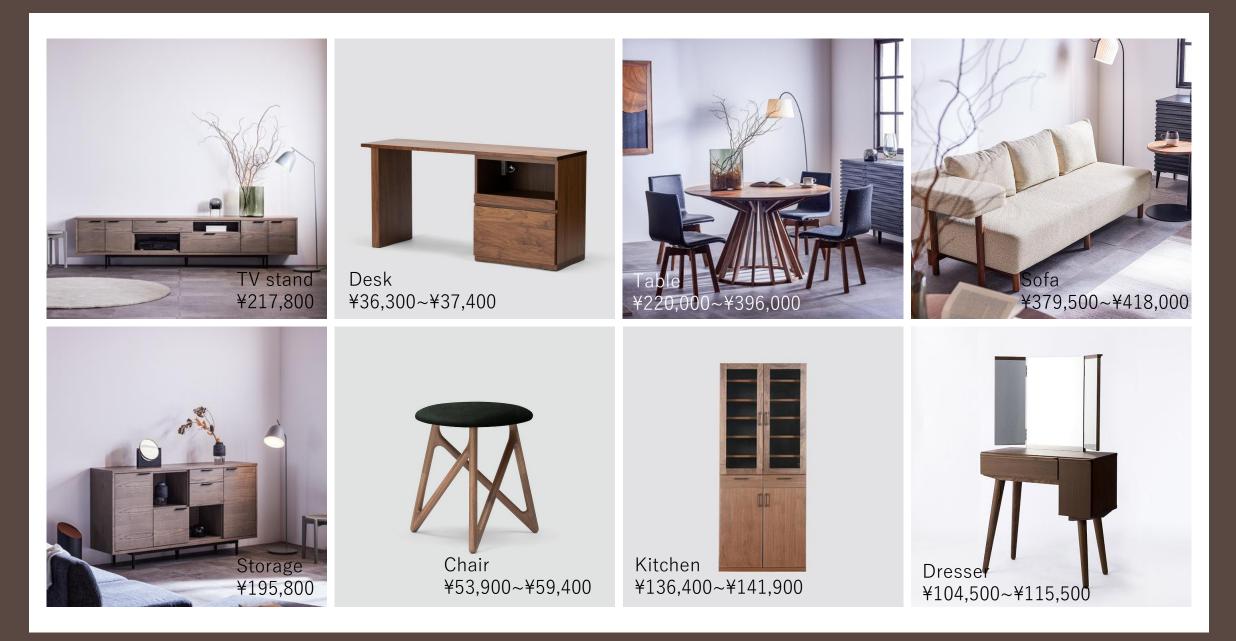

# Chests of drawers, wardrobes, and easy order furniture.

We want to make better furniture because we see it all time and use it all the time. We offer a wide range of furniture in a variety of sizes, colors, and options to meet the needs of our customers.

HP: <u>https://monda3.com/</u>

Chest ¥179,080~

TV-board ¥185,680~