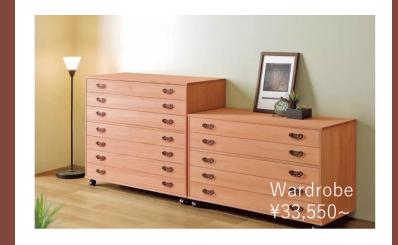

# Chests of drawers, wardrobes, and easy order furniture.

We want to make better furniture because we see it all time and use it all the time. We offer a wide range of furniture in a variety of sizes, colors, and options to meet the needs of our customers.

HP: <u>https://monda3.com/</u>

Chest ¥179,080~

TV-board ¥185,680~