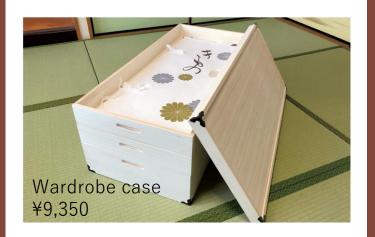

# Chests of drawers, wardrobes, and easy order furniture.

We want to make better furniture because we see it all time and use it all the time. We offer a wide range of furniture in a variety of sizes, colors, and options to meet the needs of our customers.

HP: <u>https://monda3.com/</u>

Chest ¥179,080~

TV-board ¥185,680~