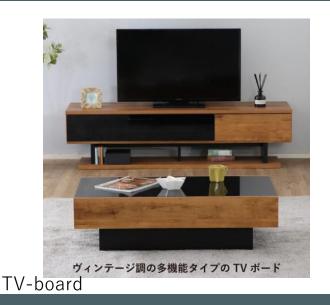

# Chests of drawers, wardrobes, and easy order furniture.

We want to make better furniture because we see it all time and use it all the time. We offer a wide range of furniture in a variety of sizes, colors, and options to meet the needs of our customers.

HP: <u>https://monda3.com/</u>

Chest ¥179,080~

TV-board ¥185,680~