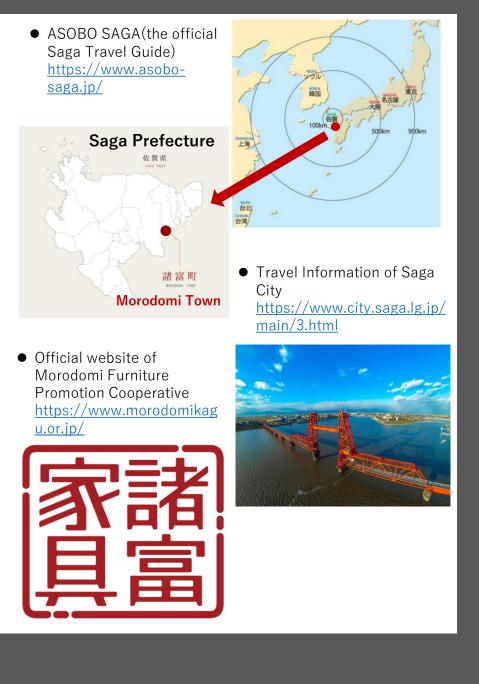

#### Saga Prefecture

- Saga Prefecture is in the northwestern part of Kyusyu, bordering Fukuoka Prefecture to the east, Nagasaki Prefecture to the west, the Sea of Genkai to the north, and the Ariake Sea to the south. It is about 900 km in a straight line to Tokyo and about 500 km to Osaka, but it is less than 200 km to the Korean Peninsula, making it a historically and culturally important point of contact for continental
- Saga Prefecture covers an area of approximately 2,400 square kilometers, is comprised of 10 cities and 10 towns, and has a population of approximately 830,000.
- The climate of Saga Prefecture is mild, with many areas where the average annual temperature is around 16 degrees Celsius.

### Morodomi Town, Saga City

• Morodomi Town is in southeastern Saga Prefecture, bordering Fukuoka Prefecture. It is part of the Chikushi Plain, and the terrain is flat. The Chikugo River flows southeast of the town.