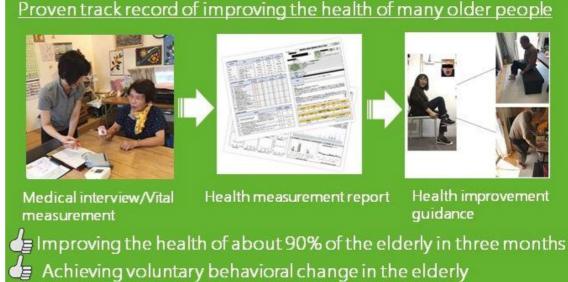

#### **Q FoxSauls - Measuring and Monitoring System for the Elderly**

- \*IoT and AI-based online health improvement services to extend the healthy life expectancy and vitality of the elderly
- \*Elderly people can easily measure their vital signs at home with a measurement device!
- \*Measured vital sign data is automatically sent to an information center via smartphone or tablet
- \*Automatically predicts risks that threaten healthy life expectancy (\*1) and advises how to improve health based on transmitted data
- \*Based on automatically derived improvement methods, health improvement consultants (\*2) provide careful health guidance to each elderly person on a regular basis (\*3)
- \*The risk elimination rate is an astonishing 95%! (\*4)
- (\*1) Risk of falls, dementia, stroke, etc.
- (\*2) Qualified nurses/caregivers
- (\*3) Conducted in person, online, by phone, or any other method

that works best for the elderly

(\*4) 2021, Japan domestic results