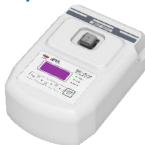

# APEL CO., LTD.

### **❖ Product: Neonatal bilirubin meter, colorimeter**

☐ Address: 951, Angyouryou Negishi, Kawaguchi, Saitama, 333-0834, Japan

☐ Year of Establishment: 1976 Business Type: Manufacturing

□ URL: <a href="http://www.apel.co.jp/">http://www.apel.co.jp/</a>

#### **Company Overview:**

Since 1976, APEL CO., LTD. has developed, designed and manufactured, mainly optical analytical instruments, including medical devices such as neonatal Bilirubin meter, Hemoglobin meter and analytical instruments such as photoelectric colorimeter, spectrophotometer, etc.

#### **Bilirubin meter BR-502**

Bilirubin meter for neonatal jaundice screening

- Easy to operate thanks to advanced electronic circuits like our proprietary auto-zero system.
- Careful selection of the dual wavelength color filters and the combination of electronic technology minimize the interference of hemolysis and turbidity.

Particularly suitable for jaundice examinations of neonates.

- A serum gauge provided on the surface, which indicates the proper sample volume to be inspected. Only simple action is required to set the capillary tube into the holder.
- Alarm lamp signals hemolysis of 250mg/dl or more.
- BR-502 does not need a lamp replacement thanks to the LED light source.

#### **Bilirubin meter BR-5200**

Bilirubin meter for neonatal jaundice screening

- Max. one second measurement time.
- -A sample gauge provided on the surface, which indicates the proper sample volume to be inspected. Only simple action is required to set the capillary tube into the holder.
- Once BR-5200 is calibrated, no more daily calibration is required.
- The dual wavelength measuring method eliminates interference of hemolysis and turbidity.
- BR-5200 has an RS-232C and a USB interface for connection with computer.
- BR-5200 does not need a lamp replacement thanks to the LED light source.
- BR-5200's foot print is small and the weight is only 0.9 kg.

#### Bilirubin meter BR-5200P

Bilirubin meter for neonatal jaundice screening

- Max. one second measurement time.
- -A sample gauge provided on the surface, which indicates the proper sample volume to be inspected. Only simple action is required to set the capillary tube into the holder.
- Once BR-5200 is calibrated, no more daily calibration is required.
- The dual wavelength measuring method eliminates interference of hemolysis and turbidity.
- BR-5200P has a USB interface for connection with computer.
- Compact thermal printer is built in.
- BR-5200P does not need a lamp replacement thanks to the LED light source.