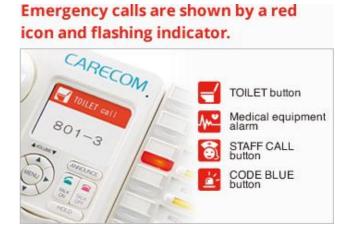

# Carecom Co., Ltd.

### **❖ Product: Nurse call system (Nursing Support System)**

☐ Address: 3-35-4, Tamagawa, Chofu-Shi, Tokyo, 182-0025, Japan

☐ Year of Establishment: 1955 Business Type: Manufacturing

□ URL: <a href="https://www.carecom.jp/global/">https://www.carecom.jp/global/</a>

#### **Company Overview:**

CARECOM CO., LTD. is a leading company of the Nursing Support System Industry with 60 years of history and experiences in Japan. Since its founding in 1955, Carecom has supported nursing and nursing care sites as a specialized manufacturer of information and communication systems in the medical and welfare fields. In particular, we hold the top share in Japan for nurse calls.

#### **Products/Services Overview:**

Nurse Call & Care Management System: Patients need to be able to call a nurse anytime and get immediate attention.

Nurses need to instantly determine the condition of a patient who calls, and to give prompt, appropriate treatment.

CARECOM developed the BCAC nurse call & care management system to meet both of these needs. Nurses can immediately read the situation from the call sounds, colored indicators and LCD on the master unit. The unique and various icons on the LCD let nurses know the detailed situation at a glance. This is part of how CARECOM is working to make nursing more visual.