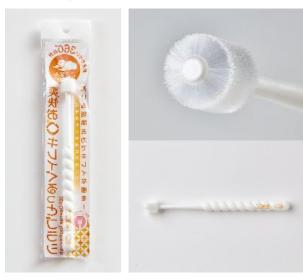

#### **Suction Toothbrushes**

Oral Care Suction Toothbrush. Smooth suction and mouth cleaning by one hand. Suction and cleaning at the same time with one hand easily and safely. Simply slid by Finger. Easy to switch for suction. Easy to use free from fixed finger position for control.