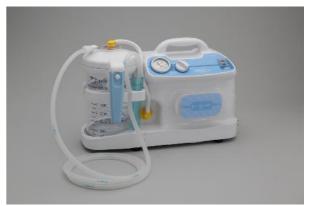

# Sanko Manufacturing Co., Ltd.

- **❖ Product:** oxygen inhalers and manufacturing various products such as suction machines, nebulizers, veterinary anaesthesia machines, etc.
- ☐ Address: 652 Nakakugi Nishi-ku, Saitama-shi, Saitama-ken 331-0077 Japan
- ☐ Year of Establishment: 1950 Business Type: Manufacturing
- ☐ URL: https://sanko-med.com/en/

#### **Company Overview:**

Our company has specialized in medical machinery for over 60 years. Our mission is to meet the needs of medical staff and patients, providing durable and reliable medical devices with speedy and timely delivery. Our products include oxygen inhalers and manufacturing various products such as suction machines, nebulizers, veterinary anesthesia machines, and so on. Among these products, the portable suction device series is the most sold in the Japanese market. We provide two different models: a wall-mounted type and a portable type. The portable type has a wide range of options from low-pressure to high-pressure suction and is compatible with AC and DC types. The DS-1000 wall-mounted suction device that uses disposable bags. It can be used to improve work efficiency for medical professionals, reduce the risk of infection, and is easy to take out even when the suction bag is stuffed.

#### Minic S-2

Our Minic S-2 is the most standard portable suction machine among all the Sanko suctioning products. Suction machine is used for removing sputum and phlegm, especially for bedridden patients or patients carried out tracheotomy.

We have pursued better reliabilities and safeties from users with ideas of storable suctioning tube to the unit, safety mechanism equipped bottle, and etc. Other than S-2, we also produce high power type suction machine, DC type with mobile battery, and also the one designed to install disposable bags.