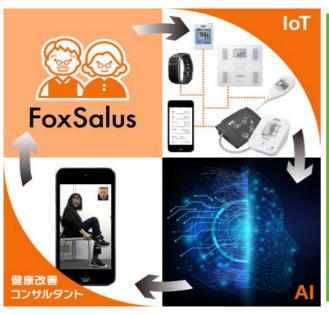

# CeFox Co., Ltd..

### **Product: Measuring and monitoring System for the Elderly**

☐ Address: 9th floor, Shimbashi Ekimae Building 1, 2-20-15 Shimbashi, Minato-ku, Tokyo

☐ Year of Establishment: 1949 Business Type: Others

□ URL: <a href="https://salus-cefox.jp/">https://salus-cefox.jp/</a>

☐ **Target Buyer:** Municipal governments responsible for promoting the health of residents, nursing care facility operators, hospitals, and private companies engaged in the helper dispatch business.

#### **Company Overview:**

"A venture company aiming to improve the quality of life (QOL) of the elderly against the backdrop of the global aging population and declining birthrates. A group of professionals led by president of Cefox with experience in R&D and commercialization of lot and AI technologies at Hitachi, Ltd.

#### **Q FoxSauls - Measuring and Monitoring System for the Elderly**

- \*IoT and AI-based online health improvement services to extend the healthy life expectancy and vitality of the elderly
- \*Elderly people can easily measure their vital signs at home with a measurement device!
- \*Measured vital sign data is automatically sent to an information center via smartphone or tablet
- \*Automatically predicts risks that threaten healthy life expectancy (\*1) and advises how to improve health based on transmitted data
- \*Based on automatically derived improvement methods, health improvement consultants (\*2) provide careful health guidance to each elderly person on a regular basis (\*3)
- \*The risk elimination rate is an astonishing 95%! (\*4)
- (\*1) Risk of falls, dementia, stroke, etc.
- (\*2) Qualified nurses/caregivers
- (\*3) Conducted in person, online, by phone, or any other method

that works best for the elderly

(\*4) 2021, Japan domestic results