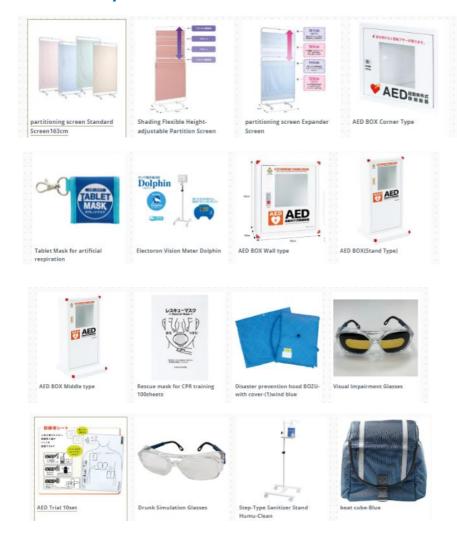

### **❖ Product: Medical Safety Box**

☐ Address: 2002-19 Koji, Konan-cho, Koka City, Shiga 520-3306, Japan

☐ Year of Establishment: 2008 Business Type: Wholesaler/Retailer

□ URL: <a href="https://fine-pro.jp/en/">https://fine-pro.jp/en/</a>

#### **Company Overview:**

Finepro is a manufacturer of plastic consumables for the medical and physical science fields. Products are manufactured at our own factories in Japan and Thailand. Our signature product, the needle disposal box, embodies our commitment to user needs and quality. We currently offer nine different models in Japan and Southeast Asia, each designed to meet the specific requirements of hospitals and diabetic patients. We have manufacturing facilities in Japan and Thailand to ensure our products meet the highest quality and safety standards. The Thai facility is registered with the US FDA and also sells in the US. Furthermore, we have obtained ISO9001 and ISO13485 certification to ensure the reliability of all our products. Finepro is actively expanding its product portfolio to meet the everevolving needs of its users.

#### **Fine Pro's Sharps Containers – Medical Safety Box**

- -0.2L: Portable type. For use at home or while traveling. Disposal of insulin pen-needle and lancet
- -1.0L: Disposal of insulin syringes and other syringes at Home
- -1.5L/3.2L: Suitable for clinic and hospital. Useful handle equipped
- -5.0L: Thick wall design meets the needs of disposal container in the operation room
- -7.6L: Suitable for the hospital. Useful handle equipped and variety of hanging accessories to use with the medical cart

Two different openings for specific applications. One is hinge type and another is rotating mailbox type. The sharps container with the hinge-type opening is equipped with a needle removal port. The pen needle removal port has been jointly developed and patented with a pen needle manufacturer. This port is a one-of-a-kind design that makes it easier for users to operate and allows the needle to be safely disposed of. The needles can be removed from the insulin pen without being touched, so there is no need to hold the needle area before removing it. Therefore, it can be easily used even by elderly people who have poor eyesight and unstable fingertip control.

In addition, The Fine Pro's Sharps Containers have a very robust structure. Even hospitals, who provide services collecting filled sharps containers from users, can collect them with no fear of needle stick injury. Equipped with both temporary lock and permanent lock function which are not only easy to use but also with visually recognizable design.