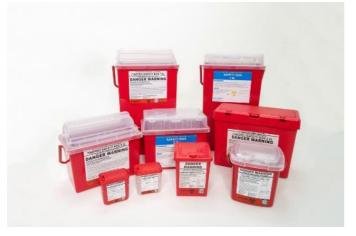

## Fine Pro Co., Ltd.

### **❖ Product: Medical Safety Box**

☐ Address: 2002-19 Koji, Konan-cho, Koka City, Shiga 520-3306, Japan

☐ Year of Establishment: 2008 Business Type: Wholesaler/Retailer

□ URL: <a href="https://fine-pro.jp/en/">https://fine-pro.jp/en/</a>

#### **Company Overview:**

Finepro is a manufacturer of plastic consumables for the medical and physical science fields. Products are manufactured at our own factories in Japan and Thailand. Our signature product, the needle disposal box, embodies our commitment to user needs and quality. We currently offer nine different models in Japan and Southeast Asia, each designed to meet the specific requirements of hospitals and diabetic patients. We have manufacturing facilities in Japan and Thailand to ensure our products meet the highest quality and safety standards. The Thai facility is registered with the US FDA and also sells in the US. Furthermore, we have obtained ISO9001 and ISO13485 certification to ensure the reliability of all our products. Finepro is actively expanding its product portfolio to meet the everevolving needs of its users.

#### **Fine Pro's Sharps Containers – Medical Safety Box**

- -0.2L: Portable type. For use at home or while traveling. Disposal of insulin pen-needle and lancet
- -1.0L: Disposal of insulin syringes and other syringes at Home
- -1.5L/3.2L: Suitable for clinic and hospital. Useful handle equipped
- -5.0L: Thick wall design meets the needs of disposal container in the operation room
- -7.6L: Suitable for the hospital. Useful handle equipped and variety of hanging accessories to use with the medical cart