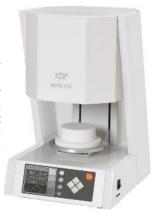

# **DENKEN-HIGHDENTAL Co., Ltd.**

### DESKTOP GAS CONVERTIBLE VACUUM FURNACE KDF-75Plus

\* Vacuum and gas atmosphere heat treatment Supports a wide range of heat treatments, from vacuum (order of 13.3 Pa) to gas atmosphere (atmosphere, oxygen, nitrogen, argon, etc.) and gas flow

\* Fully automatic program operation
The temperature, time, vacuum, gas flow, and atmospheric release are all programmed, and the fully automatic program operation saves labor in heat treatment work.
Can be standardized