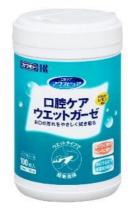

#### **Refreshing Oral Cleaning Wet Wipes**

Wet wipes for oral hygiene and bad breath prevention.

- \*Plaque can be removed easily with uneven surface of the wipes.
- \*Soft wipes made of 100% cotton is being used.
- \*High tensile strength.
- \*Efficient in softening and removing plaque.
- \*Formulated with moisturizing trehalose.
- \*Alcohol free.
- \*Convenient portable size.

https://youtu.be/T-LqtBXBzlo