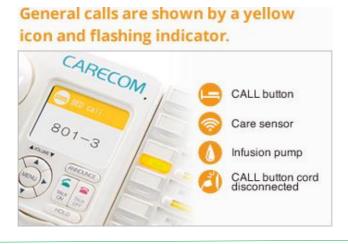

# Carecom Co., Ltd.

### **❖ Product: Nurse call system (Nursing Support System)**

☐ Address: 3-35-4, Tamagawa, Chofu-Shi, Tokyo, 182-0025, Japan

☐ Year of Establishment: 1955 Business Type: Manufacturing

□ URL: <a href="https://www.carecom.jp/global/">https://www.carecom.jp/global/</a>

#### **Company Overview:**

CARECOM CO., LTD. is a leading company of the Nursing Support System Industry with 60 years of history and experiences in Japan. Since its founding in 1955, Carecom has supported nursing and nursing care sites as a specialized manufacturer of information and communication systems in the medical and welfare fields. In particular, we hold the top share in Japan for nurse calls.

#### **Products/Services Overview:**

Nurse Call & Care Management System: Patients need to be able to call a nurse anytime and get immediate attention.

Nurses need to instantly determine the condition of a patient who calls, and to give prompt, appropriate treatment.

CARECOM developed the BCAC nurse call & care management system to meet both of these needs. Nurses can immediately read the situation from the call sounds, colored indicators and LCD on the master unit. The unique and various icons on the LCD let nurses know the detailed situation at a glance. This is part of how CARECOM is working to make nursing more visual.