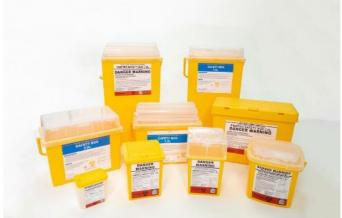

## Fine Pro Co., Ltd.

### **❖ Product: Medical Safety Box**

☐ Address: 2002-19 Koji, Konan-cho, Koka City, Shiga 520-3306, Japan

☐ Year of Establishment: 2008 Business Type: Wholesaler/Retailer

□ URL: <a href="https://fine-pro.jp/en/">https://fine-pro.jp/en/</a>

#### **Company Overview:**

Finepro is a manufacturer of plastic consumables for the medical and physical science fields. Products are manufactured at our own factories in Japan and Thailand. Our signature product, the needle disposal box, embodies our commitment to user needs and quality. We currently offer nine different models in Japan and Southeast Asia, each designed to meet the specific requirements of hospitals and diabetic patients. We have manufacturing facilities in Japan and Thailand to ensure our products meet the highest quality and safety standards. The Thai facility is registered with the US FDA and also sells in the US. Furthermore, we have obtained ISO9001 and ISO13485 certification to ensure the reliability of all our products. Finepro is actively expanding its product portfolio to meet the everevolving needs of its users.

#### **Fine Pro's Sharps Containers – Medical Safety Box**

- -0.2L: Portable type. For use at home or while traveling. Disposal of insulin pen-needle and lancet
- -1.0L: Disposal of insulin syringes and other syringes at Home
- -1.5L/3.2L: Suitable for clinic and hospital. Useful handle equipped
- -5.0L: Thick wall design meets the needs of disposal container in the operation room
- -7.6L: Suitable for the hospital. Useful handle equipped and variety of hanging accessories to use with the medical cart