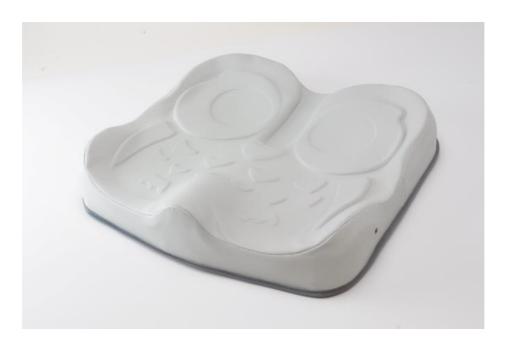

# Kaji Corporation

### **❖ Product: high-quality wheelchair gel cushions**

☐ Address: 3-2-7 Hikaridai, Seika-cho, soraku-gun, Kyoto 619-0237, Japan

☐ Year of Establishment: 1969 Business Type: Manufacturing

□ URL <a href="https://exgel.jp/en/">https://exgel.jp/en/</a>

#### **Company Overview:**

Kaji Corporation is a Japanese manufacturer of high-quality wheelchair gel cushions utilizing EXGEL, the unique material that Kaji Corporation originally developed. EXGEL's flexibility redistributes body pressure and buffers shearing forces. Working closely with professionals of rehabilitation and pressure ulcers society for product developments, EXGEL cushions are carefully designed and manufactured at Kaji's in-house factory under ISO 9001 management system. EXGEL cushions are highly evaluated and achieved top share in Japan. CE labeled.

#### **OWL Deep Contour Slim**

When seated in a wheelchair for a long period of time, people suffer from buttocks pain and gradual sliding of the buttocks to the front. The EXGEL OWL CUSHION features six types of cushions to match the body type and condition of the user.

EXGEL OWL CUSHION DEEP CONTOUR SLIM is recommended for those who have difficulty supporting their torso on their own and tend to slide forward or need thigh support.

The 3D form of this cushion supports posture, while the thigh area is thin as 50mm to make the contact of the feet with the footrest more natural.