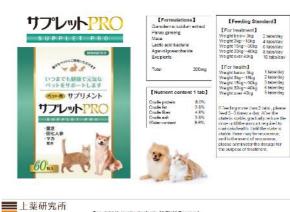

# Joyakukenkyujo Co., Ltd.

### Product: human supplements and pet supplements

☐ Address: 74-3 H-buildding, Yamashita cho, Yokohama-city, Japan

☐ Year of Establishment: 1981 Business Type: Manufacturing

□ URL: <a href="https://www.joyakuken.co.jp/">https://www.joyakuken.co.jp/</a>

#### **Company Overview:**

We sell our own products (human supplements and pet supplements), and also planning and development of health foods and do OEM. We support you in bringing out your natural smile, energy, and zest for life. If I can be of any assistance to you, I would appreciate it if you would consider it.

#### Flex PRO

Supplements for pets (dogs, cats, and others).

Care for your pet's bones and cartilage and help them walk easily

#### **Imuno PRO**

Supplements for pets (dogs, cats, and others). It is mainly used to treat tumors and masses in animals.

It is used by approximately 2,300 veterinary hospitals in Japan.