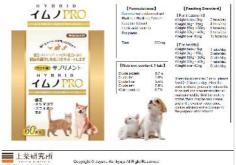

#### **Imuno PRO**

Supplements for pets (dogs, cats, and others). It is mainly used to treat tumors and masses in animals.

It is used by approximately 2,300 veterinary hospitals in Japan.