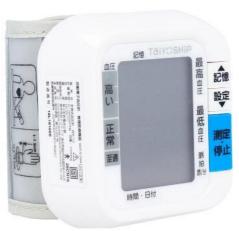

# Taiyo Ship Wrist blood pressure monitor

This wrist-type blood pressure monitor is easy to measure every day and is very convenient to carry!

It's a wrist type, so it's easy to measure! Comes with a storage case, so it's convenient to carry when going out or traveling!

\*Irregular pulse can be detected

- \* Comes with a body movement mark function, so it will let you know if your wrist or body moves and the measurement cannot be done correctly.
- \*With 6-level blood pressure display function
- \*If you set the date and time, you can display the date and time.