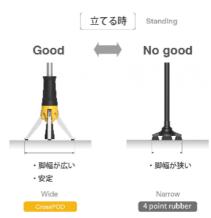

# **K\_Design**

### Product: CrossPOD – one-point cane that allows you to stand anywhere by just opening the legs of the cane

☐ Address: 3-3-13 Nakashimanishi Oita-shi Oita Japan

☐ Year of Establishment: 1998 Business Type: Manufacturing