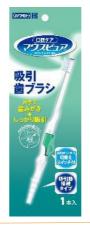

#### **Suction Toothbrushes**

Oral Care Suction Toothbrush. Smooth suction and mouth cleaning by one hand. Suction and cleaning at the same time with one hand easily and safely. Simply slid by Finger. Easy to switch for suction. Easy to use free from fixed finger position for control.