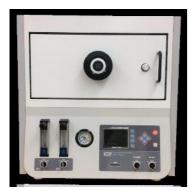

# **DENKEN-HIGHDENTAL Co., Ltd.**

### DESKTOP BURN OUT FURNACE KDF-HT1000

\*Tabletop high-temperature electric furnace ideal for research and development of ceramics and new materials

\* A maximum of 100 segments is possible by concatenating the program capacity of 10 patterns each of 10 segments.