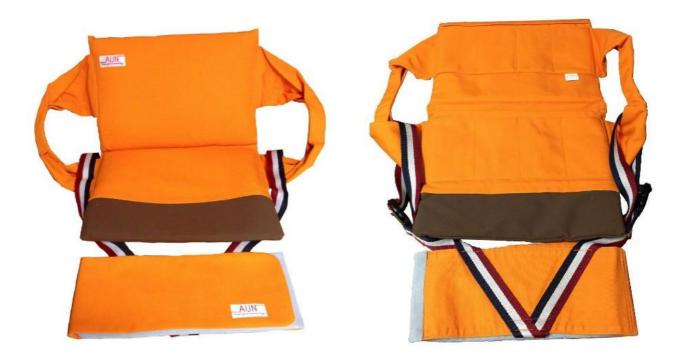

# **Energyfront Inc.**

### **❖ Product: transfer aid for nursing care (stylish cushion)**

☐ Address: Uchio 394-28, Minami-ku, Okayama-shi, Okayama, 701-0212, Japan

☐ Year of Establishment: 2012 Business Type: Manufacturing

□ URL: <a href="https://www.aun.blue/en/">https://www.aun.blue/en/</a>

#### **Company Overview:**

Energyfront is a leading company of technology-based social business contents provider. We make plans, develop new technologies and provide marketing supports for startups. Each business project is designed to solve social and/or environmental problems for sustainable future. "AUN" (Action for UNiversal design) is a brand born in such activities.

AUN in Japanese has two meanings of "harmonizing" and "from start (A) to end (UN)", and now we use this for our brand with additional one; "Action for UNiversal design". We provide fashionable wears and goods based on the concept of universal design. Each item is not only comfort stylish, but also has hidden function that provides accessibility. We hope our universal design products make your life brighter and harmonizing from start to end.

#### **Products/Services Overview:**

LIFTY is a stylish cushion as well as transfer aid for nursing care

https://youtu.be/6jjgTiQnWh8