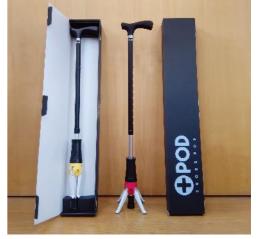

# **K\_Design**

### Product: CrossPOD – one-point cane that allows you to stand anywhere by just opening the legs of the cane

☐ Address: 3-3-13 Nakashimanishi Oita-shi Oita Japan

☐ Year of Establishment: 1998 Business Type: Manufacturing