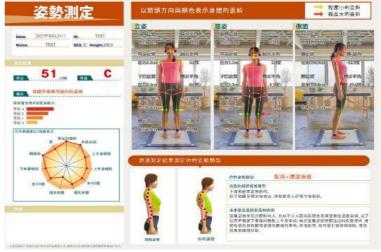

#### **Company Overview:**

Our company was spun out from the University of Tokyo Biomechanics Laboratory and based on our 20 years of research and development experience, we develop products and services in the medical, health, and nursing care fields. Yugamiru Cloud is a non-contact posture evaluation rehabilitation support system that uses biomechanics AI technology to measure skeletal distortion and muscle balance. Automatically determines posture type and muscle balance, and automatically outputs posture report and muscle report using AI. The posture report scores your body alignment and posture. Muscle Report estimates the state of muscle tension and relaxation based on your body's alignment and provides videos of stretches and exercises that are appropriate for improving your posture. It is used in more than 1,200 treatment clinics, hospitals, rehabilitation facilities, exercise facilities, nursing care facilities, etc. in Japan and ASEAN.

#### Yugamiru cloud PRO - Posture Evaluation and Rehabilitation Support System

Yugamiru Cloud is a non-contact posture evaluation and rehabilitation support system that can measure physical alignment and muscle balance using biomechanics AI technology. The system automatically assess posture type and muscle balance as well as posture and muscle alignment reports by biomechanics AI.

The posture report shows score based on body alignment and postural status. The muscle report estimates the state of muscle tension and laxity based on the body alignment, and provides videos of appropriate stretches and exercises to improve posture. The system is used in more than 1,200 treatment centers, hospitals, rehabilitation facilities, exercise facilities, and nursing care facilities in Japan and ASEAN countries.