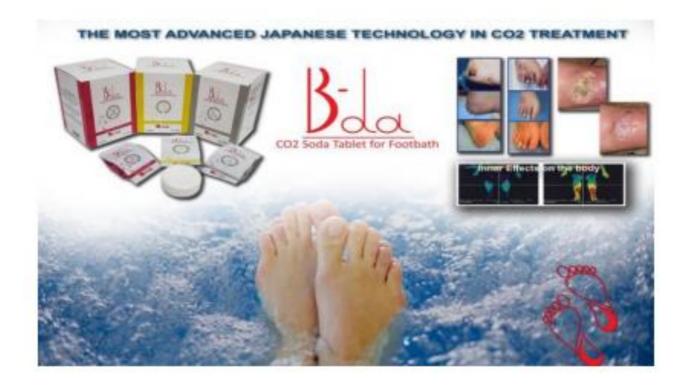

### **■** High Concentration Water Car-bonator "B-da"

B-da is a compact device for generating high Concentration Carbonated hot springs with only gas cylinders or tablets.

Acquired Certifications Registered as medical equipment in UAE and processing in Kuwait.