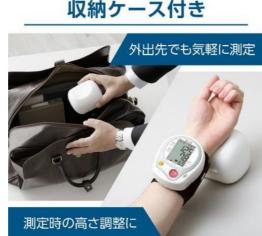

# Taiyo Ship Wrist blood pressure monitor

This wrist-type blood pressure monitor is easy to measure every day and is very convenient to carry!

It's a wrist type, so it's easy to measure! Comes with a storage case, so it's convenient to carry when going out or traveling!

\*Irregular pulse can be detected

- \* Comes with a body movement mark function, so it will let you know if your wrist or body moves and the measurement cannot be done correctly.
- \*With 6-level blood pressure display function
- \*If you set the date and time, you can display the date and time.