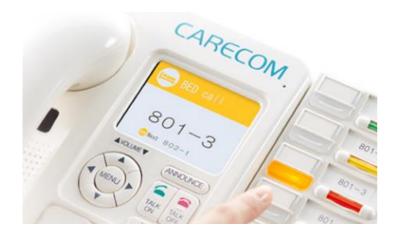

# Carecom Co., Ltd.

### **❖ Product: Nurse call system (Nursing Support System)**

☐ Address: 3-35-4, Tamagawa, Chofu-Shi, Tokyo, 182-0025, Japan

☐ Year of Establishment: 1955 Business Type: Manufacturing

□ URL: <a href="https://www.carecom.jp/global/">https://www.carecom.jp/global/</a>

#### **Company Overview:**

CARECOM CO., LTD. is a leading company of the Nursing Support System Industry with 60 years of history and experiences in Japan. Since its founding in 1955, Carecom has supported nursing and nursing care sites as a specialized manufacturer of information and communication systems in the medical and welfare fields. In particular, we hold the top share in Japan for nurse calls.

#### **Products/Services Overview:**

Nurse Call & Care Management System: Patients need to be able to call a nurse anytime and get immediate attention.

Nurses need to instantly determine the condition of a patient who calls, and to give prompt, appropriate treatment.

CARECOM developed the BCAC nurse call & care management system to meet both of these needs. Nurses can immediately read the situation from the call sounds, colored indicators and LCD on the master unit. The unique and various icons on the LCD let nurses know the detailed situation at a glance. This is part of how CARECOM is working to make nursing more visual.