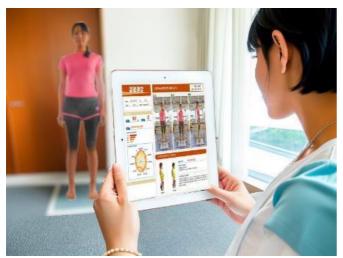

### gsport, inc...

### **❖ Product: Posture Evaluation and Rehabilitation Support System**

☐ Address: #95 Kisukeochanomizu building 2-2-17 Japan

☐ Year of Establishment: 2000 Business Type: Others

□ URL: <a href="https://www.gsport.co.jp/en/">https://www.gsport.co.jp/en/</a>

#### **Company Overview:**

Our company was spun out from the University of Tokyo Biomechanics Laboratory and based on our 20 years of research and development experience, we develop products and services in the medical, health, and nursing care fields. Yugamiru Cloud is a non-contact posture evaluation rehabilitation support system that uses biomechanics AI technology to measure skeletal distortion and muscle balance. Automatically determines posture type and muscle balance, and automatically outputs posture report and muscle report using AI. The posture report scores your body alignment and posture. Muscle Report estimates the state of muscle tension and relaxation based on your body's alignment and provides videos of stretches and exercises that are appropriate for improving your posture. It is used in more than 1,200 treatment clinics, hospitals, rehabilitation facilities, exercise facilities, nursing care facilities, etc. in Japan and ASEAN.

#### Yugamiru cloud PRO - Posture Evaluation and Rehabilitation Support System

Yugamiru Cloud is a non-contact posture evaluation and rehabilitation support system that can measure physical alignment and muscle balance using biomechanics AI technology. The system automatically assess posture type and muscle balance as well as posture and muscle alignment reports by biomechanics AI.

The posture report shows score based on body alignment and postural status. The muscle report estimates the state of muscle tension and laxity based on the body alignment, and provides videos of appropriate stretches and exercises to improve posture. The system is used in more than 1,200 treatment centers, hospitals, rehabilitation facilities, exercise facilities, and nursing care facilities in Japan and ASEAN countries.