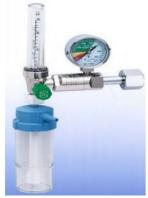

# Sanko Manufacturing Co., Ltd.

- **❖ Product:** oxygen inhalers and manufacturing various products such as suction machines, nebulizers, veterinary anaesthesia machines, etc.
- ☐ Address: 652 Nakakugi Nishi-ku, Saitama-shi, Saitama-ken 331-0077 Japan
- ☐ Year of Establishment: 1950 Business Type: Manufacturing
- ☐ URL: https://sanko-med.com/en/

#### **Oxygen Regulator Type PSS**

Our Pressure reducing valve PSS type is a medical pressure regulator.
You may start oxygen inhalation with just cylinder and this PSS at the spot instantly.
Oxygen flow rate can be adjusted with the dial by checking the Oxygen flow meter.
In addition, various types of connectors are available for all kinds of outlets by countries.