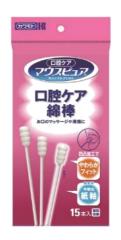

#### **Oral Care Cotton Swabs**

The convexo-concave cotton structure Oral Care Cotton Swabs. Suitable for oral massage and for training to improve dysphagia (ice massage). With a soft cotton tip and a sturdy paper stem, the cotton swab is optimum for oral massage and cleaning.