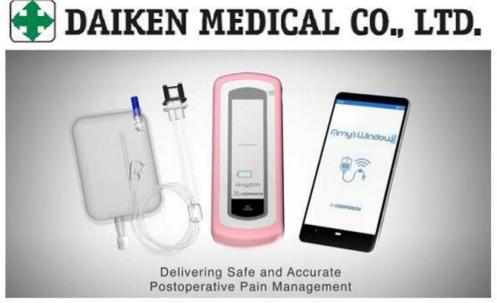

## DAIKEN MEDICAL CO., LTD.

### **❖ Product: Compact mechanical PCA pump**

☐ Address: 2-6-2, Ayumino, Izumi-City, Osaka, 594-1157, Japan

☐ Year of Establishment: 1968 Business Type: Manufacturing

□ URL: <a href="https://daiken-iki.co.jp/en/">https://daiken-iki.co.jp/en/</a>

#### **Company Overview:**

DAIKEN MEDICAL is a development-oriented medical device manufacturer whose vision is to "create a drastic medical revolution with unique technology. We have developed original products such as the "QinPot" and "FitFix" disposable suction devices, which have been highly reputed in the Japanese market. We have also successfully developed and manufactured an ultra-compact micropump and developed our newest product, the "AmyPCA", a small mechanical PCA pump controlled by a smart phone that is compact and highly user-friendly.

The "AmyPCA" is a compact mechanical PCA pump, mainly used for postoperative pain relief. It was developed based on a completely different concept from conventional products that use a micropump as a drive source, and the micropump itself, the driving source, is disposable to prevent drive problems. In addition to being compact, the pump can be controlled with a smartphone for easy and intuitive operation. The "QinPot" is a disposable suction device that is mainly used in ICU, CCU, and NICU for phlegm suction applications. With a user-friendly design and various improvements that meet the on-site needs, the QinPot is simple yet easy to use. This product can contribute to infection control and improve operational efficiency in hospitals.

#### **AmyPCA**

The "AmyPCA" is a compact mechanical PCA pump, mainly used for postoperative pain relief. It was developed based on a completely different concept from conventional products that use a micropump as a drive source, and the micropump itself. the driving source, disposable to prevent drive problems. In addition to being compact, the pump can controlled with a smartphone for easy and intuitive operation.