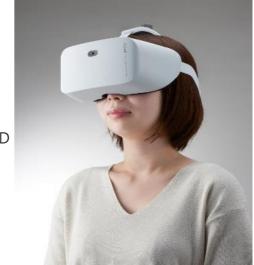

### FINDEX Inc.

### **❖ Product: Gaze Analyzing Perimeter GAP HMD**

| Address: Tokyo Sankei Bldg 26F, 1-7-2 Otemac                                                    | chi Chiyoda-ku,Tokyo, 100-0004 Japan |
|-------------------------------------------------------------------------------------------------|--------------------------------------|
| <b>Year of Establishment:</b> 1985                                                              | Business Type: Manufacturing         |
| <b>URL:</b> <a href="https://findex.co.jp/en/index.html">https://findex.co.jp/en/index.html</a> |                                      |
| FB: <a href="https://www.facebook.com/findex.jp">https://www.facebook.com/findex.jp</a>         |                                      |

#### **Company Overview:**

Our company is expanding its business in three key areas: medical, public, and health tech. Medical business makes up 90% of our sales, offering integrated systems for various medical institutions. Public business provides document systems and RPA tools to administrative departments. In health tech, we sell a head-mounted line-of-sight analysis perimeter with AI-based judgment logic, facilitating glaucoma detection. We're also involved in collecting and analysing medical and healthcare data using AI for various purposes, including early disease detection and drug discovery.

#### **Gaze Analyzing Perimeter GAP HMD**

Gaze Analyzing Perimeter ,GAP, is a head mounted automatic perimeter designed and developed internally. It conforms to MDR and has obtained manufacturing and sales approval from the PMDA. It is anticipated that this medical device will contribute to the early detection of glaucoma, one of the leading causes of blindness. The features of this product are as follows: