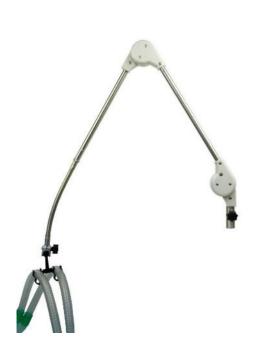

# Sywind Co., Ltd.

Product: Develops & manufactures arms for medical equipment
 8 special equipment

☐ Address: 3-17-14 Shinmeicho, Okaya City, Nagano Pref., 394-0004 Japan

☐ Year of Establishment: 2008 Business Type: Manufacturing

#### **Company Overview:**

Our company develops and manufactures arms for medical equipment and special equipment. Our product is an arm equipped with a free stop mechanism (keep stopped position when released a hand). In the medical field, our customers use our arm features (free stop) depending on the application, such as a support arm that holds the hose of a ventilator, a camera arm that holds a camera for filming surgery, and a monitor arm that holds measuring instruments and monitors. It is highly rated by customers as an arm that is easy to operate, convenient, and unbreakable. Currently, it is sold only in Japan, but we hope that overseas customers will be able to use our arms with peace of mind and be satisfied with this opportunity.

#### **Products/Services Overview:**

**Free Stop Arm** - This arm that holds the ventilator hose. The arm can be easily operated with one hand. It stays fixed at the fixed position. One operation and the job is done. Guaranteed 30,000 operations, the arm will not sag and break even after long use. The total length of the arm is 110 cm, and the load capacity is 500 grams. The weight of the arm body is 1.8 kilograms. Optional clamps are available to attach the arm to bedsides, desks, and posts.