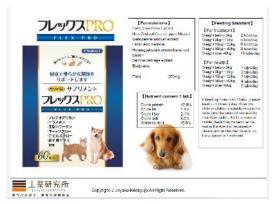

#### Flex PRO

Supplements for pets (dogs, cats, and others).

Care for your pet's bones and cartilage and help them walk easily