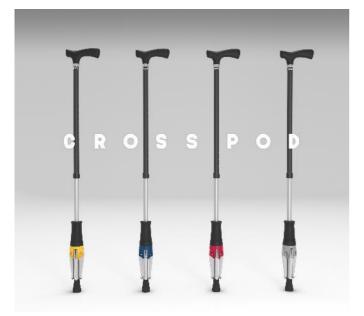

# **K\_Design**

### Product: CrossPOD – one-point cane that allows you to stand anywhere by just opening the legs of the cane

☐ Address: 3-3-13 Nakashimanishi Oita-shi Oita Japan

☐ Year of Establishment: 1998 Business Type: Manufacturing