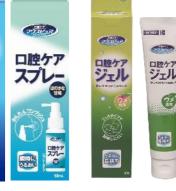

#### **Refreshing Oral Cleaning Wet Wipes**

Wet wipes for oral hygiene and bad breath prevention.

- \*Plaque can be removed easily with uneven surface of the wipes.
- \*Soft wipes made of 100% cotton is being used.
- \*High tensile strength.
- \*Efficient in softening and removing plaque.
- \*Formulated with moisturizing trehalose.
- \*Alcohol free.
- \*Convenient portable size.

**Eye Drop Aid** 

**Nasal Cavity Expansion Tape** 

Oral Care Sponge Paper Stem, Spray, Gel

Oral Care Wet Gauze