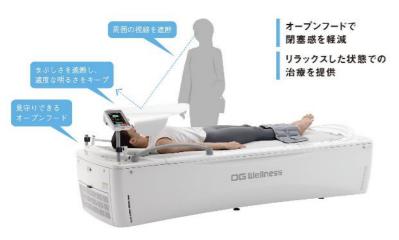

# OG Wellness Technologies Co., Ltd.

### **❖ Product: QUATTROMANO - waterbed massager**

☐ Address: 4th Floor 5-2-3 Kasumigaseki Chiyodaku, Tokyo, Japan

☐ Year of Establishment: 1949 **Business Type:** Manufacturing

☐ URL: https://www.og-wellness.com/

#### **Company Overview:**

Founded in 1949,OG Wellness Technologies co., Itd. is a manufacturer of medical, rehabilitation, and elderly care bathing devices, dedicated to the realization of a "society of wellness," where people can remain healthy and productive their whole lives through. OG Wellness manufactures medical and rehabilitation devices enabling solutions the world is waiting for in the fields of welfare and health, as well as medical, long-term care and rehabilitation sectors, providing "Wellness and Beyond" for people everywhere.