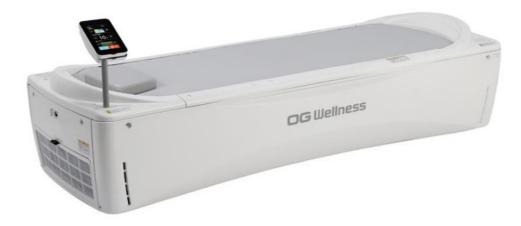

# OG Wellness Technologies Co., Ltd.

### **❖ Product: QUATTROMANO - waterbed massager**

☐ Address: 4th Floor 5-2-3 Kasumigaseki Chiyodaku, Tokyo, Japan

☐ Year of Establishment: 1949 **Business Type:** Manufacturing

☐ URL: https://www.og-wellness.com/

#### **Company Overview:**

Founded in 1949,OG Wellness Technologies co., Itd. is a manufacturer of medical, rehabilitation, and elderly care bathing devices, dedicated to the realization of a "society of wellness," where people can remain healthy and productive their whole lives through. OG Wellness manufactures medical and rehabilitation devices enabling solutions the world is waiting for in the fields of welfare and health, as well as medical, long-term care and rehabilitation sectors, providing "Wellness and Beyond" for people everywhere.