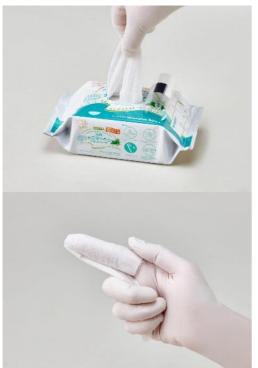

#### **Refreshing Oral Cleaning Wet Wipes**

Wet wipes for oral hygiene and bad breath prevention.

- \*Plaque can be removed easily with uneven surface of the wipes.
- \*Soft wipes made of 100% cotton is being used.
- \*High tensile strength.
- \*Efficient in softening and removing plaque.
- \*Formulated with moisturizing trehalose.
- \*Alcohol free.
- \*Convenient portable size.

https://youtu.be/T-LqtBXBzlo