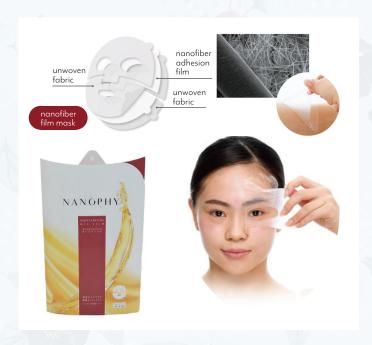

## ♦ NANOPHY MOISTURIZING OIL FILM Face Mask

A concentrated plant-based essence is soaked into the 3D sheet. This mask maximizes the effect of the beauty essence by wrapping around the entire face, which is impossible with conventional 2D masks. The mask is easy to apply, and does not peel off easily. It covers the face line and nose area that cannot be covered by conventional

ENDS CANDON CAND

mask sheets. The serum is made from plant-derived ingredients that can be used by those who have sensitive skin. The beauty serum is fragrance free, colorant free, mildly acidic, alcohol free, and paraben free. Apply to the clean skin and peel off after 5-15 minutes. It is a mask that completely envelops your face and gives you hydrated skin.