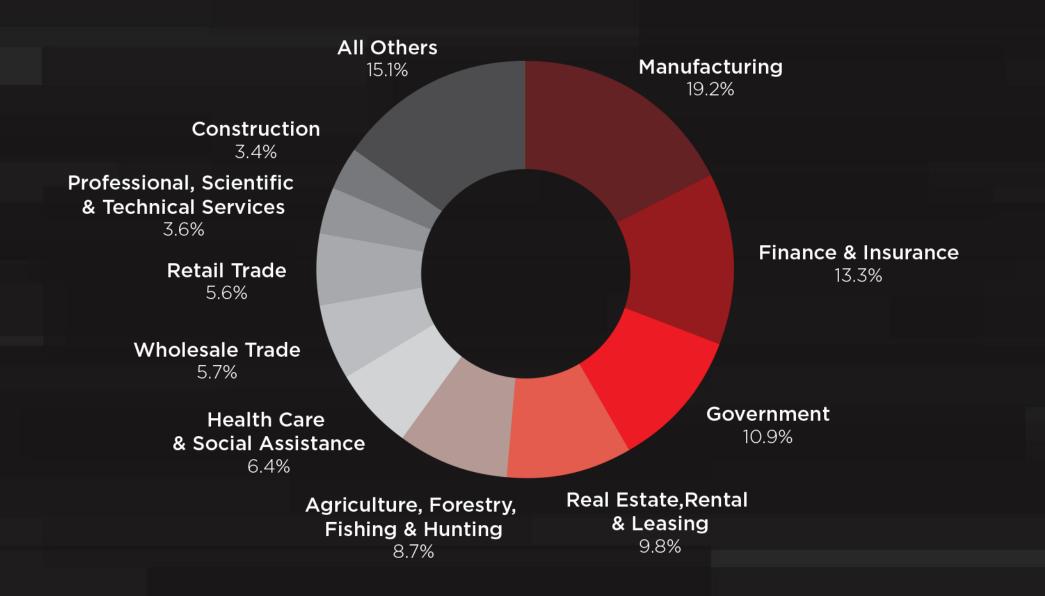

# Iowa's Economy

IOWA'S GDP IN 2020 WAS \$169.5 BILLION

### MANUFACTURING IS THE LARGEST CONTRIBUTOR TO IOWA'S GDP

IOWA RANKED #1 FOR "OPPORTUNITY" IN THE U.S. BASED ON AFFORDABILITY, ECONOMIC OPPORTUNITY AND EQUALITY