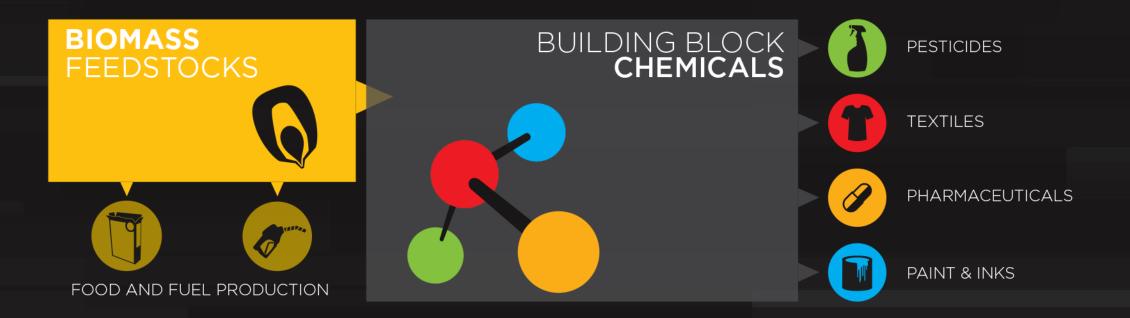

# **Renewable Chemical Production**

- First-of-its-kind incentive program to encourage the production of biochemicals from biomass feedstocks
- Biochemical production is the fastest growing segment in the biosciences industry