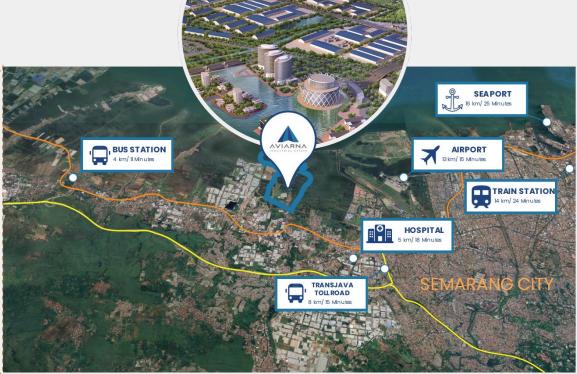

### **SURABAYA**

TRANS JAVA TOLL ROAD -SURABAYA

(3 HOURS DRIVE, 351 KM)

TANJUNG PERAK INTERNATIONAL PORT IN SURABAYA

(5 HOURS DRIVE, 306 KM)

Pantura Main Street
Trans Java Toll Road

5 km Tugu Hospital 4 km Mangkang Bus Station 14 km Poncol Train Station 13 km Ahmad Yani Airport 16 km Tanjung Emas Seaport