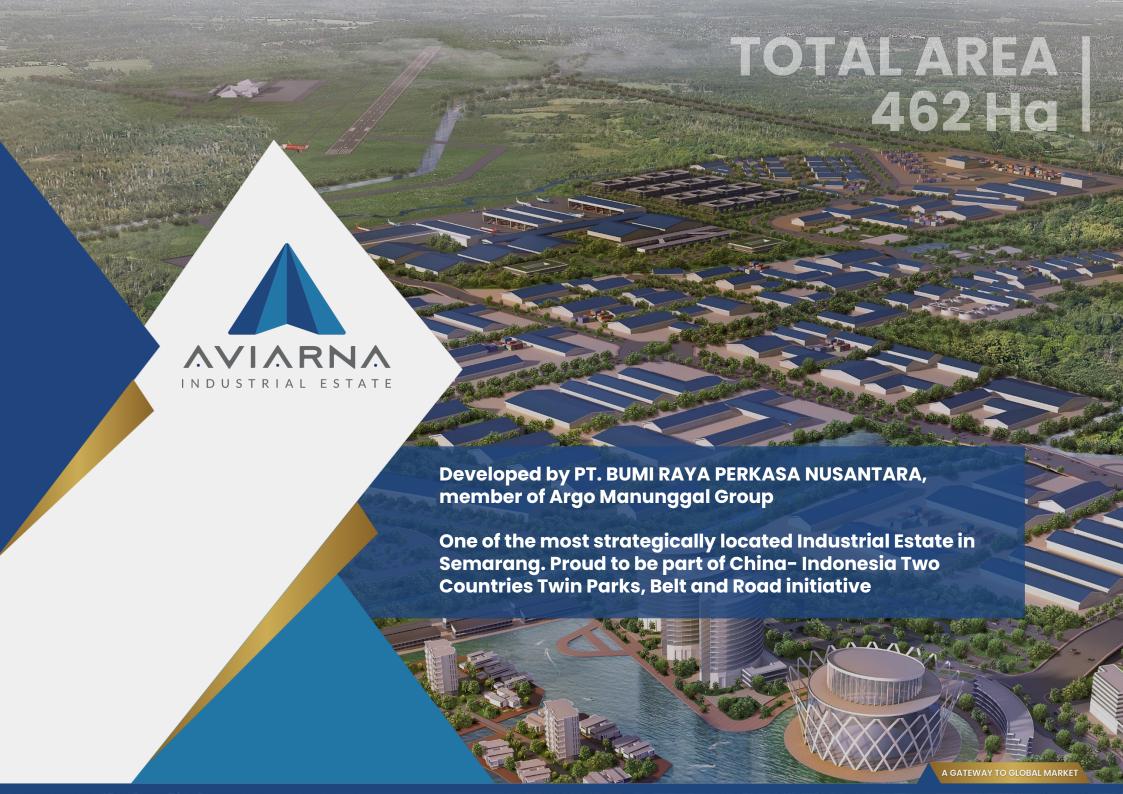

## **AVIARNA MASTERPLAN**

Total Area 462 Ha

A seamessly integrated 462 hectare and multiple accesss through Air, Land, and Sea. Aviarna will be the most comprehensive industrial estate in Central Java