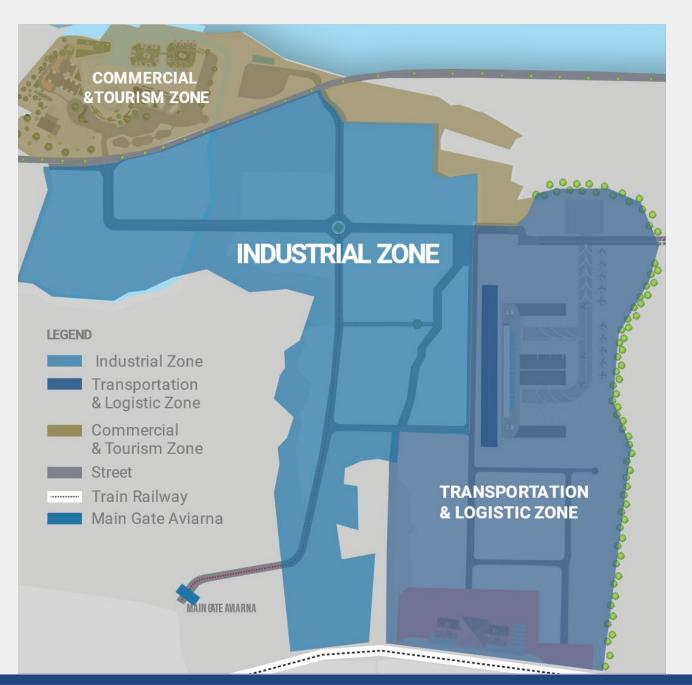

## **AVIARNA MASTERPLAN**

Total Area 462 Ha

A seamessly integrated 462 hectare and multiple accesss through Air, Land, and Sea. Aviarna will be the most comprehensive industrial estate in Central Java

### 満**Ⅲ** INDUSTRIAL ZONE

Aviarna offers a wide range of industrial lots

# TRANSPORTATION & LOGISTIC ZONE

Suitable for logistic & warehouse industry needs, also designed with MRO area to create the new space for aviation industry

# COMMERCIAL & TOURISM ZONE

The Commercial & Tourism Zone designed with international standards such as apartment, resort, hotel, mangrove-park also Incubation & Acceleration Center to create a close proximity of work place and living place.