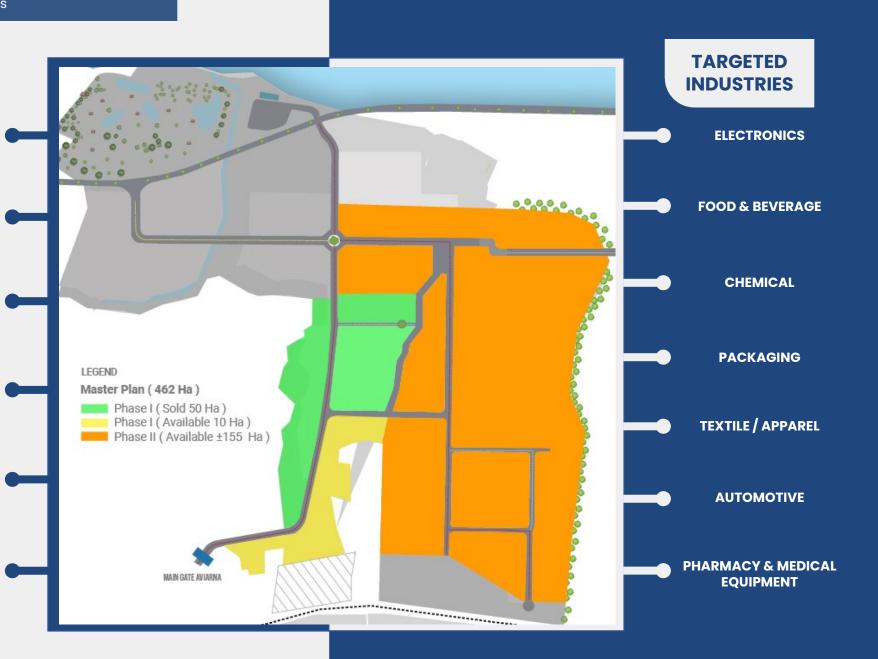

strial lots



# TRANSPORTATION & LOGISTIC ZONE

Suitable for logistic & warehouse industry needs, also designed with MRO area to create the new space for aviation industry



# COMMERCIAL & TOURISM ZONE

The Commercial & Tourism Zone designed with international standards such as apartment, resort, hotel, mangrove-park also Incubation & Acceleration Center to create a close proximity of work place and living place.

# **Available Area**

- Utilities
- Targeted Industries

### **UTILITIES**

Electricity & Power Supply Provided by PLN

Total Capacity 250 MVA

WASTE WATER
TREATMENT PLANT

TOTAL CAPACITY 10,000 m3/ DAY

ROAD ROW 40 ROW 20

NATURAL GAS SUPPLY

PROVIDED BY PGN

**TELECOMUNICATION** 

PROVIDED BY VARIOUS PROVIDER

WATER TREATMENT
PLANT
CLEAN WATER

TOTAL CAPACITY 13,500 M3/ DAY



# **WHY AVIARNA**



# **EXCELLENT CONNECTIVITY**



CENTRAL JAVA



### **JAKARTA**

TRANS JAVA TOLL ROAD - CENTRAL JAKARTA

(5 HOURS DRIVE, 394 KM)

TANJUNG PRIOK
INTERNATIONAL PORT IN
JAKARTA

(5 HOURS DRIVE, 408KM)



### **SURABAYA**

TRANS JAVA TOLL ROAD -SURABAYA

(3 HOURS DRIVE, 351 KM)

TANJUNG PERAK INTERNATIONAL PORT IN SURABAYA

(5 HOURS DRIVE, 306 KM)

Pantura Main Street
Trans Java Toll Road

5 km Tugu Hospital 4 km Mangkang Bus Station 14 km Poncol Train Station 13 km Ahmad Yani Airport 16 km Tanjung Emas Seaport

# GET IN TOUCH WITH US FOR

# **EXCITING INVESTMENT OPPORTUNITY IN AVIARNA**



www.aviarna.com

Aida Poso 林爱嘉

+6281317017018

aida.limiyaty@argomanunggalgroup.com

Head Office
Wisma Argomanunggal Lt 6
Jl. Gatot Subroto Kav 22
Jakarta – Indonesia 12930
+62 21 25