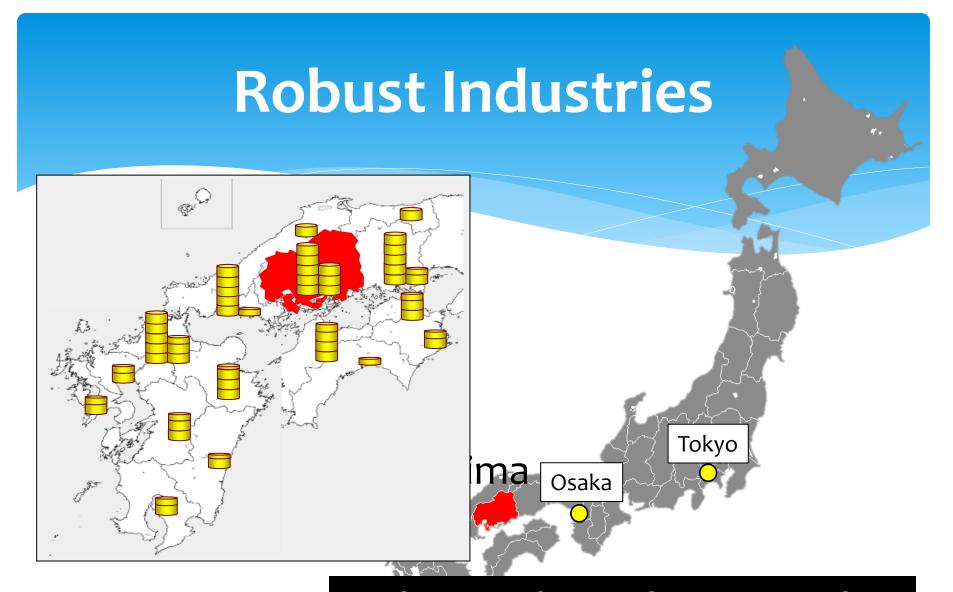

## Robust Industries Automotive

# Robust Industries Advanced Technologies

**Mobile Phones** 

Gate Security Systems

Semiconductor Manufacturing Equipment

# Robust Industries Manufacturing Technologies

Molds

Cutting

Polishing

Coating

**Surface Processing** 

**Robotics** 