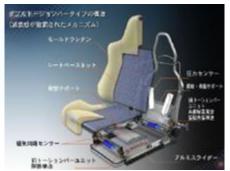

## Automotive Industry Expands into Health Care

(surface processing)

Application of technology

(cutting technology of spherical surface)

**Stents** 

Artificial joints