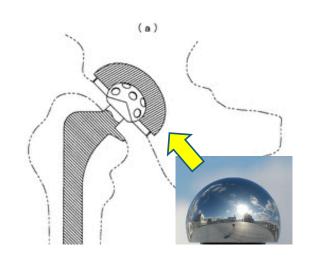

## Automotive Industry Expands into Health Care

(surface processing)

Application of technology

(cutting technology of spherical surface)

**Stents** 

Artificial joints