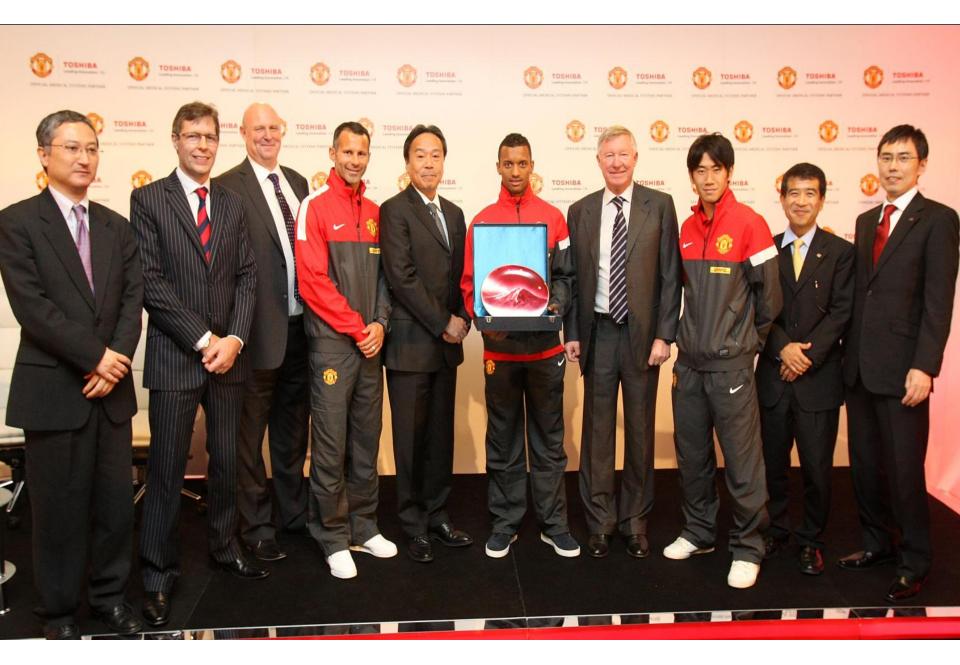

### **TOSHIBA**

**Leading Innovation >>>** 

OFFICIAL MEDICAL SYSTEMS PARTNER

To find out how Toshiba Medical Systems help Man Utd visit www.toshiha-medical.co.uk/manutd

# FROM THE THEATRE OF DREAMS TO THE TRAINING GROUND OF DREAMS

The Toshiba Medical wing in the Trafford Training Ground, the world's leading Healthcare Showsite, helps keep Manchester United's players at the peak of fitness.

So they can carry on doing what they do best. Winning.

UK HEALTHCARE CUSTOMERS MUST HAVE ON-GOING EDUCATION. WE CAN HELP.