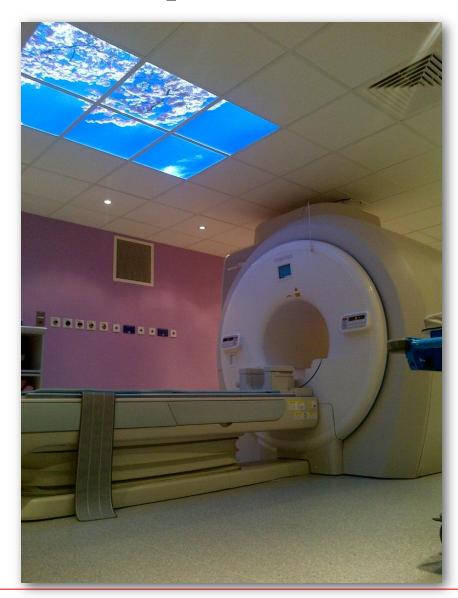

### **MRI Scanners**

# TOSHIBA

**Leading Innovation** 

**MRI Scanner Room Option 1** 

MRI Scanner Room Option 2