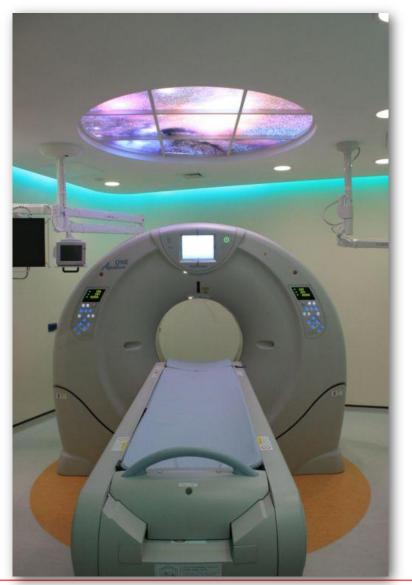

### **MRI Scanners**

# TOSHIBA

**Leading Innovation** 

**MRI Scanner Room Option 1** 

MRI Scanner Room Option 2