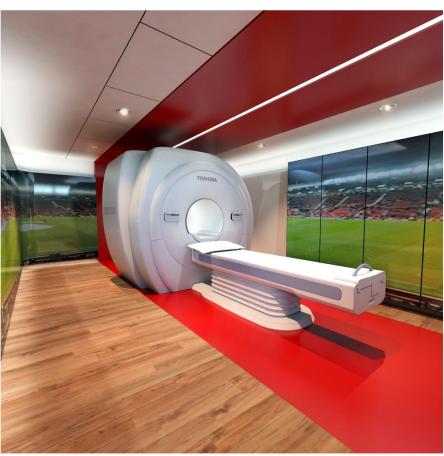

# FROM THE THEATRE OF DREAMS TO THE TRAINING GROUND OF DREAMS

The Toshiba Medical wing in the Trafford Training Ground, the world's leading Healthcare Showsite, helps keep Manchester United's players at the peak of fitness.

So they can carry on doing what they do best. Winning.

UK HEALTHCARE CUSTOMERS MUST HAVE ON-GOING EDUCATION. WE CAN HELP.

# TOSHIBA

**Leading Innovation** 

**MRI Scanner Room Option 1** 

MRI Scanner Room Option 2