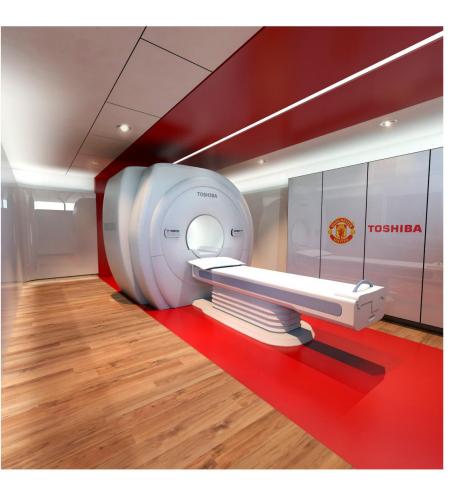

# FROM THE THEATRE OF DREAMS TO THE TRAINING GROUND OF DREAMS

The Toshiba Medical wing in the Trafford Training Ground, the world's leading Healthcare Showsite, helps keep Manchester United's players at the peak of fitness.

So they can carry on doing what they do best. Winning.

UK HEALTHCARE CUSTOMERS MUST HAVE ON-GOING EDUCATION. WE CAN HELP.

# TOSHIBA

**Leading Innovation** 

**MRI Scanner Room Option 1** 

MRI Scanner Room Option 2