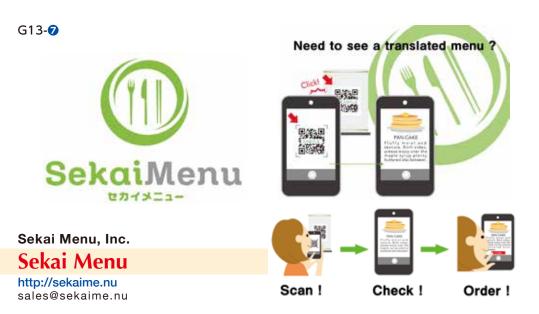

Sekai Menu is seeking distributors both in Singapore and world-wide for "Sekai Menu", our QR code-based, multi-lingual self-order system. By using customers' phones, restaurants and facilities in the tourism industry can install the system with minimal costs while improving their SNS presence. "Sekai Menu" provides a fun, stress-free way for customers to place orders in their native language on their own phone!