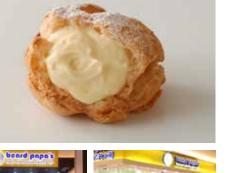

# beard papa's fresh and natural cream puffs

We deliver "fresh and natural cream puffs" at our cream puff shop, "Beard Papa's" . With "Beard Papa's" as our flagship brand, we have expanded to four chains of confectionary shops and four chains of restaurants. We have expanded "Beard Papa's" into 16 countries and our udon restaurant "Onya" into Taiwan, in both cases with the same method of production and service as that in Japan, to ensure the same quality and taste.