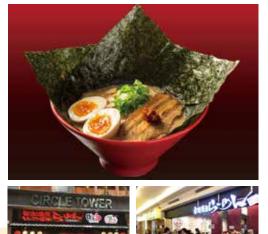

েই RAMEN ৫ বা IROHA

# TEN TAKAKU,Inc.

#### Overseas branches : China, Hong Kong, Philippines

In one of Japan' s largest ramen festivals "Tokyo Ramen Show", we have been awarded as the best in Japan five times out of the last six sessions. There has been an increase in offers from overseas. Our ramen Toyama Black features all black soup. Ours is a one-of-a-kind ramen, even in Japan. The taste is surprisingly light but rich in flavor, as we use a rich fish-based sauce that is not overly salty.