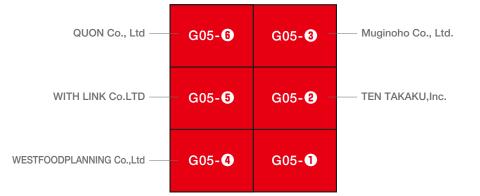

# **JAPAN PAVILION LIST**

| 1                         | JETRO                  | G05-1               |
|---------------------------|------------------------|---------------------|
| TEN TAKAKU,Inc.           | RAMEN IROHA            | - G05-2             |
| Muginoho Co., Ltd.        | beard papa's           | G05- <mark>3</mark> |
| WESTFOODPLANNING Co.,Ltd  | KODAWARI MENYA         | - G05- <b>4</b>     |
| WITH LINK Co.LTD          | BARIUMA RAMEN          | G05- <b>5</b>       |
| QUON Co., Ltd             | Quon Mineral Water     | - G05-6             |
| KAIKO,LTD                 | HOKKAIDO RAMEN KAIKO — | G13-1               |
| TYRELL Co.,Ltd.           | Soup Curry COCORO      | - G13- <b>2</b>     |
| Shinsen Inc.              | Ninjamen               | G13- <mark>3</mark> |
| City of Sapporo           | City of Sapporo        | - G13- <b>4</b>     |
| ATOMS co.ltd.             | Umi Hachikyou          | G13- <b>5</b>       |
| Peche Mignon Asia Pte Itd | SNAFFLE'S              | G13-6               |
| Sekai Menu, Inc.          | Sekai Menu             | G13-7               |
| Nakazono Kagaku Co.,LTD.  | White Express          | G13-8               |
| Certify Inc.              | Certify                | G13-9               |