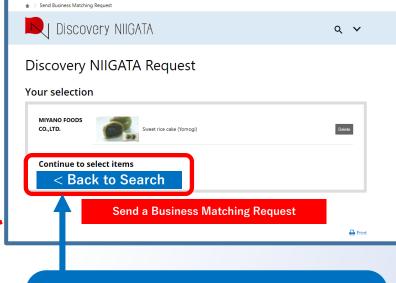

### < Candidate list >

\*Please click "Back to Search" button for continuing to select items.

#### Submit meeting requests

Click the button "Send a Business Matching Request", fill in the request form, and click the confirm button. Check that all of the information is correct, and then click "Finish."

# < Candidate list >