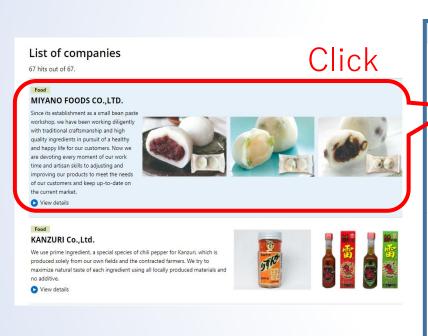

#### Refine candidate companies for business meetings

Learn more about the product/company you searched for. Click "Select this item" placed on the product and click "Add selected items to the list" to add it to the list as a candidate.

# < Company list>

# <Product>