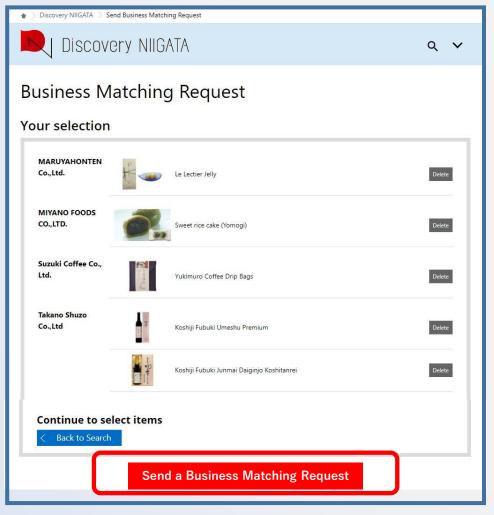

#### Submit meeting requests

Click the button "Send a Business Matching Request", fill in the request form, and click the confirm button. Check that all of the information is correct, and then click "Finish."

# < Candidate list >