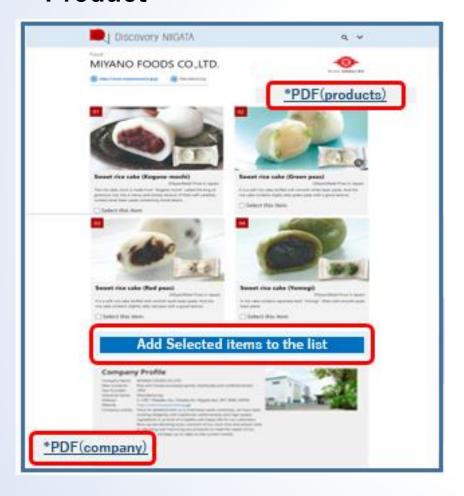

# < Company list>

# <Product>

### < Candidate list >

\*Please click "Back to Search" button for continuing to select items.

#### Refine candidate companies for business meetings

Learn more about the product/company you searched for. Click "Select this item" placed on the product and click "Add selected items to the list" to add it to the list as a candidate.