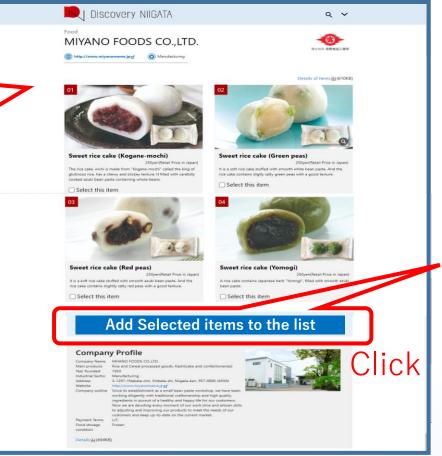

#### Refine candidate companies for business meetings

Learn more about the product/company you searched for. Click "Select this item" placed on the product and click "Add selected items to the list" to add it to the list as a candidate.

### < Candidate list >

\*Please click "Back to Search" button for continuing to select items.

#### Check details of company and products by \*pdf.

You can check company profile and product specification.

(Size per product, Quantity per case, minimum lot for order, Ingredients etc)

#### < Product >