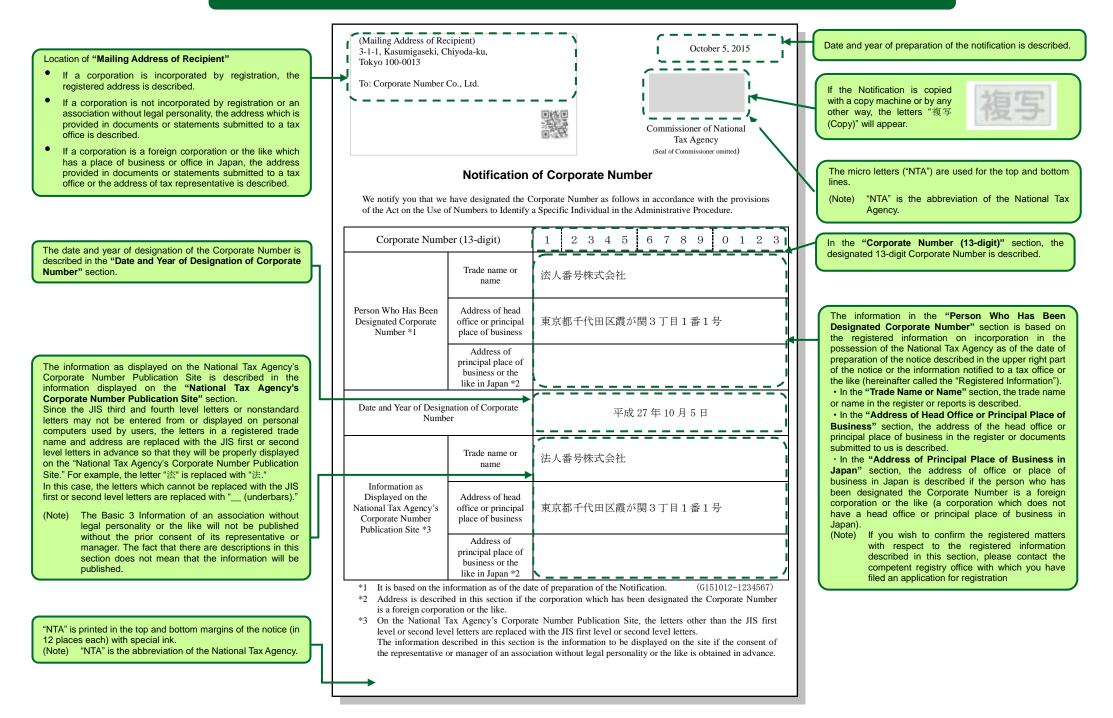

## JAPAN Corporate NUMBER

Se establece como ID. Fiscal para Japón el <u>Corporate</u> <u>Number</u> que es un número asignado por la National Tax Agency a una persona jurídica para identificarla.

El "Corporate Number" consta de 13 dígitos y una vez asignado le es entregada una "Notification of Corporate Number" que puede ser consultado en internet para conocer información pública básica y puede no estar disponible en inglés.

## **Descriptions in the "Notification of Corporate Number"**