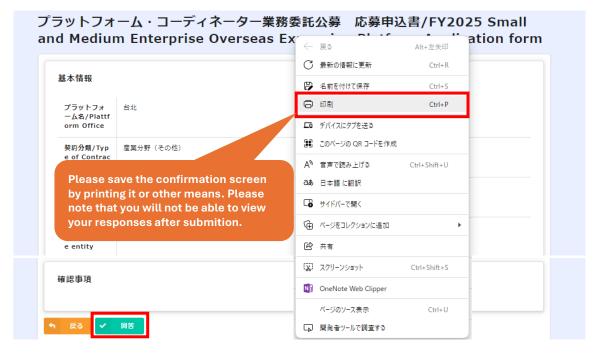

#### Confirmation

## 

2025年度中小企業海外展開現地支援プラットフォーム・コーディネーター業務委託公募の申込を受付けました/ FY2025 Small and Medium Enterprise Overseas Expansion Platform Application form has been accepted

A completion notification email will be automatically sent when your application is complete.