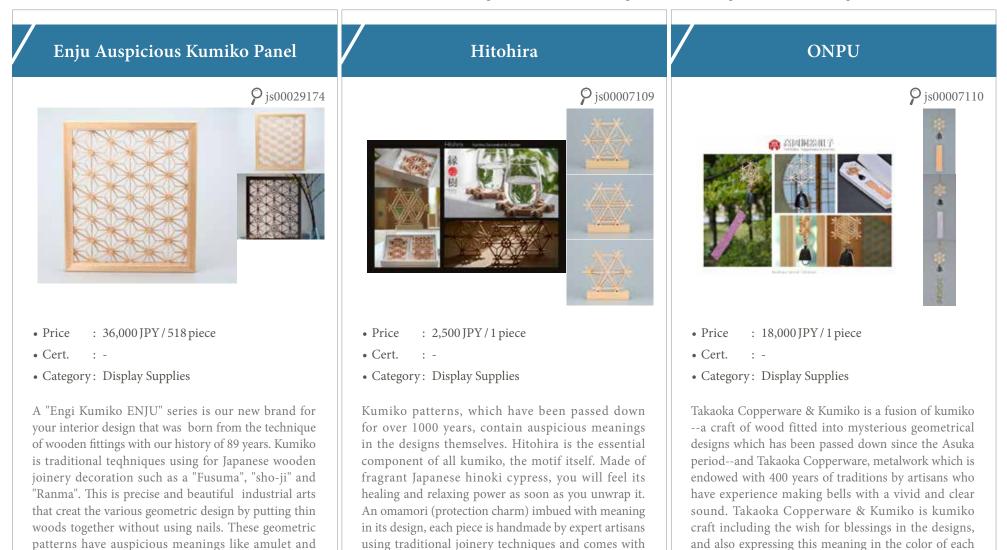

### 06 | KAWASHIMA TATEGU CO., LTD.

We are a joinery company that founded in Tonami city, Toyama in 1933 and this year marks the 89th. A technique of wooden fittings was introduced into Japan during the Asuka period (538-710 A.D.). One of architectures that symbolizes the era is Horyuji Temple. A decorative art for the temple is called "Kumiko-Zaiku" and it has a long tradition. Kumiko-Zaiku is the best Japanese woodwork technique that shave thin pieces of wood at the precision level (see more...)

paper strip.

a hinoki display stand. Recommended as an interior

decoration and gift. Kumiko motif: 4 types

• Price : Retail price in Japan • Cert. : Certification

while people enjoy Japanese culture.

prayer. We make products of bright a living space