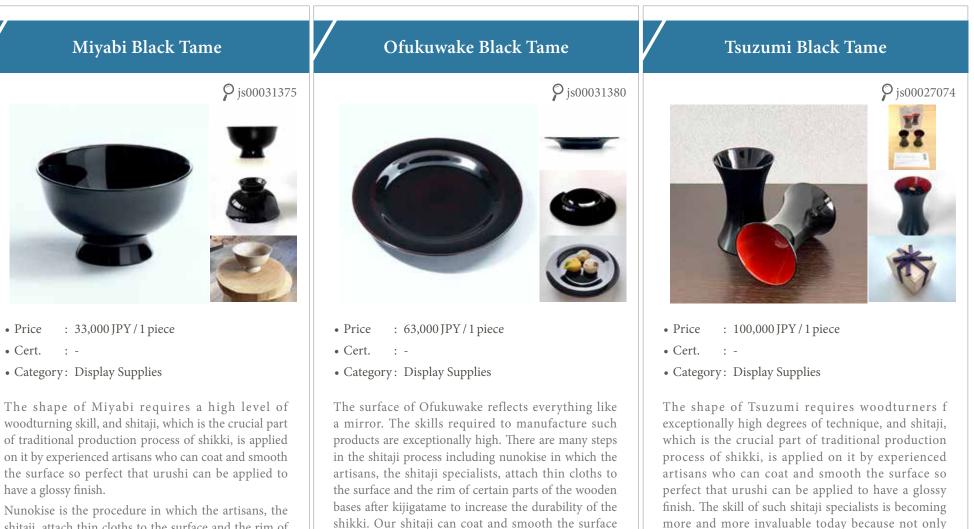

# 01 | AUTHENTIC JAPAN SHUNME

We produce authentic Japanese shikki.All of the articles in Authentic Japan Shunme are made through traditional production process with totally natural materials such as urushi, wooden base, diatomaceous earth powder and rice powder. Nunokise is applied to specific items to increase the durability of them.Nowadays, it is getting rare to find this kind of shikki even in Japan. Many Japanese traditional crafts have adopted those kinds of chemical (see more...)

so perfect that urushi can be applied to have a glossy

finish.

shitaji, attach thin cloths to the surface and the rim of certain parts of the wooden bases after kijigatame to increase the durability of the shikki.

• Price : Retail price in Japan • Cert. : Certification

of its superiority but also of the declining number of

those specialists. Needless to say, as the surface of our

items show, nushi, who applies urushi on our items,

has outstanding skills as well.