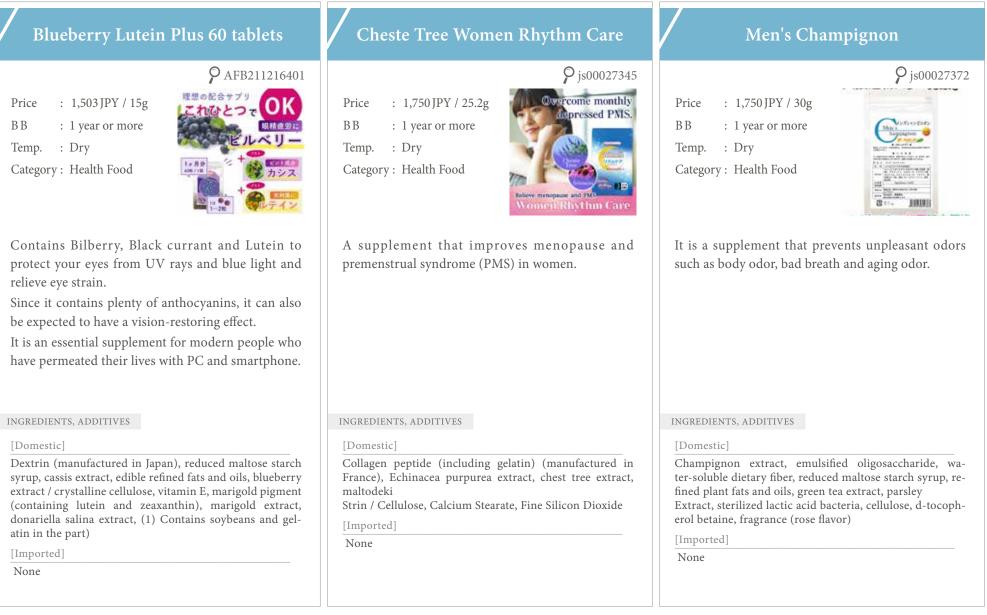

| INGREDIENTS, ADDITIVES<br>-                                                                      | INGREDIENTS, ADDITIVES [Domestic] fireflysquid, salt [Imported] None                                                                                                                                                                                                                                                                                                                     |

# 23 | WATANABE PHARMACEUTICAL CO., LTD.



# 24 | YAMAGEN JOUZOU CO., LTD.



# 01 | AUTHENTIC JAPAN SHUNME

We produce authentic Japanese shikki.All of the articles in Authentic Japan Shunme are made through traditional production process with totally natural materials such as urushi, wooden base, diatomaceous earth powder and rice powder. Nunokise is applied to specific items to increase the durability of them.Nowadays, it is getting rare to find this kind of shikki even in Japan. Many Japanese traditional crafts have adopted those kinds of chemical (see more...)



so perfect that urushi can be applied to have a glossy

finish.

shitaji, attach thin cloths to the surface and the rim of certain parts of the wooden bases after kijigatame to increase the durability of the shikki.

• Price : Retail price in Japan • Cert. : Certifi