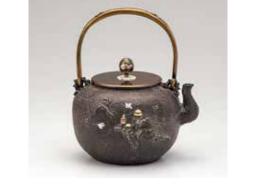

#### HIMEJI Castle Sake Pitcher Ichimatsu Small iron Tea Pot Avery **P** js00028661 **9** js00003847 **P** js00003844 : 25,000 JPY / 1 set • Price : 34,000 JPY / 0.25 L • Price : 60,000 JPY/0.2 L • Price • Cert. : -• Cert. : -• Cert. : -• Category: Display Supplies • Category: Glassware, Mug Cup, Sake Vessel • Category: Coffee ware, Tea ware Miyazu Shoten started in 1938 as a wholesaler of KANNABE is special iron vessel for serving SAKE A small iron kettle that can also be used as a teapot. which has been used in tea ceremony kaiseki dinner. The copper lid and strings are engraved with an casting pots in Sengokumachi, which is located east of Kanayamachi, the birthplace of Takaoka castings. Over auspicious crest and decorated with a gorgeous gold Utilizing the heat retention and cold retention lacquer work. It is a tea utensil that reflects the skill of the next 80 years, we have planned and manufactured properties of metal, it can be used warm in winter and