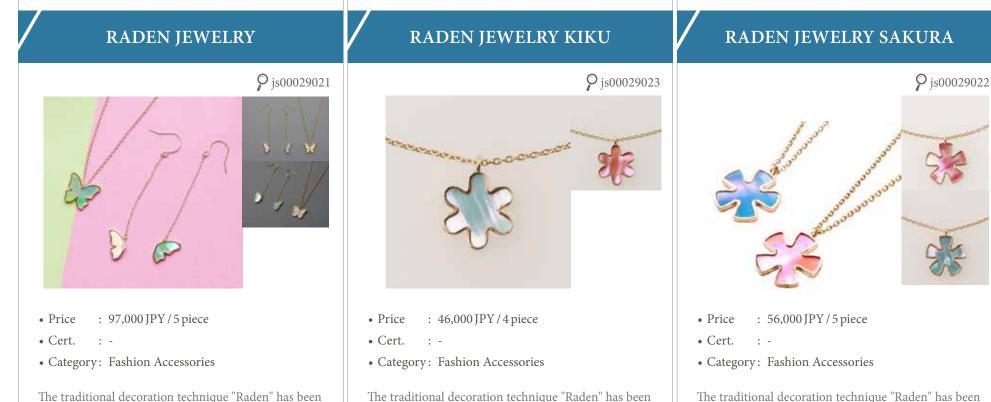

# 03 | GOMAJIMA

A long-established jewelry store founded in 1914 with its head office in Toyama Prefecture. From 2010, the 5th generation Rie Gomajima established the original jewelry brand GOMAJIMA and developed it mainly in department stores and select shops in Tokyo. RADEN JEWELRY, which is a fusion of Toyama Prefecture's traditional decoration technique "Raden" with delicate gold, is produced as the main jewelry. We are making efforts to pass on the precious (see more...)

The traditional decoration technique "Raden" has beenThanded down by craftsmen in Takaoka City, ToyamahPrefecture since the beginning of the 17th century.HRaden technique, which skillfully cuts out the nacreHlayer inside the shell and has iridescent luster, hasHbeen mainly used as a decorative technique for armor,Hporcelain, heavy boxes, etc., but it is now used forHjewelry worn by women. I came up with the idea andHmade it into a work. By combining Raden and delicateHgold, it gives off a unique color and presence andHmakes the wearer shine more elegantly and attractively.H

The traditional decoration technique "Raden" has been handed down by craftsmen in Takaoka City, Toyama Prefecture since the beginning of the 17th century. Raden technique, which skillfully cuts out the nacre layer inside the shell and has iridescent luster, has been mainly used as a decorative technique for armor, porcelain, heavy boxes, etc., but it is now used for jewelry worn by women. I came up with the idea and made it into a work. By combining Raden and delicate gold, it gives off a unique color and presence and makes the wearer shine more elegantly and attractively.