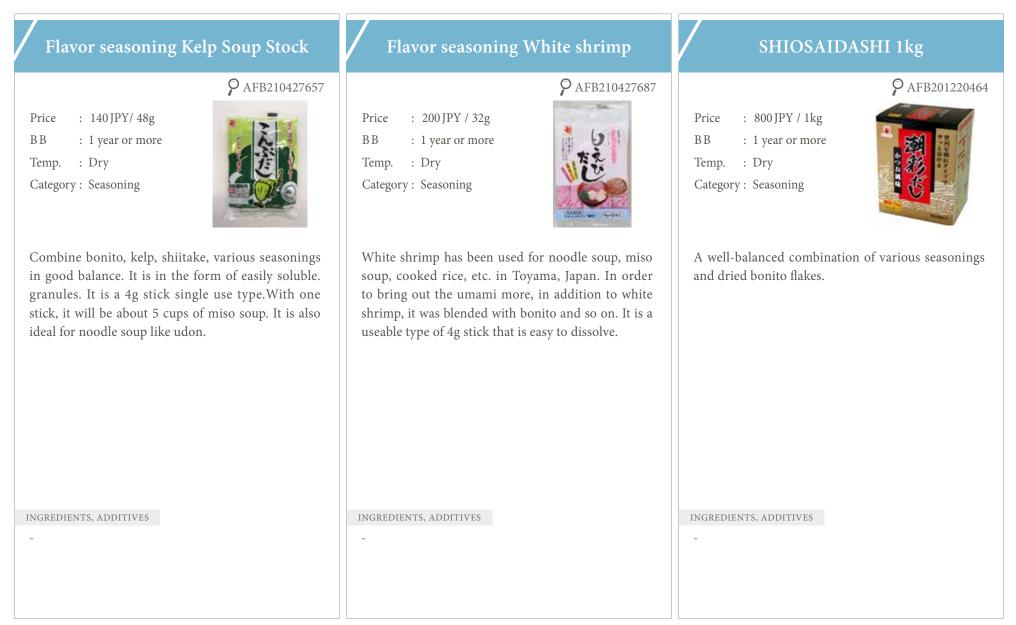

# 21 | TSURUYA MISO

| Ajidoraku Miso                                                                                                                                                                                        | Tsuruya's Himi udon,thick noodles                                                                                                                                                                             | Tsuruya's noodle soup base,dried<br>bonito flakes and kelp stoc                                                                                                                                                                                                    |
|-------------------------------------------------------------------------------------------------------------------------------------------------------------------------------------------------------|---------------------------------------------------------------------------------------------------------------------------------------------------------------------------------------------------------------|--------------------------------------------------------------------------------------------------------------------------------------------------------------------------------------------------------------------------------------------------------------------|
| Price::600 JPY / 1kgBB::1 year or moreTemp.:DryCategory :SeasoningThis miso has been loved for more than 100 yearsin one of Japan's leading port towns. It is excellentwhen made into fish head soup. | Price::500 JPY / 180gBB::1 year or moreTemp.:DryCategory:SeasoningThe hand-pulling method gives it a smooth andslippery texture. The flour used for French bread isblended to give it a gorgeous wheat aroma. | Price:650 JPY / 280mLBB:6 months to 1 yearTemp.:DryCategory:SeasoningYou can enjoy the flavor of kelp and dried bonito<br>based on sweet soy sauce, which has long been a<br>favorite in Toyama Prefecture.                                                        |
| INGREDIENTS, ADDITIVES [Domestic] None [Imported] Soybean, Rice, Salt/Alcohol                                                                                                                         | INGREDIENTS, ADDITIVES [Domestic] Wheat flour, Salt, Starch [Imported] None                                                                                                                                   | INGREDIENTS, ADDITIVES [Domestic] Soy sauce, Starch syrup, Salt, Extract of dried bonito, dried bonito, Hydrolyzed protein, Fermentation seasoning, Extract of kelp, Brewed vinegar, Sugar/Monosodium glutamate, Alcohol, Polysaccharide thickener [Imported] None |