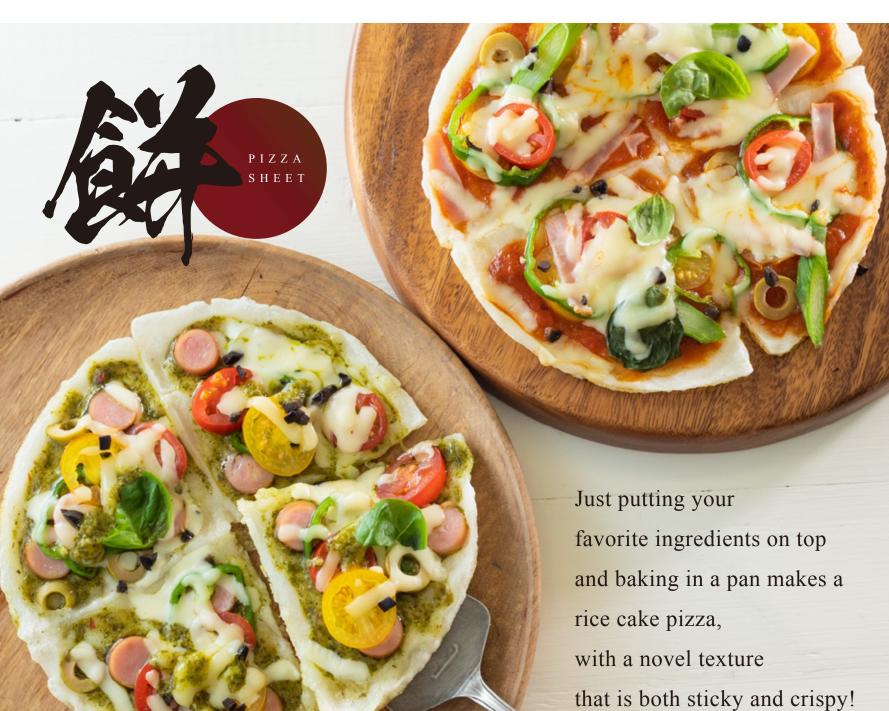

### Mochi Pizza Sheet

(rice pizza crust)

For general use

For professional use

It is made only from sticky rice produced in the Kyushu region and gluten-free. (No flour is used.) It is easy to cook simply by pan-frying. It is very popular for its sticky yet crispy texture, remaining soft even when it becomes cold.