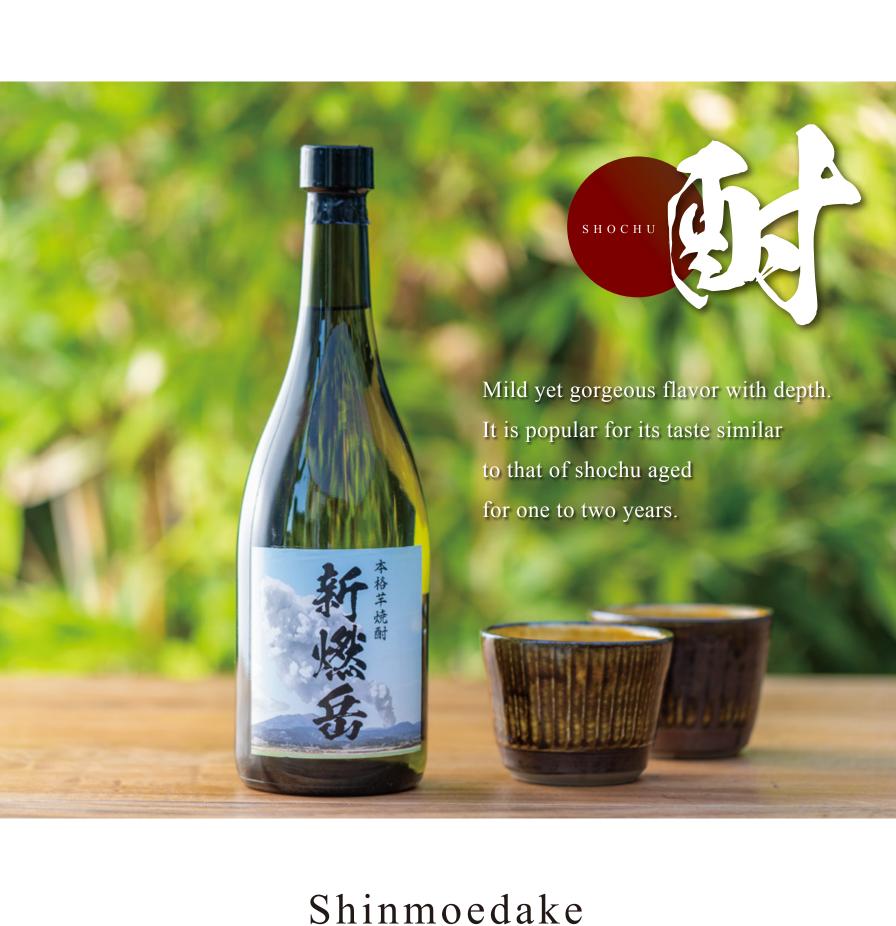

This sweet potato spirit is characterized by a deeply fine taste and a melty

sense on the palate, a result from more than three-year-long maturation. With

| Ingredients                          | Sweet potato, rice malt                        |
|--------------------------------------|------------------------------------------------|
| Temperature zone                     | Room temperature                               |
| Precautions for preservation         | Store in a cool, dark place away from UV rays. |
| Best-by date                         | Indefinite                                     |
| Domestic retail price (tax excluded) | 1,350 JPY                                      |
|                                      |                                                |
|                                      |                                                |