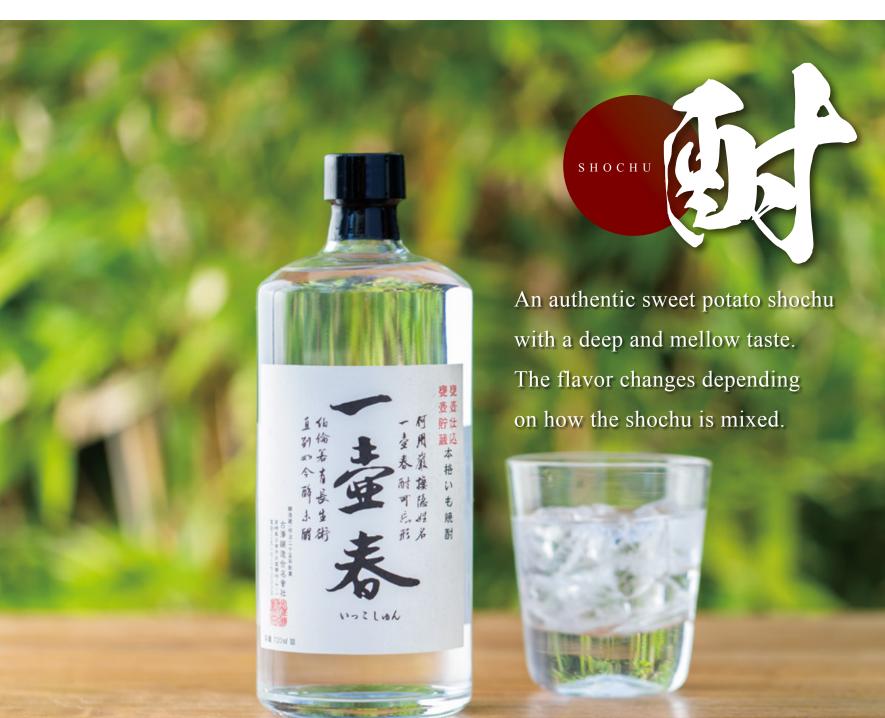

Ikkoshun

hot water, this product goes particularly well with dishes seasoned with soy sauce. Exhibits variable flavors according to the water's temperature and blend ratio, bringing additional excitement to your dinner. Product standards Net content 720ml