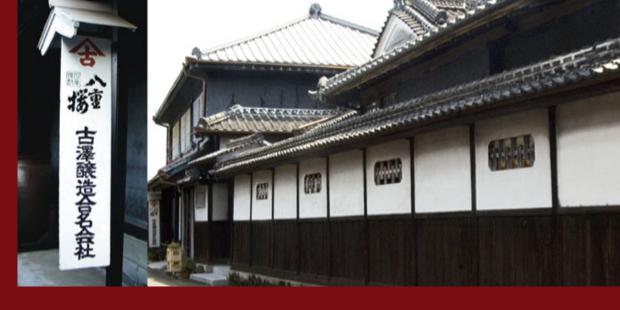

Company overview

Major exporting countries Taiwan, Hong Kong, Korea, USA, France

FURUSAWA JYOUZOU General Partnership Company

## FURUSAWA JYOUZOU is a shochu distillery with a long history from 1892. Since establishment, we have maintained traditional distillation methods involving small-lot hand working processes and a mud-wall distillery house,

**Dedicated to small-batch production,** 

we offer deeply flavored shochu.

and pursued well-defined taste quality suited to beverages for regular consumption to be served with everyday meals.

FURUSAWA JYOUZOU General Partnership Company

ADDRESS: 4-10-1 Odotsu, Nichinan-shi, Miyazaki, Japan TEL +81-987-27-0005 FAX +81-987-27-1853 http://www.nichinan-yaezakura.jp