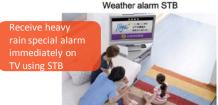

### [Delivery contents of "City Watch"]

- 1) Show weather information
- 2We usually provide wisdom of disaster prevention

③Distribution of various disaster alerts and damage situation

**Enlightenment contents** 