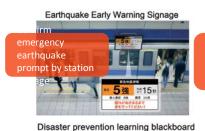

### [Delivery contents of "City Watch"]

- 1) Show weather information
- 2We usually provide wisdom of disaster prevention

③Distribution of various disaster alerts and damage situation

**Enlightenment contents** 