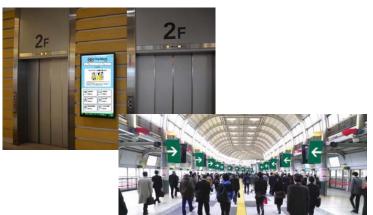

By receiving information from BMKG, alert information for each area can be delivered in all areas of Indonesia.

Test deployment at Medan airport (2018.09~)

In Indonesia there are risks of natural disasters such as volcanoes and earthquakes

By sending disaster information at airports and hotels, it is possible to provide safe and secure space for citizens and tourists

Distribute in places where people who need to transmit safe and secure information such as tourists normally gather. We will start distributing content with small size, expand advertisement after scaling.