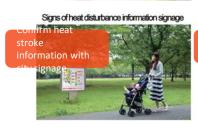

### [Delivery contents of "City Watch"]

- 1) Show weather information
- 2We usually provide wisdom of disaster prevention

③Distribution of various disaster alerts and damage situation

**Enlightenment contents** 