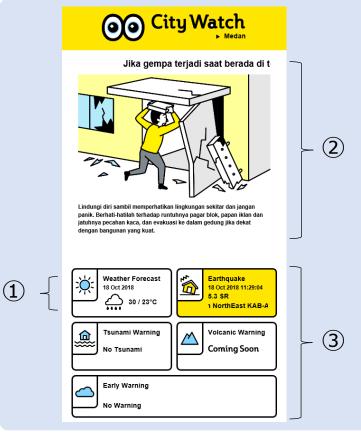

### [Delivery contents of "City Watch"]

- 1) Show weather information
- 2We usually provide wisdom of disaster prevention

③Distribution of various disaster alerts and damage situation

**Enlightenment contents** 