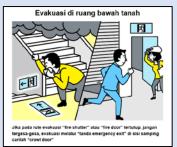

fe Notify the situation when an emergency situation is occurring.









By receiving information from BMKG, alert information for each area can be delivered in all areas of Indonesia.

Test deployment at Medan airport (2018.09~)

In Indonesia there are risks of natural disasters such as volcanoes and earthquakes

Not only for citizens, but also for foreigners such as tourists

Disaster response mechanism required

It emphasizes the Indonesian government, and disaster prevention is an important theme for Japanese ODA assistance

By sending disaster information at airports and hotels, it is possible to provide safe and secure space for citizens and tourists





### [Delivery contents of "City Watch"]



- 1) Show weather information
- 2We usually provide wisdom of disaster prevention





③Distribution of various disaster alerts and damage situation





**Enlightenment contents** 



**Evacuation induction** 

#### **DP information transmitting ICT infrastructur**

Utilizes and improves existing infrastructure to create new media

Establishes a infrastructure comprising a system that reliably transmits disaster information in an emergency, and contents that suggest actions at ordinary times/in an emergency

Generates a new revenue source by developing the infrastructure as advertising media













#### **DP information transmitting platform**

Transmits disaster information through various media Suggests time-series activities in an emergency Interlocked with seasons, hours and places Provides safety confirmation services Not only a disaster alert system