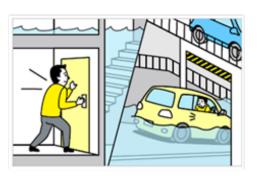

**Evacuation induction** 

#### **DP information transmitting ICT infrastructur**

Utilizes and improves existing infrastructure to create new media

Establishes a infrastructure comprising a system that reliably transmits disaster information in an emergency, and contents that suggest actions at ordinary times/in an emergency