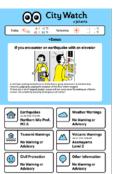

### [Delivery contents of "City Watch"]

- 1) Show weather information
- 2We usually provide wisdom of disaster prevention

③Distribution of various disaster alerts and damage situation

**Enlightenment contents** 

**Evacuation induction** 