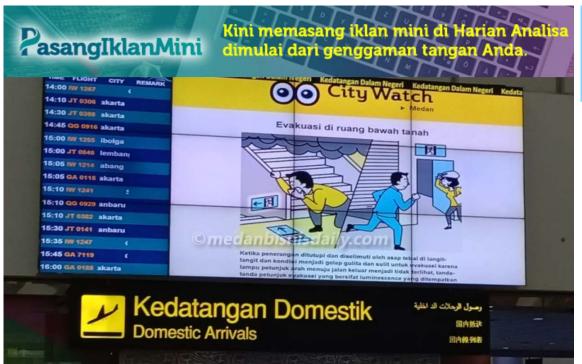

By receiving information from BMKG, alert information for each area can be delivered in all areas of Indonesia.

Test deployment at Medan airport (2018.09~)

In Indonesia there are risks of natural disasters such as volcanoes and earthquakes

By sending disaster information at airports and hotels, it is possible to provide safe and secure space for citizens and tourists

Distribute in places where people who need to transmit safe and secure information such as tourists normally gather. We will start distributing content with small size, expand advertisement after scaling.