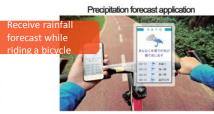

### [Delivery contents of "City Watch"]

- 1) Show weather information
- 2We usually provide wisdom of disaster prevention

③Distribution of various disaster alerts and damage situation

**Enlightenment contents** 