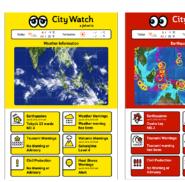

### [Delivery contents of "City Watch"]

- 1) Show weather information
- 2We usually provide wisdom of disaster prevention

③Distribution of various disaster alerts and damage situation

**Enlightenment contents** 