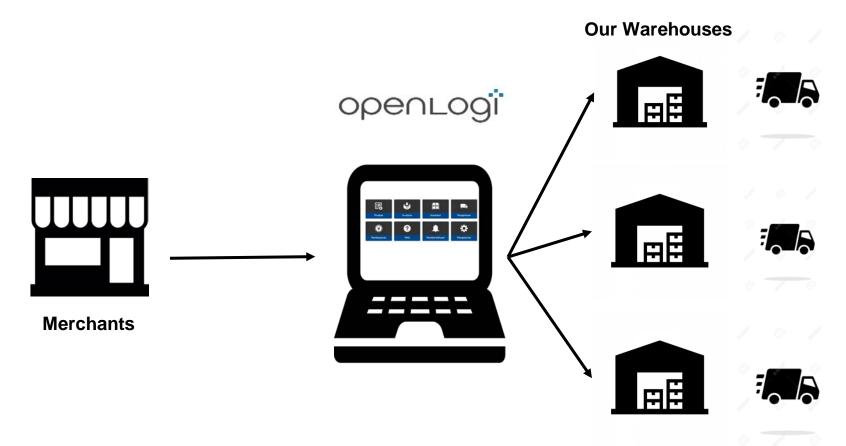

#### After Openlogi

#### All you should do is to click your laptop within 3 minutes!!

Openlogi is providing warehousing platform via online for Small and Medium merchants.

What Openlogi Do?

Openlogi grows one of the biggest warehouse platform now in Japan.