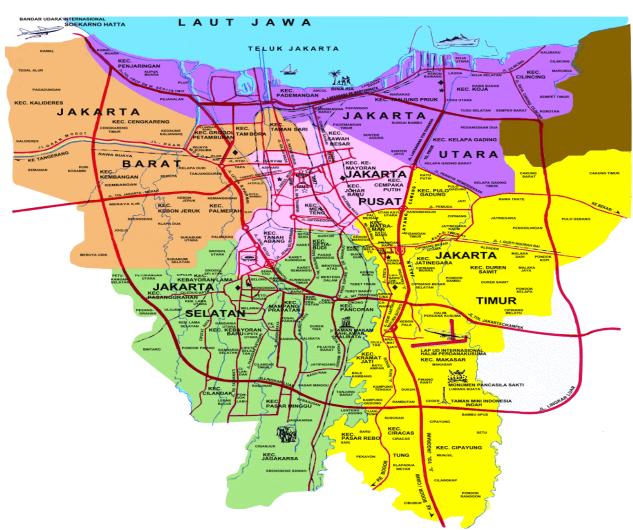

### Coverage area 662 Km<sup>2</sup> Inhabitants:

- Night time: ± 10 millions - Day time: ± 13 millions

40% of its area below mean sea levels, made Jakarta prone to water management issue and other environmental problems

### **HOW TO MANAGE JAKARTA?**

**COVERAGE AREA:** 

- MAINLAND: 662 Km<sup>2</sup>

- SEA: 6.998 Km<sup>2</sup>

**5 MUNICIPALITIES** 

1 REGENCY

POPULATION MORE THAN 10 MILLION (at night) & MORE THAN 13 MILLIONS (at noon)

40% of its area below mean sea levels, made Jakarta prone to water management issue and other environmental problems

- TRAFFIC JAM
- URBAN DRAINAGE
- GARBAGE
- STREET LIGHTING
- FIRE
- DISASTER
- 65.431 CIVIL SERVANT
- 93.431 CONTRACTUAL EMPLOYEE
- OTHER RESOURCES : MACHINE, BUS, HEAVY EQUIPMENT, ASSETS, ETC