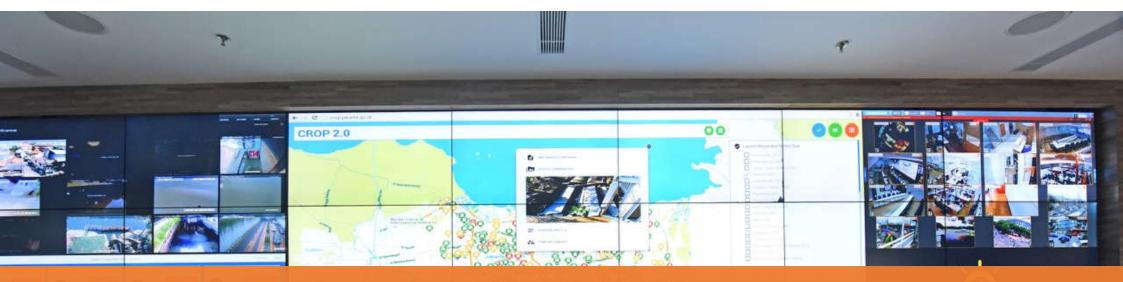

# **HOW CRM WORKS?**

still the same, but BETTER.

JSC Monitoring Room as a monitoring center for citizen reports sent via complaint channel and followed up through CRM