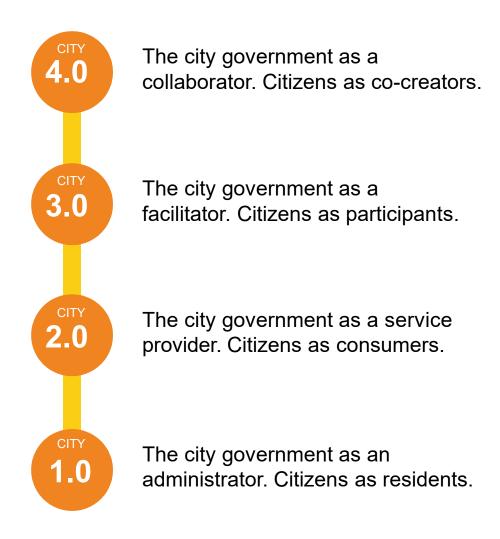

ta and then analyzed by experts who then conclude the results

# 6 SMART CITY INDICATORS





# Citizen Relation Management

Mobile and web applications for the Province area (Agency and Bureau) and the Administrative City area (Sub-Disctrict, Sub-Agency and Municipality) to be able to coordinate and complete citizen reports more easily and efficiently

## Improve The Quality of Handling Citizen Reports



# TO WHOM CRM IS INTENDED?

### 8 Official Complaint Channel



















# **HOW CRM WORKS?**

still the same, but BETTER.





JSC Monitoring Room as a monitoring center for citizen reports sent via complaint channel and followed up through CRM





### REPORT TRACKING

Anyone can see the status of the report



website pengaduanwarga.jakarta.go.id

# 4 LEVELS OF CITY EVOLUTION