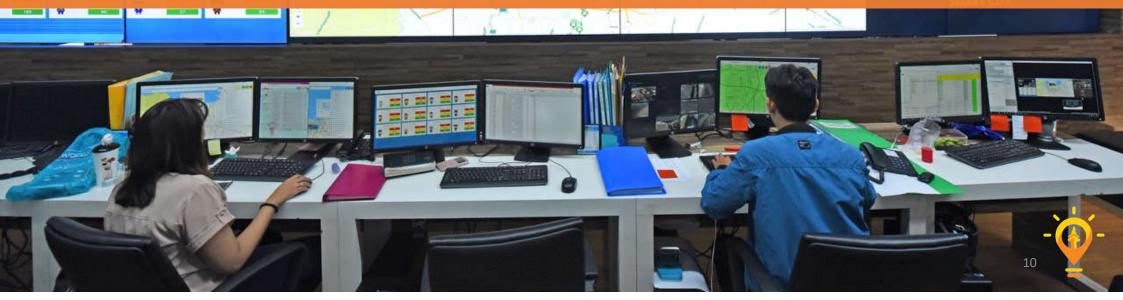

# **HOW CRM WORKS?**

still the same, but BETTER.

JSC Monitoring Room as a monitoring center for citizen reports sent via complaint channel and followed up through CRM