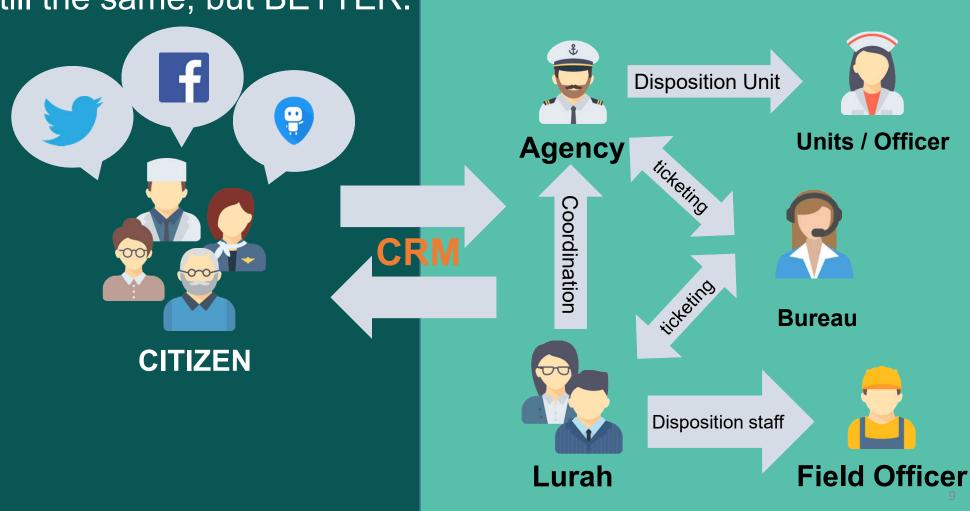

# Citizen Relation Management

Mobile and web applications for the Province area (Agency and Bureau) and the Administrative City area (Sub-Disctrict, Sub-Agency and Municipality) to be able to coordinate and complete citizen reports more easily and efficiently

# **HOW CRM WORKS?**

still the same, but BETTER.

JSC Monitoring Room as a monitoring center for citizen reports sent via complaint channel and followed up through CRM