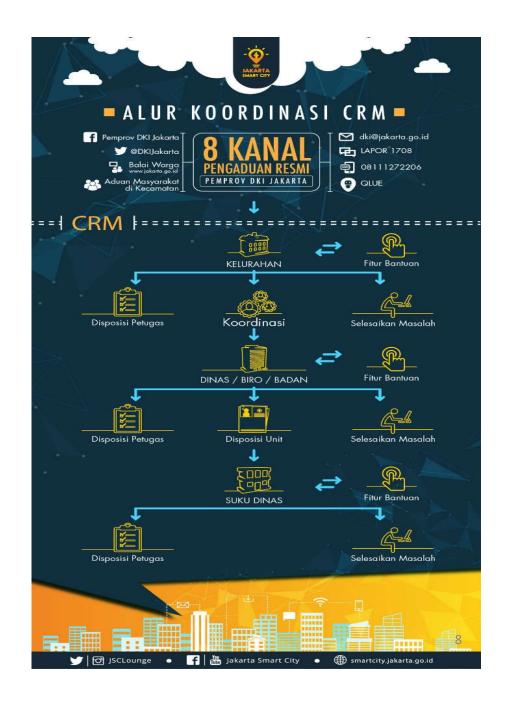

### 8 Official Complaint Channel

# **HOW CRM WORKS?**

still the same, but BETTER.

JSC Monitoring Room as a monitoring center for citizen reports sent via complaint channel and followed up through CRM