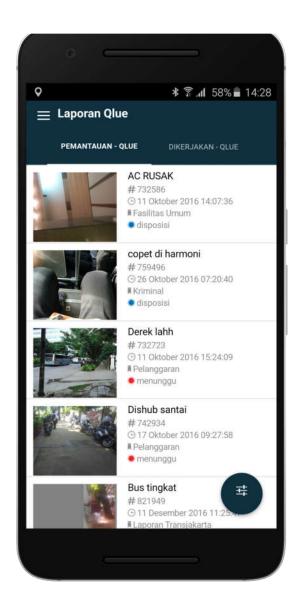

# Citizen Relation Management

Mobile and web applications for the Province area (Agency and Bureau) and the Administrative City area (Sub-Disctrict, Sub-Agency and Municipality) to be able to coordinate and complete citizen reports more easily and efficiently

## Improve The Quality of Handling Citizen Reports