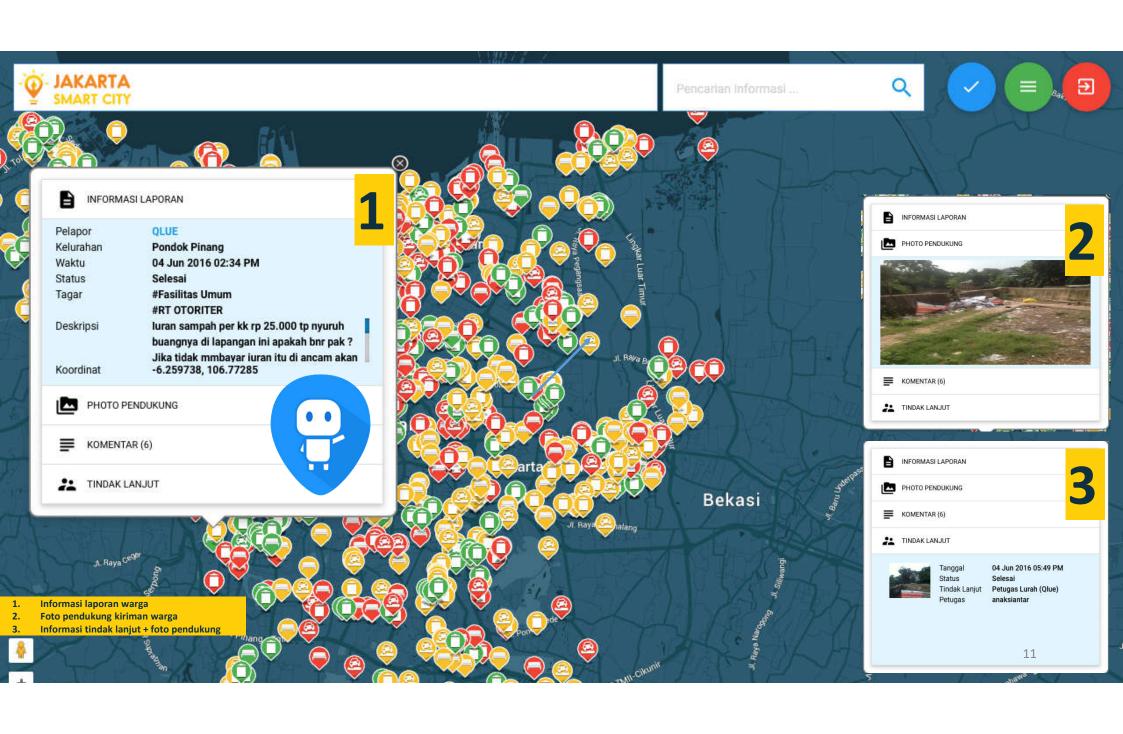

### REPORT TRACKING

Anyone can see the status of the report

website pengaduanwarga.jakarta.go.id