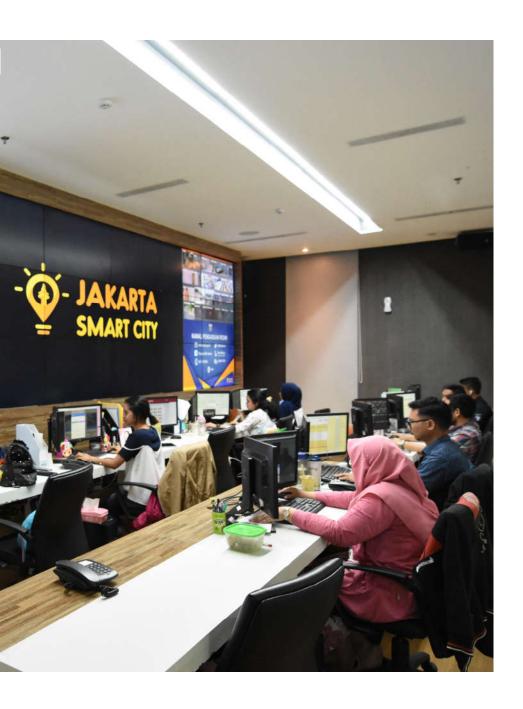

# **HOW CRM WORKS?**

still the same, but BETTER.

JSC Monitoring Room as a monitoring center for citizen reports sent via complaint channel and followed up through CRM