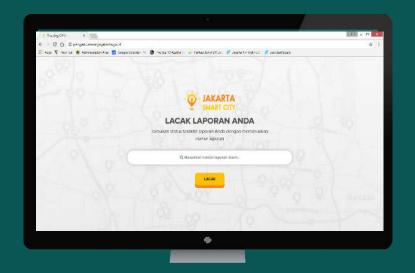

### REPORT TRACKING

Anyone can see the status of the report

website pengaduanwarga.jakarta.go.id