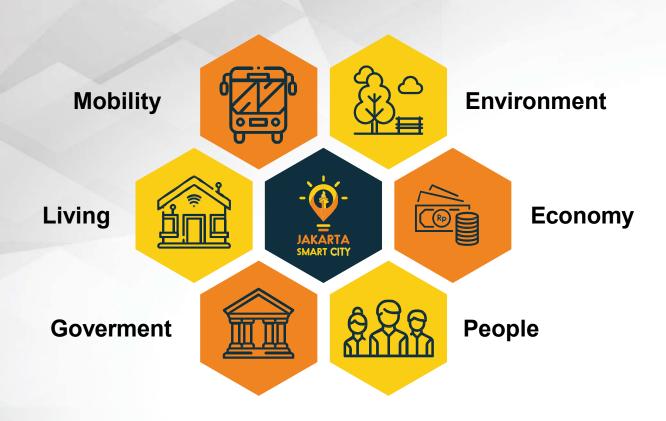

**COVERAGE AREA:** 

- MAINLAND: 662 Km<sup>2</sup>

- SEA: 6.998 Km<sup>2</sup>

**5 MUNICIPALITIES** 

1 REGENCY

POPULATION MORE THAN 10 MILLION (at night) & MORE THAN 13 MILLIONS (at noon)

40% of its area below mean sea levels, made Jakarta prone to water management issue and other environmental problems

- TRAFFIC JAM
- URBAN DRAINAGE
- GARBAGE
- STREET LIGHTING
- FIRE
- DISASTER
- 65.431 CIVIL SERVANT
- 93.431 CONTRACTUAL EMPLOYEE
- OTHER RESOURCES : MACHINE, BUS, HEAVY EQUIPMENT, ASSETS, ETC







- Established in 2015
- Running with system that combines the culture of government bureaucracy and startups in the IT field
- When it comes to decision-making process, we use data taken from Big Data and then analyzed by experts who then conclude the results

# 6 SMART CITY INDICATORS





# Citizen Relation Management

Mobile and web applications for the Province area (Agency and Bureau) and the Administrative City area (Sub-Disctrict, Sub-Agency and Municipality) to be able to coordinate and complete citizen reports more easily and efficiently

## Improve The Quality of Handling Citizen Reports



# TO WHOM CRM IS INTENDED?

### 8 Official Complaint Channel



















# **HOW CRM WORKS?**

still the same, but BETTER.





JSC Monitoring Room as a monitoring center for citizen reports sent via complaint channel and followed up through CRM





### REPORT TRACKING

Anyone can see the status of the report



website pengaduanwarga.jakarta.go.id

# 4 LEVELS OF CITY EVOLUTION