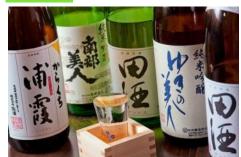

#### Sake

Sake of Tohoku is highly acclaimed by Sake breweries all over Japan for its taste. It has an extensive lineup: mild and rich Sake with a sweetish taste to dry Sake with a refreshing aftertaste.