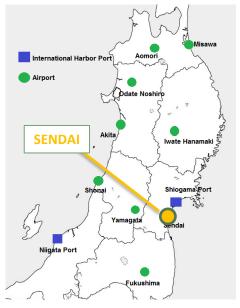

### ■Airport and Port of Tohoku

The Pacific side has the port that regular international container routes are available to China, Korea and North America. Also terminal of internal feeder to the Keihin Port is available. Niigata, Japan sea side has the port that international container routes are available to China, Korea and Russia. Also international flights are available from the airport in this area.

#### ■Sendai, Gateway to Tohoku■

Food kingdom, traditional Japanese culture and nature rich of Sendai is just 90 min by the bullet train from the metropolitan area.