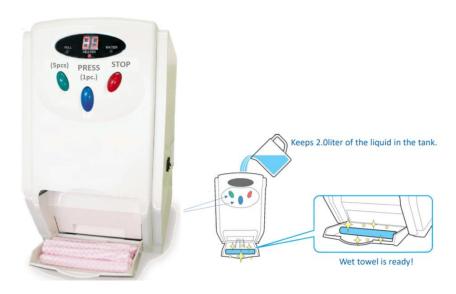

## **Ueno Corporation**

Address: 3-15-16 Toyosaki, Kitaku, Osaka 531-0072, Japan

URL: https://www.uenocorp.jp

## **Company overview**

Starting from the steel business 35 years ago, now expanding its business ranges in medical and ecological products. We are pleased to promote reliable Japanese origin products with our pride.

## **Products/ Services overview**

- 1. Mini Chlorer Electrolyzed Water Generator
  The cost effective solution for disinfection and deodorization to keep place hygiene safely. 15 years history of sales in Japan with trust and reliability.
- 2. Oshibori No. 1 Wet Wipe Dispenser

  To be used with Mini Chlorer to provide wet wipe with electrolyzed water.