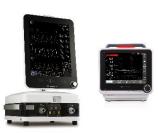

TAICHI HOLDINGS LIMITED

NIHON KOHDEN MIDDLE

Polysomnograph, Electromyograph and In-Vitro

New Medical Simulation Service using "UT-Heart" -

A wide range of Medical devices made from silicone for

Diagnostics laboratory equipment.

Anesthesiology

Multi-scale Multi-physics Heart Simulator

Trading company active in Import and Export

ECG, Aneroid Sphygmomanometer, Stethoscope

Hospital Furniture/Facilities, all kinds of Medical Devices

(CT, Scanners, MRI) and Pharmaceuticals (BCG, Anti-

technologies in Pharmaceutical industry.

Sakurajima Lava Hot Stone Bed

cancer medicine, etc.)

42 Triple W

44 EAST FZE

46 Fuji Systems

| Products/Services                                                                                 | diagnostic<br>imaging<br>system | product<br>for<br>diagnostic<br>X-ray<br>equip. | In vitro<br>clinical test<br>equip. | equip. and | Operating equip. and supplies | Thera-<br>peutic and<br>surgical<br>equip. | Steel<br>product for<br>medical<br>use | Dental<br>equip./<br>material | Ophthalmic<br>goods and<br>related<br>products | Surgical<br>dressing and<br>hygienic<br>product |   | other |
|---------------------------------------------------------------------------------------------------|---------------------------------|-------------------------------------------------|-------------------------------------|------------|-------------------------------|--------------------------------------------|----------------------------------------|-------------------------------|------------------------------------------------|-------------------------------------------------|---|-------|
| Apparatus for carbonated spring containing high-concentration; Carbonated products                |                                 |                                                 |                                     |            |                               |                                            |                                        |                               |                                                |                                                 | • | •     |
| DFree - The first wearable device for urinary incontinence                                        | •                               |                                                 |                                     |            |                               |                                            |                                        |                               |                                                |                                                 | • |       |
| Sharps container, Centrifuge tube                                                                 |                                 |                                                 |                                     |            |                               |                                            |                                        |                               |                                                |                                                 |   | •     |
| Patient Monitoring, Ventilators, Defibrillators, AEDs, Electrocardiograph, Electroencephalograph, |                                 |                                                 |                                     |            |                               |                                            |                                        |                               |                                                |                                                 |   |       |