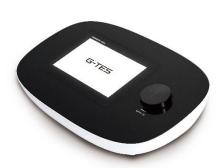

#### **Products/ Services overview**

[The world's first wearable belt-type electrostimulator "G-TES"] G-TES, manufactured in Japan, can provide exercise substitutes such as muscle training and aerobic exercise for patients who have difficulty exercising. The products are installed in many fields such as orthopedics, rehabilitation, dialysis, ICU, or nursing care.

[Features] 1) Applicable to the whole lower limbs. 2) Less prickling pain from the electrostimulation. 3) Easy to use, enabling every operator to provide the same quality. Our world's leading wearable belt-type electrode can resolve the problems of conventional pad-type electrode devices.

Distributed among 800 medical facilities all over Japan. Complies with IEC60601-1 Ed.3.1:2012. Undergoing the CE marking process.