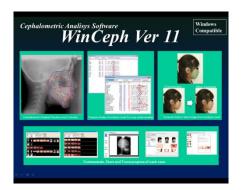

# **Rise Corporation**

Address: 3-9-15, Tsutsujigaoka, Miyagino-ku, Sendai, Miyagi 983-0852

URL : https://www.risecorp.co.jp/en/

#### **Company overview**

A software company whose main business is the development and sale of software for medical and dentistry, and the custom development of control software for factory equipment.

#### **Products/ Services overview**

The WinCeph software for the purpose of providing information for treatment to the patient by performing the cephalometric analysis essential for orthodontic treatment on the X-ray image captured in the PC and managing it together with the intraoral photograph and soft tissue photograph of the patient.

### **Potential business matching partners**

I look forward to a business meeting with a dental materials distributor. In particular, I would like to have a distributor who mainly deals in orthodontic materials