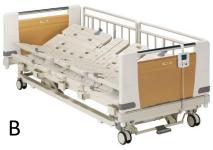

### **Products/ Services overview**

- A. Multi Position Bed / Can change from the bed position, the sitting position to the standing position with easy operation.
- B. Auto Turning Bed / Can turn the patient automatically. Won the award of the best solution to support ageing in place at AAIF2019.
- C. Multi-Fit Bed / Can be adjust the length of the bed frame in 3 sizes so that the rental company save their stock efficiently.
- D. M-420 / The powered bed complied for international standard for general ward that can be provided for a reasonable price.
- E. Tsubo Healther / The laying style massager applied Japanese traditional SHIATSU massage. It has been sold 1.3 million pcs so far.