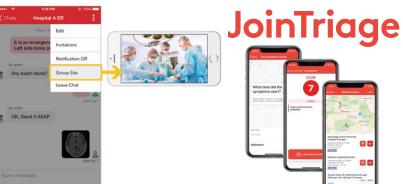

A system that allows real time communication between medical personnel in mobile and cloud computing with medical information linked to hospital systems (e.g.PACS).

■A triage app for EMS providers "Join Triage "

Based on the triage results, it displays a map and list of recommended medical facilities that can provide the best treatment for patients. Integration with "Join," the results of triage will be sent to the medical institution where the patient is being transported.