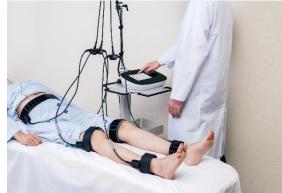

#### **Products/ Services overview**

[The world's first wearable belt-type electrostimulator "G-TES"] G-TES, manufactured in Japan, can provide exercise substitutes such as muscle training and aerobic exercise for patients who have difficulty exercising. The products are installed in many fields such as orthopedics, rehabilitation, dialysis, ICU, or nursing care.

[Features] 1) Applicable to the whole lower limbs. 2) Less prickling pain from the electrostimulation. 3) Easy to use, enabling every operator to provide the same quality. Our world's leading wearable belt-type electrode can resolve the problems of conventional pad-type electrode devices.

Distributed among 800 medical facilities all over Japan. Complies with IEC60601-1 Ed.3.1:2012. Undergoing the CE marking process.