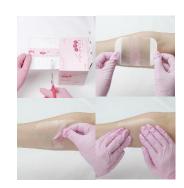

## **KYOWA LIMITED**

Address: 20-28, Tachibana 3-chome, Nishinariku, Osaka 557-0051 Japan

URL : http://www.kyowa-ltd.co.jp/english/

## **Company overview**

Since our foundation in 1923, we have developed our business and production technique of our products with a concept of "Quality first". Our high-technique medical products are developed with a concept of "Much kinder, familiar and more comfortable for patients". Our main product is Non-sterilized PU film dressing tape which have top share in Japanese hospital market. We strongly hope to be helpful for everybody in the world by providing comfortable products.

### **Products/ Services overview**

Our main product, AIRWALL fuwari, is "Non-sterilized" extremely thin 7 micron PU film roll. The main usage is to secure and waterproof gauzes or pads in bathing or showering, to shut out water and moisture from a stoma device- applied site and to protect skin to prevent bedsores. AIRWALL fuwari can provide you a new solution of the medical treatment for the part that do not require to use the sterilized wound dressing.

## **Potential business matching partners**

We are looking for the distributor who is interested in Dressing tapes and other disposable goods for hospital use and who is looking for the high quality products made in Japan.