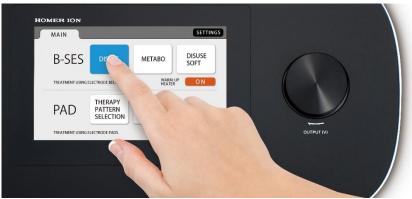

#### **Products/ Services overview**

[The world's first wearable belt-type electrostimulator "G-TES"] G-TES, manufactured in Japan, can provide exercise substitutes such as muscle training and aerobic exercise for patients who have difficulty exercising. The products are installed in many fields such as orthopedics, rehabilitation, dialysis, ICU, or nursing care.

[Features] 1) Applicable to the whole lower limbs. 2) Less prickling pain from the electrostimulation. 3) Easy to use, enabling every operator to provide the same quality. Our world's leading wearable belt-type electrode can resolve the problems of conventional pad-type electrode devices.