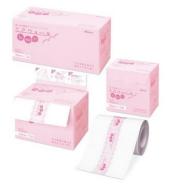

## **KYOWA LIMITED**

Address: 20-28, Tachibana 3-chome, Nishinariku, Osaka 557-0051 Japan

URL : http://www.kyowa-ltd.co.jp/english/

## **Company overview**

Since our foundation in 1923, we have developed our business and production technique of our products with a concept of "Quality first". Our high-technique medical products are developed with a concept of "Much kinder, familiar and more comfortable for patients". Our main product is Non-sterilized PU film dressing tape which have top share in Japanese hospital market. We strongly hope to be helpful for everybody in the world by providing comfortable products.

### **Products/ Services overview**

Our main product, AIRWALL fuwari, is "Non-sterilized" extremely thin 7 micron PU film roll. The main usage is to secure and waterproof gauzes or pads in bathing or showering, to shut out water and moisture from a stoma device- applied site and to protect skin to prevent bedsores. AIRWALL fuwari can provide you a new solution of the medical treatment for the part that do not require to use the sterilized wound dressing.

## **Potential business matching partners**

We are looking for the distributor who is interested in Dressing tapes and other disposable goods for hospital use and who is looking for the high quality products made in Japan.