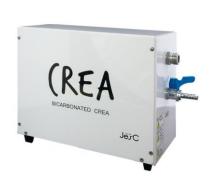

#### JesC's carbonated spring equipment business:

What is carbonated artificial hot spring?

It is hot water in which carbon-dioxide is resolved. By taking a bath of this carbonated spring, it penetrates from the surface of the skin and stomach walls and promotes the secretion of the vasodilator hormone "Prostaglandin E2.

"Blood flow is improved, resulting in smoother flow of oxygen and nutrients.

### **Potential business matching partners**

We are happy to discuss with you about the distributorship, especially for Sterilized water, "SPARCHLOR" which is a a disinfectant spray.