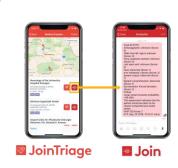

#### **Products/ Services overview**

■A communication app for medical professionals "Join"

This is the first app registered as a medical device and listed in public health system in Japan. (In addition, it has received FDA (USA), CE (EU) and ANVISA (Brazil) approvals.)

A system that allows real time communication between medical personnel in mobile and cloud computing with medical information linked to hospital systems (e.g.PACS).

■A triage app for EMS providers "Join Triage "

Based on the triage results, it displays a map and list of recommended medical facilities that can provide the best treatment for patients. Integration with "Join," the results of triage will be sent to the medical institution where the patient is being transported.