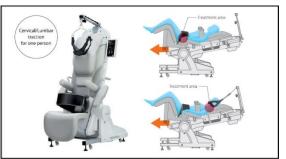

#### **Products/ Services overview**

Traction unit Orthotrac LASEDIA OL-6600 / Massage Waterbed Quattromano HS-30 Safety walker GB-510 /Touch Fit duo GH-151&152 /IVES GD-611 & 612 /Wheelchair-accessible Assisted Bathing System Tutti HK-8100