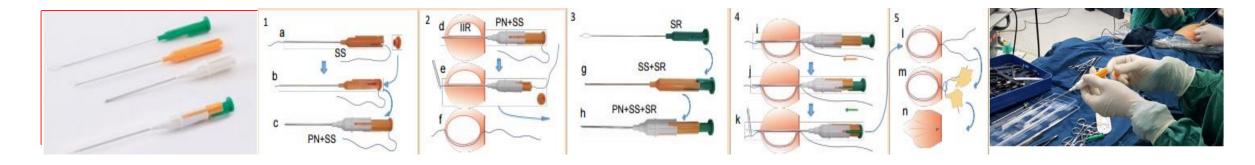

#### **Products/ Services overview**

Endoneedle Neo/ Needle kit used in Laparoscopic Percutaneou Extraperitoneal Closure

This kit is superior in operability because of the high rigidity of the needles coupled with the external case's use as a grip. Using this three-stage rocket-style needle kit, surgeons can perform all of the procedures, including sending and retrieving a suture around the internal inguinal ring(IIR), with a single tool in hand, and can facilitate the operation smoothly, which saves time during the operation.