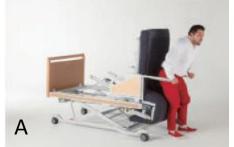

### **Products/ Services overview**

- A. Multi Position Bed / Can change from the bed position, the sitting position to the standing position with easy operation.
- B. Auto Turning Bed / Can turn the patient automatically. Won the award of the best solution to support ageing in place at AAIF2019.
- C. Multi-Fit Bed / Can be adjust the length of the bed frame in 3 sizes so that the rental company save their stock efficiently.
- D. M-420 / The powered bed complied for international standard for general ward that can be provided for a reasonable price.
- E. Tsubo Healther / The laying style massager applied Japanese traditional SHIATSU massage. It has been sold 1.3 million pcs so far.