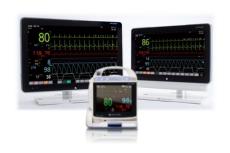

TAICHI HOLDINGS LIMITED

NIHON KOHDEN MIDDLE

Polysomnograph, Electromyograph and In-Vitro

New Medical Simulation Service using "UT-Heart" -

A wide range of Medical devices made from silicone for

Diagnostics laboratory equipment.

Anesthesiology

Multi-scale Multi-physics Heart Simulator

Trading company active in Import and Export

ECG, Aneroid Sphygmomanometer, Stethoscope

Hospital Furniture/Facilities, all kinds of Medical Devices

(CT, Scanners, MRI) and Pharmaceuticals (BCG, Anti-

technologies in Pharmaceutical industry.

Sakurajima Lava Hot Stone Bed

cancer medicine, etc.)

42 Triple W

44 EAST FZE

46 Fuji Systems

| Products/Services                                                                                 | diagnostic<br>imaging<br>system | product<br>for<br>diagnostic<br>X-ray<br>equip. | In vitro<br>clinical test<br>equip. | equip. and | Operating equip. and supplies | Thera-<br>peutic and<br>surgical<br>equip. | Steel<br>product for<br>medical<br>use | Dental<br>equip./<br>material | Ophthalmic<br>goods and<br>related<br>products | Surgical<br>dressing and<br>hygienic<br>product |   | other |
|---------------------------------------------------------------------------------------------------|---------------------------------|-------------------------------------------------|-------------------------------------|------------|-------------------------------|--------------------------------------------|----------------------------------------|-------------------------------|------------------------------------------------|-------------------------------------------------|---|-------|
| Apparatus for carbonated spring containing high-concentration; Carbonated products                |                                 |                                                 |                                     |            |                               |                                            |                                        |                               |                                                |                                                 | • | •     |
| DFree - The first wearable device for urinary incontinence                                        | •                               |                                                 |                                     |            |                               |                                            |                                        |                               |                                                |                                                 | • |       |
| Sharps container, Centrifuge tube                                                                 |                                 |                                                 |                                     |            |                               |                                            |                                        |                               |                                                |                                                 |   | •     |
| Patient Monitoring, Ventilators, Defibrillators, AEDs, Electrocardiograph, Electroencephalograph, |                                 |                                                 |                                     |            |                               |                                            |                                        |                               |                                                |                                                 |   |       |