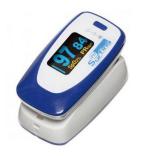

# **KOIKE MEDICAL CO.,LTD.**

Address: 24-8 1-chome, Matsushima Edogawa-ku, Tokyo 132-0031, Japan

URL : http://www.koike-medical.co.jp/eng/

# **Company overview**

KOIKE MEDICAL established as a medical gas dealer in 1974 and have been expanding business on distribution of medical instruments.

We cover whole area in Japan for our business field and now focusing on exports business with several product line contained oxygen flow meter, oxygen regulator, suction unit, pulse oximeter, oxygen concentrator, CPAP, medical piping system, etc.

"Flow Gentle i8"

Oxygen regulator with 18 flow rate channels covers every oxygen therapy with single unit

"YOX DISPO S-711"
Suction unit with disposable liner bag helps infection control

"Surfing PO Plus"
Easy using pulse
oximeter with alarm
function

"Dr Sanso"
Oxygen concentrator
which could provide
oxygen up to 10L

"HighFO nebulizer"
It could provide highly
concentrated oxygen with high
flow rate, up to 98%, 35L/min