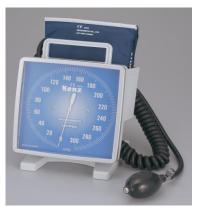

#### **Products/ Services overview**

Traction unit Orthotrac LASEDIA OL-6600 / Massage Waterbed Quattromano HS-30 Safety walker GB-510 /Touch Fit duo GH-151&152 /IVES GD-611 & 612 /Wheelchair-accessible Assisted Bathing System Tutti HK-8100