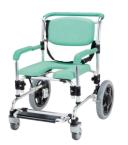

#### **Products/ Services overview**

Miruco (Pocket-sized Ultrasound Imaging Device)

Accellus mini (LIPUS Bone Healing System)

ICING SYSTEM CE4000 (Cold Liquid Circulating System)

Medical Brace & Supports (Hygiene materials wide range of joint support products used in the treatment of ligament injury, osteoarthritis of the knee, and low back pain.)