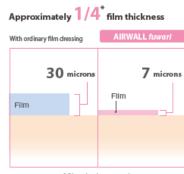

### **Products/ Services overview**

Our main product, AIRWALL fuwari, is "Non-sterilized" extremely thin 7 micron PU film roll. The main usage is to secure and waterproof gauzes or pads in bathing or showering, to shut out water and moisture from a stoma device- applied site and to protect skin to prevent bedsores. AIRWALL fuwari can provide you a new solution of the medical treatment for the part that do not require to use the sterilized wound dressing.

(Comparison of film thickness only)