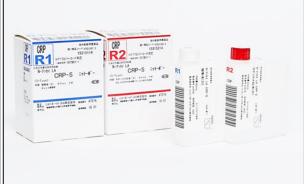

# Nittobo Medical Co., Ltd.

Address: Kojimachi-odori Building, 2-4-1 Kojimachi, Chiyoda-ku, Tokyo 102-0083

JRL: https://nittobo-nmd.co.jp/english/index.html

## **Company overview**

Nittobo Medical is a part of the Nittobo Group established in 1923, and manufactures OEM and own-brand IVD reagents used with open-system clinical chemistry analyzers. The Nittobo Group owns 3 goat farms for producing antisera, and we use only select quality antisera for our immunoturbidimetric products. We manufacture our products using internally sourced and carefully selected raw materials, which enables us to consistently manage and improve the quality and performance of our products in the best possible way.

#### **Products/ Services overview**

Nittobo medical offers top quality IVD reagents for clinical chemistry tests measured by automated analyzers. The reagents can be shipped either in "kit" size or bulk amount for OEM, either labelled or unlabeled, as per customer's needs. Calibrators and controls are also available. Some of our portfolio includes Apolipoproteins, Immunoglobulins, C3, C4, CRP, Ferritin, Cystatin C, HbA1c, Microalbumin, RBP, AST, ALT, Mg.

### **Potential business matching partners**

IVD reagent manufacturers, Distributors, Importers