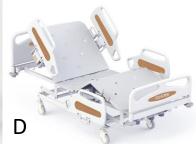

### **Products/ Services overview**

- A. Multi Position Bed / Can change from the bed position, the sitting position to the standing position with easy operation.
- B. Auto Turning Bed / Can turn the patient automatically. Won the award of the best solution to support ageing in place at AAIF2019.
- C. Multi-Fit Bed / Can be adjust the length of the bed frame in 3 sizes so that the rental company save their stock efficiently.
- D. M-420 / The powered bed complied for international standard for general ward that can be provided for a reasonable price.
- E. Tsubo Healther / The laying style massager applied Japanese traditional SHIATSU massage. It has been sold 1.3 million pcs so far.