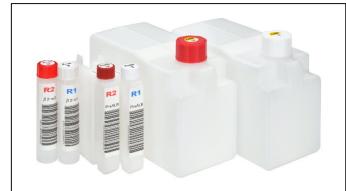

# Nittobo Medical Co., Ltd.

Address: Kojimachi-odori Building, 2-4-1 Kojimachi, Chiyoda-ku, Tokyo 102-0083

JRL: https://nittobo-nmd.co.jp/english/index.html

## **Company overview**

Nittobo Medical is a part of the Nittobo Group established in 1923, and manufactures OEM and own-brand IVD reagents used with open-system clinical chemistry analyzers. The Nittobo Group owns 3 goat farms for producing antisera, and we use only select quality antisera for our immunoturbidimetric products. We manufacture our products using internally sourced and carefully selected raw materials, which enables us to consistently manage and improve the quality and performance of our products in the best possible way.

#### **Products/ Services overview**

Nittobo medical offers top quality IVD reagents for clinical chemistry tests measured by automated analyzers. The reagents can be shipped either in "kit" size or bulk amount for OEM, either labelled or unlabeled, as per customer's needs. Calibrators and controls are also available. Some of our portfolio includes Apolipoproteins, Immunoglobulins, C3, C4, CRP, Ferritin, Cystatin C, HbA1c, Microalbumin, RBP, AST, ALT, Mg.

### **Potential business matching partners**

IVD reagent manufacturers, Distributors, Importers