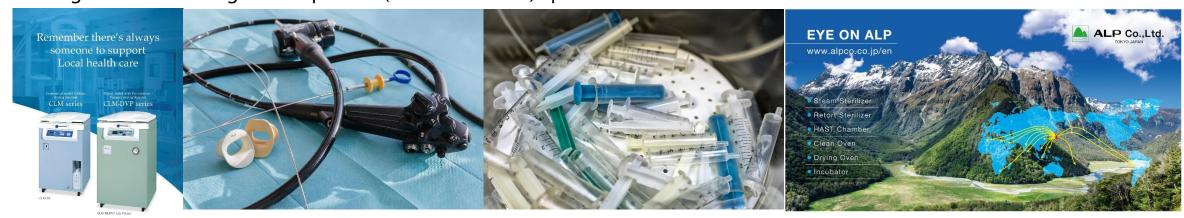

# ALP CO.,LTD.

Address: 3-3-10, Midorigaoka, Hamura-shi, Tokyo 205-0003

URL : http://www.alpco.co.jp/en/

## **Company overview**

We are the manufacturer of autoclaves for both medical and laboratory use, hot air sterilizer and incubator established in Jun.1976. in Tokyo.

Our products are being used in most of Asian countries, Middle-east countries and African countries having high reputation.

#### **Products/ Services overview**

MEDICAL AUTOCLAVES, Vertical type with capacity 54L / 85L / 105L comply with ISO13485 and having Free Sales Certificate issued by Japanese Ministry of Health, Labour and Welfare.

### **Company overview**

Medical and surgical instruments used for patients must be reprocessed at CSSD in medical facility for reuse. The reusable instruments are washed, disinfected and sterilized to kill microbes on surface of the instruments used. SAKURA provides products and solutions for CSSD.

#### **Products/ Services overview**

Sakura seiki manufacture and sales medical sterilizers, medical washing machine and medical disinfector to domestic or overseas market.

Also, sakura seiki supply various kind of CSSD equipment to CSSD customers.