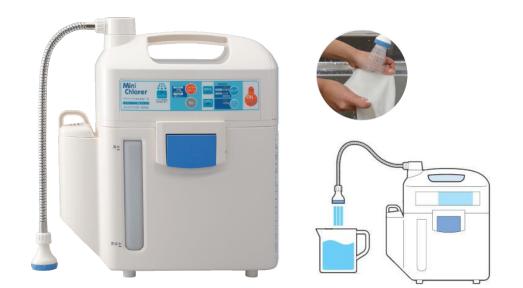

## **Ueno Corporation**

Address: 3-15-16 Toyosaki, Kitaku, Osaka 531-0072, Japan

URL: https://www.uenocorp.jp

## **Company overview**

Starting from the steel business 35 years ago, now expanding its business ranges in medical and ecological products. We are pleased to promote reliable Japanese origin products with our pride.

## **Products/ Services overview**

- 1. Mini Chlorer Electrolyzed Water Generator
  The cost effective solution for disinfection and deodorization to keep place hygiene safely. 15 years history of sales in Japan with trust and reliability.
- 2. Oshibori No. 1 Wet Wipe Dispenser

  To be used with Mini Chlorer to provide wet wipe with electrolyzed water.