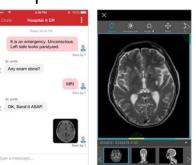

#### **Products/ Services overview**

■A communication app for medical professionals "Join"

This is the first app registered as a medical device and listed in public health system in Japan. (In addition, it has received FDA (USA), CE (EU) and ANVISA (Brazil) approvals.)

A system that allows real time communication between medical personnel in mobile and cloud computing with medical information linked to hospital systems (e.g.PACS).

■A triage app for EMS providers "Join Triage "