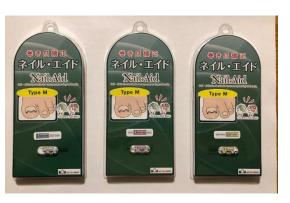

## **ACTMENT CO.,LTD.**

7-15, Minamisakae-cho, Kasukabe, Saitama 344-0057 URL: http://www.actment.co.jp/publics/index/103/

**Company overview** We started as a manufacture of Springs in the 1960s, and started parts production with nitinol materials in 1995. Our competitive advantage today derives from a unique combination of Springs and medical assemblies. We contribute to the medical industry started in 2005 and since 2010 the company has also provided R&D services to our clients combining our expertise in the production of both sophisticated medical devices and Springs. Its competence in molding and heat processing enables them to apply their techniques to a large number on applications such as automobile & electronic components and medical devices.

### **Products/ Services overview**

"Nail Aid", which is a disposable medical device used for cure harmful ingrown nails. This help your nail lift up, the pain will go away immediately. For the trial, we are going to upload to Alibaba.com with JETRO project, please try it. If you are interested in the decollation Nail Aid, Please contact us!

## **Potential business matching partners**

We would like to find new partner of sales distributor of our Nail-Aid. We Would like to find new Podiatrist to use this device.