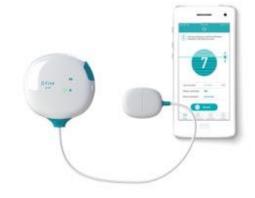

## **Triple W**

Address: 4660 La Jolla Village Drive Suites 100 & 200, Office #259,

San Diego, CA 92122

: https://www.dfreeus.biz/ URL

## **Company overview**

Triple W empowers people with incontinence to live without worries. Triple W believes that having control of your senses is the key to independence and living life to the fullest. The company was founded in 2015 and has offices in Tokyo and San Diego. DFree's award-winning and patented technology is currently used in over 500 senior care facilities in Japan, Europe and U.S. since 2017. For more information visit: www.dfreeus.biz

## **Products/ Services overview**

DFree® is the first wearable device to predict when you need to go to the bathroom. Designed primarily for seniors and people with disability who suffer from loss of bladder control, it continuously monitors your bladder and sends timely notifications to your phone when it's time to go. As a result, you no longer have to worry about accidents and have a safe and cost-effective alternative to diapers and medications. This device will also significantly reduce burden for caregivers who need to provide bathroom assistance. DFree provides freedom to live an active lifestyle without worries.

## **Potential business matching partners**

Looking for business development opportunities including strategic partnership, corporate investment and distribution.