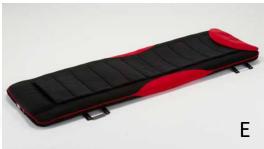

### **Products/ Services overview**

- A. Multi Position Bed / Can change from the bed position, the sitting position to the standing position with easy operation.
- B. Auto Turning Bed / Can turn the patient automatically. Won the award of the best solution to support ageing in place at AAIF2019.
- C. Multi-Fit Bed / Can be adjust the length of the bed frame in 3 sizes so that the rental company save their stock efficiently.
- D. M-420 / The powered bed complied for international standard for general ward that can be provided for a reasonable price.
- E. Tsubo Healther / The laying style massager applied Japanese traditional SHIATSU massage. It has been sold 1.3 million pcs so far.