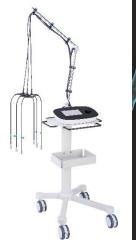

# **OG WELLNESS TECHNOLOGIES CO.,LTD.**

Address: Kasumigaseki building 3-2-5 Kasumigaseki

Chiyoda-ku, Tokyo, Japan 100-6004

URL: www.og-wellness.com

**Company overview** 

President & Director : Hiroshi Okuda Head Office: Okayama, Japan

Capital: JPY 100,000,000 (Approx. US\$900,000) Founded: 1949

Category of Business: Manufacture and sale of electro-medical equipment and rehabilitation equipment

Employees: 478 (June, 2018)

#### **Products/ Services overview**

Traction unit Orthotrac LASEDIA OL-6600 / Massage Waterbed Quattromano HS-30 Safety walker GB-510 /Touch Fit duo GH-151&152 /IVES GD-611 & 612 /Wheelchair-accessible Assisted Bathing System Tutti HK-8100

### **Potential business matching partners**

We are looking for partners who can endeavor to establish OG brand together and have networking with rehab doctors and physiotherapist in their countries.