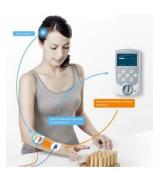

#### **Products/ Services overview**

[The world's first wearable belt-type electrostimulator "G-TES"] G-TES, manufactured in Japan, can provide exercise substitutes such as muscle training and aerobic exercise for patients who have difficulty exercising. The products are installed in many fields such as orthopedics, rehabilitation, dialysis, ICU, or nursing care.

[Features] 1) Applicable to the whole lower limbs. 2) Less prickling pain from the electrostimulation. 3) Easy to use, enabling every operator to provide the same quality. Our world's leading wearable belt-type electrode can resolve the problems of conventional pad-type electrode devices.

Distributed among 800 medical facilities all over Japan. Complies with IEC60601-1 Ed.3.1:2012. Undergoing the CE marking process.