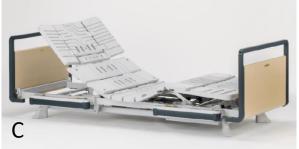

### **Products/ Services overview**

- A. Multi Position Bed / Can change from the bed position, the sitting position to the standing position with easy operation.
- B. Auto Turning Bed / Can turn the patient automatically. Won the award of the best solution to support ageing in place at AAIF2019.
- C. Multi-Fit Bed / Can be adjust the length of the bed frame in 3 sizes so that the rental company save their stock efficiently.
- D. M-420 / The powered bed complied for international standard for general ward that can be provided for a reasonable price.
- E. Tsubo Healther / The laying style massager applied Japanese traditional SHIATSU massage. It has been sold 1.3 million pcs so far.