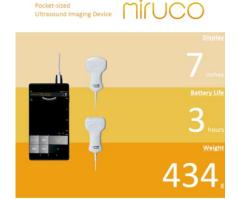

#### **Products/ Services overview**

Miruco (Pocket-sized Ultrasound Imaging Device)

Accellus mini (LIPUS Bone Healing System)

ICING SYSTEM CE4000 (Cold Liquid Circulating System)

Medical Brace & Supports (Hygiene materials wide range of joint support products used in the treatment of ligament injury, osteoarthritis of the knee, and low back pain.)