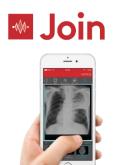

#### **Products/ Services overview**

■A communication app for medical professionals "Join"

This is the first app registered as a medical device and listed in public health system in Japan. (In addition, it has received FDA (USA), CE (EU) and ANVISA (Brazil) approvals.)

A system that allows real time communication between medical personnel in mobile and cloud computing with medical information linked to hospital systems (e.g.PACS).

■A triage app for EMS providers "Join Triage "