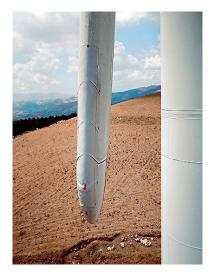

## WHAT WE OFFER

- ■Blade Protective Sheet for wind turbines
- → Highly wear-resistant LEP\* which is made of Rubber-coated fabric \*Leading Edge Protection
- Easy installing (= About 30 minutes per 3 meters installation)
- Reducing cost of maintenance

#### **KEY WORDS**

- Rubber-coated fabric
   High durability
- ■4 designs for various blades

# **OUR PRODUCTS**