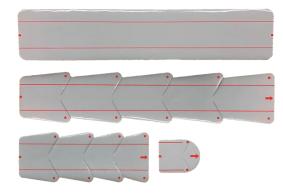

## WHAT WE OFFER

- ■Blade Protective Sheet for wind turbines
- → Highly wear-resistant LEP\* which is made of Rubber-coated fabric \*Leading Edge Protection
- Easy installing (= About 30 minutes per 3 meters installation)
- Reducing cost of maintenance

#### **KEY WORDS**

- Rubber-coated fabric
   High durability
- ■4 designs for various blades

# **OUR PRODUCTS**