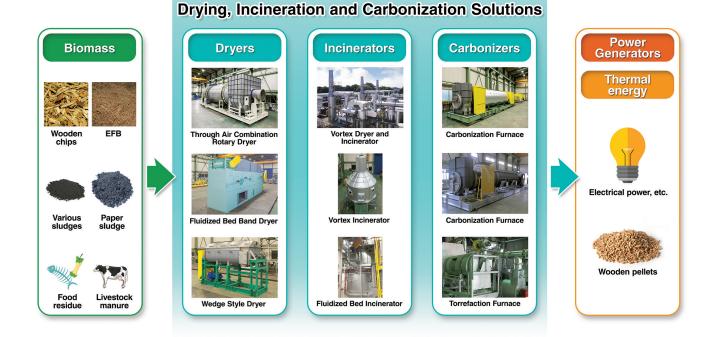

## **OVERVIEW**

As a specialized Dryer maker since 1915, Yamato Sanko has provided the product with newest technology including industrial drying equipment,

heat treatment equipment, incineration equipment and related plants.

Based on our technology and reliabilities, we are manufacturing various types of industrial dryers.

Currently, we provide sludge drying incinerators and carbonizers to be used for a part of waste treatment.

#### WHAT WE OFFER

Yamato Sanko can offer your company the optimum biomass solution with dryer equipment which is high drying efficiency, space-saving, and enables the reuse of waste heat.