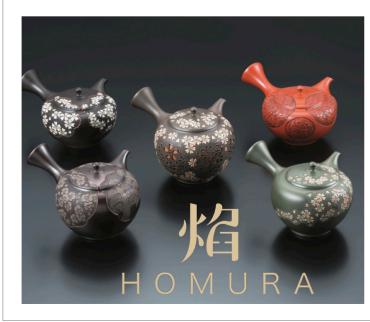

# **Tokoname teaware "HOMURA"** KOIZUMI AND CO., LTD.

#### D86 E

| 55-5, Koie-honmachi, Tokoname,<br>Aichi, 479-0838 JAPAN |
|---------------------------------------------------------|
| +81-569-34-5611 / +81-569-34-5615                       |
| http://t-pot.jp/                                        |
| info@t-pot.jp                                           |
|                                                         |

Tokoname is the best center of making teapots in Japan. With good clay and pottery techniques, excellent teapots are made, receiving good evaluations.