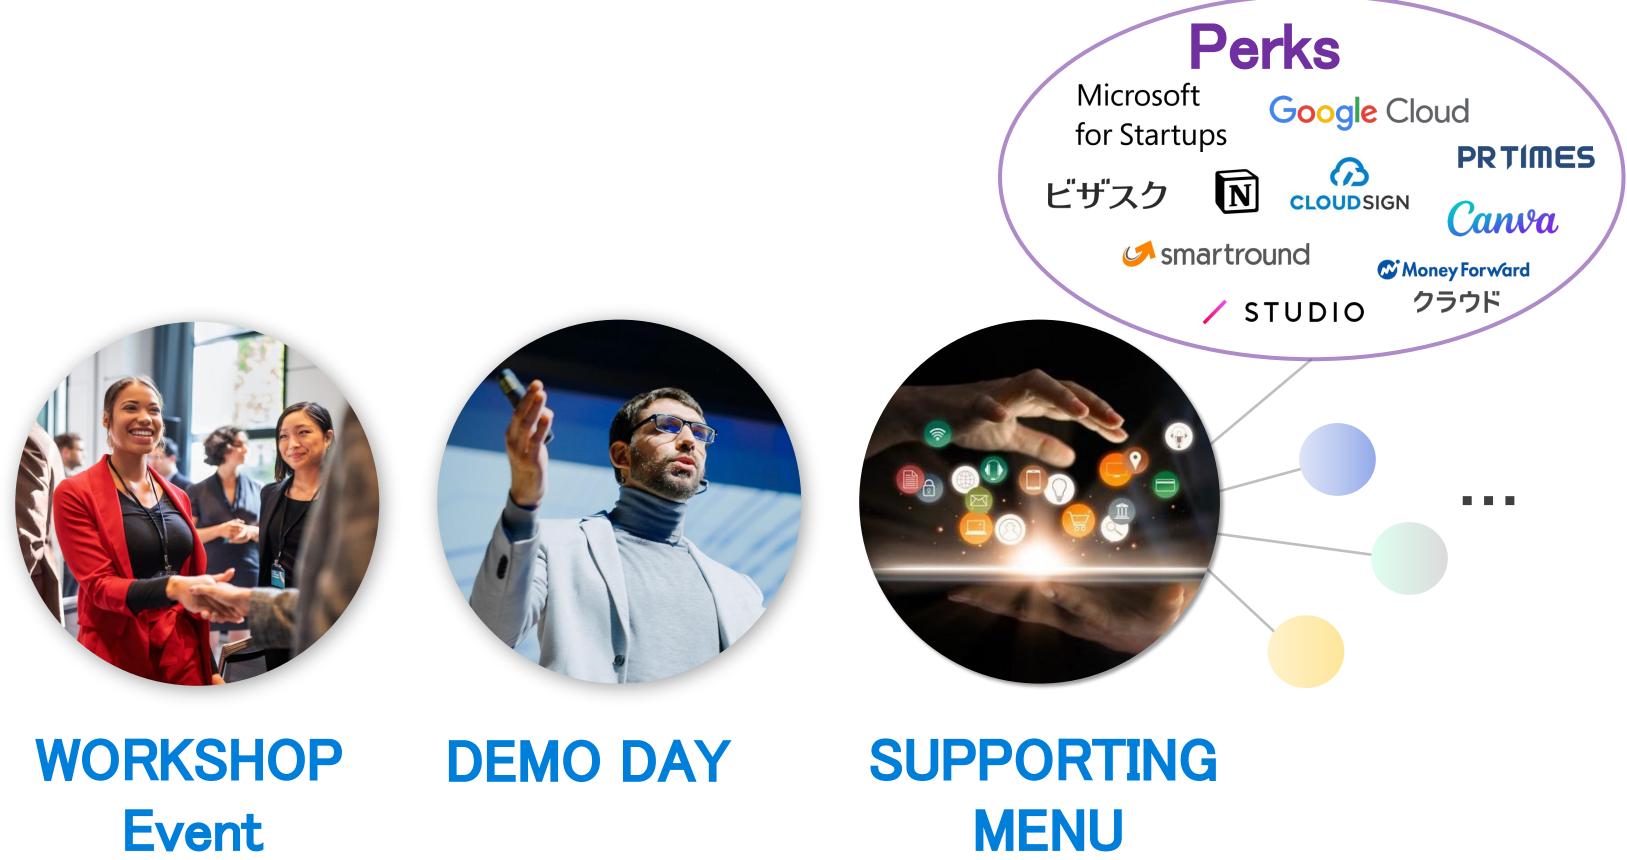

### **Detail of Founders Program**

Business growth know-how, individual support, and promotion of community building Providing a variety of growth opportunities over the course of a year

### **MENTORING**

**GUILD\*** 

\* Mutual support system through horizontal connections among entrepreneurs