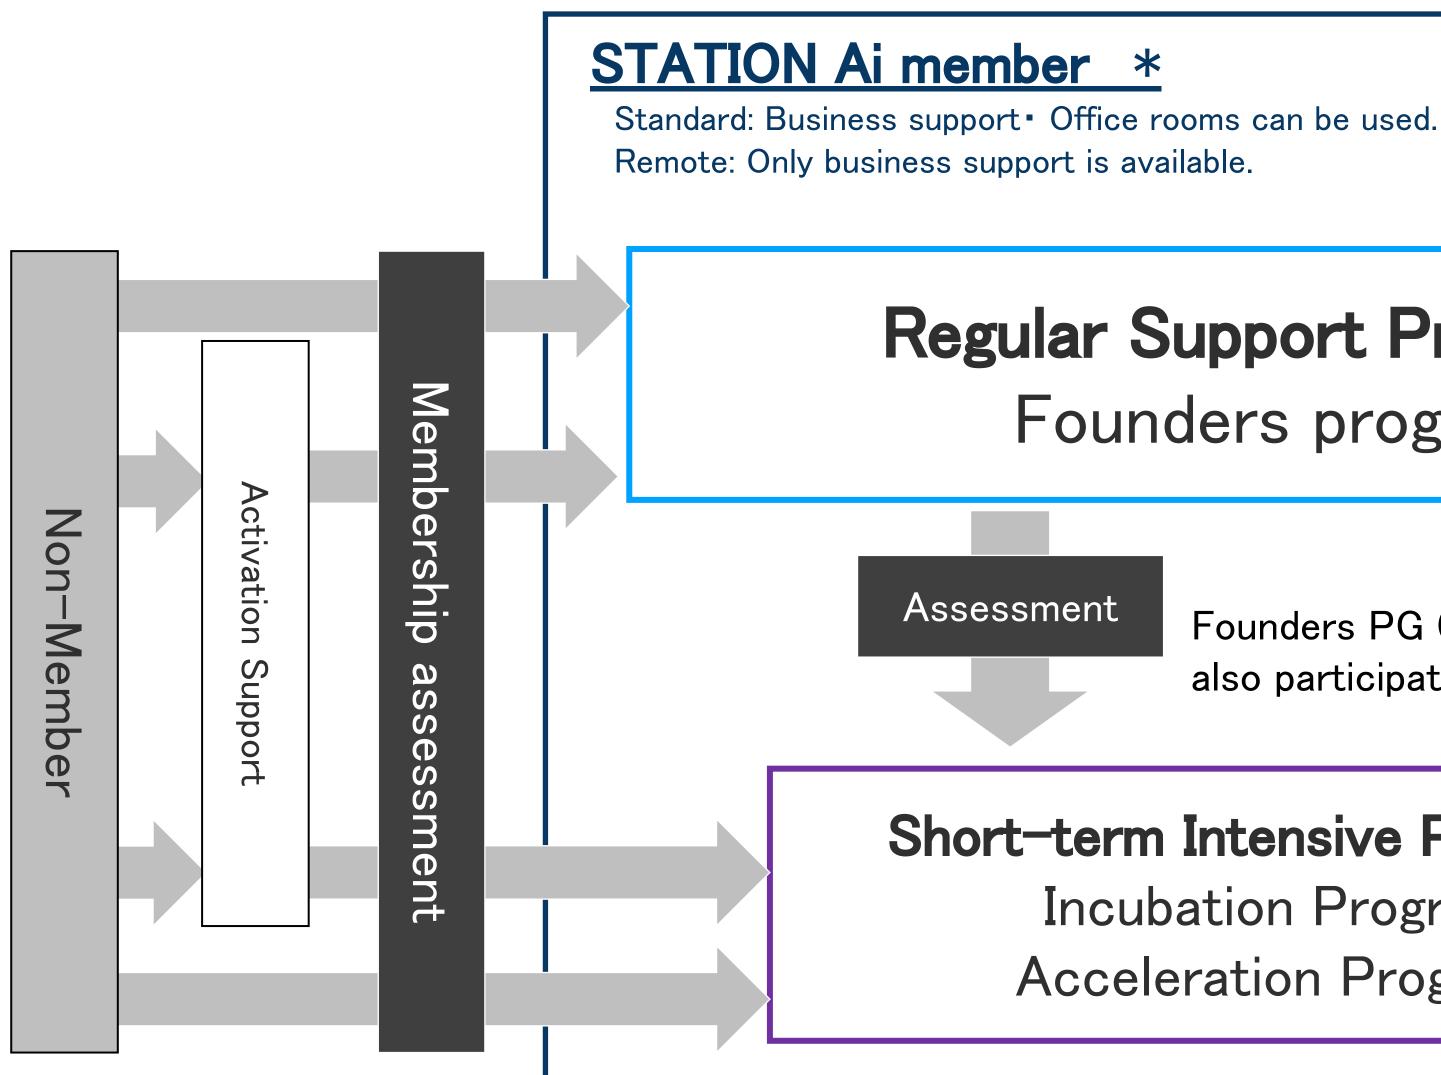

### Positioning of the support program

### **Regular Support Program** Founders program

| ב | nt |  |
|---|----|--|
|   |    |  |

Founders PG (existing members can also participate.

### Short-term Intensive Program

**Incubation Program Acceleration Program** 

### **Detail of Founders Program**

Business growth know-how, individual support, and promotion of community building Providing a variety of growth opportunities over the course of a year