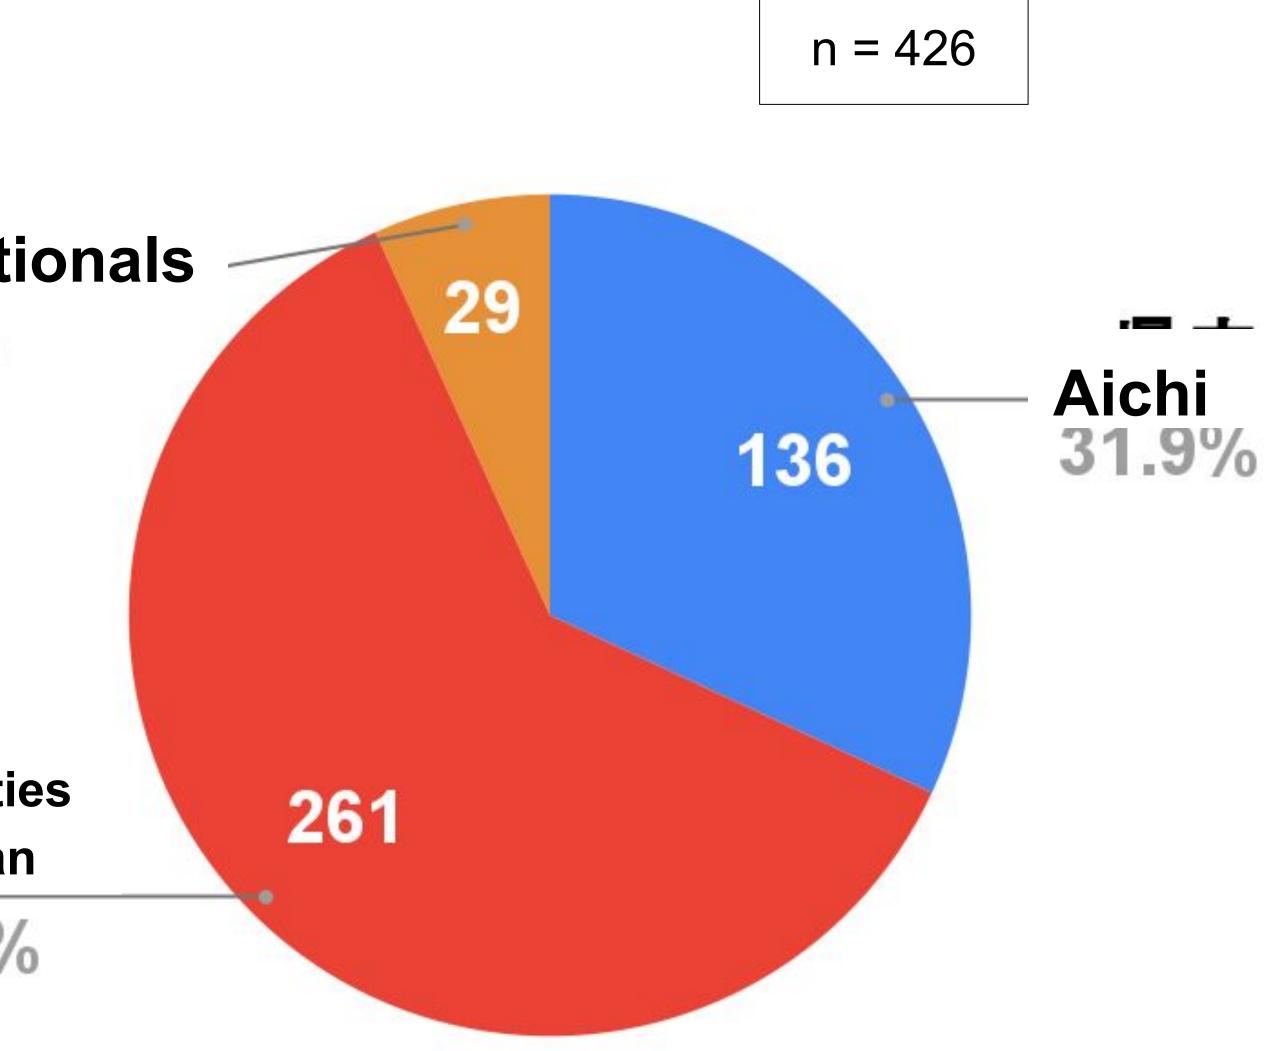

### Headquater

県内136県外261海外29

Internationals 6.8%

Other cities in Japan 61.3%