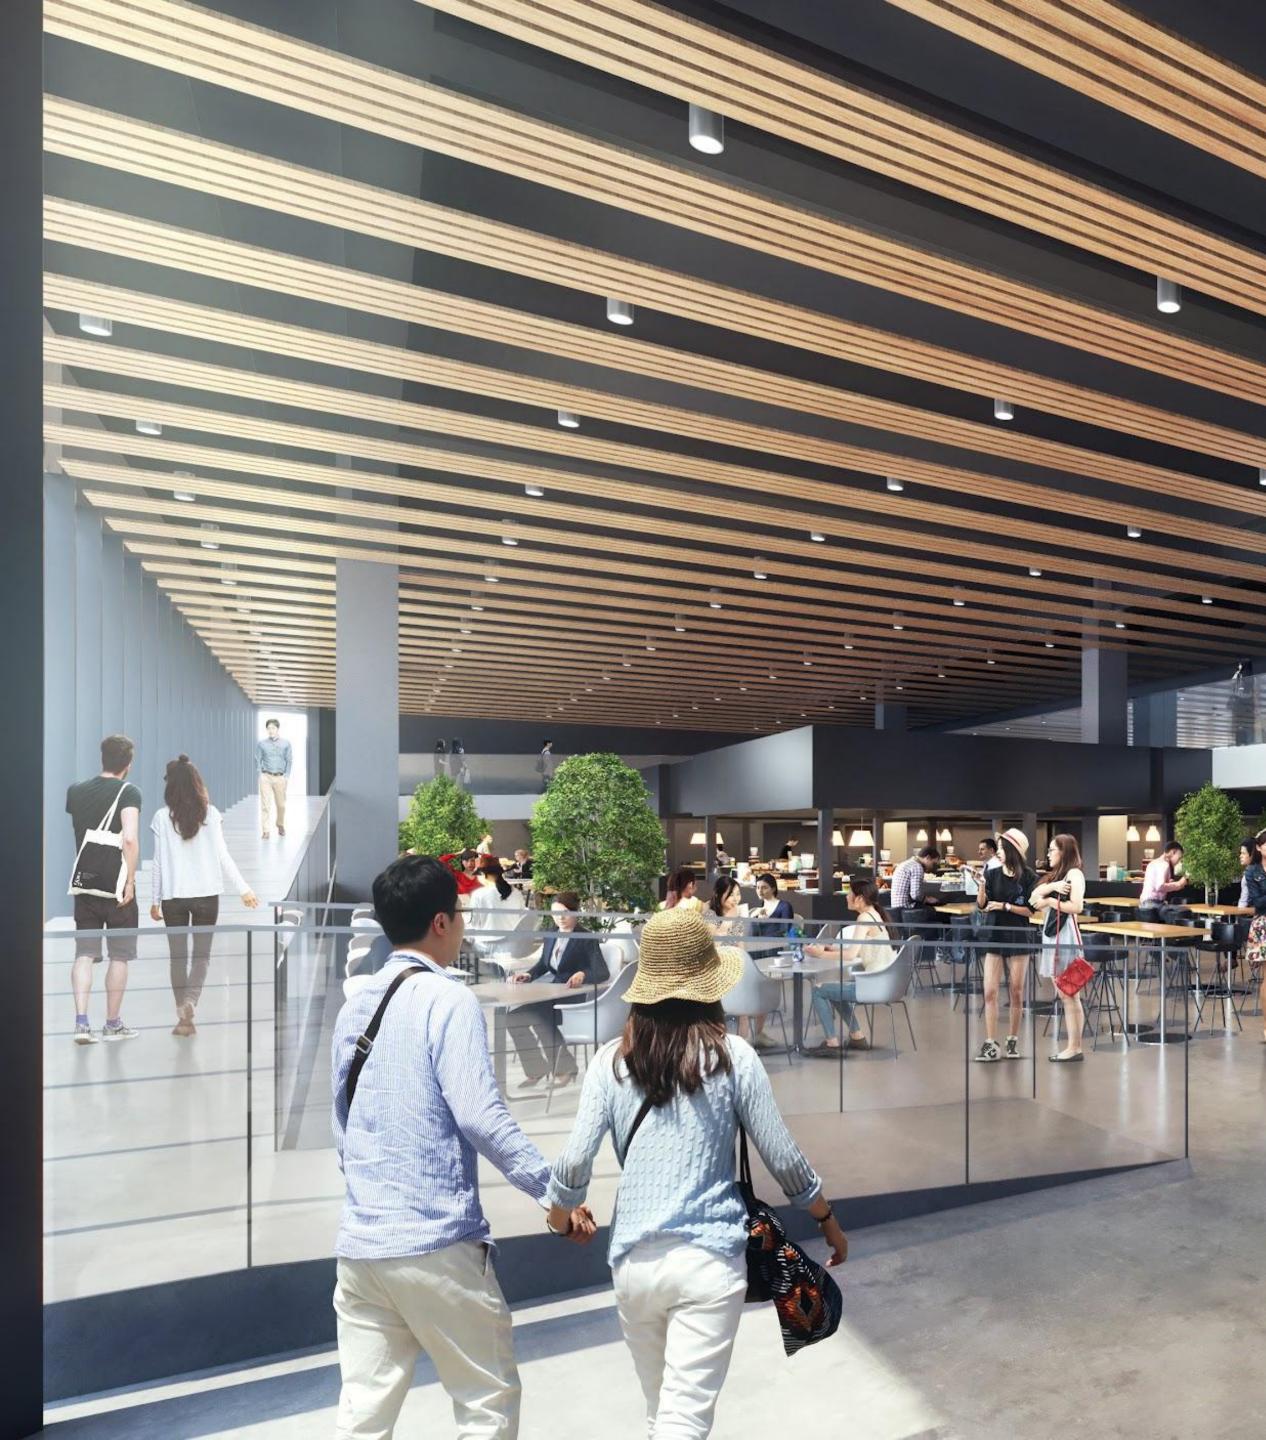

### Entrance/Food Zone

---

### A slope connecting floors to increase communication in the facility

### Member Zone

Startup & Partner Companies

### **Public Zone**

Local residents, students can enter this zone