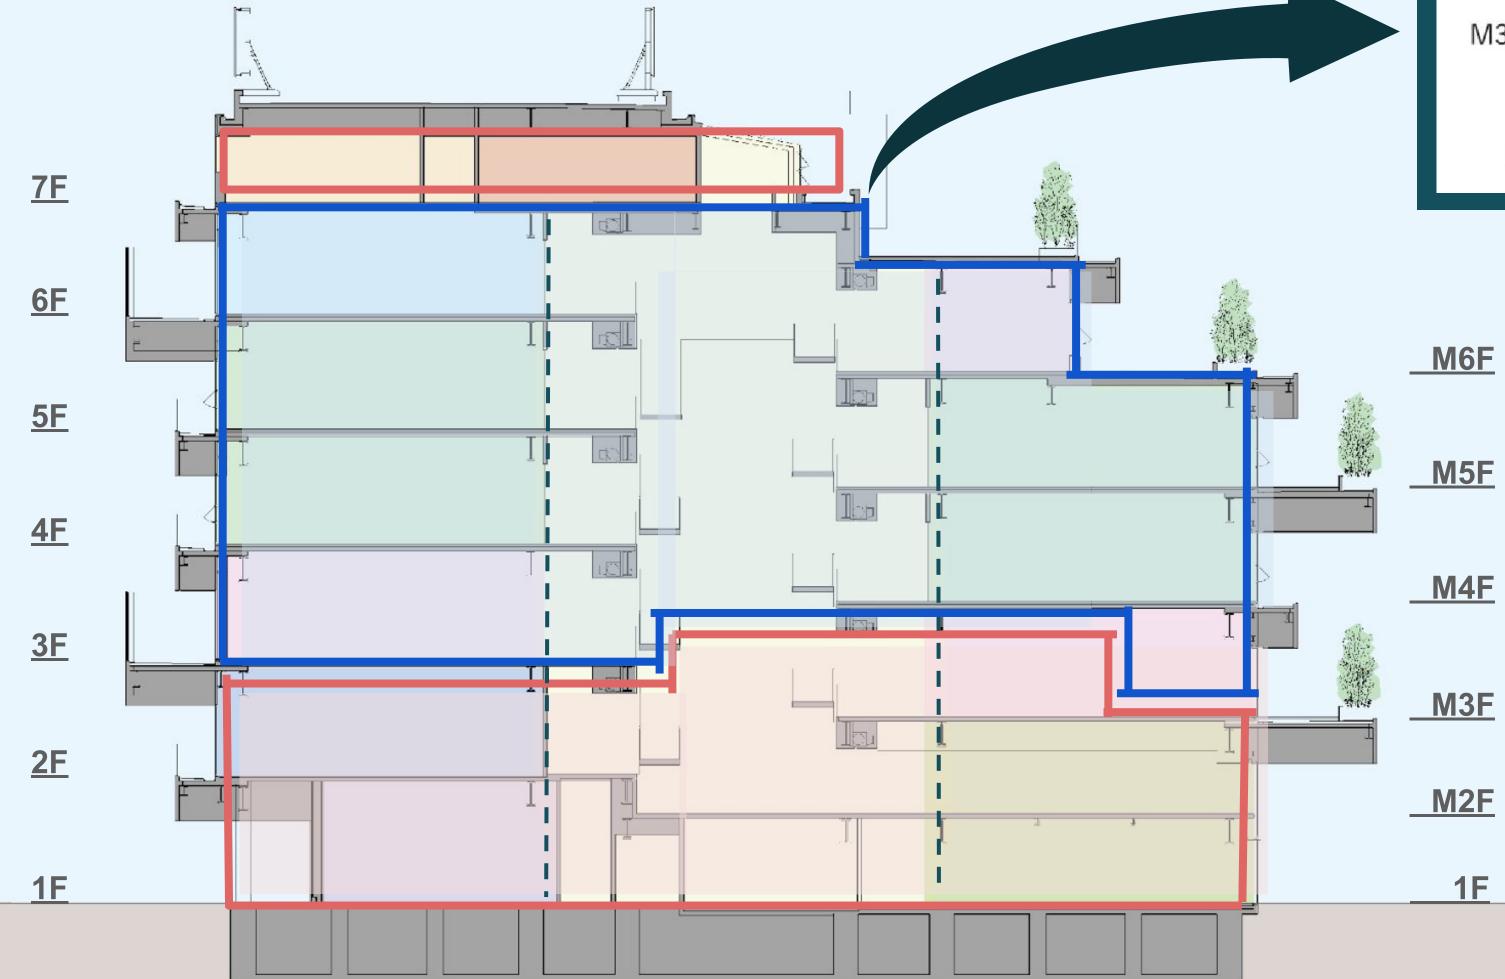

### Floor Map

### Facility Details

### A slope connecting floors to increase communication in the facility