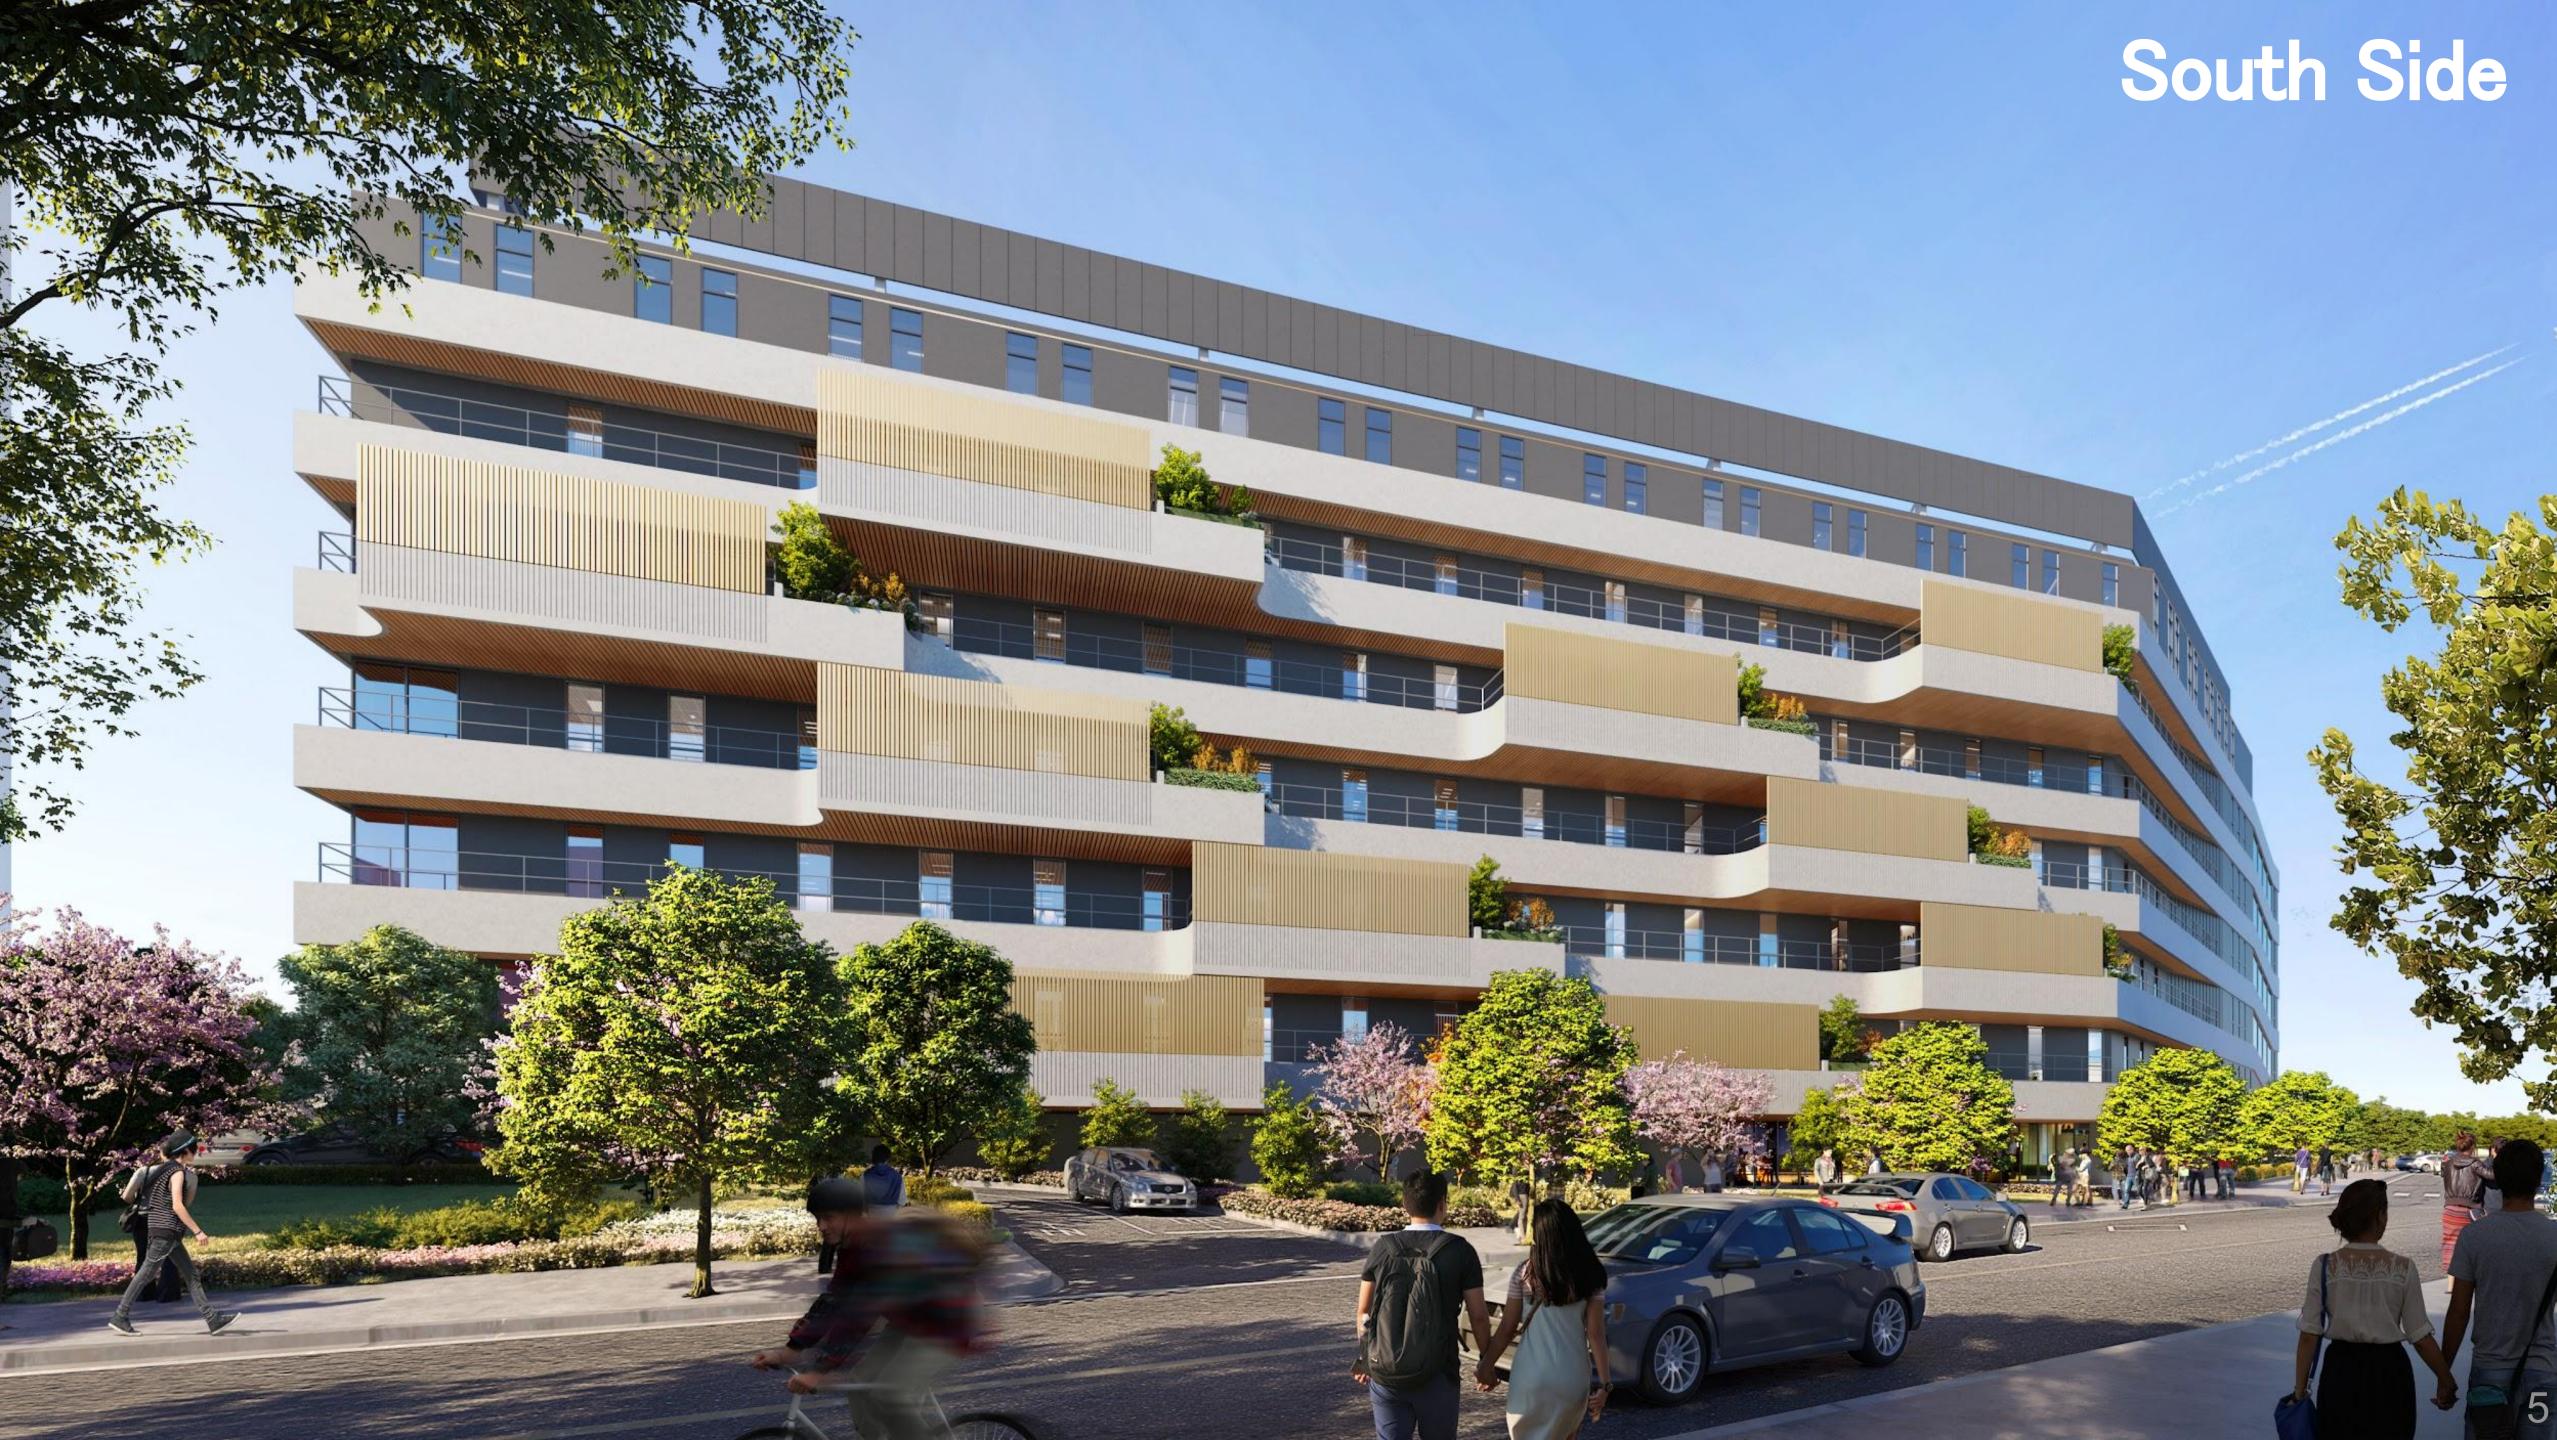

### Japan's Largest Incubation Hub

- Scheduled to open: October 2024
- Project period: 10years
- Total floor area: 23,098m<sup>2</sup>
- Location: Tsurumai, Nagoya-City
  \*15min by car from Nagoya station