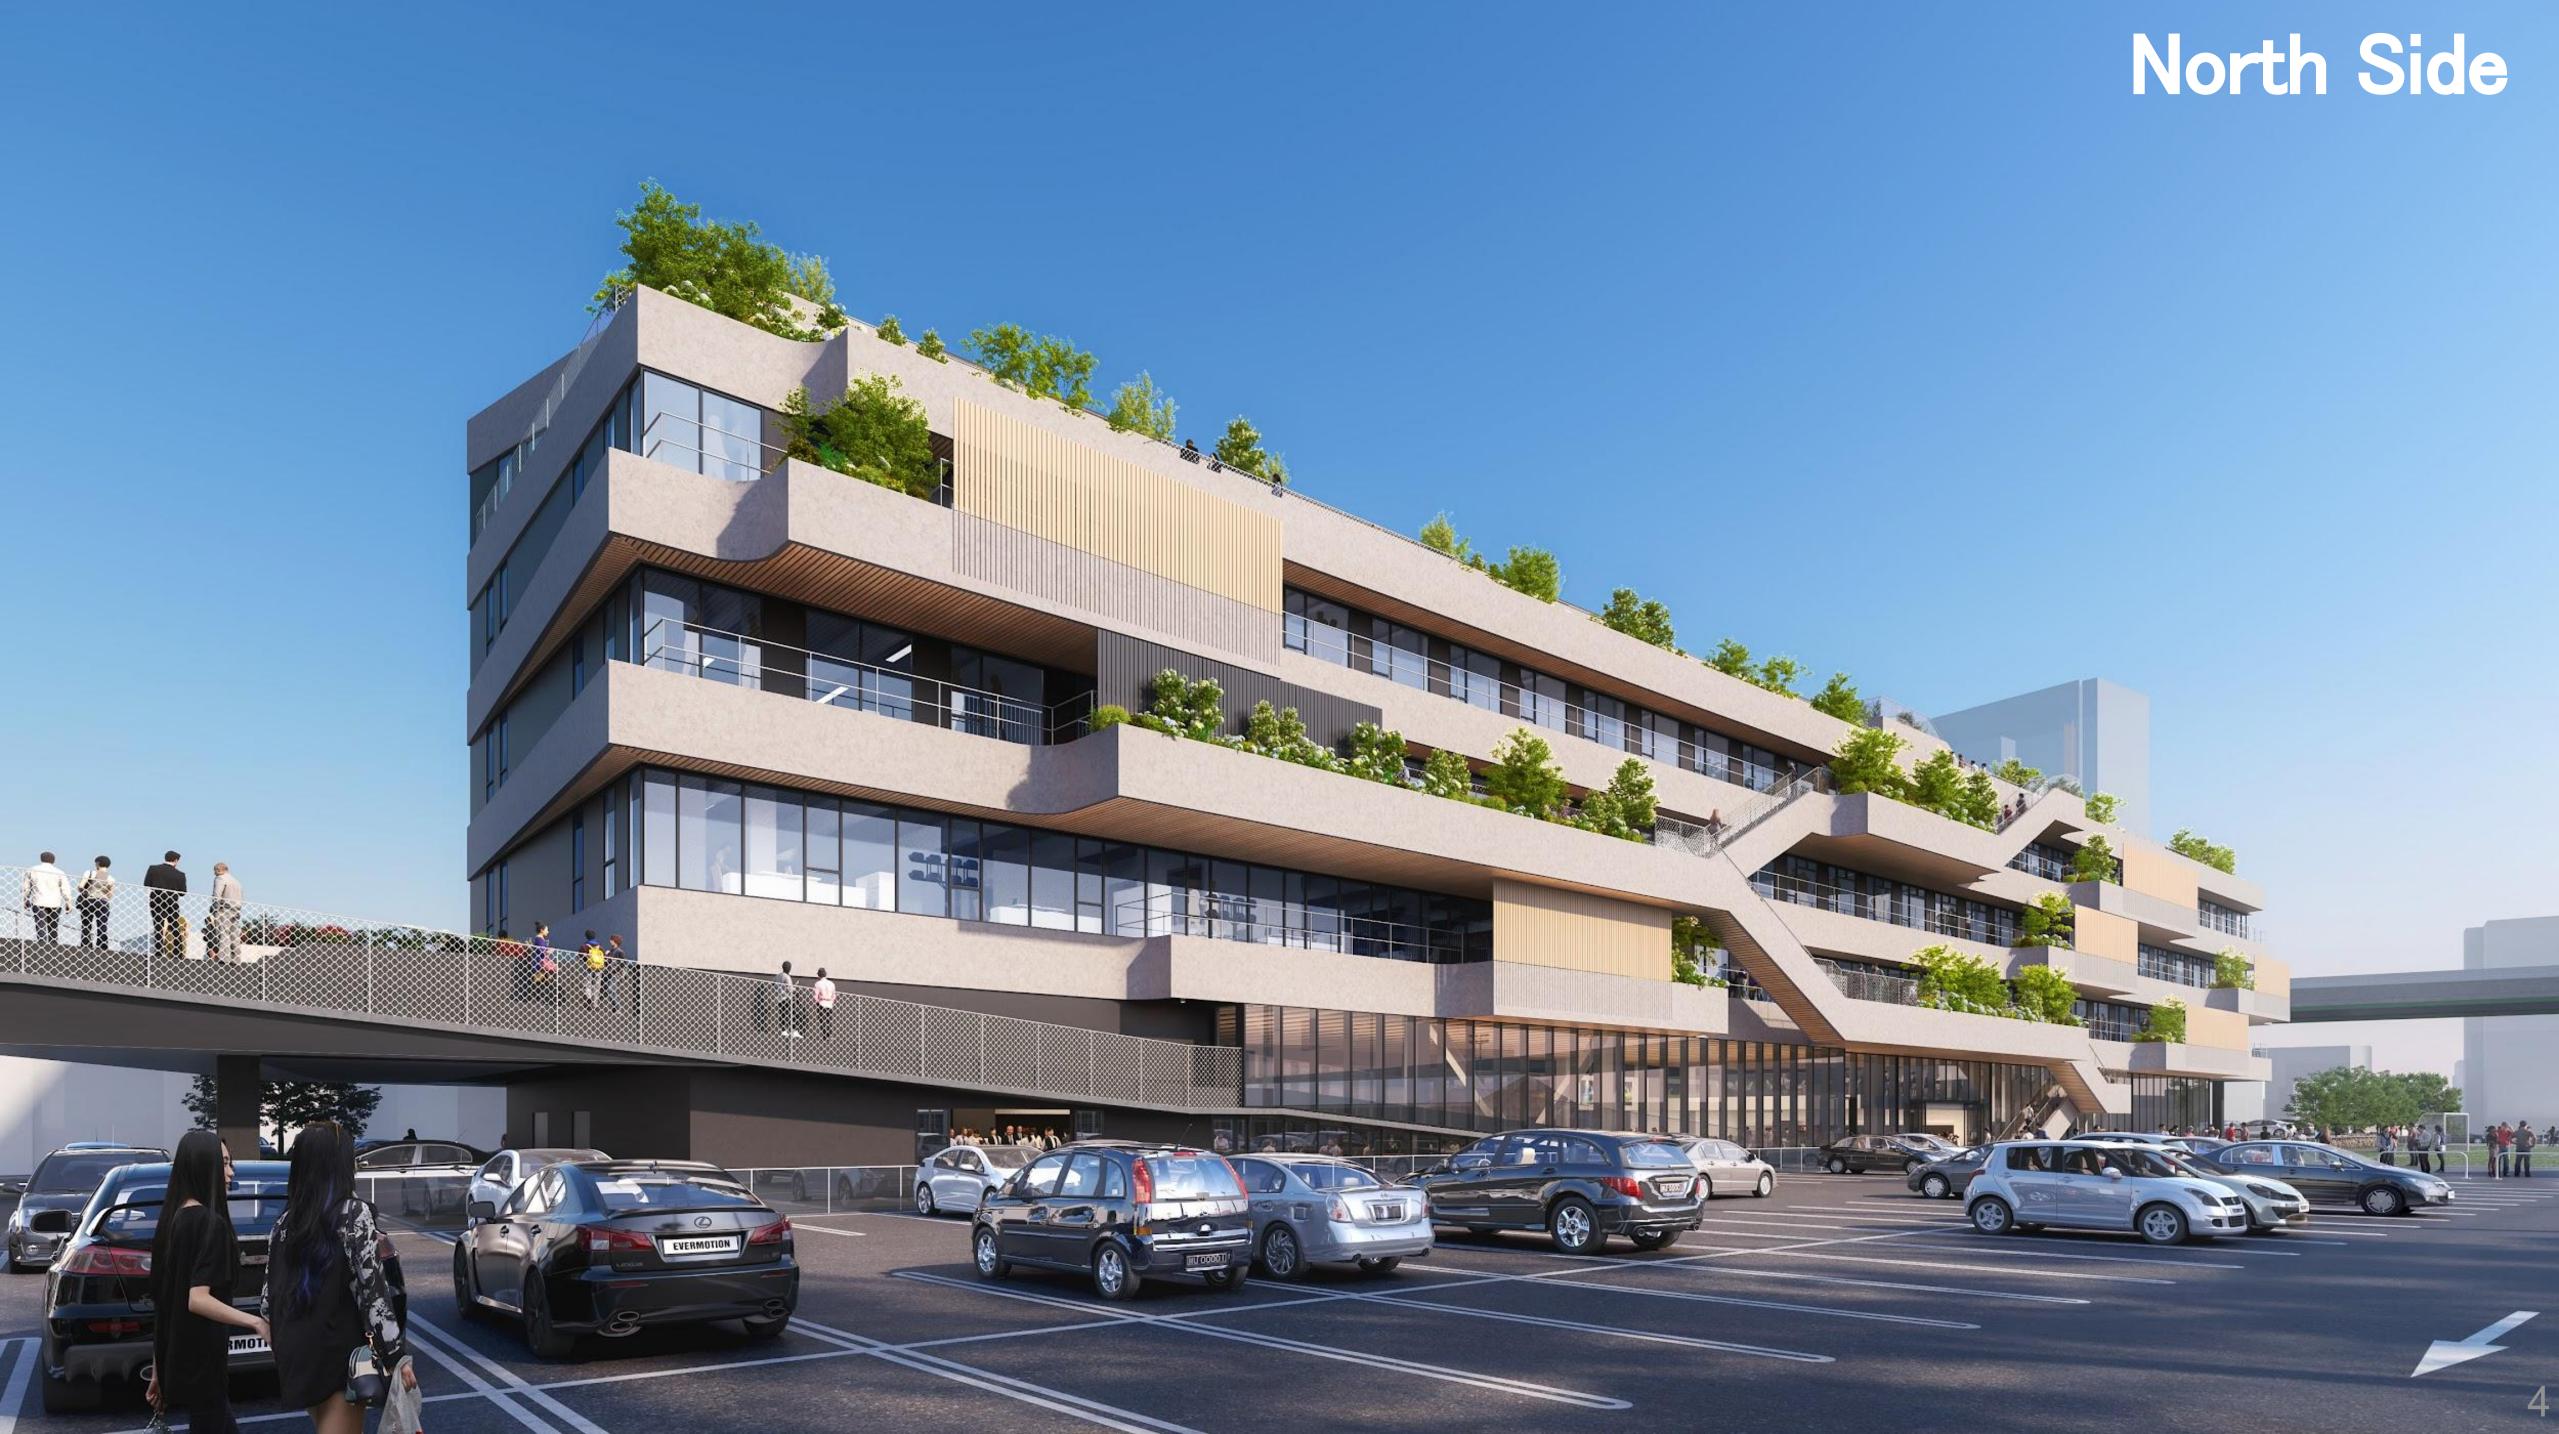

### Japan's Largest Incubation Hub

- Scheduled to open: October 2024
- Project period: 10years
- Total floor area: 23,098m<sup>2</sup>
- Location: Tsurumai, Nagoya-City
  \*15min by car from Nagoya station