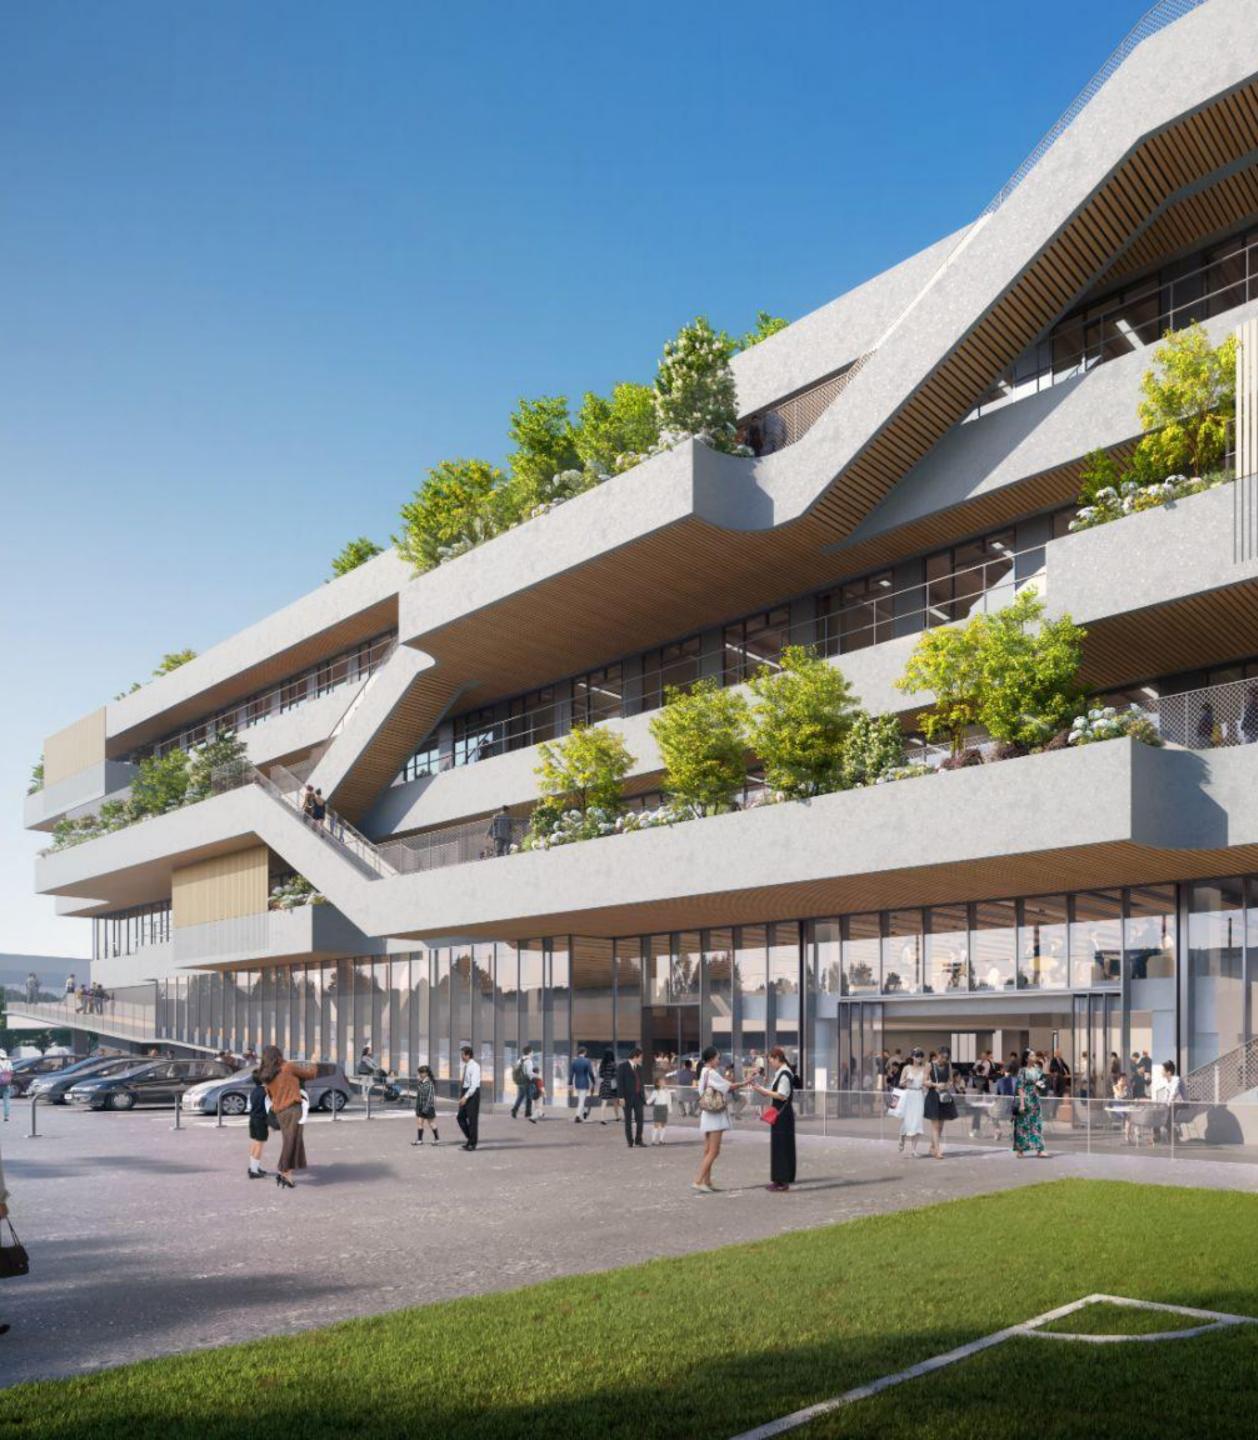

### Japan's Largest Incubation Hub

- Scheduled to open: October 2024
- Project period: 10years
- Total floor area: 23,098m<sup>2</sup>
- Location: Tsurumai, Nagoya-City
  \*15min by car from Nagoya station

### A slope connecting floors to increase communication in the facility