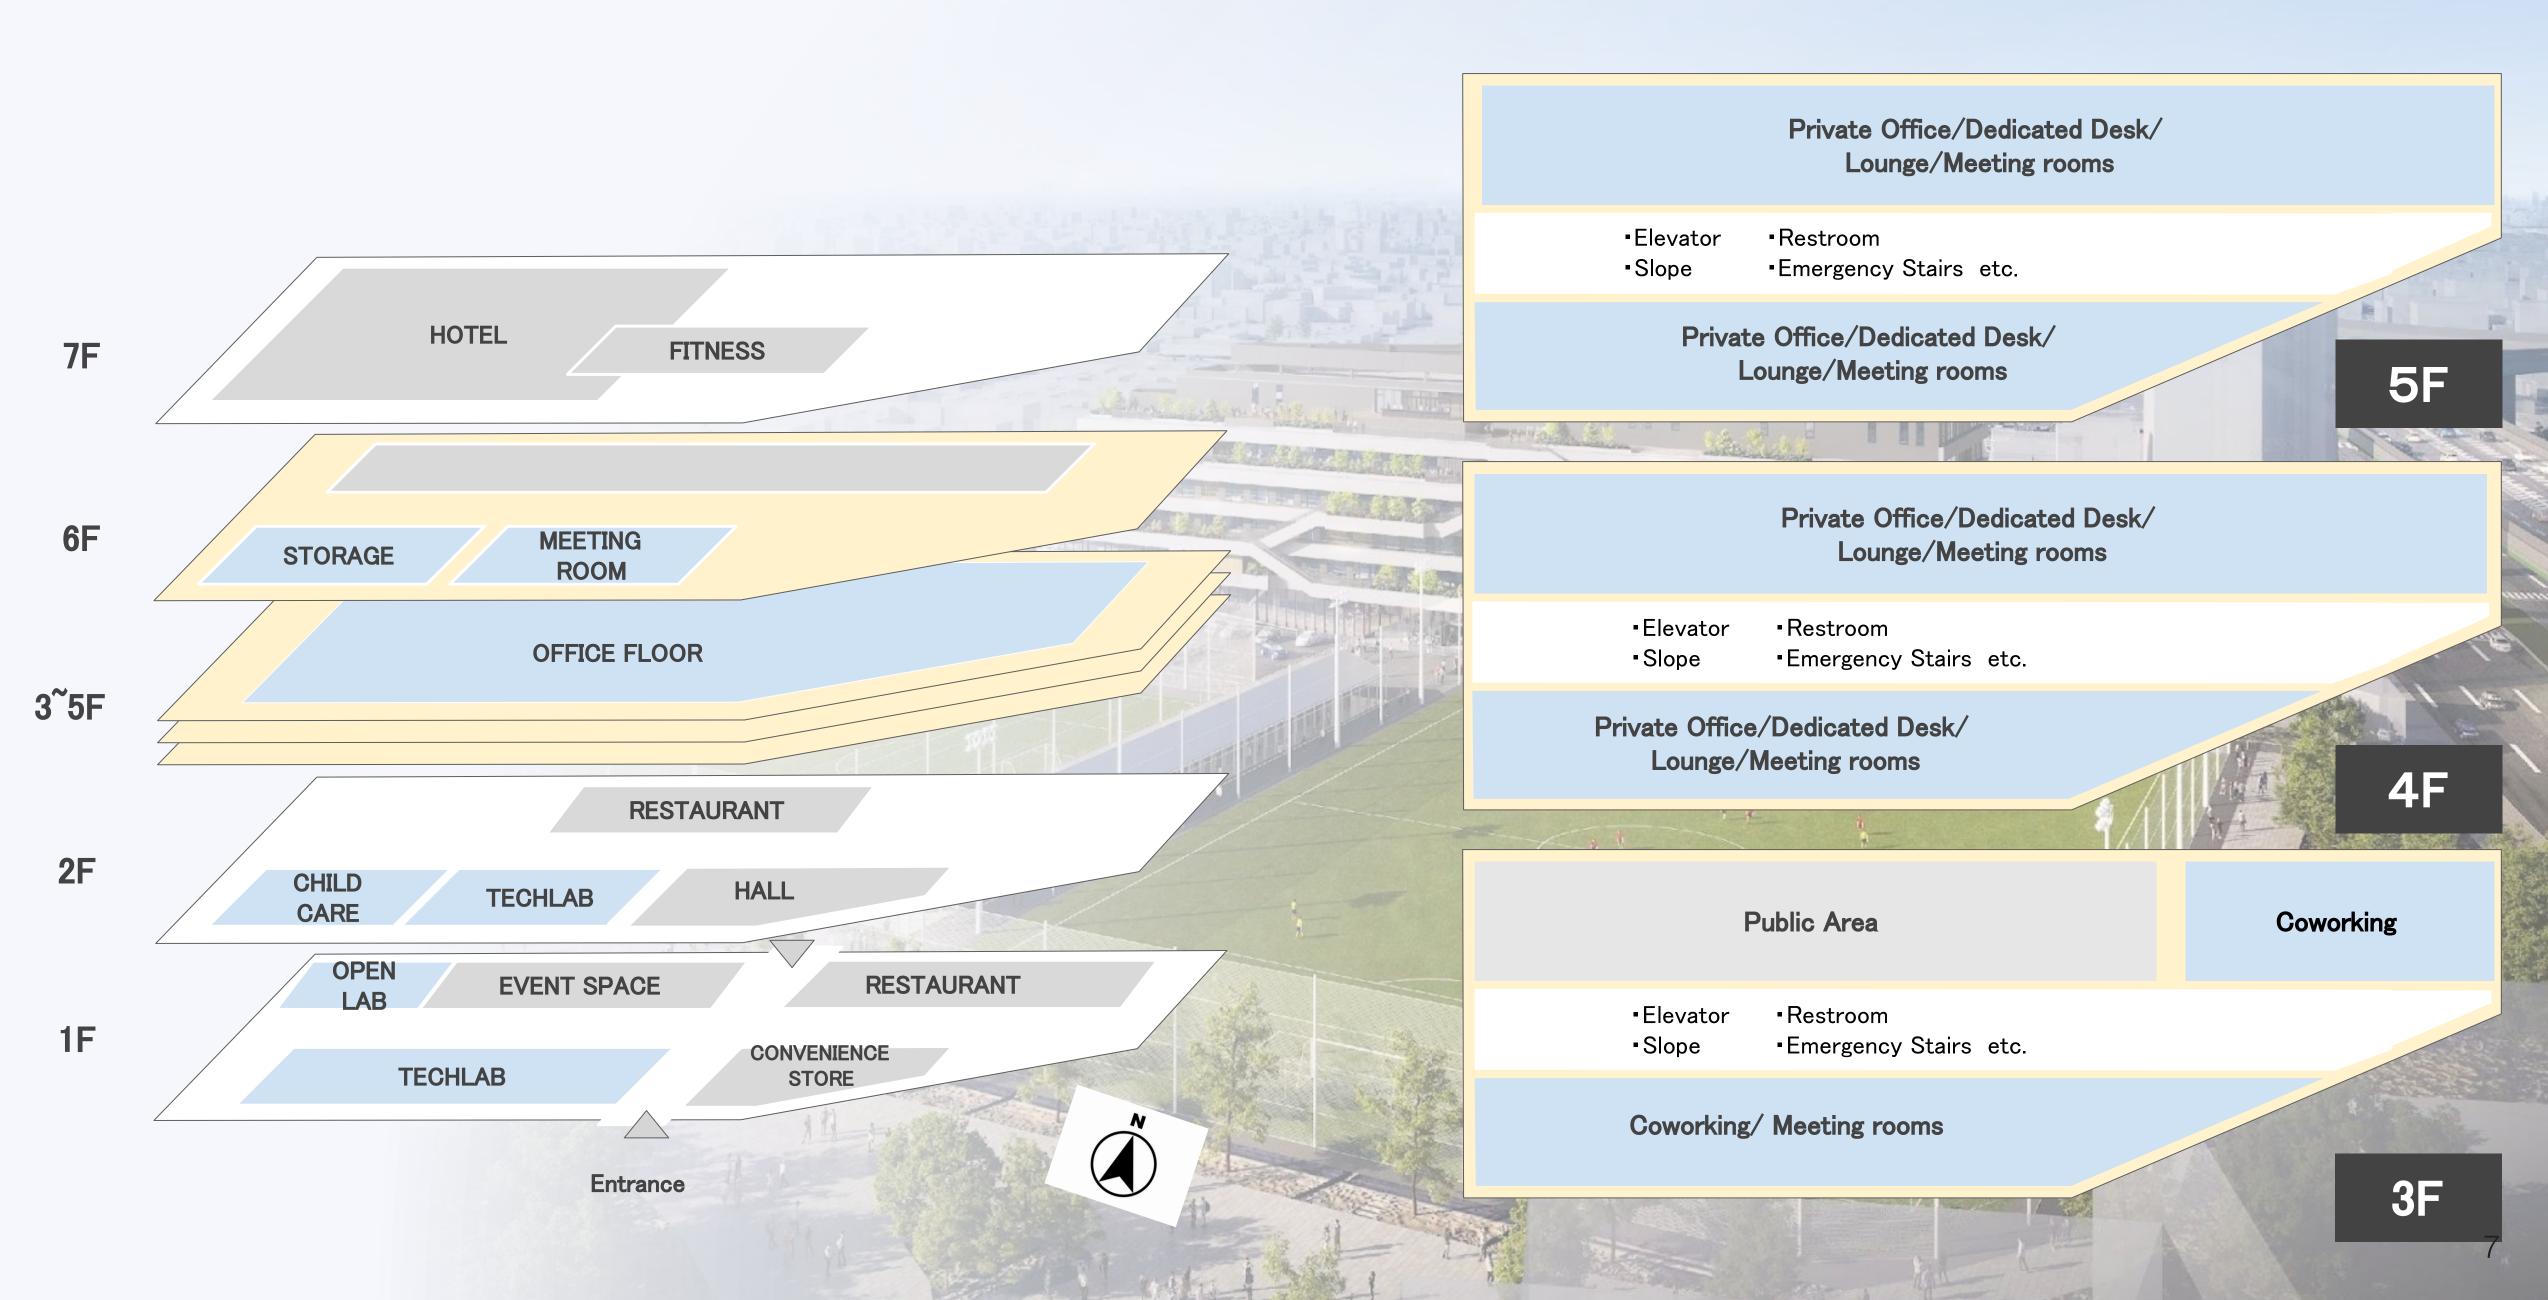

### Floor Map

### Facility Details

### A slope connecting floors to increase communication in the facility

### Member Zone

Startup & Partner Companies

### **Public Zone**

Local residents, students can enter this zone