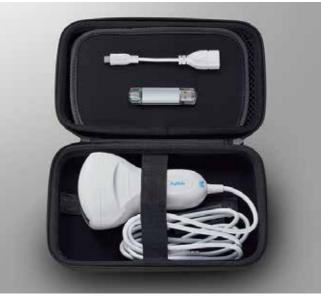

## http://www-ng.fujikin.co.jp/fujikinhp\_e/

| Address                                                                                    | Kita Hankyu Bldg., 1-4-8 Shibata, Kita-ku, Osaka 530-0012, Japan |                                                                                                                                                            |            |  |             |                 |  |  |
|--------------------------------------------------------------------------------------------|------------------------------------------------------------------|------------------------------------------------------------------------------------------------------------------------------------------------------------|------------|--|-------------|-----------------|--|--|
| Number of employees         2,800         Year of establishment         May 1930         T |                                                                  |                                                                                                                                                            |            |  | Total sales | JPY 53.3billion |  |  |
| Products                                                                                   | port                                                             | portable ultrasound device                                                                                                                                 |            |  |             |                 |  |  |
| Product categories                                                                         | • •                                                              | diagnostic imag                                                                                                                                            | ing system |  |             |                 |  |  |
| Contact<br>information                                                                     |                                                                  | -mail : nakagawa@fujikin.co.jp Contact person : nakagawa masaki<br>FL : +81-29-852-9021 Language: English, Japanese. We prefer to communicate in Japanese. |            |  |             |                 |  |  |

#### About the company and products

- 1, Light and compact.
- 2, Windows and Android compatible.
- 3, High-definition and speedy diagnosis.

4, Simultaneous imaging and data reception from outside sources. You can choose the screen size of the display device. You can take advantage of Windows and Android's features.

Portable probe.

👺 Fujikin

Can be carried in a bag.