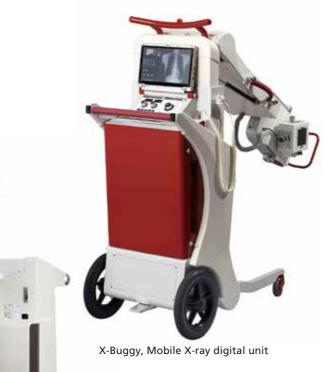

The followings are details of our mobile X-ray units.

#### 1) T-Walker alpha

-Hybrid power with DC and AC supply -Stabilized output by battery & inverter. -Lightweight, compact and cordless design -Easy to slides under any beds.

#### 2) X-buggy

-Hybrid power with DC and AC supply. -Large-diameter rubber tires deliver performance beyond your experience. -Equipped with a high-power X-ray tube of 5.6kW.

#### Global activities

Regions already exported: Southeast Asia and East Asia.

Future regions of interest: Southeast Asia, Middle East, Europe, Africa etc.

OEM X-ray Generator is available in configuration of 1kW-50kw.

T-Walker, Mobile X-ray digital unit

| Address                | 1-14-16 Dannoshima Naka, Gifu-city, Gif                              | u pref      |
|------------------------|----------------------------------------------------------------------|-------------|
| Number of employ       | ees 3                                                                | Year        |
| Products               | Anti-decubitus air mattress system                                   |             |
| Product categories     | e medical apparatus for home use                                     |             |
| Contact<br>information | E-mail : info@airsupport-japan.com<br>TEL : +81-58-328-3131 Language | Cor<br>Engl |