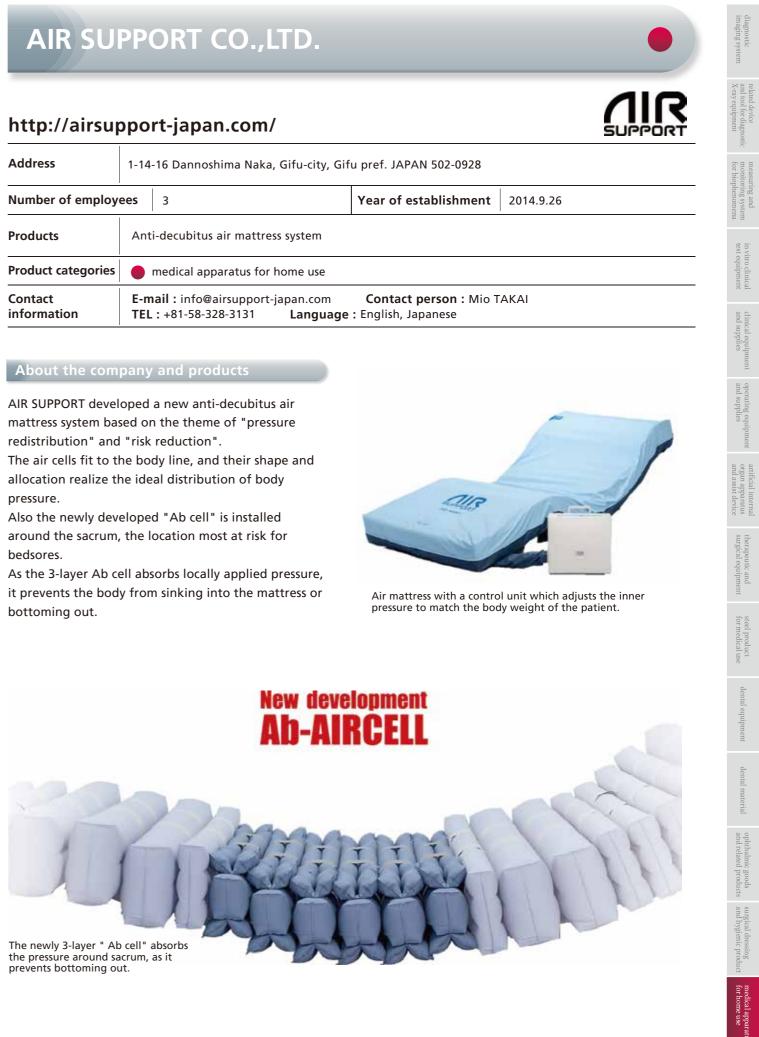

T-Walker, Mobile X-ray digital unit

| Address                | 1-14-16 Dannoshima Naka, Gifu-city, Gif                              | u pref      |
|------------------------|----------------------------------------------------------------------|-------------|
| Number of employ       | ees 3                                                                | Year        |
| Products               | Anti-decubitus air mattress system                                   |             |
| Product categories     | e medical apparatus for home use                                     |             |
| Contact<br>information | E-mail : info@airsupport-japan.com<br>TEL : +81-58-328-3131 Language | Cor<br>Engl |

Push Swab Series packs the swab stick and the disinfectant separately. This is a very user-friendly product where the user only needs to push, soak, and take out to start using.

| С   | n                                |              |                                  | imaging system  |
|-----|----------------------------------|--------------|----------------------------------|-----------------|
| p   | )                                | HAKU         | Design Your Voice                | X-ray equipment |
| Ja  | oan                              |              |                                  | for bio         |
| t   | 1953                             | Total sales  | JPY 11.9billion                  | biophenomena    |
|     | nfection contro<br>maternity pro | -            | ts, gauzes,<br>er care products. |                 |
|     | ng<br>product                    | medical appa | aratus for home use              | test equipment  |
| gli | sh, Japanese                     |              |                                  | t an            |