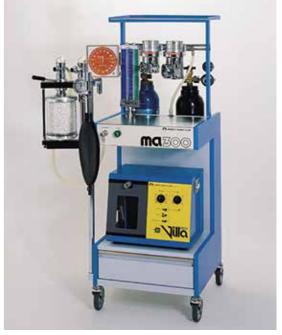

## ACOMA MEDICAL INDUSTRY CO., LTD.

#### https://www.en.acoma.com/

| Address                | 2-14-14, Hongo, Bui                      | nkyo-ku, Tokyo             |
|------------------------|------------------------------------------|----------------------------|
| Number of employ       | <b>ees</b> 200                           | Year of establishment      |
| Products               | Anesthesia machin                        | e, vaporizer, ESU, Suction |
| Product categories     | therapeutic and                          | surgical equipment         |
| Contact<br>information | E-mail : export@ac<br>TEL : +81-3-3811-6 | ,,                         |

#### About the company and products

Our company has been fulfilling its responsibilities in its role as the leading medical treatment partner representing Japan. That's Acoma.Our policy as a manufacturer of medical equipments is that our customers can always use them easily in the best condition. All of Acoma's leading products are manufactured in the company's own plants in Japan.

They are manufactured by the hands of our individual skilled technicians. They support human life at the actual sites of medical treatment around the world. The most important matter for us as a medical equipments manufacturer is to built a relationship of trust with our customers by understanding their needs and providing our products timely. We hold a firm belief it has enabled us to develop a powerful sales network throughout the world.

Anesthesia apparatus PRO--next+s Simple and compact design anesthesia machine with VCV, PCV and PSV (Option) modes

| : 1 | 921 | Total sales | JPY 3billion |
|-----|-----|-------------|--------------|
| uni | t   |             |              |