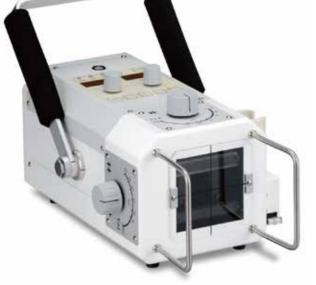

## http://www.aiim.co.jp

| Address                | kokusai Bldg., 3-1-1 Marunouchi Chiyoda-ku, Tokyo 100-0005 Japan                            |  |  |  |
|------------------------|---------------------------------------------------------------------------------------------|--|--|--|
| Number of employ       | ees 10 Year of establishment November, 2011                                                 |  |  |  |
| Products               | X-ray devices for otolaryngology, internal medicine and orthopedics, portable X-ray devices |  |  |  |
| Product categories     | related device and tool for diagnostic X-ray equipment                                      |  |  |  |
| Contact<br>information | E-mail : info@aiim.co.jp Contact person : Eriko Suzuki                                      |  |  |  |

#### About the company and products

AIIM JAPAN was established in 2011 as a developer, marketer and distributor of X-ray medical equipment. In 2015, AIIM JAPAN formed a business and capital tie-up with T&S Corporation, which started business following in the footsteps of Acoma X-ray industry, a pioneer in the field of X-ray medical devices in Japan, and continuing to Acoma's technology. Now we work as the AIIM JAPAN Group and is dedicated to the rapid development and distribution of state-of-the-art medical equipment.

The followings are details of our mobile X-ray units.

#### 1) T-Walker alpha

-Hybrid power with DC and AC supply -Stabilized output by battery & inverter. -Lightweight, compact and cordless design -Easy to slides under any beds.

#### 2) X-buggy

-Hybrid power with DC and AC supply. -Large-diameter rubber tires deliver performance beyond your experience. -Equipped with a high-power X-ray tube of 5.6kW.

#### Global activities

Regions already exported: Southeast Asia and East Asia.

Future regions of interest: Southeast Asia, Middle East, Europe, Africa etc.

OEM X-ray Generator is available in configuration of 1kW-50kw.

T-Walker, Mobile X-ray digital unit

| Address                | 1-14-16 Dannoshima Naka, Gifu-city, Gif                              | u pref      |
|------------------------|----------------------------------------------------------------------|-------------|
| Number of employ       | ees 3                                                                | Year        |
| Products               | Anti-decubitus air mattress system                                   |             |
| Product categories     | e medical apparatus for home use                                     |             |
| Contact<br>information | E-mail : info@airsupport-japan.com<br>TEL : +81-58-328-3131 Language | Cor<br>Engl |