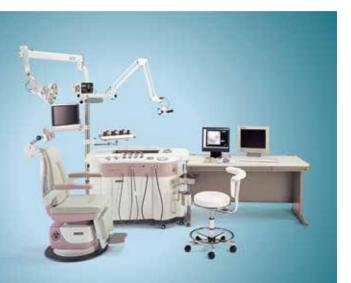

, Private Clinics. For international markets, we aggressively participate in the bidding of JICA or ODA, or through the assistance by JETRO to contribute the development of diagnosis efficiency worldwide. Presently collaborations with ENT doctors are actively undertaken for new instruments development.





### Global activities

We have authorized agents in Taiwan, Korea and China etc. Business with Russia has been carried out through Japanese general trade companies more than 30 years.

As for other countries, we have experienced the business with India, Singapore, Saudi Arabia, Vietnam etc.

We will focus on participating in the International exhibitions to attract new customers and to develop the new agents, with investigating the collaboration possibilities with other manufacturers.



Valiant Workstation: High functionalities through soft designed body with curving line. Realize the high efficiency practice through adding options.

### NAKAMURA DENTAL MFG. CO.. LTD.

| Address                | 59-2 Minamicho, Itabashiku, Tokyo 1730027, JAPAN |  |  |  |  |
|------------------------|--------------------------------------------------|--|--|--|--|
| Number of employ       | ees 19 Year of establishment 1956                |  |  |  |  |
| Products               | Dental handpiece                                 |  |  |  |  |
| Product categories     | lental equipment                                 |  |  |  |  |
| Contact<br>information | E-mail : info@nd-nakamuradental.com              |  |  |  |  |

### About the company and products

At Nakamura Dental Handpiece Mfg.,