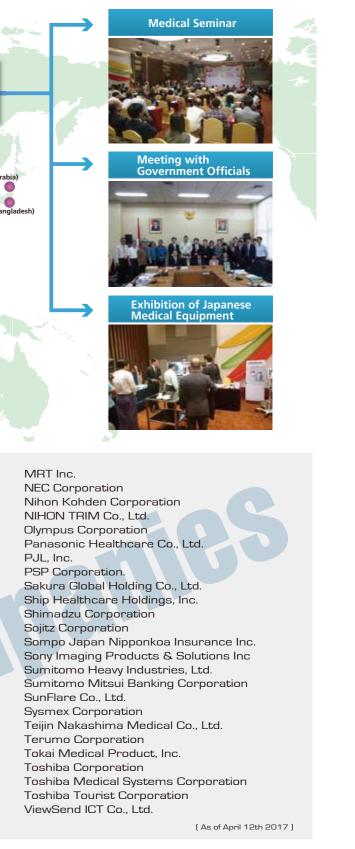

#### **Public-Private Joint Missions and MEJ Seminars**

MEJ has dispatched Japanese Public- Private Joint Missions to several countries for promoting Japan-style medical services with medical devices. Also, we have established human-networks with partner countries. Furthermore, we have held Medical seminars as part of the Public- Private joint Missions.

(Bar

MEJ has dispatched missions to promote Japan-style medical services & medical equipment