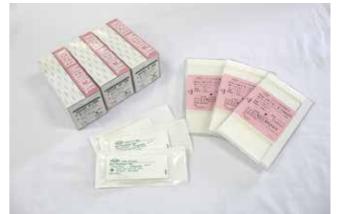

## http://www.hakuzo.co.jp/eng/index.ph

| Address                | 2-4-9, Tokuicho, Chuo-ku, Osaka 540-0025, Ja           |                                                                                         |  |  |  |
|------------------------|--------------------------------------------------------|-----------------------------------------------------------------------------------------|--|--|--|
| Number of employ       | <b>ees</b> 275                                         | Year of establishment                                                                   |  |  |  |
| Products               | -                                                      | A wide range of medical disposables such as absorbent cottons, bandages, adhesive tapes |  |  |  |
| Product categories     | <ul> <li>ophthalmic goo<br/>and related pro</li> </ul> | ds surgical dress<br>ducts and hygienic                                                 |  |  |  |
| Contact<br>information | E-mail : wee@haku<br>TEL : +81-6-6809-4                |                                                                                         |  |  |  |

#### About the company and products

Started with gauze manufacturing, Hakuzo Medical Corporation currently develop, manufacture and sell pharmaceuticals, quasi-drugs, medical devices, and cosmetics. The company also concentrates its development and sales efforts in infection control products that pack medicine and medical disposables together, kit products that comprise of different sort of medical disposables, obstetrics and gynecology related products, and bandage for hemostasis. We expand our operation not only domestically but also internationally, with focus on Asia. One of the major infection control products, Push Swab Series packs the swab stick and the disinfectant separately. This is a very user-friendly product where the user only needs to push, soak, and take out to

start using. Based on the single use concept, this product has contributed greatly to the decrease of contamination risks, and at the same time improves the efficiency in medical and nursing workplace, minimizes medical supply waste.

Push Swab Series packs the swab stick and the disinfectant separately. This is a very user-friendly product where the user only needs to push, soak, and take out to start using.

| С   | n                                |              |                                  | imaging system  |
|-----|----------------------------------|--------------|----------------------------------|-----------------|
| p   | )                                | HAKU         | Design Your Voice                | X-ray equipment |
| Ja  | oan                              |              |                                  | for bio         |
| t   | 1953                             | Total sales  | JPY 11.9billion                  | biophenomena    |
|     | nfection contro<br>maternity pro | -            | ts, gauzes,<br>er care products. |                 |
|     | ng<br>product                    | medical appa | aratus for home use              | test equipment  |
| gli | sh, Japanese                     |              |                                  | t an            |