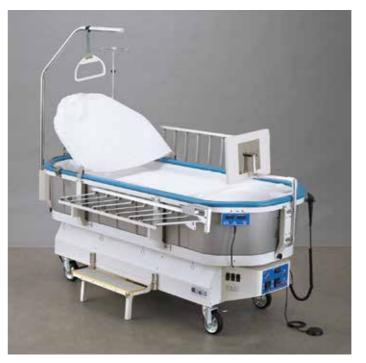

## ACOMA MEDICAL INDUSTRY CO., LTD.

#### https://www.en.acoma.com/

| Address                | 2-14-14, Hongo, Bui                      | nkyo-ku, Tokyo             |
|------------------------|------------------------------------------|----------------------------|
| Number of employ       | <b>ees</b> 200                           | Year of establishment      |
| Products               | Anesthesia machin                        | e, vaporizer, ESU, Suction |
| Product categories     | therapeutic and                          | surgical equipment         |
| Contact<br>information | E-mail : export@ac<br>TEL : +81-3-3811-6 | ,,                         |

#### About the company and products

Our company has been fulfilling its responsibilities in its role as the leading medical treatment partner representing Japan. That's Acoma.Our policy as a manufacturer of medical equipments is that our customers can always use them easily in the best condition. All of Acoma's leading products are manufactured in the company's own plants in Japan.

They are manufactured by the hands of our individual skilled technicians. They support human life at the actual sites of medical treatment around the world. The most important matter for us as a medical equipments manufacturer is to built a relationship of trust with our customers by understanding their needs and providing our products timely. We hold a firm belief it has enabled us to develop a powerful sales network throughout the world.

Anesthesia apparatus PRO--next+s Simple and compact design anesthesia machine with VCV, PCV and PSV (Option) modes

| : 1 | 921 | Total sales | JPY 3billion |
|-----|-----|-------------|--------------|
| uni | t   |             |              |