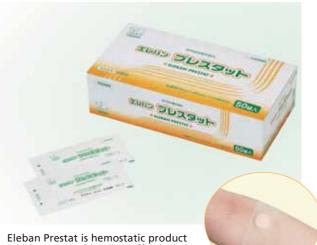

## http://www.hakuzo.co.jp/eng/index.ph

| Address                | 2-4-9, Tokuicho, Chuo-ku, Osaka 540-0025, Ja           |                                                                                         |  |  |  |
|------------------------|--------------------------------------------------------|-----------------------------------------------------------------------------------------|--|--|--|
| Number of employ       | <b>ees</b> 275                                         | Year of establishment                                                                   |  |  |  |
| Products               | -                                                      | A wide range of medical disposables such as absorbent cottons, bandages, adhesive tapes |  |  |  |
| Product categories     | <ul> <li>ophthalmic goo<br/>and related pro</li> </ul> | ds surgical dress<br>ducts and hygienic                                                 |  |  |  |
| Contact<br>information | E-mail : wee@haku<br>TEL : +81-6-6809-4                |                                                                                         |  |  |  |

#### About the company and products

Started with gauze manufacturing, Hakuzo Medical Corporation currently develop, manufacture and sell pharmaceuticals, quasi-drugs, medical devices, and cosmetics. The company also concentrates its development and sales efforts in infection control products that pack medicine and medical disposables together, kit products that comprise of different sort of medical disposables, obstetrics and gynecology related products, and bandage for hemostasis. We expand our operation not only domestically but also internationally, with focus on Asia. One of the major infection control products, Push Swab Series packs the swab stick and the disinfectant separately. This is a very user-friendly product where the user only needs to push, soak, and take out to

start using. Based on the single use concept, this product has contributed greatly to the decrease of contamination risks, and at the same time improves the efficiency in medical and nursing workplace, minimizes medical supply waste.

Push Swab Series packs the swab stick and the disinfectant separately. This is a very user-friendly product where the user only needs to push, soak, and take out to start using.

| С   | n                                |              |                                  | imaging system  |
|-----|----------------------------------|--------------|----------------------------------|-----------------|
| p   | )                                | HAKU         | Design Your Voice                | X-ray equipment |
| Ja  | oan                              |              |                                  | for bio         |
| t   | 1953                             | Total sales  | JPY 11.9billion                  | biophenomena    |
|     | nfection contro<br>maternity pro | -            | ts, gauzes,<br>er care products. |                 |
|     | ng<br>product                    | medical appa | aratus for home use              | test equipment  |
| gli | sh, Japanese                     |              |                                  | t an            |