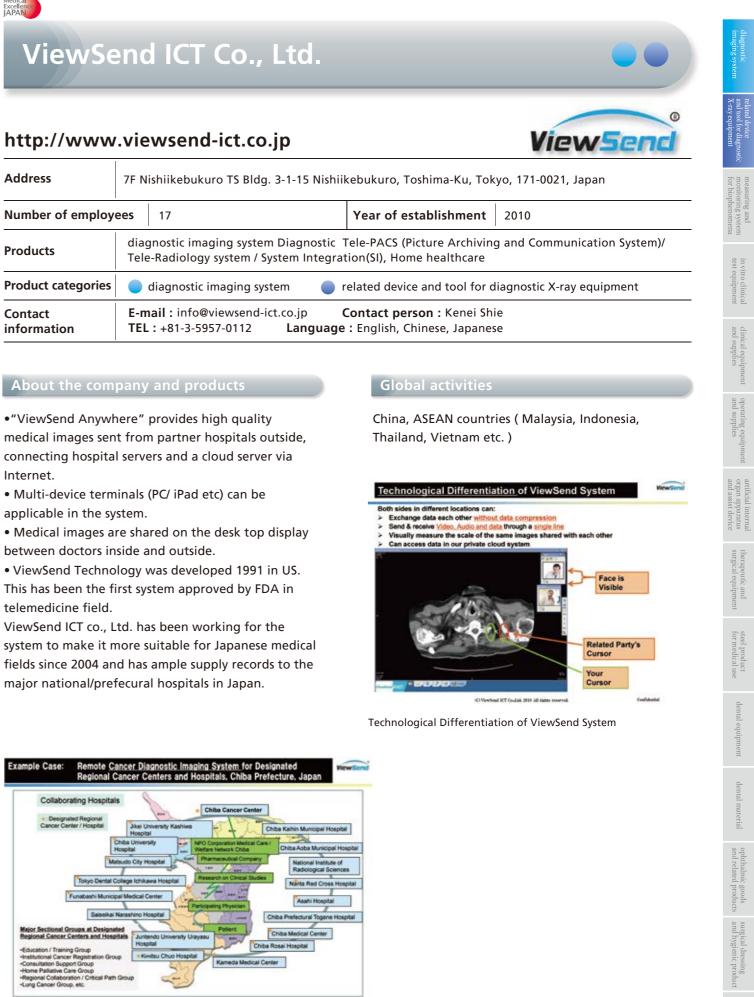

Tokai Microcatheter "Carnelian"

First Japan made IAB catheter

Example Case: Remote Cancer Diagnostic Imaging System for Designated Regional Cancer Centers and Hospitals, Chiba Prefecture,