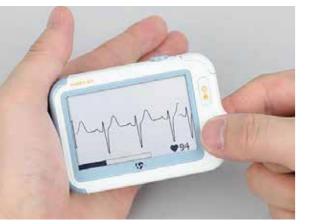

# **Fujikin Incorporated**

## http://www-ng.fujikin.co.jp/fujikinhp\_e/

| Address                                                                                    | Kita Hankyu Bldg., 1-4-8 Shibata, Kita-ku, Osaka 530-0012, Japan |                                                                                                                                                            |            |  |             |                 |  |  |
|--------------------------------------------------------------------------------------------|------------------------------------------------------------------|------------------------------------------------------------------------------------------------------------------------------------------------------------|------------|--|-------------|-----------------|--|--|
| Number of employees         2,800         Year of establishment         May 1930         T |                                                                  |                                                                                                                                                            |            |  | Total sales | JPY 53.3billion |  |  |
| Products                                                                                   | port                                                             | portable ultrasound device                                                                                                                                 |            |  |             |                 |  |  |
| Product categories                                                                         | • •                                                              | diagnostic imag                                                                                                                                            | ing system |  |             |                 |  |  |
| Contact<br>information                                                                     |                                                                  | -mail : nakagawa@fujikin.co.jp Contact person : nakagawa masaki<br>FL : +81-29-852-9021 Language: English, Japanese. We prefer to communicate in Japanese. |            |  |             |                 |  |  |

#### About the company and products

- 1, Light and compact.
- 2, Windows and Android compatible.
- 3, High-definition and speedy diagnosis.

4, Simultaneous imaging and data reception from outside sources. You can choose the screen size of the display device. You can take advantage of Windows and Android's features.

#### **Global activities**

Region currently exported : Vietnam, central America. Regions already deployed : Southeast Asia, Latin America, Middle East. Future region of interest : Southeast Asia, Latin America, Africa, Central Asia, etc.

Portable probe.

👺 Fujikin

Can be carried in a bag.