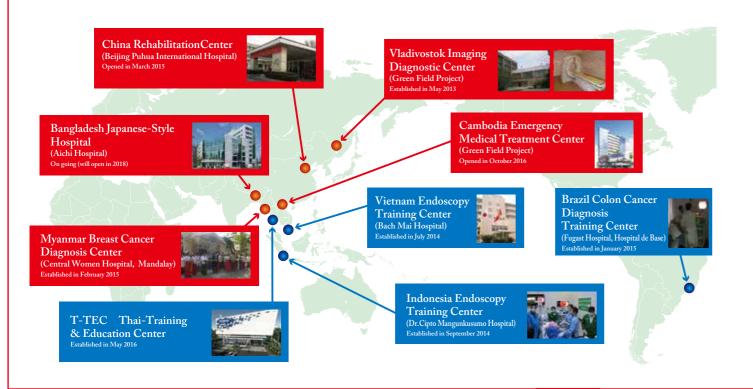

#### Outbound activities of Medical Excellence JAPAN

Examples of our supports for establishing Pilot Projects conducted by Japanese Consortiums.

#### **Public-Private Joint Missions and MEJ Seminars**

MEJ has dispatched Japanese Public- Private Joint Missions to several countries for promoting Japan-style medical services with medical devices. Also, we have established human-networks with partner countries. Furthermore, we have held Medical seminars as part of the Public- Private joint Missions.

(Bar

MEJ has dispatched missions to promote Japan-style medical services & medical equipment