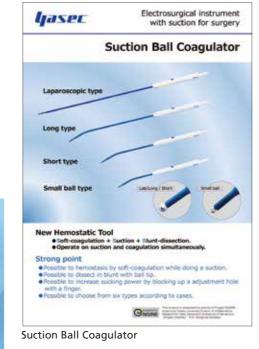

ools for factory automation and automobile, heat exchangers for marine ship and power plant, lubricators for industrial and marine ship, and medical devices. Suction Ball Coagulator can "suction" and

"electro-coagulation" simultaneously.

Five holes in the electrode can be suppressed the adsorption of the organ.

This product is effective especially for Respiratory surgery, Gastroenterological surgery and Pediatric surgery.

Yasec Suction Tip has a brush in the tip, therefore atraumatic suction is possible.

This product is effective especially for plastic surgery and open laparotomy of newborn or infant.



#### Yasec Suction Tip small diameter type

### Global activities

Currently, we have not exported to any country. We are considering exporting to ASEAN countries, India and Europe.



### Yasui Co., Ltd.

### http://www.yasui-kk.co.jp/en/

| Address             | 2725 Ooazakakusa                                      | , Kadogawa-cho, Higashiusuki-gun, Miya  | azaki 889-0697 Ja       | pan            |
|---------------------|-------------------------------------------------------|-----------------------------------------|-------------------------|----------------|
| Number of employ    | <b>ees</b> 248                                        | Year of establishment 1930              | Total sales             | JPY 4.7billion |
| Products            | Cordless LED plasti                                   | c retractor                             |                         |                |
| Product categories  | equip operating equip                                 | om