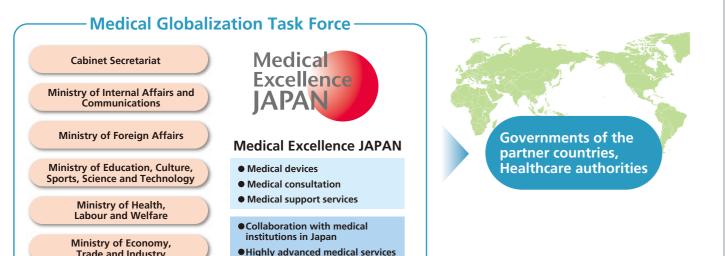

## FEATURE - Medical Excellence JAPAN -

#### Introduction of Medical Excellence JAPAN

Medical Excellence JAPAN (MEJ) is promoting globalization of Japan's medical services as a public and private partnership. Specifically, in cooperation with the Japanese government, we will coordinate the networking among medical institutions, doctors and companies in Japan and governments and medical institutions of partner countries based on the medical issues and needs of partner countries. Furthermore, MEJ supports Japanese hospitals establishing medical institutions in partner countries as their business opportunities to provide advanced medical care in Japan to patients in partner countries.. Comprehensively, we offer long-term supports to provide Japan-style medical services continuously in partner countries.

#### Outbound activities of Medical Excellence JAPAN

Examples of our supports for establishing Pilot Projects conducted by Japanese Consortiums.

#### **Public-Private Joint Missions and MEJ Seminars**

MEJ has dispatched Japanese Public- Private Joint Missions to several countries for promoting Japan-style medical services with medical devices. Also, we have established human-networks with partner countries. Furthermore, we have held Medical seminars as part of the Public- Private joint Missions.