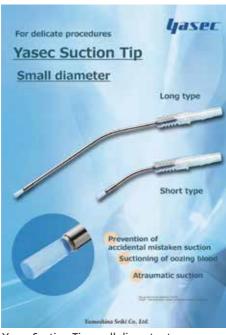

8-2311 L | Contact p<br>anguage : Engl |      | kuya Fujiwara<br>ese |               |

### About the company and products

Yasec is manufacturing and sales company of special machine tools for factory automation and automobile, heat exchangers for marine ship and power plant, lubricators for industrial and marine ship, and medical devices. Suction Ball Coagulator can "suction" and

"electro-coagulation" simultaneously.

Five holes in the electrode can be suppressed the adsorption of the organ.

This product is effective especially for Respiratory surgery, Gastroenterological surgery and Pediatric surgery.

Yasec Suction Tip has a brush in the tip, therefore atraumatic suction is possible.

This product is effective especially for plastic surgery and open laparotomy of newborn or infant.



#### Yasec Suction Tip small diameter type

### Global activities

Currently, we have not exported to any country. We are considering exporting to ASEAN countries, India and Europe.



### Yasui Co., Ltd.

### http://www.yasui-kk.co.jp/en/

| Address             | 2725 Ooazakakusa                                      | , Kadogawa-cho, Higashiusuki-gun, Miya  | azaki 889-0697 Ja       | pan            |
|---------------------|-------------------------------------------------------|-----------------------------------------|-------------------------|----------------|
| Number of employ    | <b>ees</b> 248                                        | Year of establishment 1930              | Total sales             | JPY 4.7billion |
| Products            | Cordless LED plasti