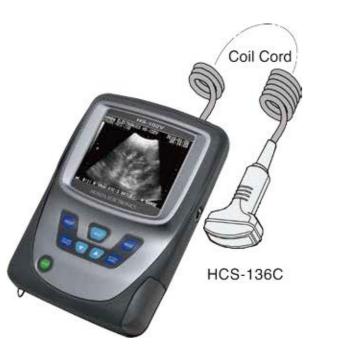

# **Fujikin Incorporated**

## http://www-ng.fujikin.co.jp/fujikinhp\_e/

| Address                                                                                    | Kita Hankyu Bldg., 1-4-8 Shibata, Kita-ku, Osaka 530-0012, Japan |                                                                                                                                                            |            |  |             |                 |  |  |
|--------------------------------------------------------------------------------------------|------------------------------------------------------------------|------------------------------------------------------------------------------------------------------------------------------------------------------------|------------|--|-------------|-----------------|--|--|
| Number of employees         2,800         Year of establishment         May 1930         T |                                                                  |                                                                                                                                                            |            |  | Total sales | JPY 53.3billion |  |  |
| Products                                                                                   | port                                                             | portable ultrasound device                                                                                                                                 |            |  |             |                 |  |  |
| Product categories                                                                         | • •                                                              | diagnostic imag                                                                                                                                            | ing system |  |             |                 |  |  |
| Contact<br>information                                                                     |                                                                  | -mail : nakagawa@fujikin.co.jp Contact person : nakagawa masaki<br>FL : +81-29-852-9021 Language: English, Japanese. We prefer to communicate in Japanese. |            |  |             |                 |  |  |

#### About the company and products

- 1, Light and compact.
- 2, Windows and Android compatible.
- 3, High-definition and speedy diagnosis.

4, Simultaneous imaging and data reception from outside sources. You can choose the screen size of the display device. You can take advantage of Windows and Android's features.

#### **Global activities**

Region currently exported : Vietnam, central America. Regions already deployed : Southeast Asia, Latin America, Middle East. Future region of interest : Southeast Asia, Latin America, Africa, Central Asia, etc.

Portable probe.

👺 Fujikin

Can be carried in a bag.