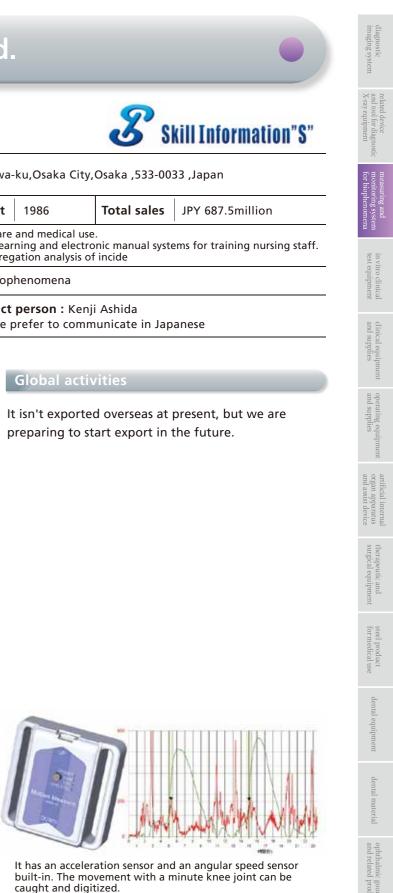

Push Swab Series packs the swab stick and the disinfectant separately. This is a very user-friendly product where the user only needs to push, soak, and take out to start using.

| С   | n                                |              |                                  | imaging system  |
|-----|----------------------------------|--------------|----------------------------------|-----------------|
| p   | )                                | HAKU         | Design Your Voice                | X-ray equipment |
| Ja  | oan                              |              |                                  | for bio         |
| t   | 1953                             | Total sales  | JPY 11.9billion                  | biophenomena    |
|     | nfection contro<br>maternity pro | -            | ts, gauzes,<br>er care products. |                 |
|     | ng<br>product                    | medical appa | aratus for home use              | test equipment  |
| gli | sh, Japanese                     |              |                                  | t an            |