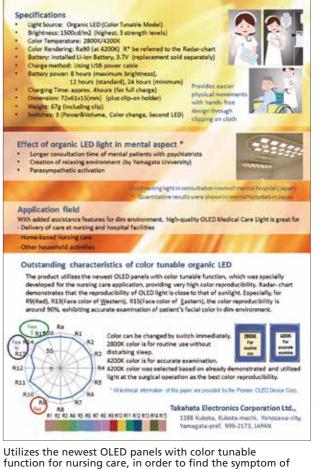

Push Swab Series packs the swab stick and the disinfectant separately. This is a very user-friendly product where the user only needs to push, soak, and take out to start using.

| С   | n                                |              |                                  | imaging system  |
|-----|----------------------------------|--------------|----------------------------------|-----------------|
| p   | )                                | HAKU         | Design Your Voice                | X-ray equipment |
| Ja  | oan                              |              |                                  | for bio         |
| t   | 1953                             | Total sales  | JPY 11.9billion                  | biophenomena    |
|     | nfection contro<br>maternity pro | -            | ts, gauzes,<br>er care products. |                 |
|     | ng<br>product                    | medical appa | aratus for home use              | test equipment  |
| gli | sh, Japanese                     |              |                                  | t an            |