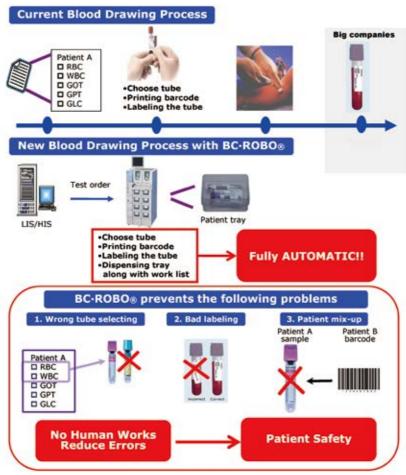

wrong tube selection and also frees phlebotomists from the high workload of tube preparation jobs. Its high throughput makes a great contribution on reducing patient waiting time and Turn-around-time, which eventually leads to better patient service.

Techno Medica is also one of the leading manufacturers of blood gas analyzer. The latest model GASTAT-700 Model provide a solution in critical care with its wide range of test parameters and high quality performance.

Handheld model GASTAT-navi is recognized as strongly supportive tools in Point of Care scene in the worldwide market.

#### **Global activities**

We are interested to distribute in US, South America, EU, MENA countries which are missing part of our business.

### Breakthrough in Pre-Analytical Automation **BC·ROBO**® SYSTEMS



Test Tube Preparation System BC ROBO



New Blood Gas Analyzer GASTAT-700 Model

### Tecno Cast

### **Global activities**

U.S., Spain, England, Taiwan, Chile, Australia, etc..



### **The Hosho Corporation**



THE HOSHO CORPORATION

### http://hosho.ne.jp/bodywarmer/heat-patch.html

| Address                | Yushi Kogyo Kai  | Yushi Kogyo Kaikan 13-11, 3-Chome, Nihonbashi, Chuo-ku, Tokyo 103-0027 Japan                                                   |      |             |                  |  |  |  |
|------------------------|------------------|--------------------------------------------------------------------------------------------------------------------------------|------|-------------|------------------|--|--|--|
| Number of employ       | ees 61           | Year of establis