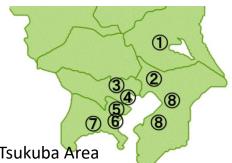

#### GTB Bio-innovation Promotion Areas

- 1)Tsukuba Area
- 2 Kashiwanoha Area
- (3) Hongo Ochanomizu Tokyo sta. Area
- (4) Nihonbashi Area
- (5)Kawasaki Area
- (6)Yokohama Area
- (7)Shounan Area
- (8) Chiba/Kazusa Area