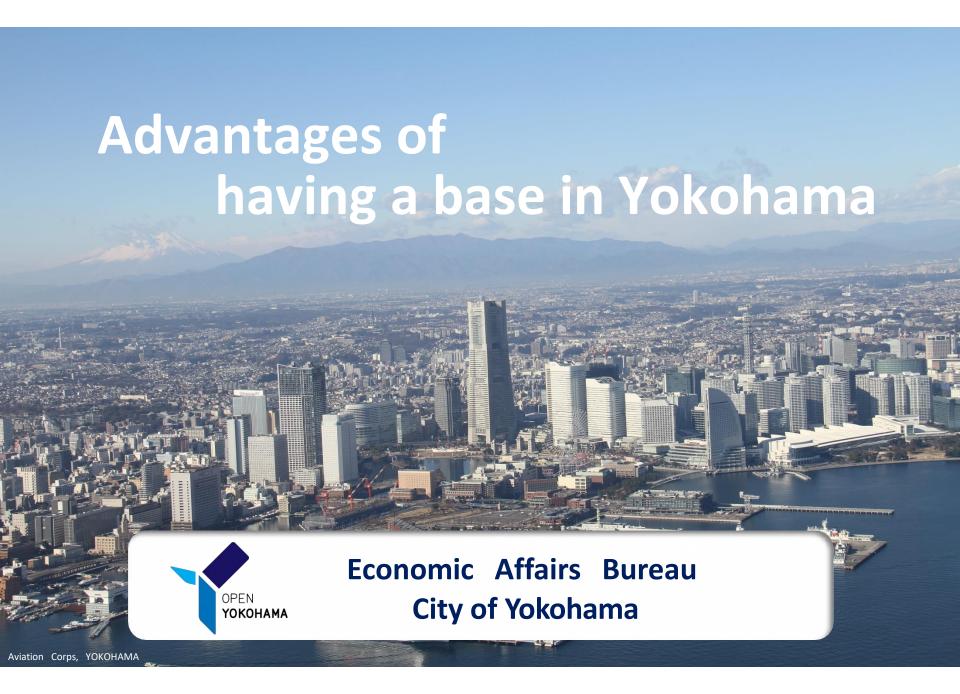

### I. Strategic Location





### **II. Accessibility**

Connectivity Ranking

#1

(Mid-sized cities)

fDi ASIA-PACIFIC CITIES OF THE FUTURE(2019/2020)

Access to Haneda Int'l Airport

30

minutes

Keikyu, Airport Bus

Access to Central Tokyo

30

minutes

JR-EAST, Keikyu, & Tokyu

Inter-city bullet trains per day

342

**Trains** 

JR Tokai Agency (2020)

#### **International**

Narita to EU: 9 Cities Haneda to EU: 13 Cities Narita to North America: 20 Cities Haneda to North America: 19 Cities

### **Domestic**

### Tokaido/Sanyo Shinkansen (bullet train)

| From              | То         | Travel Time* |
|-------------------|------------|--------------|
| Shin-<br>Yokohama | Nagoya     | 1h 16min     |
|                   | Kyoto      | 1h 50min     |
|                   | Shin-Osak