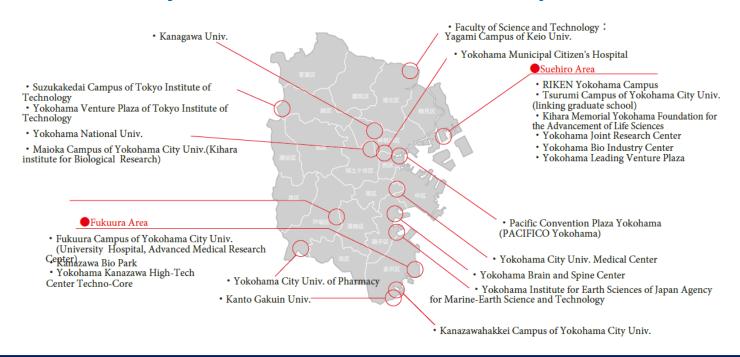

---|--------------|
| Shin-<br>Yokohama | Nagoya     | 1h 16min     |
|                   | Kyoto      | 1h 50min     |
|                   | Shin-Osaka | 2h 04min     |
|                   | Shin-Kobe  | 2h 19min     |
|                   | Hiroshima  | 3h 32min     |
|                   |            |              |

\*Minimum travel time (source: JR Central)

Narita to Asia, Middle East, Africa, Oceania: 49 Cities Haneda to Asia, Middle East, Africa, Oceania: 25 Cities



### **III. Business Districts & Business Cost**

Office rent affordability

40%

cheaper than Tokyo

Miki Shoji Co., Itd (May 2022)

High-spec research facilities

### State-of-the-art

Office spaces with facilities to support cutting-edge R&D and rapid research turnover

### **Major Districts of Bio-tech community**





### **IV. Talent**

Millennial Generation

400K+

MIAC National Census (2015)

Researchers and Engineers

140K+

MIAC National Census (2015)

Universities

27

Universities

City of Yokohama(2021)

Science & engineering universities and graduate schools

9

Universities

City of Yokohama (2021)

# Number of Academic Research Institutions and R&D facilities



### **Number of Researchers and Engineers**





## **V. Quality of Life**

Best city ranking

#1

in Kanto region

suumo (2018, 2019, 2020,2021,2022) Quality of Living survey

Top 4

in Asia

Mercer(2019)

**International Schools** 

10

International Schools

**Climate Change** 

Zero

Carbon by 2050

















### VI. Business Support & Incentives

#### **※**In the case locating into Yokohama for the First Time

Location