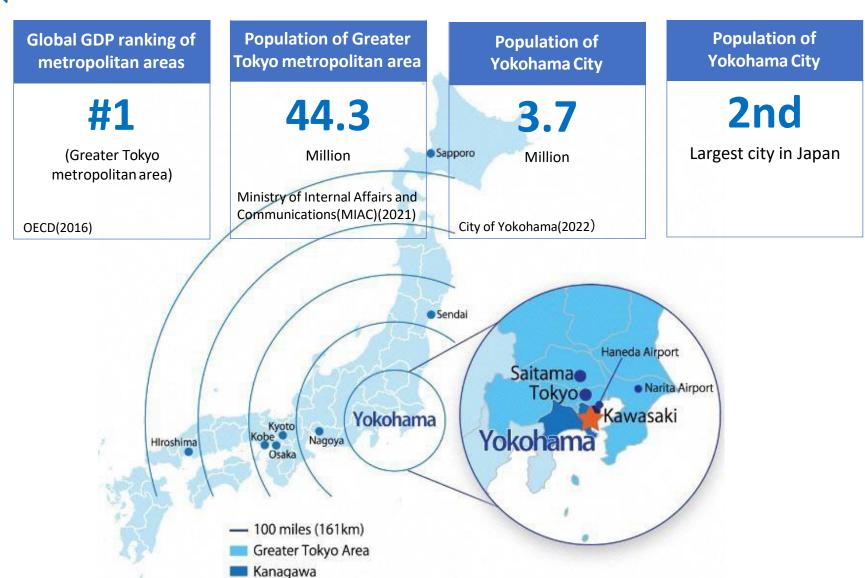

### I. Strategic Location





### **II. Accessibility**

Connectivity Ranking

#1

(Mid-sized cities)

fDi ASIA-PACIFIC CITIES OF THE FUTURE(2019/2020)

Access to Haneda Int'l Airport

30

minutes

Keikyu, Airport Bus

Access to Central Tokyo

30

minutes

JR-EAST, Keikyu, & Tokyu

Inter-city bullet trains per day

342

**Trains** 

JR Tokai Agency (2020)

#### **International**

Narita to EU: 9 Cities Haneda to EU: 13 Cities Narita to North America: 20 Cities Haneda to North America: 19 Cities

### **Domestic**

### Tokaido/Sanyo Shinkansen (bullet train)

| From              | То         | Travel Time* |
|-------------------|------------|--------------|
| Shin-<br>Yokohama | Nagoya     | 1h 16min     |
|                   | Kyoto      | 1h 50min     |
|                   | Shin-Osaka | 2h 04min     |
|