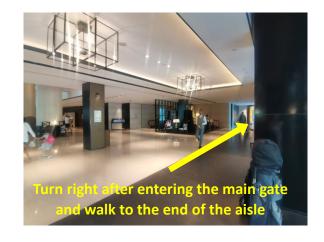

## Pitch Event: Event Venue(Jurong) in Shangri-La Singapore

Following the guidance below and you could find the event venue "Jurong" easily. You could ask any hotel staffs in Shangri-La Singapore for help

Notice board with information of JETRO Singapore-Japan Fast Track Pitch

**Registration Desk** 

**Event room: Jurong** 