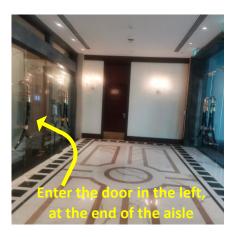

## Pitch Event: Event Venue(Jurong) in Shangri-La Singapore

Following the guidance below and you could find the event venue "Jurong" easily. You could ask any hotel staffs in Shangri-La Singapore for help

Notice board with information of JETRO Singapore-Japan Fast Track Pitch

**Registration Desk** 

**Event room: Jurong** 