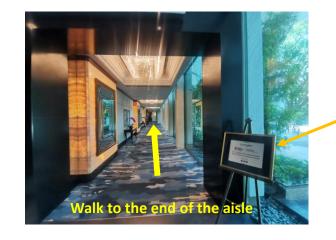

## Pitch Event: Event Venue(Jurong) in Shangri-La Singapore

Following the guidance below and you could find the event venue "Jurong" easily. You could ask any hotel staffs in Shangri-La Singapore for help

Notice board with information of JETRO Singapore-Japan Fast Track Pitch

**Registration Desk** 

**Event room: Jurong** 