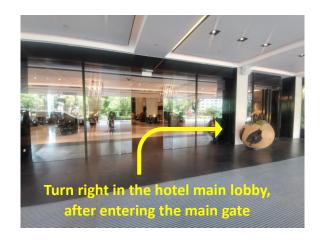

## Pitch Event: Event Venue(Jurong) in Shangri-La Singapore

Following the guidance below and you could find the event venue "Jurong" easily. You could ask any hotel staffs in Shangri-La Singapore for help

Notice board with information of JETRO Singapore-Japan Fast Track Pitch

**Registration Desk** 

**Event room: Jurong** 