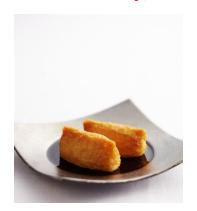

Banrai Seasoned Fried Bean Curd

Flavor: Light Dashi & Sweet Soy sauce

Shape: 8x8, 8x6, 8x4, and more

Size: 8x4 = 60pcs/pack 8x8 = 30pcs/pack

8x6 = 40pcs/pack

Storage: Store in freezer

BBD: 1 year