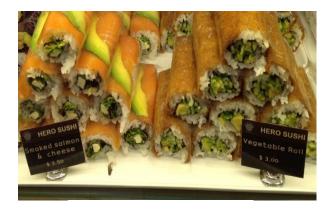

## Thick and Juicy, and Perfect Neat Cut!!

Traditional INARI style

Simply with Udon

New style OAGE Roll

OAGE Cup style

OAGE Art Dish