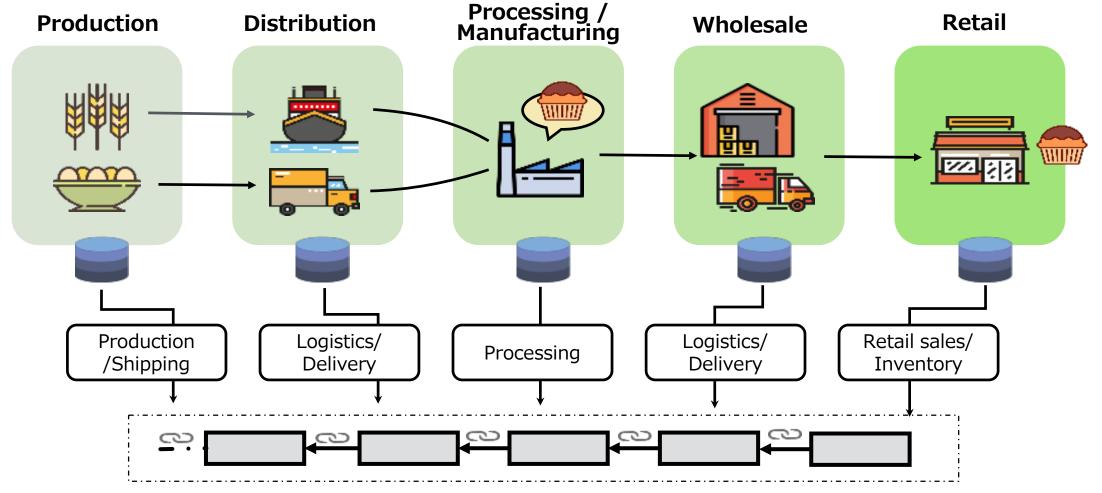

#### **Traceability**

#### Paradium - A paradigm shift in the supply-chain

Providing a new framework of trust and safety through end-to-end traceability