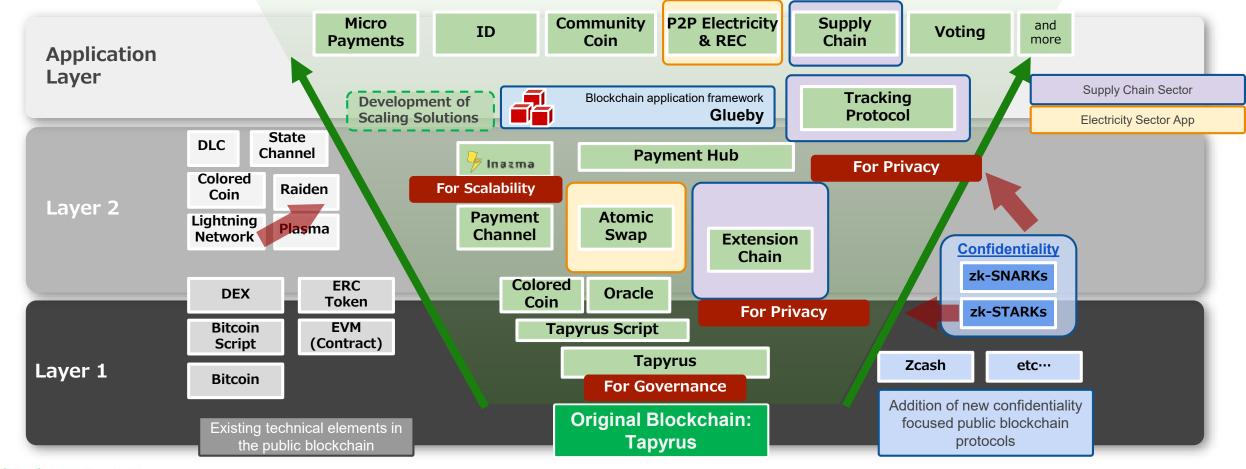

#### Our Strengths "Tapyrus" An Original Blockchain Concept

#### https://github.com/chaintope

- Original public blockchain protocols optimized for enterprise use
- A permissionless system with a robust construction for use by corporations
- Solving the issues with the blockchain for predicted enterprise use cases
- Resolving speed and governance issues through "Federation Type" governance systems
- Handling of Smart Contracts and contract execution support based on Oracle usage external information
- Through the introduction of signature technologies such as Schnorr signatures and threshold signatures, the chain can be streamlined, and scalability issues can be solved
- Deals with Privacy and Fungibility

\*Test operation in a closed test network has been completed. Currently implementing functionality for use by businesses such that business applications utilizing Tapyrus can be implemented next spring