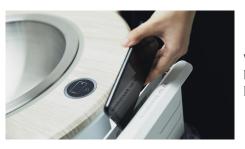

Controlled by AI, WOSH reuses 98% of water. No plumbing required, WOSH can be placed anywhere.

WOSH eliminates 99.9% of germs, bacteria and viruses on your "third hand" smartphone with deep-UV light.