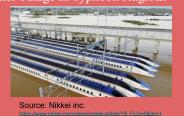

## Water and Hygiene in the Disaster – Disaster Response with Local Governments

Since 2016, "more than 10,000 people" have used our water recycling plants in the disaster areas.

At the request of the Japanese government, we supplied & treatmented water to about 9,000 people in Nagano City for about 2 months during water outage in Typhoon Hagibis.