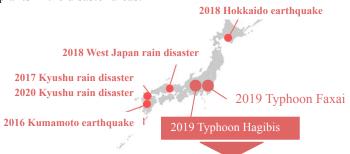

## Water and Hygiene in the Disaster – Disaster Response with Local Governments

Since 2016, "more than 10,000 people" have used our water recycling plants in the disaster areas.

At the request of the Japanese government, we supplied & treatmented water to about 9,000 people in Nagano City for about 2 months during water outage in Typhoon Hagibis.