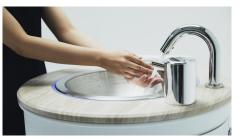

## Business Overview: Water Freedom for Everyone, Everywhere.

Portable Hand-Washing Stand WOSH

Hand-washing with running water without access to plumbing and smartphone sanitizer are the new hand hygiene standard.

Controlled by AI, WOSH reuses 98% of water. No plumbing required, WOSH can be placed anywhere.

WOSH eliminates 99.9% of germs, bacteria and viruses on your "third hand" smartphone with deep-UV light.