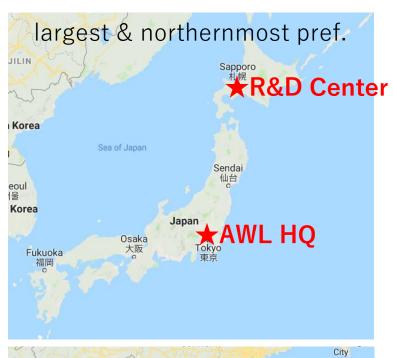

## Hello Everyone!

Collaboration with IIT Bombay & Hokkaido University

Sapporo

R&D Head Office

Vietnam R&D subsidiary

Tokyo Head Office

## **Corporate Overview**

| Company name             | AWL, Inc. (Hokkaido University-Certified Venture Company)                                                                                                                                                                                                                                                                                                                                                            |
|--------------------------|----------------------------------------------------------------------------------------------------------------------------------------------------------------------------------------------------------------------------------------------------------------------------------------------------------------------------------------------------------------------------------------------------------------------|
| Founded                  | June 2016                                                                                                                                                                                                                                                                                                                                                                                                            |
| President                | Muneharu Kitade                                                                                                                                                                                                                                                                                                                                                                                                      |
| Senior Technical Advisor | Hidenori Kawamura (Professor, Hokkaido University)                                                                                                                                                                                                                                                                                                                                                                   |
| Shareholders             | Management team, SATUDORA HOLDINGS CO.,LTD. (Listed on the First Section of the Tokyo Stock Market), etc.                                                                                                                                                                                                                                                                                                            |
| Capital                  | 239,750,000 yen (Consolidated)                                                                                                                                                                                                                                                                                                                                                                                       |
| Employee (Consolidated)  | 84 persons (As of July 31, 2020)                                                                                                                                                                                                                                                                                                                                                                                     |
| Address                  | <ul> <li>Head office <tokyo office="">         Shin-Tokyo Building 4F 434, 3-3-1 Marunouchi, Chiyoda-ku, Tokyo 100-0005</tokyo></li> <li>Development site <sapporo (ai="" hokkaido="" lab)="" office="">         Hokudai Business Spring 105, Kita 21-jo, Nishi 12-chome 2, Kita-ku, Sapporo, Hokkaido 001-002</sapporo></li> <li>R&amp;D subsidiary <hanoi, (awl="" co.,="" ltd)="" vietnam=""></hanoi,></li> </ul> |