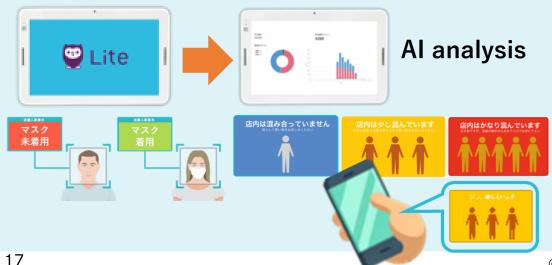

COVID-19 solutions / Store status analysis

**AWL Lite** 

**Mask detection** 

Contactless / face recognition/ Crowd control

Al Fever Screening

**Fever screening** 

COVID-19 solutions

---