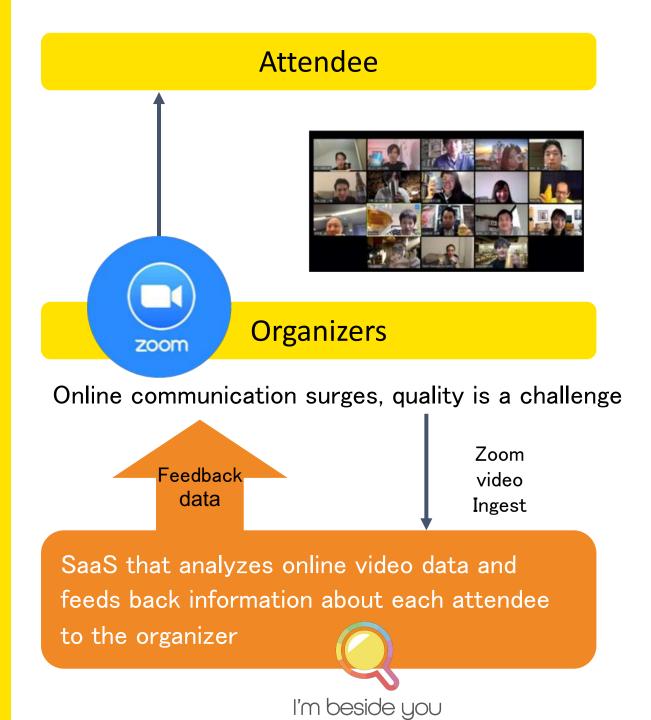

## What's happening now

• You can hardly see the audience's

face as you share the screen and explain it.

 It's hard to read each person's expression and reaction unless there are a few participants.

A service that provides feedback to online session organizers by analyzing each participant's reaction and voice