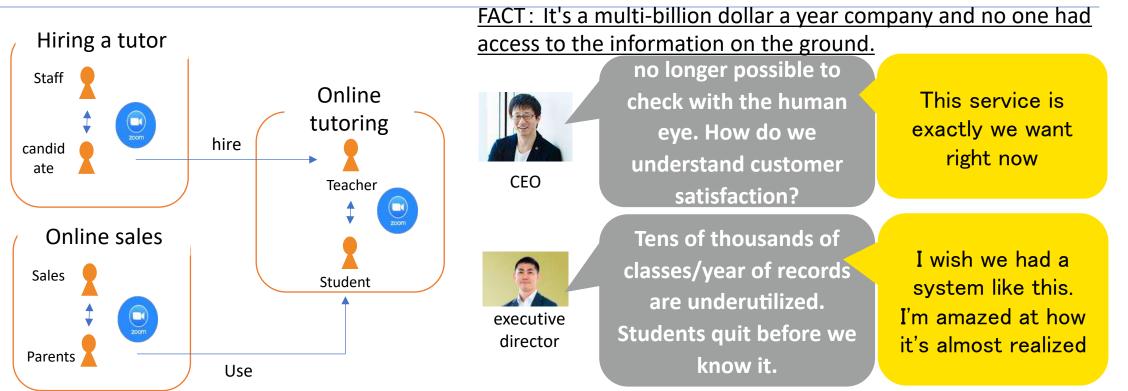

# Analyze all online sessions to significantly reduce churn rates.

## Use cases - confirmed in the interviews