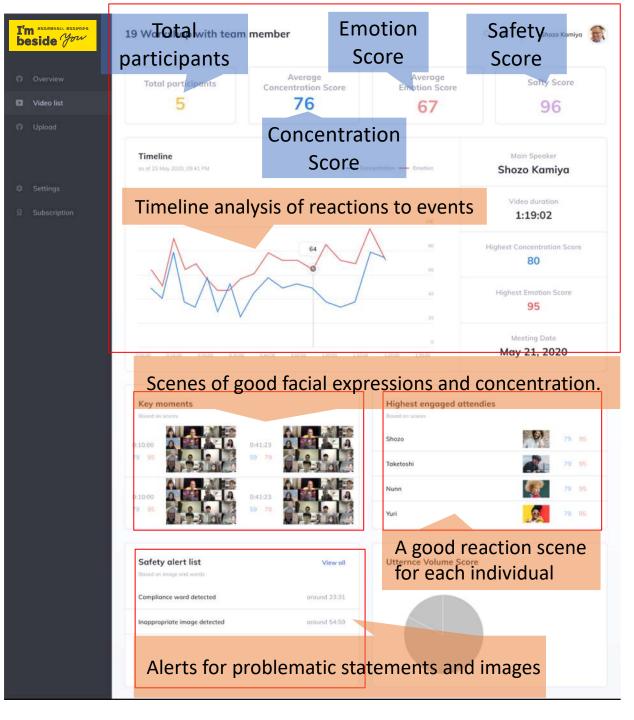

## Feature1. Visualizing the "quality" of the entire event

### Feature2. Heat map analysis of reactions to screen sharing. Personalize your follow-up.

## Feature3.

The "face identification" approach to make a record on an individual basis. Changes from the past and good or bad compatibility are also quantified.

|                                     | Your tendency to react and say things. Quantified by |                                |                          |                                      |      |
|-------------------------------------|------------------------------------------------------|--------------------------------|--------------------------|--------------------------------------|------|
| I'm BERONSELL BRENDOS<br>beside Yow | deviation from<br>the previous y                     | -                              | of others and            | d comparison                         | vitł |
|                                     | Shozo                                                | Average<br>Concentration Score | Average<br>Emotion Score | Safty Score                          |      |
| Video list                          |                                                      | 89                             | 86                       | 100                                  |      |
|                                     | Timeline                                             | AVG.+16%<br>YoY.+6%            | AVG.+10%<br>YoY3%        | AVG.+20%<br>YoY.+10%<br>Main Speaker |      |
|                                     |                                                      |                                | Second answer            | Shozo Kamiya                         |      |
|                                     |                                                      |                                |                          |                                      |      |