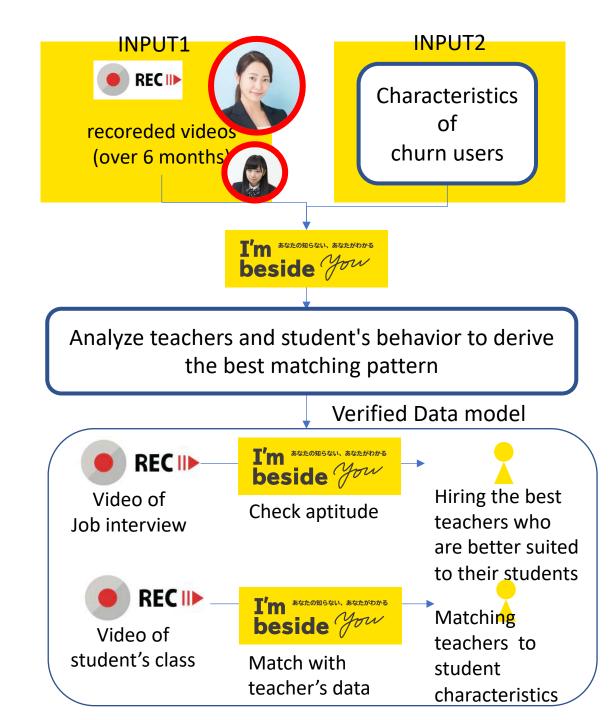

|                                                      |                                | Second answer            | Shozo Kamiya                         |      |
|                                     |                                                      |                                |                          |                                      |      |

# The one-on-one

communication that only

# online can provide

### (Orders) Online tutoring service BANZAN Co., Ltd.



Online tutoring service with over 35,000 students

grows rapidly under the Covid-19 situation

22,800 to 72,800 yen/ month for 4 sessions/week



### Use case ①

# Analyze all online sessions to significantly reduce churn rates.





### Use case<sup>2</sup>

### Accurate matching of teachers and students





### Use case<sup>3</sup>

# Report on lesson summaries to parents and teachers





# **KEY POINT**

# Not "name identification", "face identification"



# Make communication visible with no extra input of customer information, employee information, MTG minutes, etc.

## Use cases - confirmed in the interviews

#### **Education**

Identify students who are likely to drop (or cancel)
Match students with compatible teachers
Visualization of the target students' areas of interest



### **Marriage Activities**

- Unique diagnosis of a good partner
- Retention and new customer increase by improving the number of matching



- Look back on your own sales habits and shorten the training period
- Improvement of order rate by client key person analysis



### **Online healthcare**

 Improvement