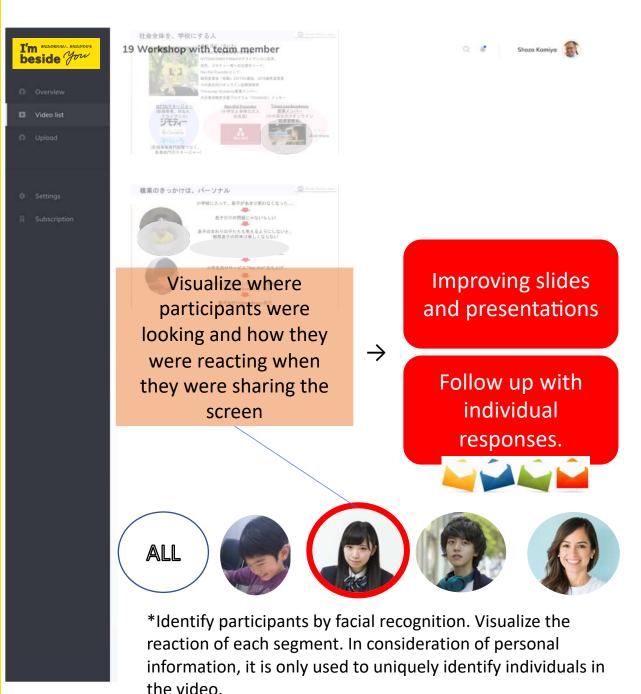

### Feature2. Heat map analysis of reactions to screen sharing. Personalize your follow-up.

## Feature3.

The "face identification" approach to make a record on an individual basis. Changes from the past and good or bad compatibility are also quantified.

|                                     | Your tendency to react and say things. Quantified by |                                |                          |                                      |      |
|-------------------------------------|------------------------------------------------------|--------------------------------|--------------------------|--------------------------------------|------|
| I'm BERONSELL BRENDOS<br>beside Yow | deviation from<br>the previous y                     | -                              | of others and            | d comparison                         | vitł |
|                                     | Shozo                                                | Average<br>Concentration Score | Average<br>Emotion Score | Safty Score                          |      |
| Video list                          |                                                      | 89                             | 86                       | 100                                  |      |
|                                     | Timeline                                             | AVG.+16%<br>YoY.+6%            | AVG.+10%<br>YoY3%        | AVG.+20%<br>YoY.+10%<br>Main Speaker |      |
|                                     |                                                      |                                | Second answer            | Shozo Kamiya                         |      |
|                                     |                                                      |                                |                          |                                      |      |