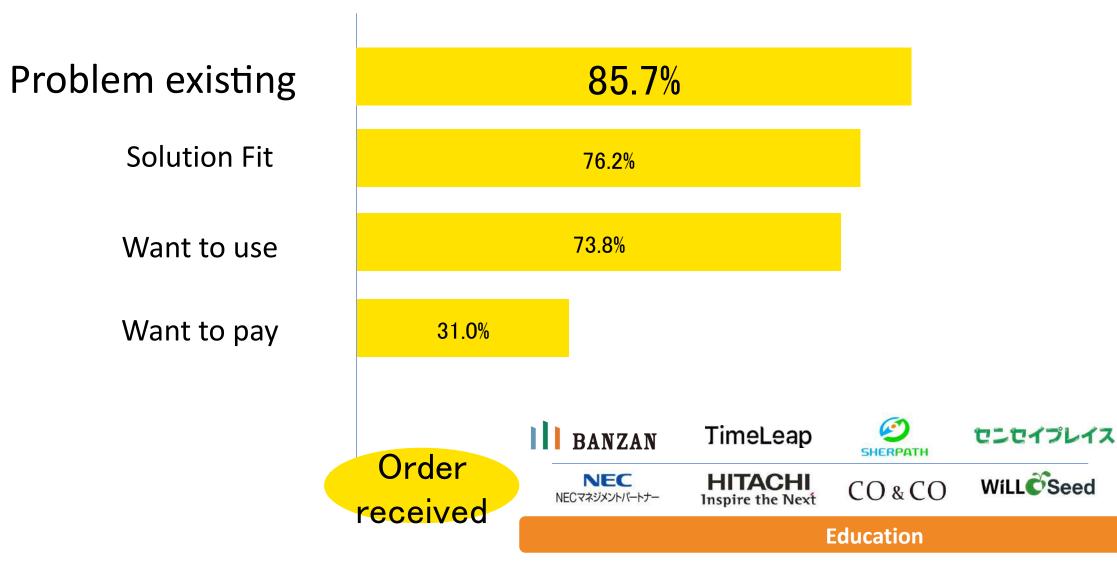

## Use cases - confirmed in the interviews

#### **Education**

Identify students who are likely to drop (or cancel)
Match students with compatible teachers
Visualization of the target students' areas of interest