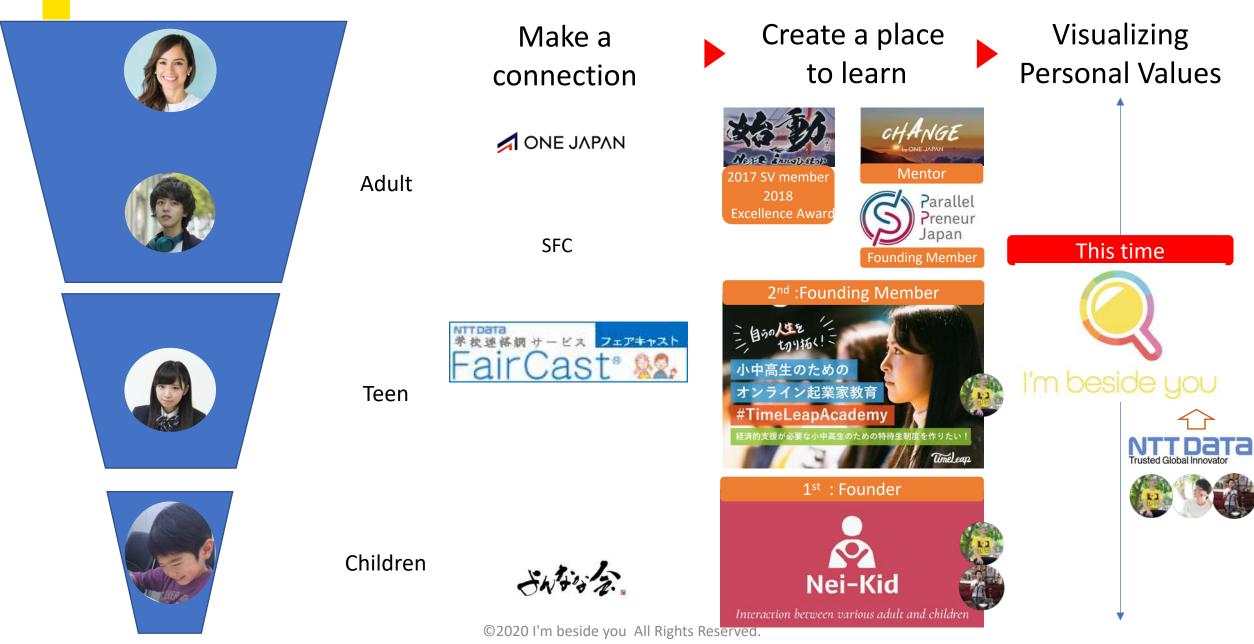

## Mission of Life : "Make the whole society a school."

### **MULTIMODAL AI EXPERTS(NTTDATA) & IP SPECIALIST(AERONEXT)**

- Kobe University Bachelor of Economics
- Planned, launched multiple multi-billion yen per year SaaS businesses at NTTData.
- Engaged in M&A and alliances at NTT
   Docomo, led investments for startups.
- As a Nei-Kid Founder, selected by the Ministry of Economy, Trade and Industry for "Startup" 2017SV, winner of the 2018 Excellence Award.

- Minoru Nakahata
- patent attorney
- Work at Patent office for 7 years
- Development IP sector of COLOPL,Inc.,FiNC Technologies Inc
- One ip Representative partner
- Former CIPO of Aeronext Inc.
- METI Committee member
- JPO WG Committee member
- iPLAB Next Ventures Representative partner