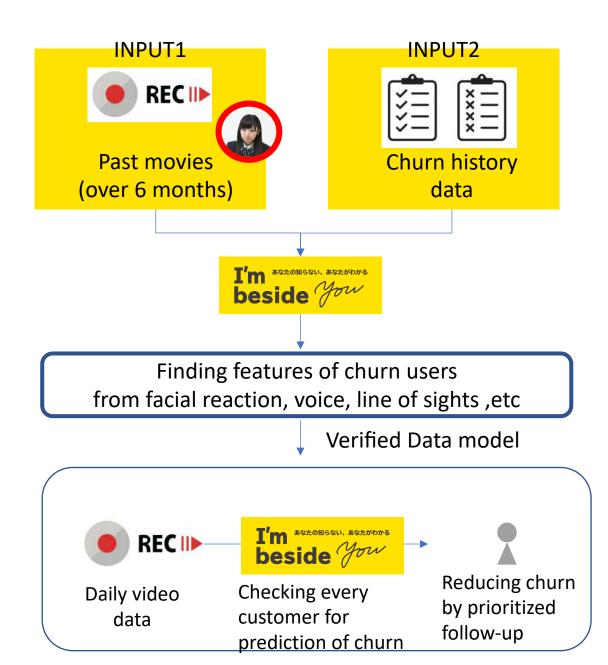

VG.+20%<br>YoY.+10%<br>Main Speaker |      |
|                                     |                                                      |                                | Second answer            | Shozo Kamiya                         |      |
|                                     |                                                      |                                |                          |                                      |      |

# The one-on-one

communication that only

# online can provide

### (Orders) Online tutoring service BANZAN Co., Ltd.



Online tutoring service with over 35,000 students

grows rapidly under the Covid-19 situation

22,800 to 72,800 yen/ month for 4 sessions/week



### Use case ①

# Analyze all online sessions to significantly reduce churn rates.





### Use case<sup>2</sup>

### Accurate matching of teachers and students





### Use case<sup>3</sup>

# Report on lesson summaries to parents and teachers





# **KEY POINT**

# Not "name identification", "face identification"



# Make communication visible with no extra input of customer information, employee information, MTG minutes, etc.

## Use cases - confirmed in the interviews

#### **Education**

Identify students who are likely to drop (or cancel)
Match students with compatible teachers
Visualization of the target students' areas of interest



### **Marriage Activities**

- Unique diagnosis of a good partner
- Retention and new customer increase by improving the number of matching



- Look back on your own sales habits and shorten the training period
- Improvement of ord