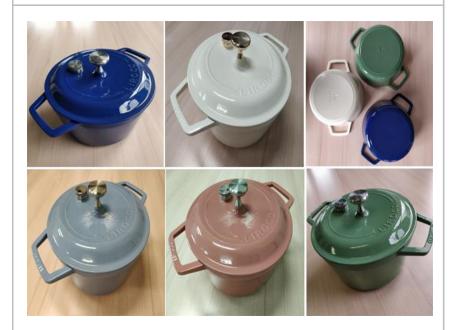

### LIROCO Casthing enamel pot

| Description                                |         |
|--------------------------------------------|---------|
| Preparation utensils                       |         |
| Size per product                           |         |
| Width                                      | 28 cm   |
| Depth                                      | 20.5 cm |
| Height                                     | 14 cm   |
| Weight                                     | 2.8 kg  |
| Capacity                                   | 2.5 l   |
| Quantity per case                          |         |
| 1 piece(s)                                 |         |
| Minimum lot for order                      |         |
| 100 piece(s)                               |         |
| Retail price in Japan (yen) *excluding tax |         |
| 14,800 JPY                                 |         |

#### Color

White, Pink, Navy blue, Green, Gray