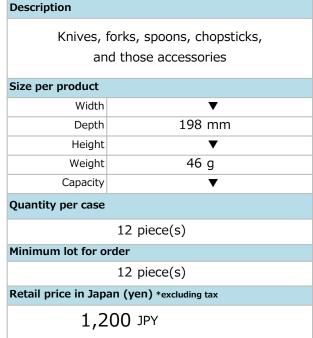

### **Product Specification**

No. 035 KOBAYASHI INDUSTRIAL CO.,LTD.

Product No.

02

## Place of production/processing Tsubame City, Niigata Prefecture Materials 18-10 Stainless Steel Selling point

| Colo  | r                           |  |                       |   |  |                        |  |
|-------|-----------------------------|--|-----------------------|---|--|------------------------|--|
| Mirro | Mirror finish               |  |                       |   |  |                        |  |
| Lead  | l time                      |  |                       |   |  |                        |  |
| •     | We can make shipments soon. |  | We can make shipments | ~ |  | after receiving order. |  |