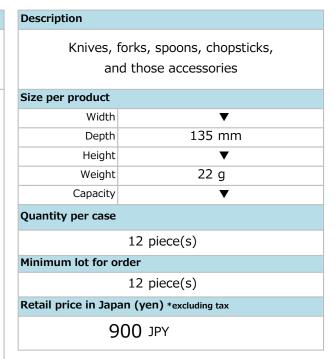

# Veloute Coffee spoon

| Description                                              |                         |  |  |  |  |
|----------------------------------------------------------|-------------------------|--|--|--|--|
| Knives, forks, spoons, chopsticks, and those accessories |                         |  |  |  |  |
| Size per product                                         |                         |  |  |  |  |
| Width                                                    | ▼                       |  |  |  |  |
| Depth                                                    | 120 mm                  |  |  |  |  |
| Height ▼                                                 |                         |  |  |  |  |
| Weight                                                   | 16 g                    |  |  |  |  |
| Capacity                                                 | ▼                       |  |  |  |  |
| Quantity per case                                        |                         |  |  |  |  |
|                                                          | 12 piece(s)             |  |  |  |  |
| Minimum lot for o                                        | rder                    |  |  |  |  |
|                                                          | 12 piece(s)             |  |  |  |  |
| Retail price in Japa                                     | an (yen) *excluding tax |  |  |  |  |
| 8                                                        | 50 JPY                  |  |  |  |  |