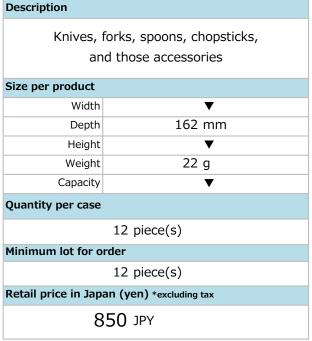

#### **Discovery NIIGATA**

### **Product Specification**

No. 035 KOBAYASHI INDUSTRIAL CO.,LTD.

Product No.

09

# Place of production/processing Tsubame City, Niigata Prefecture Materials Stainless Steel Selling point Our cutlery series combines both new functions and purposes which correspond to changing dining spaces and redesigned food. The

Our cutlery series combines both new functions and purposes which correspond to changing dining spaces and redesigned food. The knife size ideally accommodates pancake and fruit.

| Color                       |                         |                        |  |  |  |  |  |
|-----------------------------|-------------------------|------------------------|--|--|--|--|--|
| Mirror finish               | Mirror finish           |                        |  |  |  |  |  |
| Lead time                   |                         |                        |  |  |  |  |  |
| We can make shipments soon. | We can make shipments ~ | after receiving order. |  |  |  |  |  |