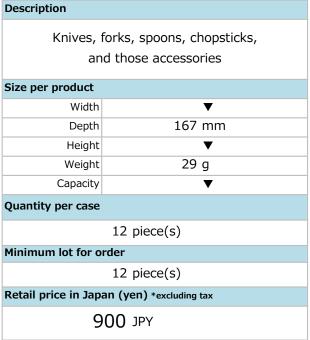

# Bouillon spoon

| Description                                              |                         |  |  |  |  |
|----------------------------------------------------------|-------------------------|--|--|--|--|
| Knives, forks, spoons, chopsticks, and those accessories |                         |  |  |  |  |
| Size per product                                         |                         |  |  |  |  |
| Width                                                    | ▼                       |  |  |  |  |
| Depth                                                    | 156 mm                  |  |  |  |  |
| Height ▼                                                 |                         |  |  |  |  |
| Weight 36 g                                              |                         |  |  |  |  |
| Capacity ▼                                               |                         |  |  |  |  |
| Quantity per case                                        |                         |  |  |  |  |
| 12 piece(s)                                              |                         |  |  |  |  |
| Minimum lot for o                                        | rder                    |  |  |  |  |
| 12 piece(s)                                              |                         |  |  |  |  |
| Retail price in Japa                                     | an (yen) *excluding tax |  |  |  |  |
| 1,0                                                      | 50 JPY                  |  |  |  |  |