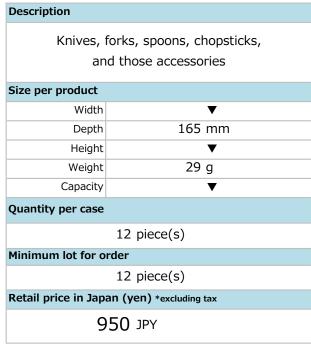

# Veloute Coffee spoon

| Description                                              |                         |  |  |  |  |
|----------------------------------------------------------|-------------------------|--|--|--|--|
| Knives, forks, spoons, chopsticks, and those accessories |                         |  |  |  |  |
| Size per product                                         |                         |  |  |  |  |
| Width                                                    | ▼                       |  |  |  |  |
| Depth                                                    | 120 mm                  |  |  |  |  |
| Height ▼                                                 |                         |  |  |  |  |
| Weight                                                   | 16 g                    |  |  |  |  |
| Capacity                                                 | ▼                       |  |  |  |  |
| Quantity per case                                        |                         |  |  |  |  |
|                                                          | 12 piece(s)             |  |  |  |  |
| Minimum lot for o                                        | rder                    |  |  |  |  |
|                                                          | 12 piece(s)             |  |  |  |  |
| Retail price in Japa                                     | an (yen) *excluding tax |  |  |  |  |
| 8                                                        | 50 JPY                  |  |  |  |  |