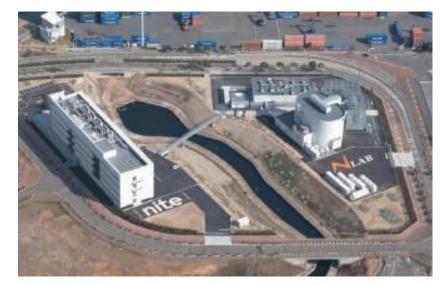

# One of the World's Largest – "Testing and Evaluation Center for Large Storage Batteries" Completed in bay area of Osaka

 NITE\* has built the world's largest testing and evaluation facility.

\*The National Institute of Technology and Evaluation

Establish eco-system that provides necessary services for battery business

Source: provided by NITE