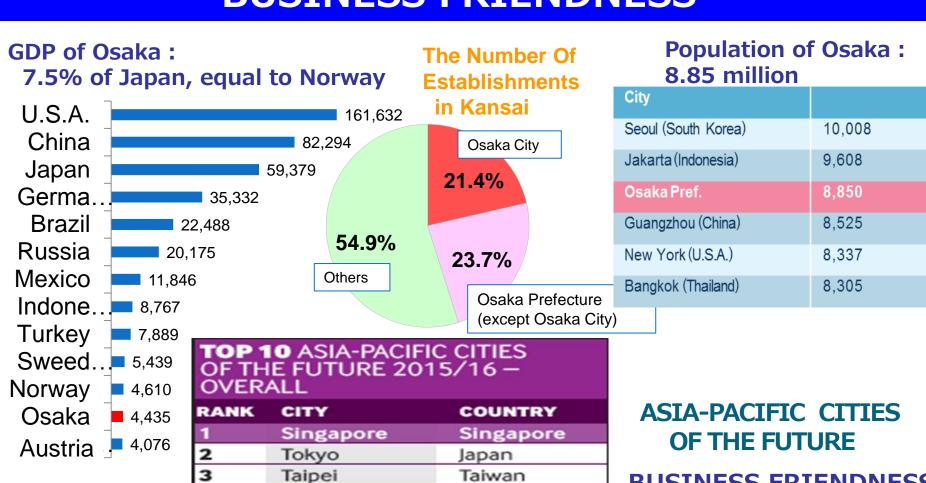

# GDP & Population BUSINESS FRIENDNESS

Seoul

Beijing

Osaka

Sydney

Shanghai

8

10

Hong Kong

Kuala Lumpur

South Korea

Hong Kong

Malaysia

Australia

China

China

Japan

of Osaka
Osaka is ranked among
the world's top 10.