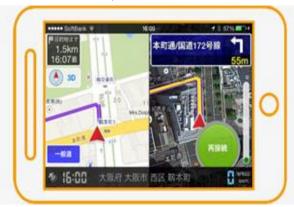

#### CIEMS:

- an IT service designed for automobiles
- a car navigation system for safe driving