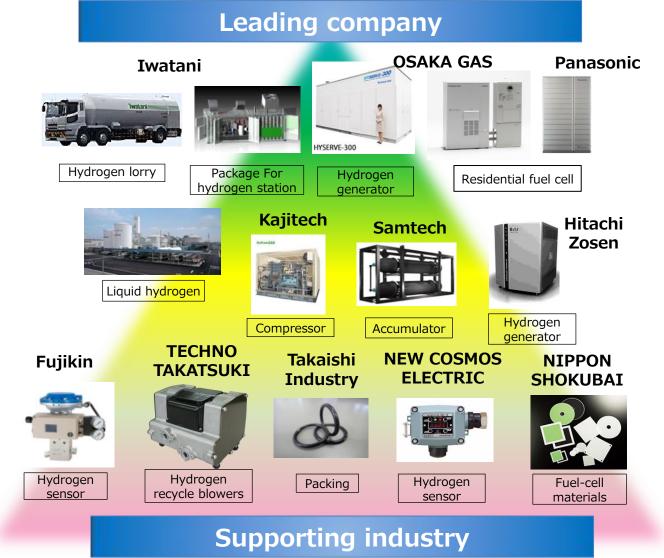

# Potential of Osaka [Energy] (2)

In Osaka, a lot of companies which have typical key technologies in hydrogen and fuel cell fields.

Quote: each company's web

#### **OSAKA GAS**

**SOSAKA GAS** 

ENE-FARM (home use fuell cell)
Hydrogen Station (commercial use)

#### **Hitachi Zosen Corporation**

HydrogenGenerationSystem

#### **Iwatani Corporation**

Total solution for hydrogen station

#### **Fujikin Incorporated**

 High-Pressure
 Flow Control
 Valve for H2
 for hydrogen
 station

#### FIS Inc.

- Hydrogen leak Sensor for Fuel Cell Vehicle(Toyota MIRAI)
- Hydrogen leak Sensor for Hydrogen
   Station

#### KAJI TECHNOLOGY CORPORATION

KAJI TECHNOLOGY CORPORATION

Hydrogen Compressor for Fuel
 Cell Refueling Station

#### Takaishi Industry Co., Ltd

O-rings for hydrogen station