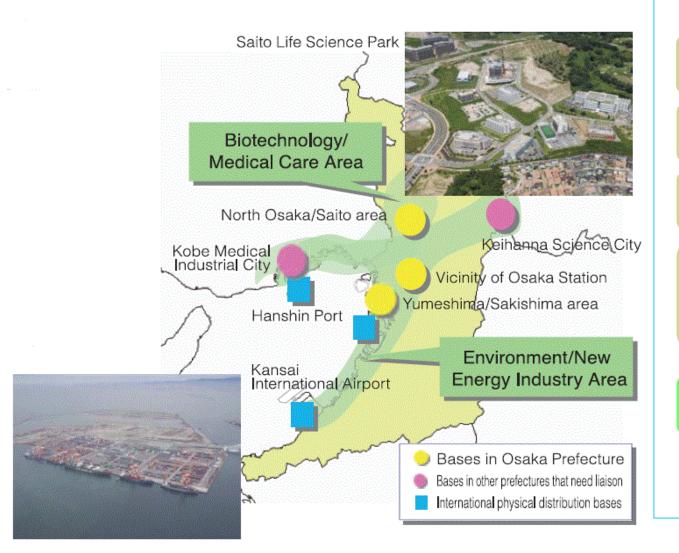

# **Special Zone**

# The Kansai Innovation Comprehensive Global Strategic Special Zone

6 important targets create the innovation

Pharmaceutical Drugs

Medical Device

Preemptive Medicine

Advanced Medical Technology (regenerative medicine)

Battery

**Smart Community** 