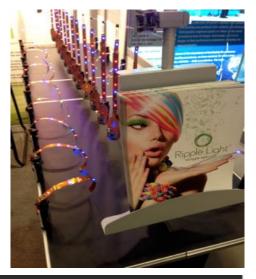

#### Ripple Light:

a color-customizable LED wristband controlled by radio waves.

feature: making it easy to find the right color for any event.

#### ex)concert:

its LED colors can be pre-programmed to change and shift with music