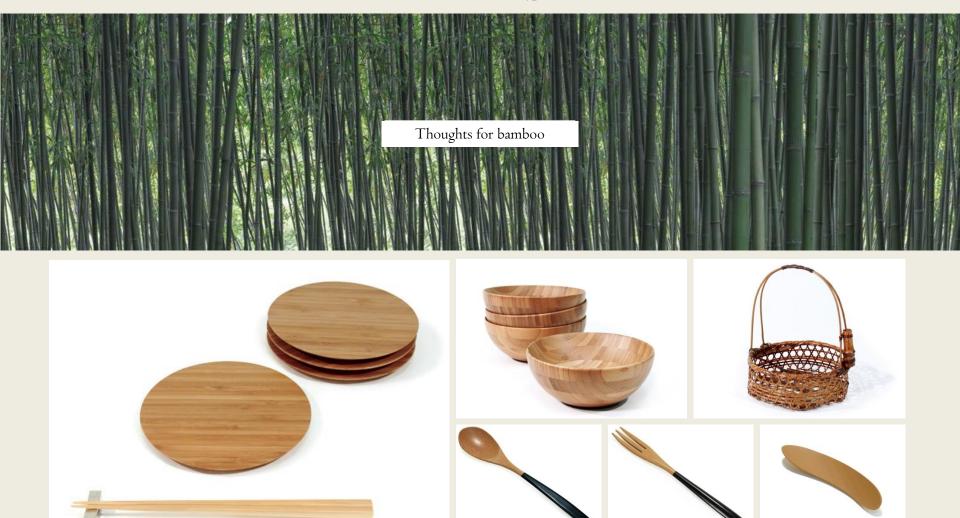

#### KOCHOSAI KOSUGA

en.kohchosai.co.jp/

Bowls and dishes which are made of bamboo.