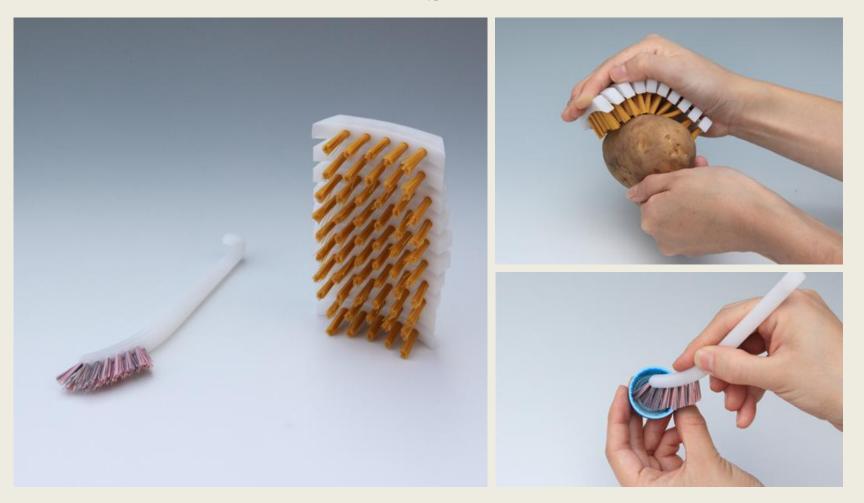

## Takada Kozo Sho-ten

takada1948.jp/

Palm gentle scrub brushes.

=

**K**ITCHENWARE

EXPECTED

PARTICIPANT