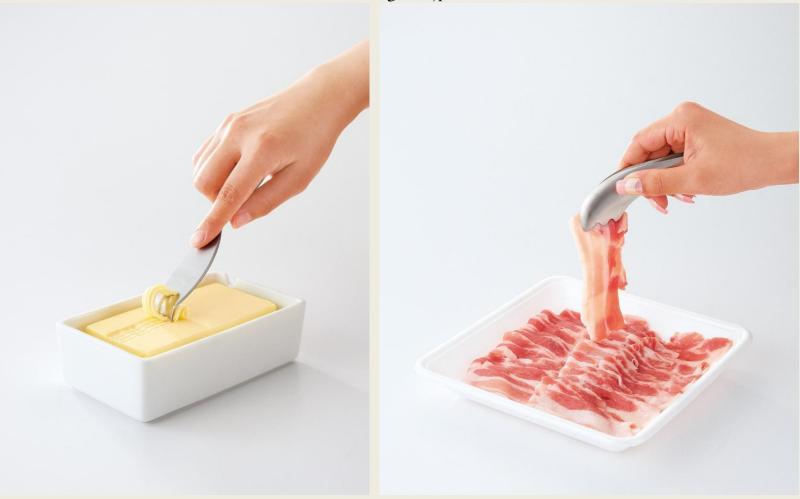

# COGIT

KITCHENWARE EXPECTED PARTICIPANT

Unique butter knife

Self standing multi purpose tongs