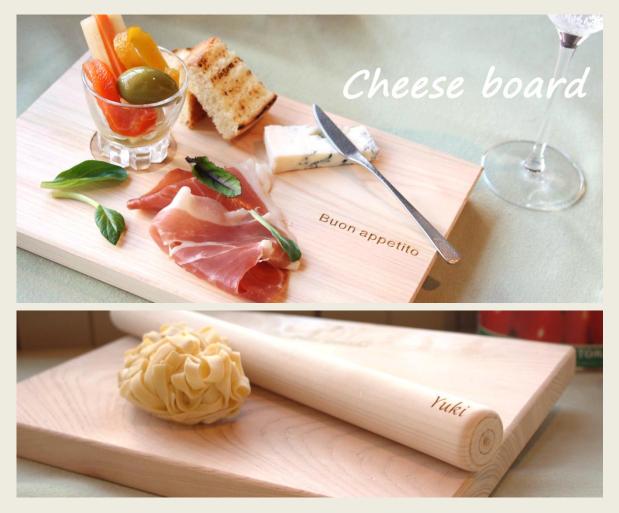

### Fujiwara Woodworking

fujiwarawoodworking.com/

Rolling pins and cutting board which can inscribe your store name.