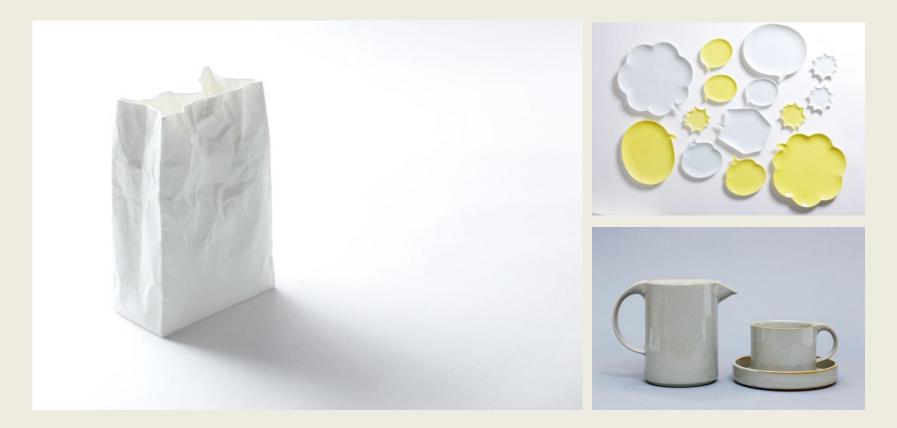

#### ceramic japan www.ceramic-japan.co.jp

Crinkle (Flower Vase)

Chat Plate Moderato