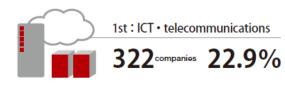

# 

1,000

**Projects** 

Foreign companies' establishments

| 4  | Vehicle and parts        | 79 | 5.6% |
|----|--------------------------|----|------|
| 5  | Apparel                  | 73 | 5.2% |
| 6  | Medicine·medical devices | 69 | 4.9% |
| 7  | Food                     | 52 | 3.7% |
| 8  | Energy                   | 37 | 2.6% |
| 9  | Finance and real estate  | 23 | 1.6% |
| 10 | Tourism                  | 20 | 1.4% |

Share of successful cases by sector