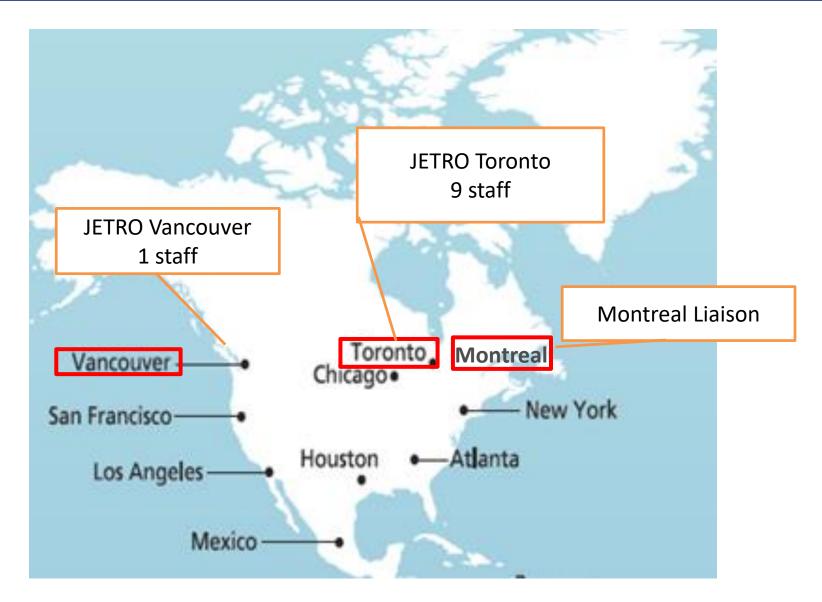

## Introduction to JETRO Services







## **JETRO Description**

JETRO is a non-profit, Japanese government related organization dedicated to promoting trade & investment between Japan and other nations.

- Established 1958
- Under Japan's Ministry of Economy Trade and Industry (METI)



## **JETRO Global Footprint**







## **JETRO Canada Footprint**







## **JETRO Domestic Footprint**







### **JETRO Mandates**





The Japan External Trade Organization (JETRO) is a Japanese governmental organization that promotes mutual trade and investment between Japan and the rest of the world



Investment Japan Promotion



Research on Global Economy



Agri-food Export Promotion



Revitalization of Regional Economy



Japanese SMEs' Global Business Development



## Invest Japan Program



JETRO's support

#### JETRO Toronto

Initial counsulting
General information
Meeting arrangement
with Tokyo HQ



Special consulting w/Tax,Incorporation Social Insurance Labour

Free Temporary Office



Introduction to local service providers Real estate Agengies Accounting Firms Banks HR Agencies



Establishing a business base or expanding your business