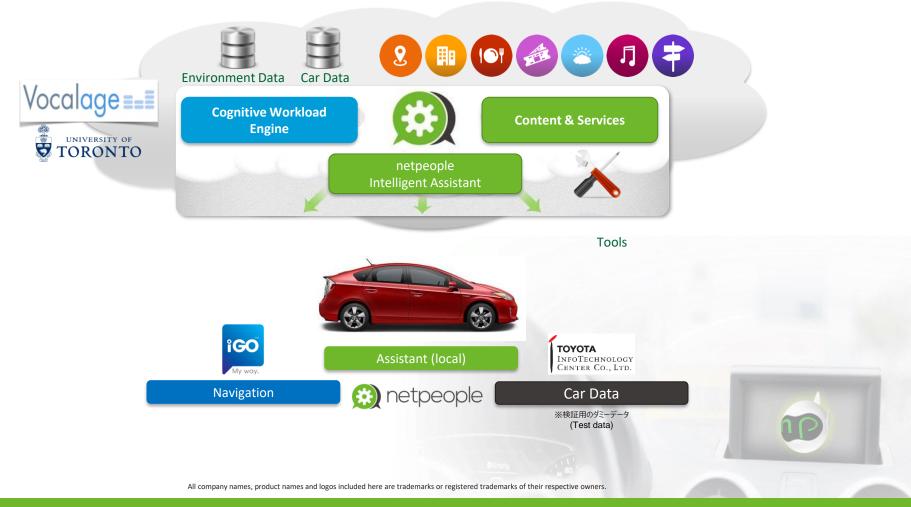

# **Software for human-like Interaction**

mia, any cool concerts playing tonight.

John, there are lots. How about Jazz tonight?

Actually, something we can dance to near Shibuya would be better.

OK. There's a nice club I found. Will you drive?

Yah, so make sure there is parking