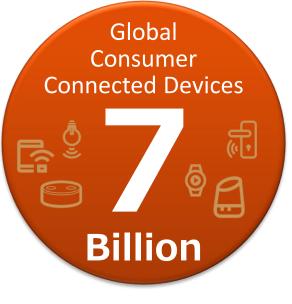

### 2021

CAGR 34%

CONFIDENTIAL

## **Gartner**

"By 2020, **47% of devices** will have the necessary intelligence to request support." Global Automotive & Major Home Appliances 5448 Million

- Gartner Predicts 2016: CRM Customer Service and Support