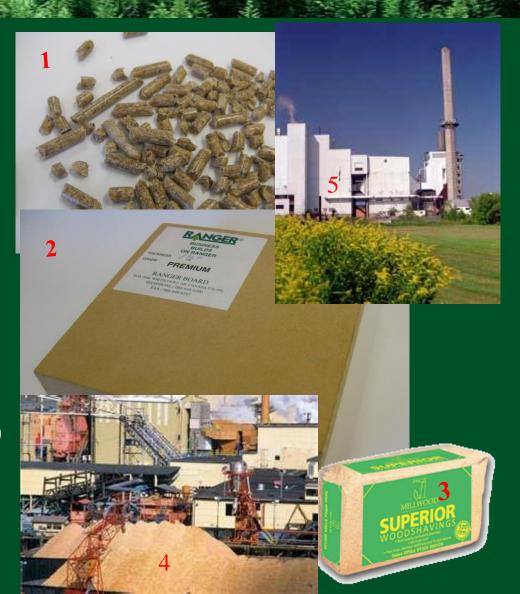

### Other Products

- Sawmill residuals made into
  - Pellets 1
  - Medium Density Fiber Board 2
  - Horse Bedding 3
  - Residual chips for pulp mills 4
  - woody biomass community power 5
- Pulp mill residuals made into:
  - Power
  - Bio-fuels
  - Bio-products (more on this later)