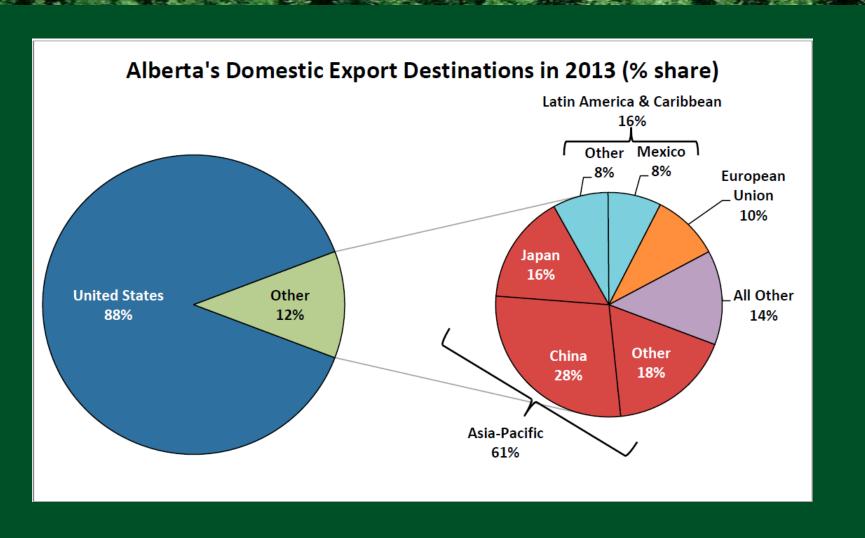

Paul Whittaker
President & CEO
Alberta Forest Products Association

October 27, 2015
JETRO Alberta Business Seminar



## Who are we?

- The Alberta Forest Products Association (AFPA) is a nonprofit association
- AFPA established in 1942
- Represents lumber, panel board, pulp and paper, and secondary wood products in Alberta.
- AFPA is 90% of total forest industry in Alberta or 40 facilities





# Managing for Sustainability







# Primary and Value Added Wood Products





### Other Products

- Sawmill residuals made into
  - Pellets 1
  - Medium Density Fiber Board 2
  - Horse Bedding 3
  - Residual chips for pulp mills 4
  - woody biomass community power 5
- Pulp mill residuals made into:
  - Power
  - Bio-fuels
  - Bio-products (more on this later)



# Alberta's Trade with Japan



# Wood Construction in Japan











### Partnerships

































# Future Opportunities



### アルバータ州の森林製品と AFPA の ホームページです



### アルバータ州林産品

世界が認める質と価値。あらゆるニーズにお応えします。

アルバー9年の村産品は海品質で安全、環境的にも持続可能です。

アルバータ車のが重要とな業制は、その機能もが実践性も様々、無料、エン ジニア・ドウット、発力ルブカと様々な概念を辿って、様式い何能と思いる。 そして優れた機能温度を機能しています。交通インラが重要されており、 国内にも専用手機とも、完全的な変更を展現しています。

ありイトでは リアルバーク目の主な際種 ご住宅や実施建築、造作材や木 工材料、製無など持ちな可能に提供されている材金品の旅々 3周の料金 品メーケーをご紹介します。

#### 持続可能な責任ある選択

アルバータの解支制は2000万円により、充単的の条件管理によって近代 対で取るかけ能差とは他の合称主要を必要している。 新から発生 のアルミニが合併事業を表がからには、対象を対象となった。 1970年12 のアルミニが合併事業が終め、カナラ機能が出、機能を決合すた。297 単独しの登録が、対象を対象となった。 1970年2 単独しの登録が、第三者を設定が続いています。

#### 格付と準拠規格

カナン監督を付益機が、G、は選手の基本計りられた標準等級条本機能を 設定しています。これらの表す機能は非常整計機能、カナリ監督機能を 審議会、表型555/721988、初大で車乗情機能が加たし、主参かよび7時 内機能の機能に乗りており、独立した高質管機を重したがその選手