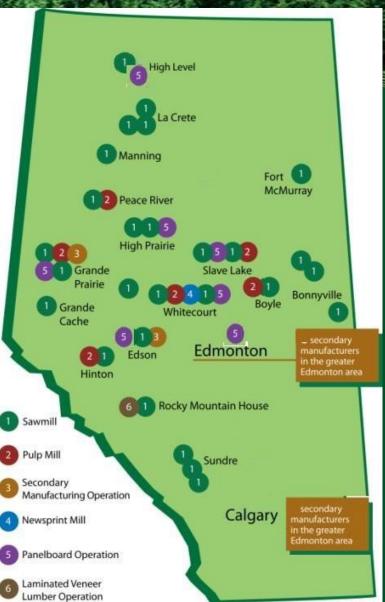

## Who are we?

- The Alberta Forest Products Association (AFPA) is a nonprofit association
- AFPA established in 1942
- Represents lumber, panel board, pulp and paper, and secondary wood products in Alberta.
- AFPA is 90% of total forest industry in Alberta or 40 facilities

# Primary and Value Added Wood Products