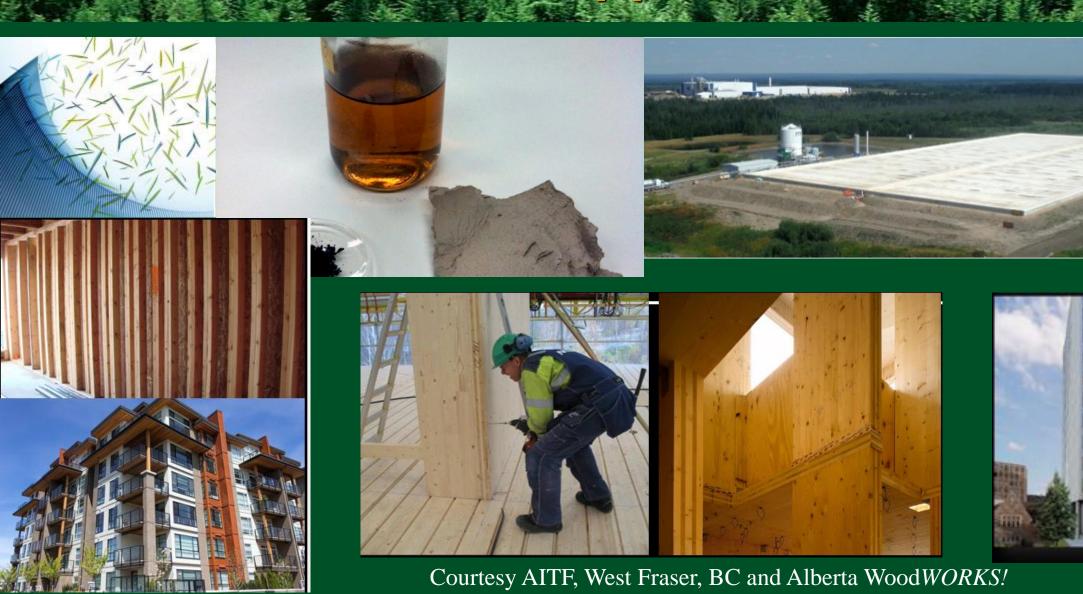

# Primary and Value Added Wood Products

### Other Products

- Sawmill residuals made into
  - Pellets 1
  - Medium Density Fiber Board 2
  - Horse Bedding 3
  - Residual chips for pulp mills 4
  - woody biomass community power 5
- Pulp mill residuals made into:
  - Power
  - Bio-fuels
  - Bio-products (more on this later)