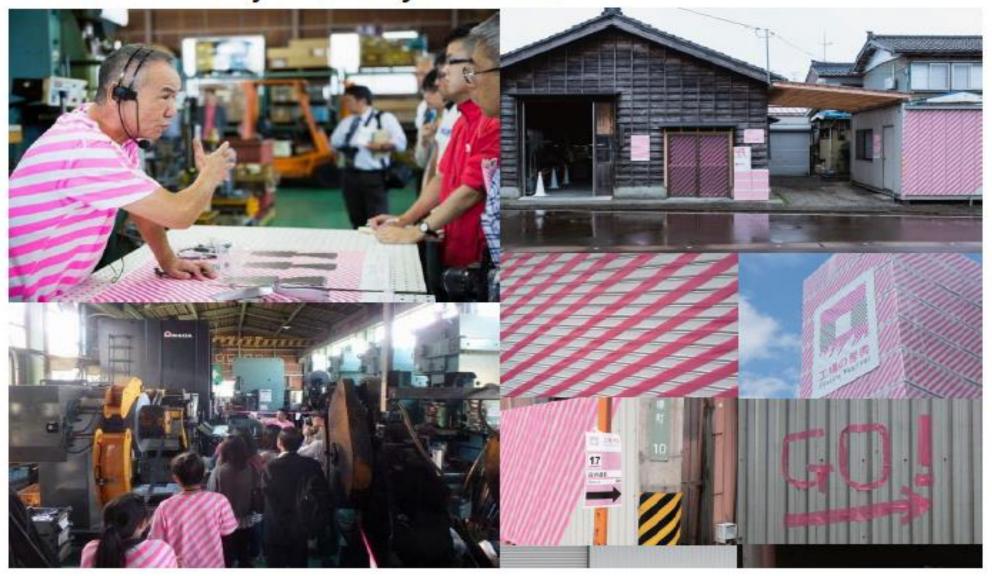

#### Open factories

## EVENT HELD AT SAME TIME WITH THE TRADE SHOW

Tsubame-Sanjo Factory Festival October 3rd -6th (4 days)

"Tsubame-Sanjo Factory Festival" is an event in which famous factories in Tsubame-Sanjo area open their factories to the public to provide visitors with Hands-on experience of manufacturing at factories.

Craftsmen open their doors, which are closed at normal times, and wait for the Visitors to enjoy. All are welcome, including those who want to see inside the Factory, who are interested in manufacturing, who want to talk to the craftsmen, And who want to be craftsmen. This year marks the 7th anniversary of this event.

Number of participating factories: 109 factories (2018)

Visitors: 53,345 (2018)

(HP) <a href="http://kouba-fes.jp/">http://kouba-fes.jp/</a>
(Movie) <a href="https://vimeo.com/113373441">https://vimeo.com/113373441</a>