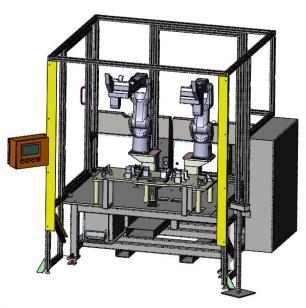

work
- Solve complex applications





#### **BENEFITS OF ROBOTAPE**

#### **Improve Quality**

- Ensure repeatable application
- Achieve tighter tolerances
- Remove operator fatigue
- Eliminate operator handling of material





#### **BENEFITS OF ROBOTAPE**

#### **Reduce Costs**

- Integrate with any robot (7kg+)
- Save floor space occupying just 5.5sqft (.51sqm)
- Decrease part numbers and inventory
- Redeploy for future applications
- Reduce waste
- Accomplish applications previously not economically feasible





## HIGH VOLUME TAPE APPLY

- High speed two-sided (VHB) tape application
- 14 applications in
  21 second cycle time
- 2 complete RoboTape systems
- Auto eject part
- >5600 feet (1.7 km) of tape laid every day
- >25,000 cuts per day
- >2 Million feet (600km) laid to date









# Thank You

TOGETHER TODAY. FURTHER TOMORROW.