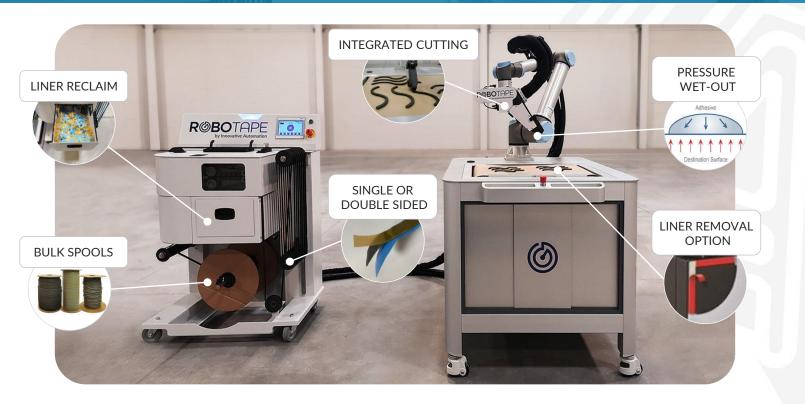

## **ROBOTAPE**

https://www.RoboTape.com

#### **ROBOTAPE OVERVIEW**

# **BENEFITS OF ROBOTAPE**

#### **Increase Productivity**

- Swap spools with zero downtime
- Improve cycle time and through put
- Minimize material & scrap tending
- Reduce rework
- Solve complex applications

#### **Improve Quality**

- Ensure repeatable application
- Achieve tighter tolerances
- Remove operator fatigue
- Eliminate operator handling of material

#### **Reduce Costs**

- Integrate with any robot (7kg+)
- Save floor space occupying just 5.5sqft (.51sqm)
- Decrease part numbers and inventory
- Redeploy for future applications
- Reduce waste
- Accomplish applications previously not economically feasible