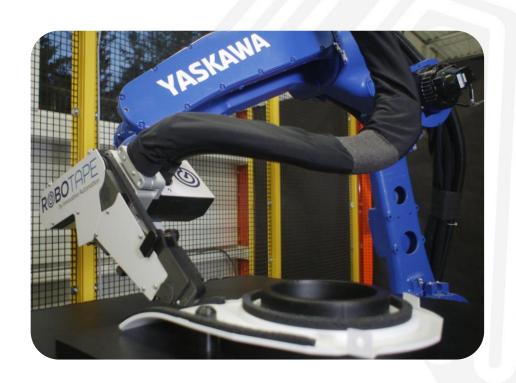

https://www.RoboTape.com



#### **MATERIALS**

- EPDM
- Neoprene
- PVC
- Polyethylene
- Polyurethane
- Glazing tape
- Acrylic Foam Tapes (VHB)
- Silicone sponge
- Felt
- BSR tape
- Flock tape





#### **AUTOMOTIVE APPLICATIONS**

- •HVAC Ducting
- Air Induction Ducting
- Body Panel Interfaces
- •Spoilers / Fascia
- Appliques and Bezels
- •Sheet Metal / Stamped Parts
- Windshields



- •Interior Plastic B-class Panels
- Automotive Lighting
- Door Interiors
- •Instrument Panels
- •Sill Gaskets
- •Tonneau Covers
- Firewall
- •EV Battery Sealing





#### **ROBOTAPE OVERVIEW**





# **BENEFITS OF ROBOTAPE**

#### **Increase Productivity**

- Swap spools with zero downtime
- Improve cycle time and through put
- Minimize material & scrap tending
- Reduce rework
- Solve complex applications





#### **BENEFITS OF ROBOTAPE**

#### **Improve Quality**

- Ensure repeatable application
- Achieve tighter tolerances
- Remove operator fatigue
- Eliminate operator handling of material





#### **BENEFITS OF ROBOTAPE**

#### **Reduce Costs**

- Integrate with any robot (7kg+)
- Save floor space occupying just 5.5sqft (.51sqm)
- Decrease part numbers and inventory
- Redeploy for future applications
- Reduce waste
- Accomplish applications previously not economically feasible





## HIGH VOLUME TAPE APPLY

- High speed two-sided (VHB) tape application
- 14 applications in
  21 second cycle time
- 2 complete RoboTape systems
- Auto eject part
- >5600 feet (1.7 km) of tape laid every day
- >25,000 cuts per day
- >2 Million feet (600km) laid to date









# Thank You

TOGETHER TODAY.