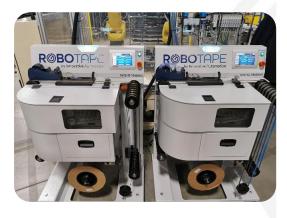

## HIGH VOLUME TAPE APPLY

- High speed two-sided (VHB) tape application
- 14 applications in
  21 second cycle time
- 2 complete RoboTape systems
- Auto eject part
- >5600 feet (1.7 km) of tape laid every day
- >25,000 cuts per day
- >2 Million feet (600km) laid to date