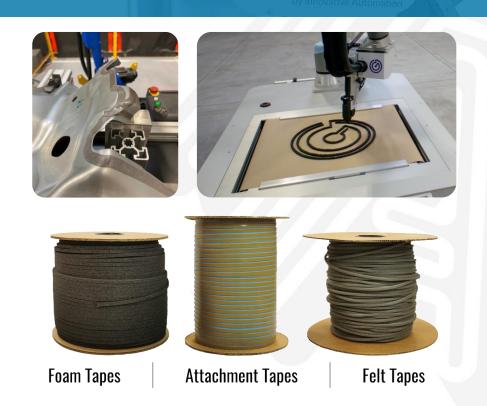

#### **MATERIALS**

- EPDM
- Neoprene
- PVC
- Polyethylene
- Polyurethane
- Glazing tape
- Acrylic Foam Tapes (VHB)
- Silicone sponge
- Felt
- BSR tape
- Flock tape

#### **ROBOTAPE OVERVIEW**