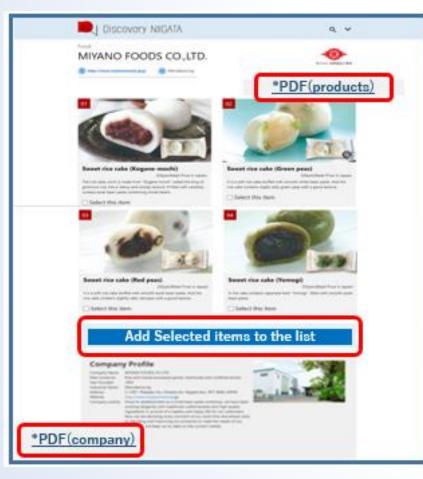

#### Refine candidate companies for business meetings

Learn more about the product/company you searched for. Click "Add Select this item" placed on the product and click "Add selected items to the list" to add it to the list as a candidate.

#### 4 Chek Details: Check details of company and products by \*pdf.

You can check company profile and product specification.

(Seize per product, Quantity per case, minimum lot for order, Ingredients etc)