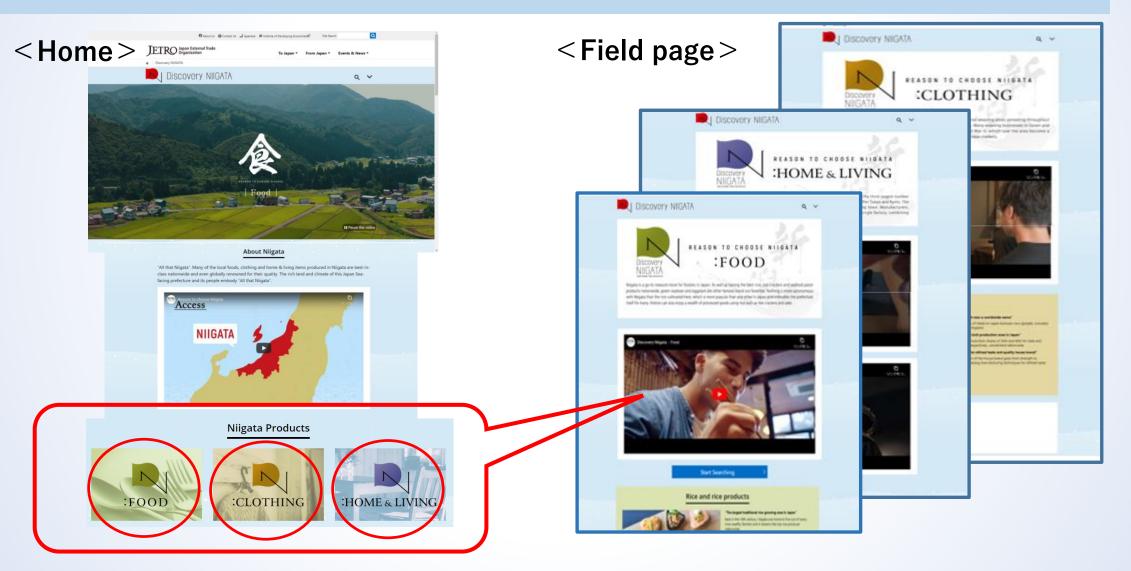

#### 1 Learn :

**Learn about special Niigata products** on their introductory pages of food, clothing and home & living. Learn various appeal and stand out of Niigata products via video and imagery. They guide you to your items of choice.

Search for a favorite item or company – filter by product category, company initials, industry type and other variables.