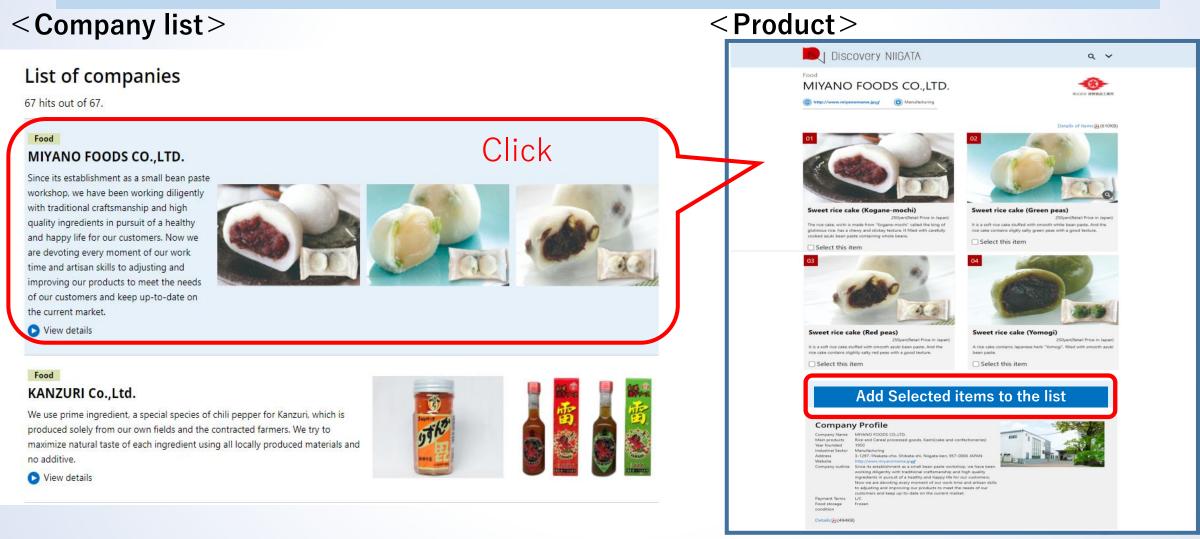

#### Refine candidate companies for business meetings

Learn more about the product/company you searched for. Click "Add Select this item" placed on the product and click "Add selected items to the list" to add it to the list as a candidate.

#### 4 Chek Details: Check details of company and products by \*pdf.

You can check company profile and product specification.

(Seize per product, Quantity per case, minimum lot for order, Ingredients etc)

#### < Product >