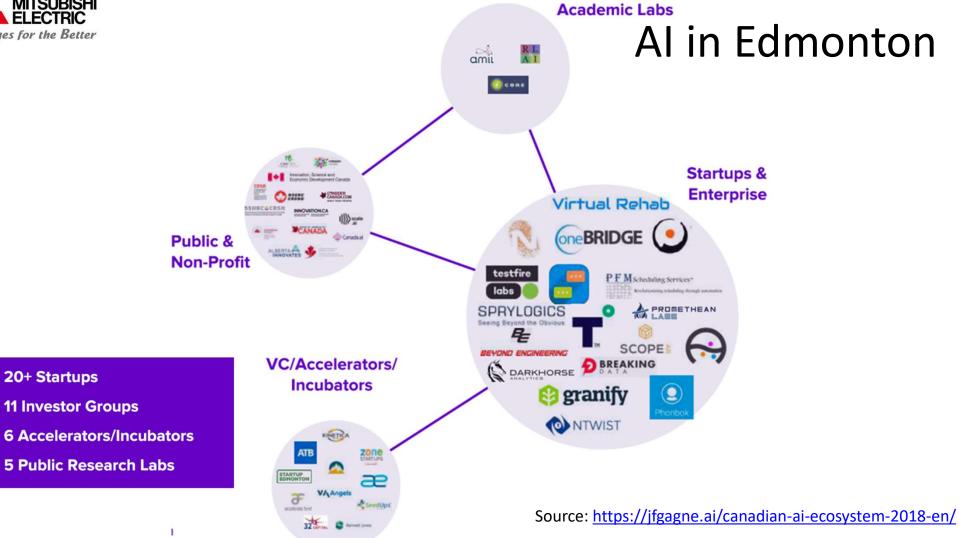

#### Edmonton

#### Amii (Alberta Machine Intelligence Institute)

## Hub for AI(Deep/+RL) Researchers