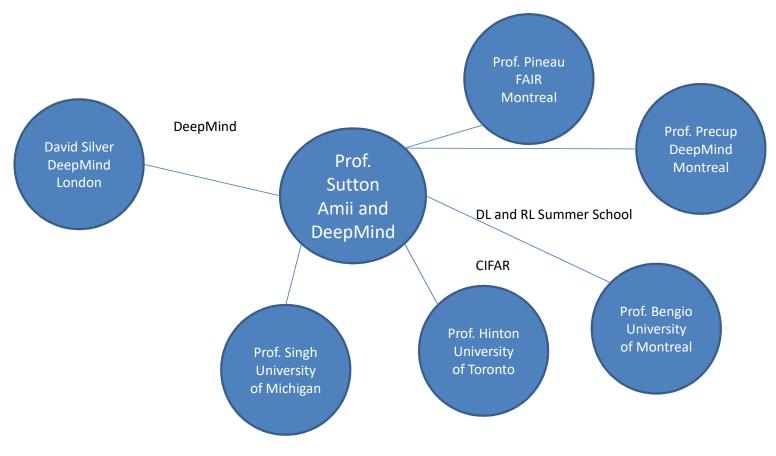

## Hub for AI(Deep/+RL) Researchers

## RL Research Projects at RLAI/Amii Labs

- Curiosity
- Exploration
- Perception and prediction
- Representation learning
- Step size (learning rate)
- Off-policy learning
- General Value Function (GVF), etc.