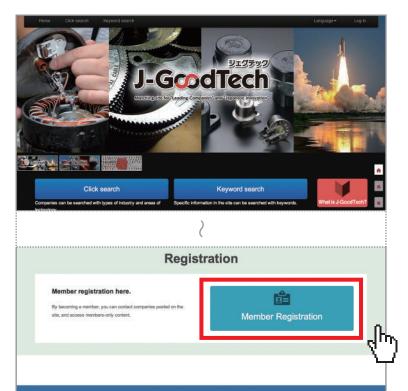

## How to register

J-GoodTech Report

Access <a href="https://jgoodtech.smrj.go.jp">https://jgoodtech.smrj.go.jp</a> and click "Member Registration".

## 1. Temporary registration

Enter your ID (e-mail address) and password consisting of English letters and numbers more than 8 characters, put a check mark to agree to Terms of Use, and click "register".