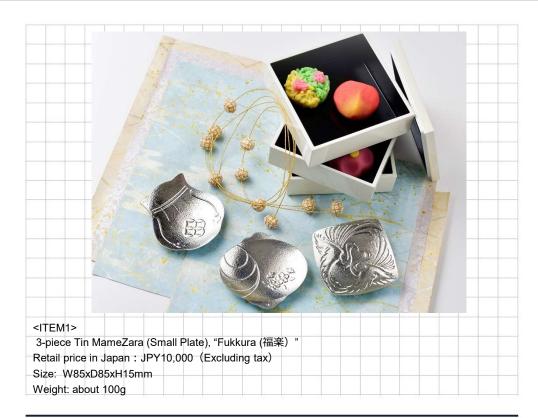

## **Company Profile**

Miyazu Co., Ltd is a company producing tea utensils with local craftsmen in Takaoka City. Working with the aim to bring the beauty of Japanese handicrafts to the daily life.

## **Products/ Concept**

Japanese handcrafted tea utensils; Iron Kettle; Metal brazier; Flower vase; Tetsubin; Bronze ornaments; Bronze bowls; Repair of kettle; Custom-made