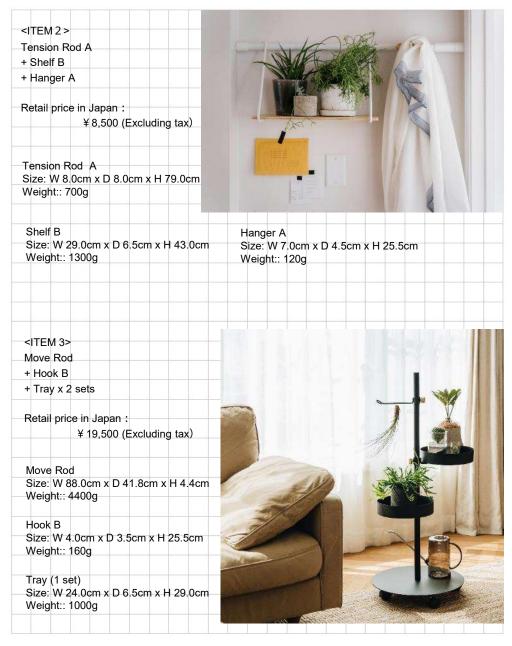

## **DRAW A LINE**

#### **Company Profile**

Our company was established in 1952 and are the leading home storage maker in Japan. Our main products are tension rod / shelf and our items for kitchen storage, laundry shelf, laundry stand, interior design storage or DIY parts are also popular in Japan. We started to export our products to foreign countries in 2017.

#### **Products/ Concept**

In Japan, tension rod is popularly used as a storage item for many years. A few years ago, we redefined the original tension rod as a new product line named DRAW A LINE with the concept of "New lifestyle starting with a simple line". You can add a variety of accessories like lamp, shelf, table, tray, hook, hanger or magnet to the tension rod. This year, Move Rod was debuted. You can move the Move Rod by hand as casters are attached. You can also add a variety of accessories to Move Rod. Every user could customize their own spaces freely with DRAW A LINE.