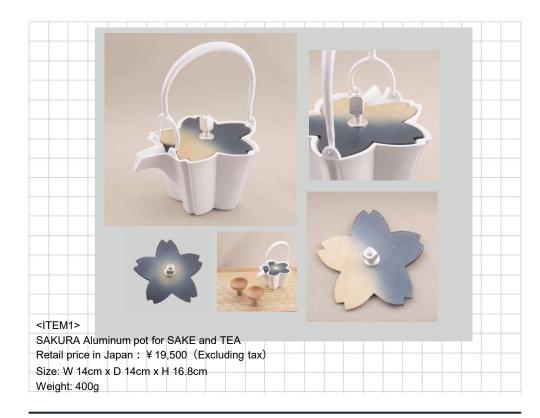

# Miyazu Co.,Ltd Shobee / Masamitsu

## **Company Profile**

Miyazu Co., Ltd is a company producing tea utensils with local craftsmen in Takaoka City. Working with the aim to bring the beauty of Japanese handicrafts to the daily life.

## **Products/ Concept**

Japanese handcrafted tea utensils; Iron Kettle; Metal brazier; Flower vase; Tetsubin; Bronze ornaments; Bronze bowls; Repair of kettle; Custom-made