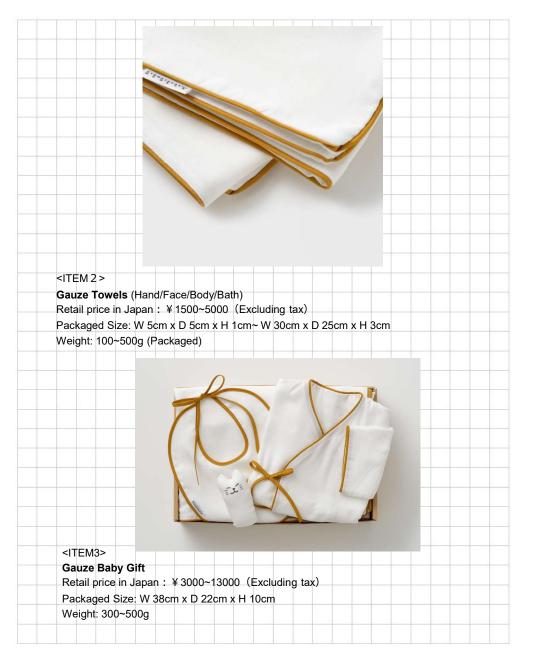

#### **Products/ Concept**

"jiwajwa" offers the

The botanical energy relaxes and heal your heart precious yi

<ITEM 2 >

Natural Soap hinoki / yuzu / yoshino-kuzu 10g • 65g

Retail price in Japan: 10g ¥450 / 65g ¥1700 (Excluding tax)

Size: W 4.5cm x D2.5cm x H 6cm

Weight:: 65g

#### <ITEM3>

Aroma spray hinoki / lemongrass

Retail price in Japan: 50ml ¥1100 / 180 ml ¥1800 (Excluding tax)

Size: 50ml φ3.4cm ×H 8.6cm / 180ml φ4.5cm×H16cm

Weight:50ml 55g / 180ml 180g