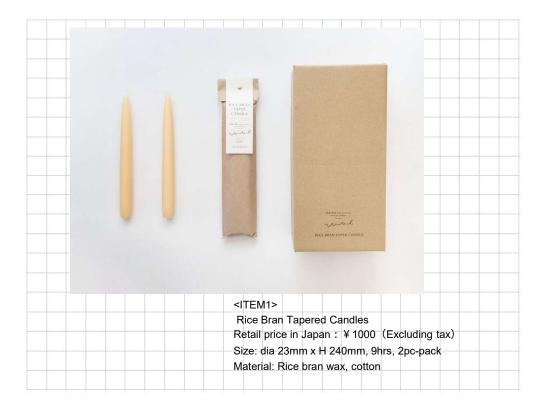

#### **Company Profile**

Daiyo was established in the Takashima county of Shiga Prefecture in 1914. The artisanship has been passed down across four generations, polished and refined as time passes. Daiyo's Japanese candles are 100% made from natural plant wax. Our principles of making candles from the blessings of nature have remained unchanged since our establishment more than a century ago.

#### **Products/ Concept**

At Daiyo, utilizing 100% local and natural plant wax, our artisans meticulously craft our candles by hand. By using a sustainable resource, our Japanese candles made for home-use do not produce smoke nor does the melted wax flow out of the candle. Our candles are practically odorless too. Environmental-friendliness is the greatest feature of Daiyo's Japanese candles.