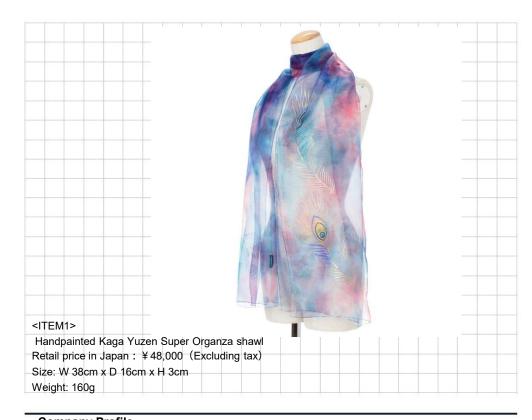

#### **Products/ Concept**

Kaga Yuzen is best known for its kimonos on fabric, but we wanted them to be more familiar to our customers--thus creating lamps, screens, plates, tumblers--for daily use, utilizing all sorts of materials such as wood, glass and gold leaf.

This way, we hoped the Kaga Yuzen to be much better acquainted to all.