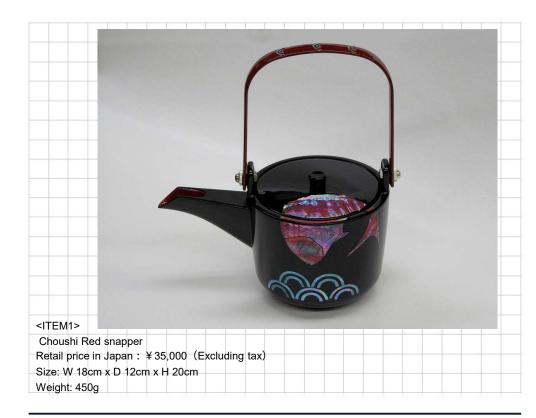

## **Company Profile**

Miyazu Co., Ltd is a company producing tea utensils with local craftsmen in Takaoka City. Working with the aim to bring the beauty of Japanese handicrafts to the daily life.

## **Products/ Concept**

Japanese handcrafted tea utensils; Iron Kettle; Metal brazier; Flower vase; Tetsubin; Bronze ornaments; Bronze bowls; Repair of kettle; Custom-made