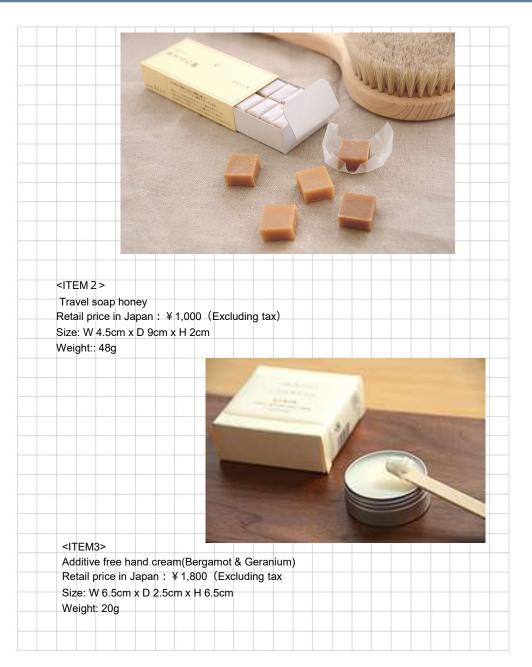

#### **Products/ Concept**

"jiwajwa" offers the

The botanical energy relaxes and heal your heart precious yi

<ITEM 2 >

Natural Soap hinoki / yuzu / yoshino-kuzu 10g • 65g

Retail price in Japan: 10g ¥450 / 65g ¥1700 (Excluding tax)

Size: W 4.5cm x D2.5cm x H 6cm

Weight:: 65g

#### <ITEM3>

Aroma spray hinoki / lemongrass

Retail price in Japan: 50ml ¥1100 / 180 ml ¥1800 (Excluding tax)

Size: 50ml φ3.4cm ×H 8.6cm / 180ml φ4.5cm×H16cm

Weight:50ml 55g / 180ml 180g