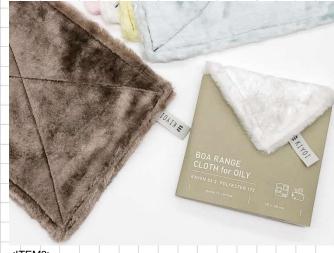

KISHU BINCHO CHARCOAL MOSQUITO NET CLOTH Retail price in Japan: ¥500 (Excluding tax) Size: W 15cm x D 0.8cm x H 15cm

Weight:: 30g

<ITEM3>

BOA RANGE CLOTH for OILY
Retail price in Japan: ¥550 (Excluding tax)

Size: W 16cm x D 1cm x H 15cm

Weight:50g