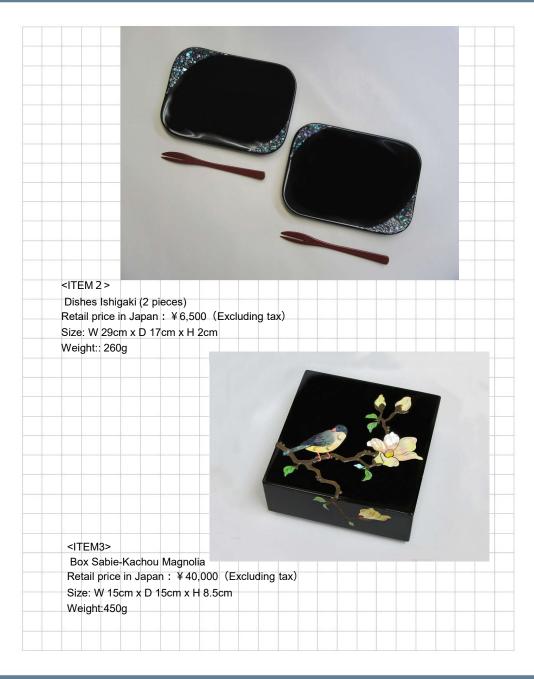

#### **Products/ Concept**

"jiwajwa" offers the

The botanical energy relaxes and heal your heart precious yi

<ITEM 2 >

Natural Soap hinoki / yuzu / yoshino-kuzu 10g • 65g

Retail price in Japan: 10g ¥450 / 65g ¥1700 (Excluding tax)

Size: W 4.5cm x D2.5cm x H 6cm

Weight:: 65g

#### <ITEM3>

Aroma spray hinoki / lemongrass

Retail price in Japan: 50ml ¥1100 / 180 ml ¥1800 (Excluding tax)

Size: 50ml φ3.4cm ×H 8.6cm / 180ml φ4.5cm×H16cm

Weight:50ml 55g / 180ml 180g