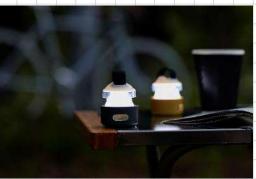

Fashionable design gives refreshment to daily life. Different usage makes the interior space more creative, brings light come with you outside just like other accessories.

<ITEM3> LIGHT BELL

Retail price in Japan: ¥5,000 (Excluding

Size: W 55mm x D 30mm x H 54mm

Weight:46g

<ITEM 2 >

LANTERN Light

Retail price in Japan: ¥3,000 (Excluding tax) Size:  $\phi$ 48mm x H55mm (Lantern / H70mm)

Weight:: 50g

Combine light and bell together to give you a feeling that you always have a mind to bring it around you. Fashionable design makes it perfect to put inside your room as a welldesigned decoration.