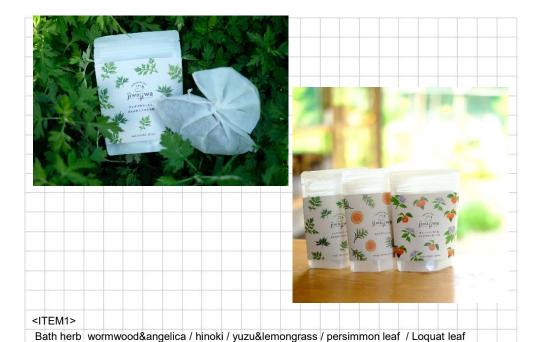

# Cheerfull Co. Ltd. / jiwajiwa

#### **Company Profile**

Weight: 1piece 15g / 3piece 55g

Founded in Nara prefecture in March 2016, the Cheerfull Co. Ltd. has been creating Natural and Non-addictive products that enrich people's lives around the world. We established its own brand "jiwajwa" iin October 2016.

Retail price in Japan: 1piece ¥800~900, 3piece ¥1800~2000 (Excluding tax) Size: 1piece W12cm x D5cm x H17cm / 3piiece W14cm x D6cm x H24cm

#### **Products/ Concept**

"jiwajwa" offers the

The botanical energy relaxes and heal your heart precious yi

<ITEM 2 >

Natural Soap hinoki / yuzu / yoshino-kuzu 10g • 65g

Retail price in Japan: 10g ¥450 / 65g ¥1700 (Excluding tax)