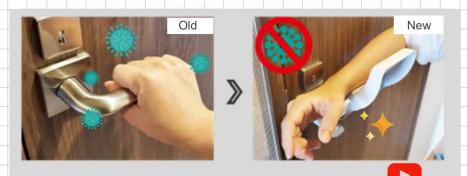

# Koushi Chemical Industry Co., Ltd.

These products are expected to reduce the risk of contact transmission of the virus through the hands. They are **widely used in hospitals and companies in Japan to combat covid-19**.

#### **Arm Handle**

Retail price in Japan: ¥2,980 (Excluding tax)

Size: W 15cm x D 10cm x H 13cm Weight: 200g Usage: Lever Handle