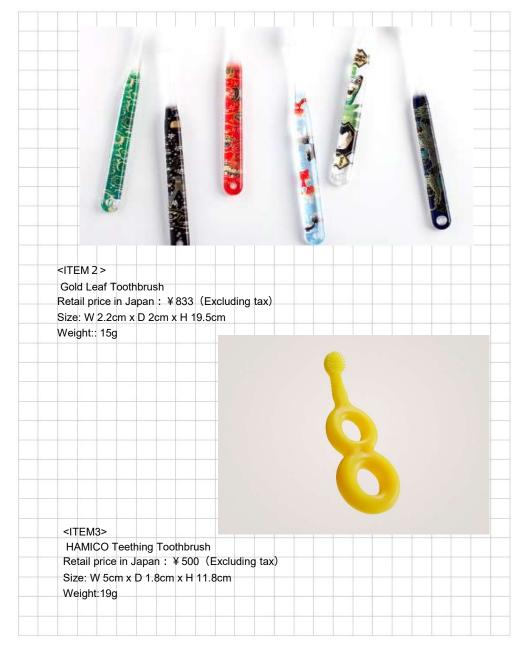

## **Products/ Concept**

Our all toothbrushes are designed by a dentist in Japan.

BABY HAMICO is our flagship shipped over 20 countries. It is created with a concept that babies become to love brushing their teeth. The Kanazawa Gold Leaf is used for the handle of Gold Leaf Toothbrush. The combination with gold leaf and the traditional Japanese design makes a special time to brush your teeth.