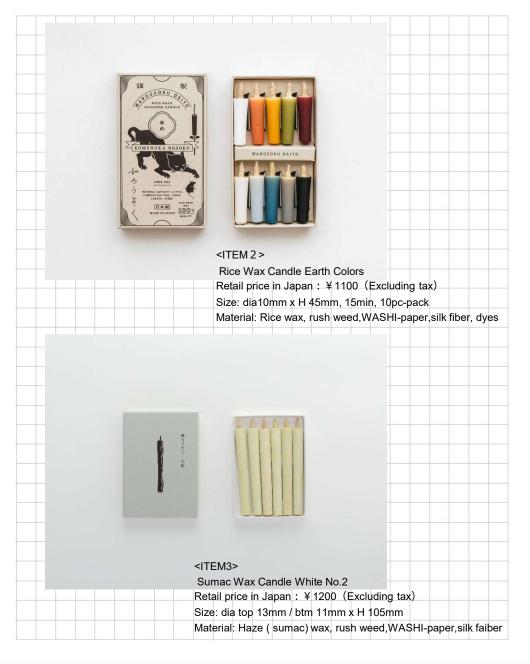

#### **Company Profile**

Daiyo was established in the Takashima county of Shiga Prefecture in 1914. The artisanship has been passed down across four generations, polished and refined as time passes. Daiyo's Japanese candles are 100% made from natural plant wax. Our principles of making candles from the blessings of nature have remained unchanged since our establishment more than a century ago.

#### **Products/ Concept**

At Daiyo, utilizing 100% local and natural plant wax, our artisans meticulously craft our candles by hand. By using a sustainable resource, our Japanese candles made for home-use do not produce smoke nor does the melted wax flow out of the candle. Our candles are practically odorless too. Environmental-friendliness is the greatest feature of Daiyo's Japanese candles.