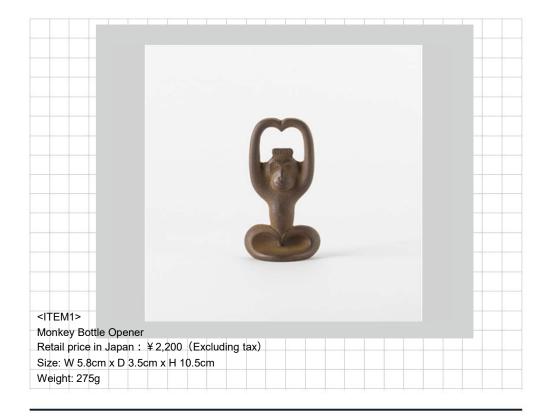

## **Products/ Concept**

Japanese handcrafted tea utensils; Iron Kettle; Metal brazier; Flower vase; Tetsubin; Bronze ornaments; Bronze bowls; Repair of kettle; Custom-made