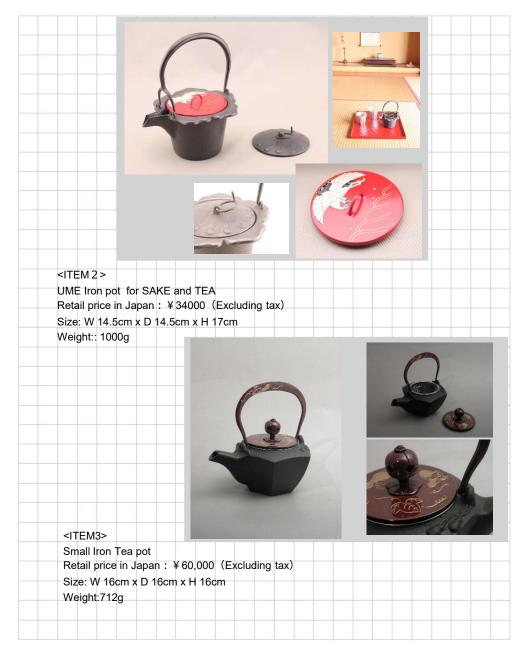

# Miyazu Co.,Ltd Shobee / Masamitsu

## **Company Profile**

Miyazu Co., Ltd is a company producing tea utensils with local craftsmen in Takaoka City. Working with the aim to bring the beauty of Japanese handicrafts to the daily life.

## **Products/ Concept**

Japanese handcrafted tea utensils; Iron Kettle; Metal brazier; Flower vase; Tetsubin; Bronze ornaments; Bronze bowls; Repair of kettle; Custom-made