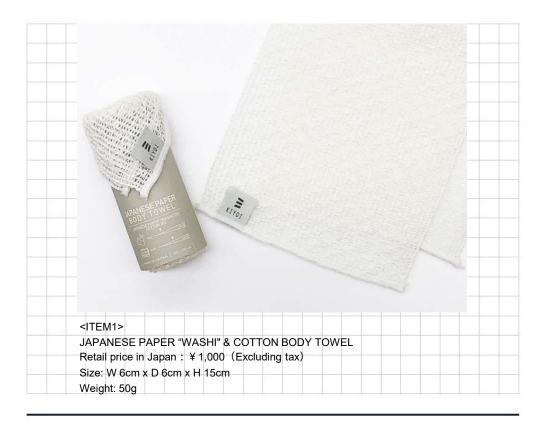

#### **Products/ Concept**

<ITEM1> Natural water processed Japanese Paper and selected cotton provides you the preeminent massage effect and easy to wash off old cuticle especially on your back. The more you use it, the more you appreciate the comfort this body towel delivers. Japanese paper is incredibly durable, and using it on the skin delivers an excellent massaging effect. It absorbs oil especially well and so is especially suitable for oily skin.
<ITEM2> 'Kayakiji' made of the linen is typically used to be existed as mosquito net offers protection against mosuquitoes a long time ago in japan. Now a day, 'Kayakiji ' are reborn and reshaped with some practical function such water absorbing quick dry, high dropping ability for oil stain, over layered several sheet using carefully selected rayon material, and ofcourse all material are developed with natural soaping process. Kishu-bincho is the very best charcoal. It is produced using a unique method preserved from ancient times that results in a very hard charcoal that is a Kishu specialty. Its negative ions have a healing quality and naturally deodoriz ing effect.