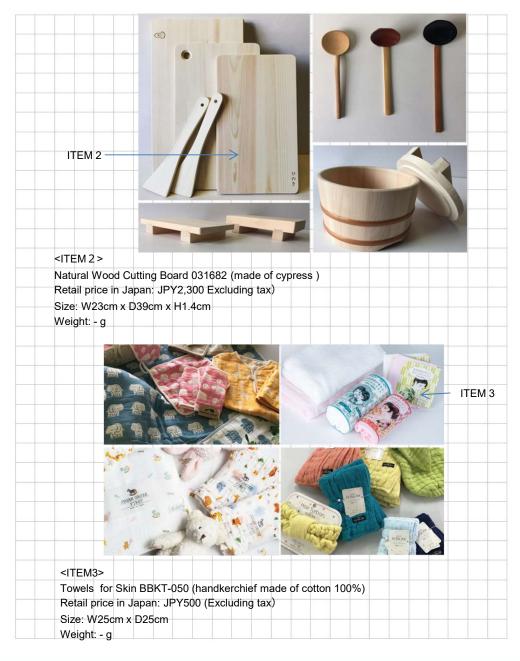

#### **Products/ Concept**

<ITEM1> Natural water processed Japanese Paper and selected cotton provides you the preeminent massage effect and easy to wash off old cuticle especially on your back. The more you use it, the more you appreciate the comfort this body towel delivers. Japanese paper is incredibly durable, and using it on the skin delivers an excellent massaging effect. It absorbs oil especially well and so is especially suitable for oily skin.
<ITEM2> 'Kayakiji' made of the linen is typically used to be existed as mosquito net offers protection against mosuquitoes a long time ago in japan. Now a day, 'Kayakiji ' are reborn and reshaped with some practical function such water absorbing quick dry, high dropping ability for oil stain, over layered several sheet using carefully selected rayon material, and ofcourse all material are developed with natural soaping process. Kishu-bincho is the very best charcoal. It is produced using a unique method preserved from ancient times that results in a very hard charcoal that is a Kishu specialty. Its negative ions have a healing quality and naturally deodoriz ing effect.

<ITEM3> Just dip this dishcloth in water and wipe off greasy spots with ease. You can use this dishcloth to clean the inside of your microwave oven without detergent. The dirt picked up by the dishcloth rinses out with water.

KISHU BINCHO CHARCOAL MOSQUITO NET CLOTH Retail price in Japan: ¥500 (Excluding tax) Size: W 15cm x D 0.8cm x H 15cm

Weight:: 30g

<ITEM3>

BOA RANGE CLOTH for OILY
Retail price in Japan: ¥550 (Excluding tax)

Size: W 16cm x D 1cm x H 15cm

Weight:50g