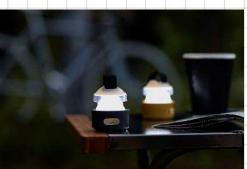

Fashionable design gives refreshment to daily life. Different usage makes the interior space more creative, brings light come with you outside just like other accessories.

<ITEM3> LIGHT BELL

Retail price in Japan: ¥5,000 (Excluding

Size: W 55mm x D 30mm x H 54mm

Weight:46g

<ITEM 2 >

LANTERN Light

Retail price in Japan: ¥3,000 (Excluding tax) Size:  $\phi$ 48mm x H55mm (Lantern / H70mm)

Weight:: 50g

Combine light and bell together to give you a feeling that you always have a mind to bring it around you. Fashionable design makes it perfect to put inside your room as a welldesigned decoration.