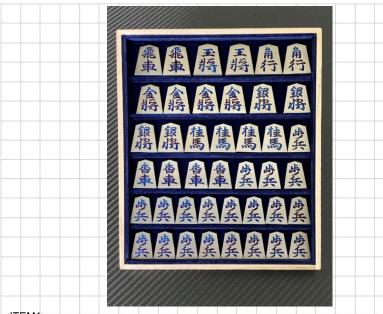

## TAWARA KIKOU

<ITEM1>

Titanium product Shogi piece

Retail price in Japan: ¥ 440,000 (Excluding tax)

Size: 21cm \* 25cm \* 2.5cm

Weight: 850 g

### **Company Profile**

We are the manufacturing company specialize in titanium processing for 48 years after establishment in Fukui prefecture. And we have been involved in titanium processing for over 30 years and support a wide range of products from eyeglass parts to sundry goods. We aim to meet the needs of our customers with the technology that we have cultivated.

## **Products/ Concept**

The Titanium products are lightweight with the excellent quality in corrosion resistance and durability, and beautifully finished with the unique color of titanium.