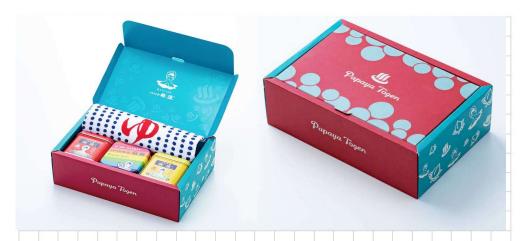

## GOSHU YAKUHIN CO., LTD.

<ITEM1>

Goshu Papaya Togen Gift set

Retail price in Japan: ¥1500 (Excluding tax)

Size: W 245 mm x D 158 mm x H 75 mm

Weight: 576 g

Best-seller series of bath additives, "Togen" contents papain enzyme, which cleanses your skin by removing aged cells and excess oil. Togen has been sold over 70 years. 《桃源》是熱賣七十年的木瓜酵素浴鹽系列,其酵素中所含的萃取油能平衡調理全身肌膚。 Muối tắm "Papaya Togen" chứa enzyme papain lấy từ quả đu đủ để chăm sóc da của ban. Sản phẩm này đã được khách hàng yêu thương hơn 70 năm.