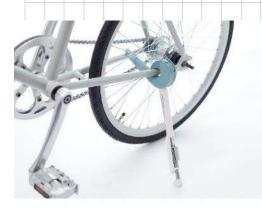

# OGK CO., LTD. / MUNI

<ITEM1>

#### MOBILE STAND

Retail price in Japan: ¥7,000 (Excluding tax)

Size: W 254mm x D 27mm x H 81mm

Weight: 340g

Innovative design for bicycle stand as well as interior decoration. Easily disassembled and provide excellent stability for bicycle. Simple and stylish design matches various room well.

#### **Company Profile**

OGK is a Japanese company that strives to produce bicycle products that suit the times. OGK is aiming at giving more and more well-designed products with up-to-date technology and infinite imagination. What we hope is make your family time more comfortable and special. OGK is proud to be a leading company with more than 70% top market share of child bicycle seat in Japan. As a famous Japanese manufacture with over 70 years history, OGK offers you bicycle seats for kids with high Japanese quality and excellent security.

#### **Products/ Concept**

Muni is a brand that is full of the expertise and history of OGK. Muni enhances your quality of life and give you visual enjoyment for its special design. Muni can be used as bicycle accessory as well as interior decoration. Upgrade from the mundane to the special in a different way! Muni was born as a city-cycling brand to satisfy the desire of everyone who wants to enjoy their daily mode of transportation—the bicycle their way. We strive to provide conceivable yet surprisingly new functionality, and designs people will always want to have close at hand. We help people enjoy not only a personalized, stylish and safe cycling life, but also a simple and innovative interior design.