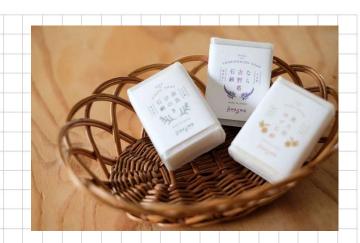

#### **Products/ Concept**

"jiwajwa" offers the

The botanical energy relaxes and heal your heart precious yi

<ITEM 2 >

Natural Soap hinoki / yuzu / yoshino-kuzu 10g • 65g

Retail price in Japan: 10g ¥450 / 65g ¥1700 (Excluding tax)

Size: W 4.5cm x D2.5cm x H 6cm

Weight:: 65g