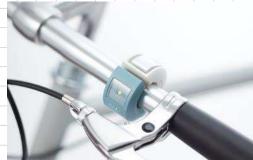

# OGK CO., LTD. / MUNI

<ITEM1>

#### MOBILE STAND

Retail price in Japan: ¥7,000 (Excluding tax)

Size: W 254mm x D 27mm x H 81mm

Weight: 340g

Innovative design for bicycle stand as well as interior decoration. Easily disassembled and provide excellent stability for bicycle. Simple and stylish design matches various room well.