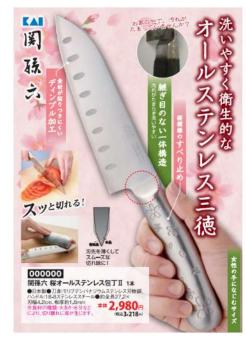

# Top Sangyo co., Ltd.

1.Just wrap it around your pillow.

- 2.Gauze that feels good against the skin.
- 3. Quadruple gauze.

<ITEM 2 >

All stainless steel kitchen knife Sakura Retail price in Japan: ¥2,980 (Excluding

tax,

Size: W 27.2cm x D 4.5cm (Thickness: 1.8mm)

Weight:: 118g

4.Sharp

1 All stainless

2.Easy to wash

3. The non-slip cherry

blossom pattern is cute.