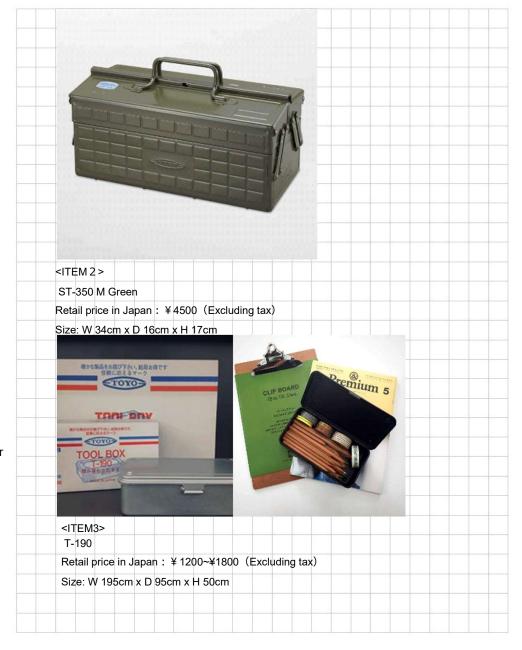

# TOYOSTEEL CO.,LTD/ TOYO TOOOL BOX

## **Company Profile**

Toyo Steel Co. Ltd, born in 1969 in Osaka, is the specialist of the Toolbox "tool box" renowned for its many qualities: lightweight, portable, extremely durable because designed with a single piece seamless.

### **Products/ Concept**

All details are well thought out: rounded edges not to injure, retractable handle, lockout loop, embossed top/bottom allowing stacking. The use of the tool box is to be diverted, it finds its place in all the rooms of the house for storing pencils, sewing threads, telephones, glasses, kitchen,utensils and more.