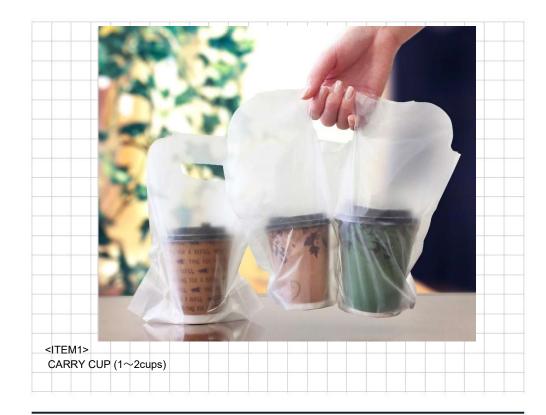

## · CARRY CUP (1~2cups) PE bag for drinking cup

This bag has superior stability and cup retention compared to similar products. It was originally developed for take-out coffee at convenience stores, but it is also widely used for take-out of tapioca milk tea and fresh fruit juice, which are becoming popular these days.