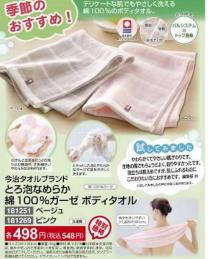

<ITEM1>

Imabari towel brand gauze pillowcase Retail price in Japan: ¥980 (Excluding tax)

Size: W 60cm x D 83cm

Weight: 106g

- 1. Gently wash delicate skin
- 2. Good foaming with a special knitting method

<ITEM3>

Imabari Towel Brand Gauze Body Towel Retail price in Japan: ¥548 (Excluding tax)

Size: W 34cm x D 90cm

Weight:48g