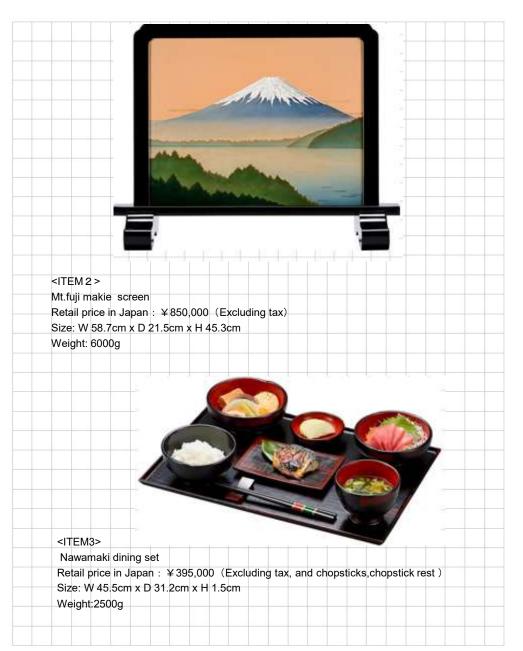

#### **Products/ Concept**

"jiwajwa" offers the

The botanical energy relaxes and heal your heart precious yi

<ITEM 2 >

Natural Soap hinoki / yuzu / yoshino-kuzu 10g • 65g

Retail price in Japan: 10g ¥450 / 65g ¥1700 (Excluding tax)

Size: W 4.5cm x D2.5cm x H 6cm

Weight:: 65g

#### <ITEM3>

Aroma spray hinoki / lemongrass

Retail price in Japan: 50ml ¥1100 / 180 ml ¥1800 (Excluding tax)

Size: 50ml φ3.4cm ×H 8.6cm / 180ml φ4.5cm×H16cm

Weight:50ml 55g / 180ml 180g