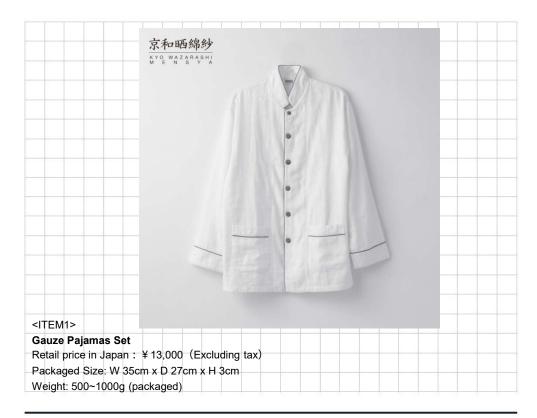

## **Company Profile**

Daitou Shingu is a kyoto-based bedding manufacturing company founded in 1925. We have been making Futon, Zabuton, and garments for more than 90 years. Today, we produce the finest gauze clothing and bedding in order to provide best quality of sleep for everyone.

## **Products/ Concept**

Kyoto SARASHI is a series that focus on cotton gauze made from Japanese traditional cotton scouring technique. It creates layers of air among each fiber, making the cotton high moisture-absorbable and breathable. Our gauze products are soft, chemical-free and highly recommended to sensitive skin.