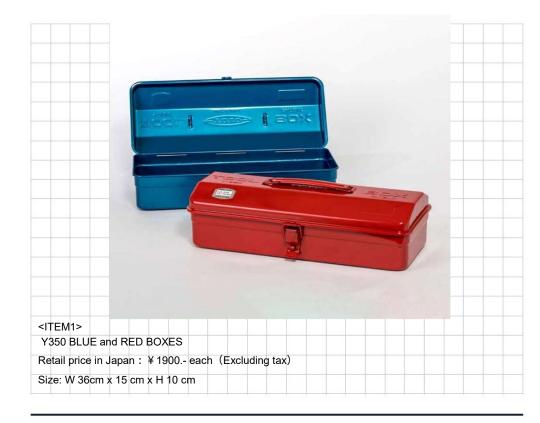

# TOYOSTEEL CO.,LTD/ TOYO TOOOL BOX

## **Company Profile**

Toyo Steel Co. Ltd, born in 1969 in Osaka, is the specialist of the Toolbox "tool box" renowned for its many qualities: lightweight, portable, extremely durable because designed with a single piece seamless.

### **Products/ Concept**

All details are well thought out: rounded edges not to injure, retractable handle, lockout loop, embossed top/bottom allowing stacking. The use of the tool box is to be diverted, it finds its place in all the rooms of the house for storing pencils, sewing threads, telephones, glasses, kitchen,utensils and more.