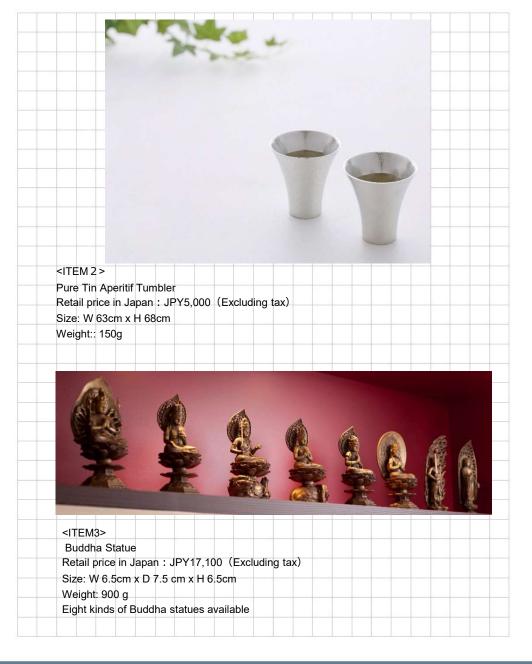

## **Company Profile**

Miyazu Co., Ltd is a company producing tea utensils with local craftsmen in Takaoka City. Working with the aim to bring the beauty of Japanese handicrafts to the daily life.

## **Products/ Concept**

Japanese handcrafted tea utensils; Iron Kettle; Metal brazier; Flower vase; Tetsubin; Bronze ornaments; Bronze bowls; Repair of kettle; Custom-made