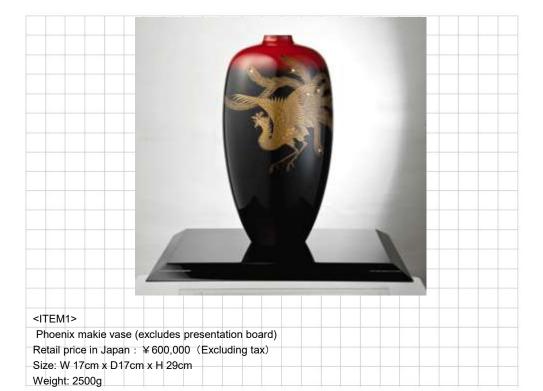

# Goshimaya.corp

## **Company Profile**

Founded in 1924, Goshimaya has been manufacturing authentic high end lacquerware products called Wajimanuri across over homeware to art category, which has been providing to department store over 60 years across Japan, and developed mainly with Japanese style furniture.

#### **Products/ Concept**

We provide: jewelry, eyewear frame, homeware(including home decoration accesories), tableware, furniture, interior, traditional ceremonial decorations, sado wares, religional objects, coffin, dolls(hina, samurai, noh, kabuki) and artistic pieces including living national treasures. These varieties stands on the face to face bespoke policy, throughout neat and skilled process, which satisfies customer's demands. Wajimanuri base is wood: which is, whatever we could make with wood, it drives your imagination to a exciting a whole new world. Do you have any idea drafting in your mind? Why not be frank to share with us!