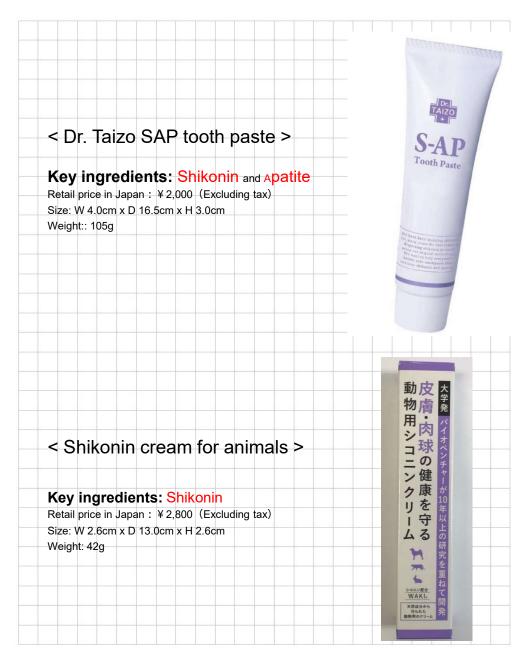

## **Company Profile**

Founded in Kobe in 2011, Pharmacrea Kobe Co. Ltd. has been working to promote human health. Forcusing on the amazing effects of **Shikonin**, **Connals** and **Apatite**, we developed products useful in particular skin care and oral care

## The products contain some of our special ingredients.

Shikonin: not only suppresses inflammation but promotes wound healing.

Connals: has a strong anti-glycation effect as well as an antioxidant effect.

Apatite: has strong adsorption ability to bacteria and viruses.