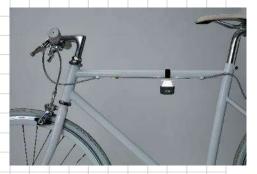

# OGK CO., LTD. / MUNI

<ITEM1>

#### MOBILE STAND

Retail price in Japan: ¥7,000 (Excluding tax)

Size: W 254mm x D 27mm x H 81mm

Weight: 340g

Innovative design for bicycle stand as well as interior decoration. Easily disassembled and provide excellent stability for bicycle. Simple and stylish design matches various room well.