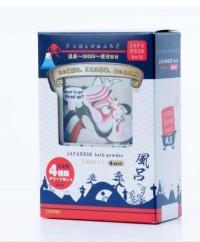

<ITEM 2 >

Classic Japan style Bath Salt

Retail price in Japan: ¥ 500 / box (Excluding tax)

Size: W 12.5 cm x D 9 cm x H 4 cm

Weight: 100 g (25g \* 4 pcs)

New bath salts series full of natural botanical extracts.

Over 95% organic certified.

《 BOTANiful 》是設計新穎的浴鹽系列, 內含橄欖油保濕您的肌膚。

Muối tắm "BOTANiful" chứa dầu oliu, là chuỗi sản phẩm chăm sóc da của bạn A series of bath additives that represent Japanese bathing culture.

本系列浴鹽在包裝上體現了日本經典 文化:相撲、藝妓...廣受消費者喜愛。

Sản phẩm này có design của văn hóa Nhật Bản, như là sumo và v.v.

<ITEM3>

BOTANiful – Sweet Herb / Fresh Herb Retail price in Japan: ¥150 / pc (Excluding tax) Size: W13 cm x D 9 cm x H 4.5cm