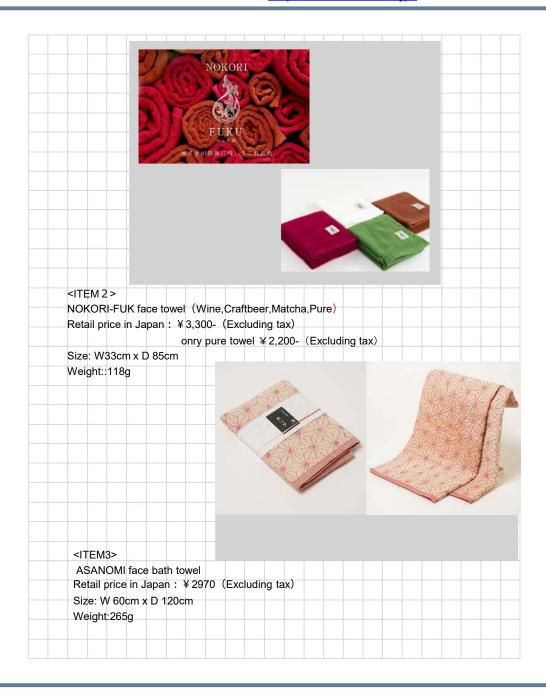

## FUKUROYA TOWEL & co.,LTD

Weight:25g

### **Company Profile**

Our company was founded in 1926 (Taisho 15).

In 1965, the factory was burned down. We introduced 20 latest jacquard looms.

And we developed a woven fabric of bag woven towel jacquard.

## **Products/ Concept**

We create towels dyed from vegetables, brewed wine and craft beer made in the Osaka area. We use raw materials that are no longer needed, poorly shaped vegetables, or things that are no longer needed after brewing. Of course, we are also pursuing ease of use and functions, so that people who receive gifts will be happy and surprised.

If these towel can add more color to your life, we are certain that it will bring happiness to both you and our towel craftsman alike!