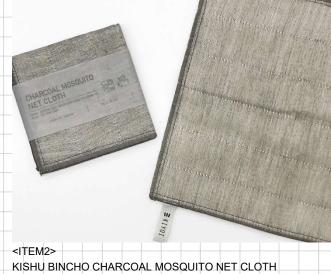

#### **Products/ Concept**

<ITEM1> Natural water processed Japanese Paper and selected cotton provides you the preeminent massage effect and easy to wash off old cuticle especially on your back. The more you use it, the more you appreciate the comfort this body towel delivers. Japanese paper is incredibly durable, and using it on the skin delivers an excellent massaging effect. It absorbs oil especially well and so is especially suitable for oily skin.
<ITEM2> 'Kayakiji' made of the linen is typically used to be existed as mosquito net offers protection against mosuquitoes a long time ago in japan. Now a day, 'Kayakiji ' are reborn and reshaped with some practical function such water absorbing quick dry, high dropping ability for oil stain, over layered several sheet using carefully selected rayon material, and ofcourse all material are developed with natural soaping process. Kishu-bincho is the very best charcoal. It is produced using a unique method preserved from ancient times that results in a very hard charcoal that is a Kishu specialty. Its negative ions have a healing quality and naturally deodoriz ing effect.

KISHU BINCHO CHARCOAL MOSQUITO NET CLOTH Retail price in Japan: ¥500 (Excluding tax) Size: W 15cm x D 0.8cm x H 15cm

Weight:: 30g

<ITEM3>

BOA RANGE CLOTH for OILY
Retail price in Japan: ¥550 (Excluding tax)