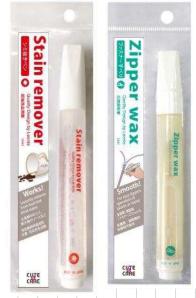

<ITEM3>

### Clothing Care Pen Series

Retail price in Japan: Each of them ¥ 700 (Excluding tax)
Size: W 5.5cm x D 1.8cm x H 18cm

Weight: 24g

#### Stain Remover Pen:

- · Removes food and drink stains instantly.
- · Does not contain bleach.
- · Soft, rounded felt tip removes stains gently.
- Does not damage the fabric.

#### Zipper Wax Pen:

- · Contains mostly natural ingredients, with no strong odor.
- Appearance is cleaner than using zipper lubricant, grease, oil, and snap stick lube.
- · It is easy to use it on any zippers.