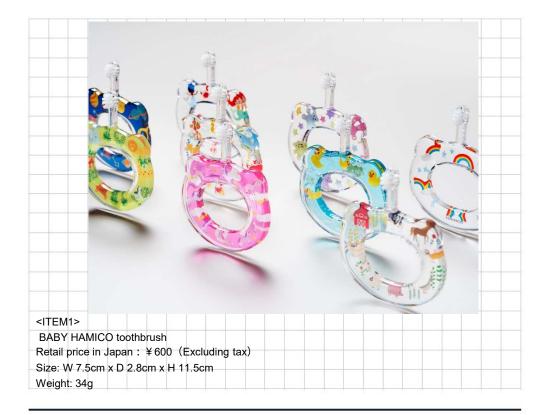

## **Company Profile**

HOKUBI Co.,Ltd. was founded in 1985. We manufacture and sell high quality toothbrushes made in Japan including our original brand "HAMICO". We offer not only functional but also fashionable toothbrushes. We have high reputation in global market with our superior quality and designs.

## **Products/ Concept**

Our all toothbrushes are designed by a dentist in Japan.

BABY HAMICO is our flagship shipped over 20 countries. It is created with a concept that babies become to love brushing their teeth. The Kanazawa Gold Leaf is used for the handle of Gold Leaf Toothbrush. The combination with gold leaf and the traditional Japanese design makes a special time to brush your teeth.