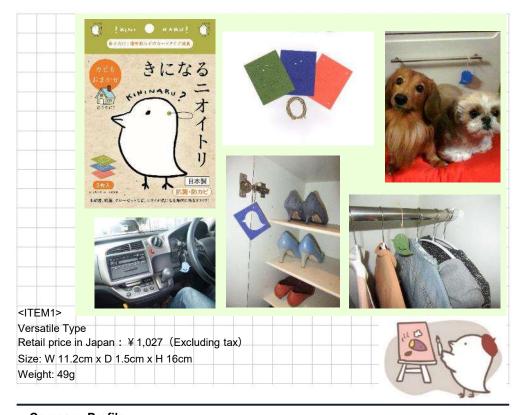

## Nioitori: antibacterial and anti-mold sheets

## **Company Profile**

We have been engaged in the sale of chemicals and laboratory equipment since 1948. We were founded with the goal of contributing to the development of science and technology.

In the year 2000, we began developing antibacterial and anti-mold sheets. After eight years of development, we successfully developed the Nioitori sheets as a saleable product.

#### **Products/ Concept**

Nioitori is a sheet-based product that excels at deodorizing and preventing the formation of bacteria and mold. By placing it or hanging up, it will effectively neutralize odors. Do away with bacteria and pesky odors, all while keeping mold at bay.

We know that there are people everywhere who struggle to fight back against the oppressive effects of mold and unpleasant odors. We manufacture and sell this product with those people in mind, and hope they will see just how effective it is. By improving people's lives, we aim to contribute to society at large. That is both our dream and our mission.