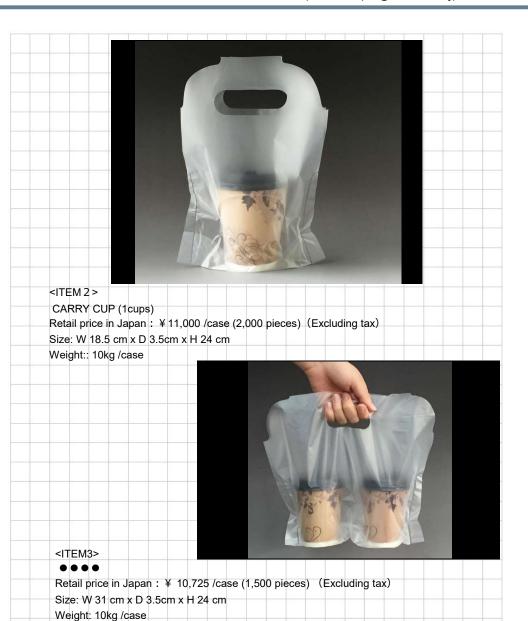

## · CARRY CUP (1~2cups) PE bag for drinking cup

This bag has superior stability and cup retention compared to similar products. It was originally developed for take-out coffee at convenience stores, but it is also widely used for take-out of tapioca milk tea and fresh fruit juice, which are becoming popular these days.