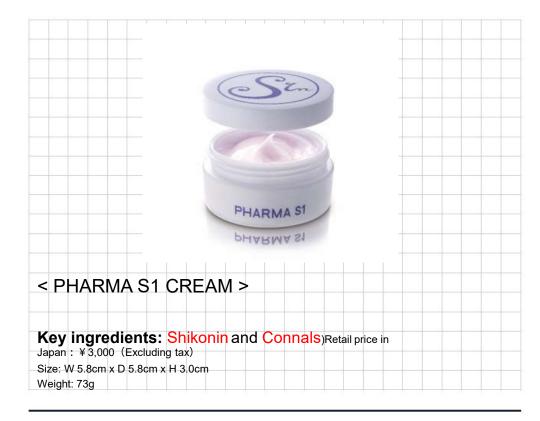

## **Company Profile**

Founded in Kobe in 2011, Pharmacrea Kobe Co. Ltd. has been working to promote human health. Forcusing on the amazing effects of **Shikonin**, **Connals** and **Apatite**, we developed products useful in particular skin care and oral care

## The products contain some of our special ingredients.

Shikonin: not only suppresses inflammation but promotes wound healing.

Connals: has a strong anti-glycation effect as well as an antioxidant effect.

Apatite: has strong adsorption ability to bacteria and viruses.