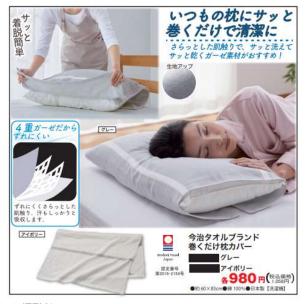

# Top Sangyo co., Ltd.

1.Just wrap it around your pillow.

- 2.Gauze that feels good against the skin.
- 3. Quadruple gauze.

<ITEM 2 >

All stainless steel kitchen knife Sakura Retail price in Japan: ¥2,980 (Excluding

<ITEM1>

Imabari towel brand gauze pillowcase Retail price in Japan: ¥980 (Excluding tax)

Size: W 60cm x D 83cm

Weight: 106g