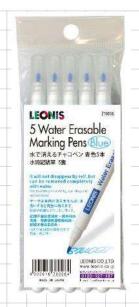

<ITEM2>

#### 5 Water Erasable Marking Pens

Retail price in Japan: ¥ 900 (Excluding tax)

Size: W 6cm x D 1cm x H 14.7cm

Weight: 22g

- Perfect for making markers on fabric.
- Rinsing it in water or wiping it off with a wet cloth.
- · Smaller than normal pens to store in a small space.
- · Fine tip, easy to write a clear and fine line.