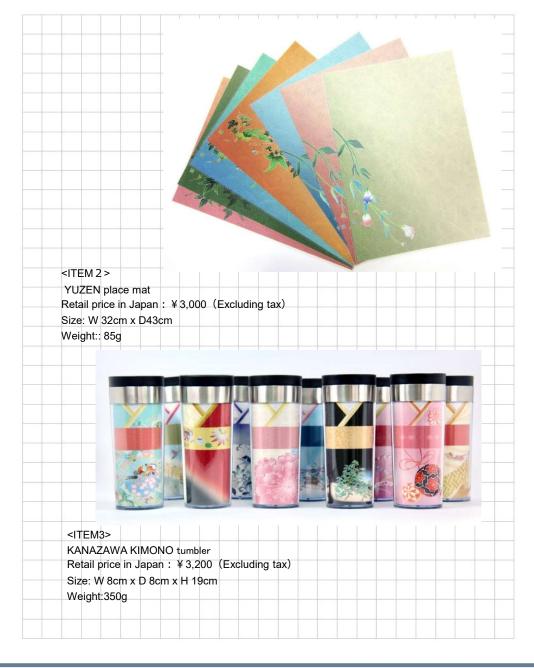

#### **Products/ Concept**

Kaga Yuzen is best known for its kimonos on fabric, but we wanted them to be more familiar to our customers--thus creating lamps, screens, plates, tumblers--for daily use, utilizing all sorts of materials such as wood, glass and gold leaf.

This way, we hoped the Kaga Yuzen to be much better acquainted to all.