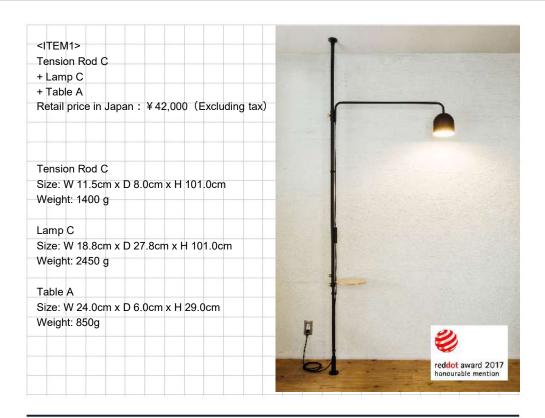

## **DRAW A LINE**

#### **Company Profile**

Our company was established in 1952 and are the leading home storage maker in Japan. Our main products are tension rod / shelf and our items for kitchen storage, laundry shelf, laundry stand, interior design storage or DIY parts are also popular in Japan. We started to export our products to foreign countries in 2017.

#### **Products/ Concept**

In Japan, tension rod is popularly used as a storage item for many years. A few years ago, we redefined the original tension rod as a new product line named DRAW A LINE with the concept of "New lifestyle starting with a simple line". You can add a variety of accessories like lamp, shelf, table, tray, hook, hanger or magnet to the tension rod. This year, Move Rod was debuted. You can move the Move Rod by hand as casters are attached. You can also add a variety of accessories to Move Rod. Every user could customize their own spaces freely with DRAW A LINE.