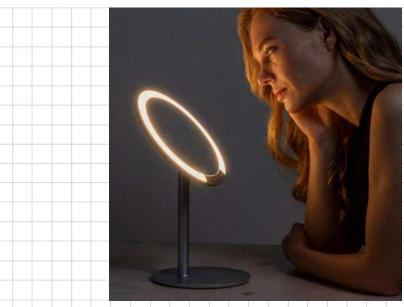

<ITEM1>

LED Stand Mirror

Retail price in Japan: ¥7,000 ( Excluding tax )

Size: W 23cm x D23cm x H8.4cm

Weight: 700g