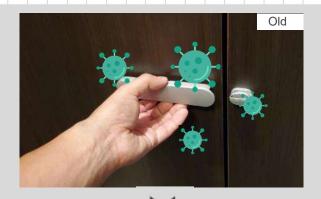

#### **Products/ Concept**

We specialize in developing products that have never existed before. Our products introduced here are made with the following concepts.

- Easy for anyone to install and use
- No damage to existing fittings
- Antimicrobial
- Made in Japan

- No damage to existing fittings
- As strong as metal
- Easy to remove with special kit

<ITEM 2 >

### Arm Slider

Retail price in Japan: ¥2,280 (Excluding tax)

Size: W 10cm x D 5.5cm x H 11cm

Weight: 40g