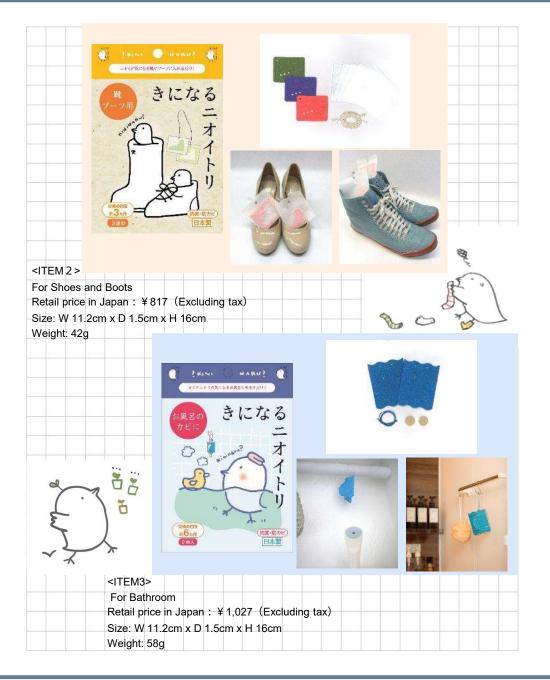

## Nioitori: antibacterial and anti-mold sheets

## **Company Profile**

We have been engaged in the sale of chemicals and laboratory equipment since 1948. We were founded with the goal of contributing to the development of science and technology.

In the year 2000, we began developing antibacterial and anti-mold sheets. After eight years of development, we successfully developed the Nioitori sheets as a saleable product.

#### **Products/ Concept**

Nioitori is a sheet-based product that excels at deodorizing and preventing the formation of bacteria and mold. By placing it or hanging up, it will effectively neutralize odors. Do away with bacteria and pesky odors, all while keeping mold at bay.

We know that there are people everywhere who struggle to fight back against the oppressive effects of mold and unpleasant odors. We manufacture and sell this product with those people in mind, and hope they will see just how effective it is. By improving people's lives, we aim to contribute to society at large. That is both our dream and our mission.