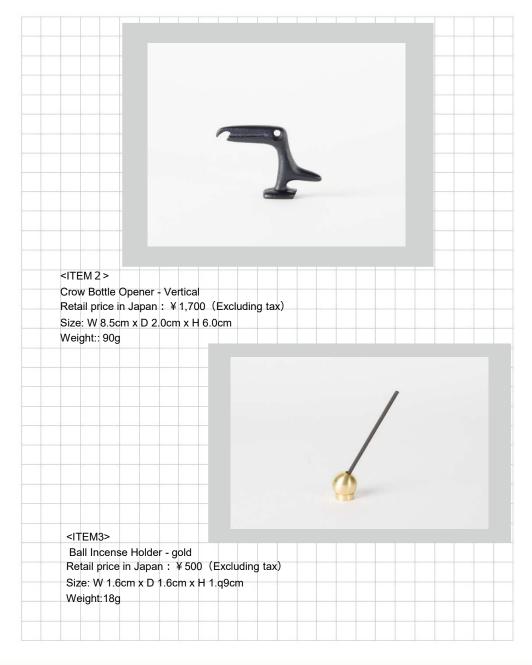

#### **Products/ Concept**

"jiwajwa" offers the

The botanical energy relaxes and heal your heart precious yi

<ITEM 2 >

Natural Soap hinoki / yuzu / yoshino-kuzu 10g • 65g

Retail price in Japan: 10g ¥450 / 65g ¥1700 (Excluding tax)

Size: W 4.5cm x D2.5cm x H 6cm

Weight:: 65g

#### <ITEM3>

Aroma spray hinoki / lemongrass

Retail price in Japan: 50ml ¥1100 / 180 ml ¥1800 (Excluding tax)

Size: 50ml φ3.4cm ×H 8.6cm / 180ml φ4.5cm×H16cm

Weight:50ml 55g / 180ml 180g