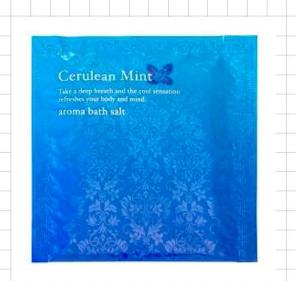

### **Products/ Concept**

Bath salts that trap the scent of nature

- · 4 aromas available : Deep Lavender, Mystic Geranium, Cerulean Mint, Sunny Grapefruit
- · Simple ingredients: Sea Salt naturally dried under the Sun, and blended essential oils as fragrance