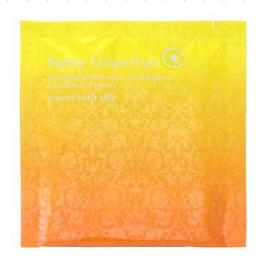

### **Products/ Concept**

Bath salts that trap the scent of nature

- · 4 aromas available : Deep Lavender, Mystic Geranium, Cerulean Mint, Sunny Grapefruit
- · Simple ingredients: Sea Salt naturally dried under the Sun, and blended essential oils as fragrance