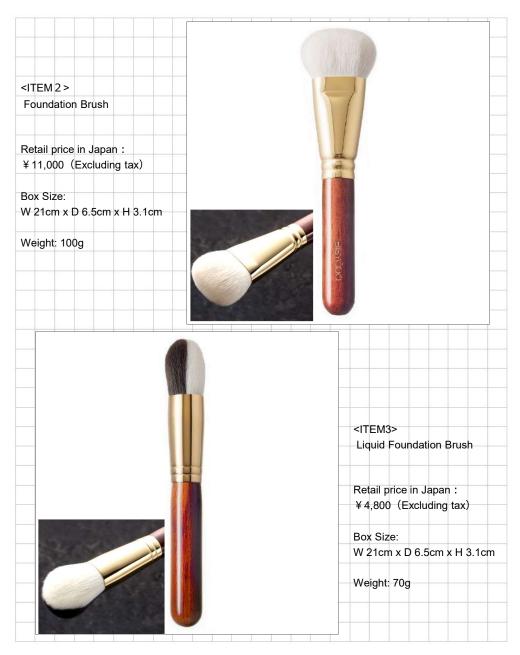

#### **Company Profile**

UYEDA BISYODO was founded by Mr. Takeichi Ueda in 1945, The primary business was to process and sell the raw hair material. Our business is changed from originally importing the raw animal hair, to producing the head of makeup brush, and now making makeup brushes independently.

#### **Products/ Concept**

We offers high quality cosmetic brushes.

The concept of our brand is "Unparalleled masterpieces over 70 years of tradition and experience".

This collection, the fruit of the efforts of UYEDA BISYODO and the hairbrush technology no one else possesses in Japan, offers exquisitely soft touches and sophisticated finish.