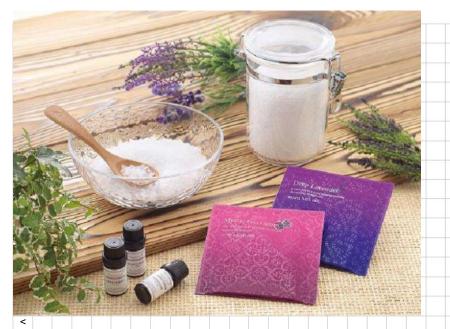

### **Products/ Concept**

Bath salts that trap the scent of nature

- · 4 aromas available : Deep Lavender, Mystic Geranium, Cerulean Mint, Sunny Grapefruit
- · Simple ingredients: Sea Salt naturally dried under the Sun, and blended essential oils as fragrance