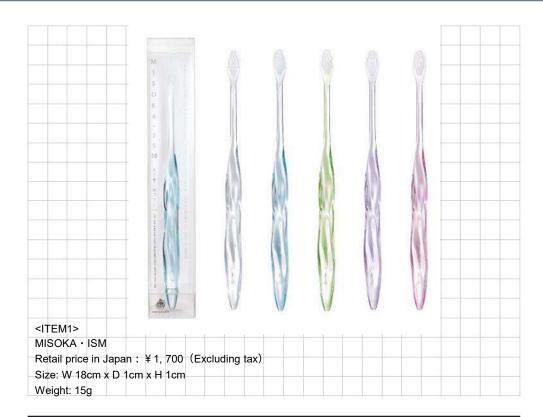

## **MISOKA**

### **Products/ Concept**

Mineral Coating Technology is treated on the bristle which cleans and gives unique smoothness on the teeth with only water for use. You can train your brushing to trace with your tongue. MISOKA • ISM is the creation of high-quality living, that is friendly to global environment and infused with the essence of craftsmanship. It has unique ultra fine tips on bristle, functional and sensible handle which is an image of water.