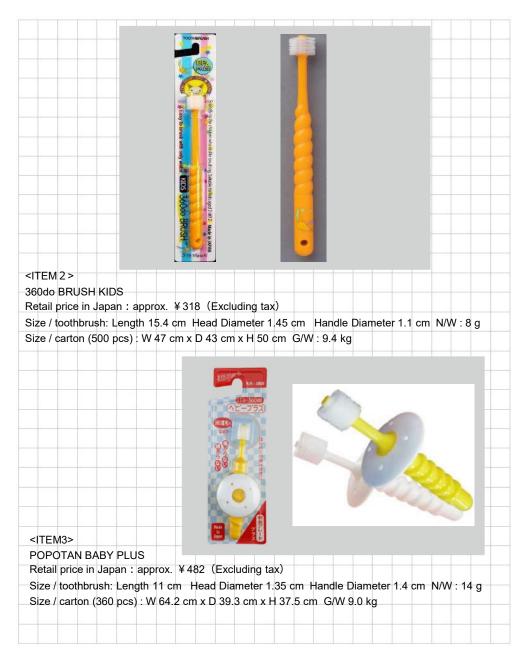

### **Products/ Concept**

360 Degree Toothbrush

Removes 98.4% of dental plaque from teeth

Contains more than 15 to 20 times the number of bristles in a regular toothbrush Micro-fine  $0.06\sim0.08$ mm bristles for kids and babies that is comfortable and easy to brush