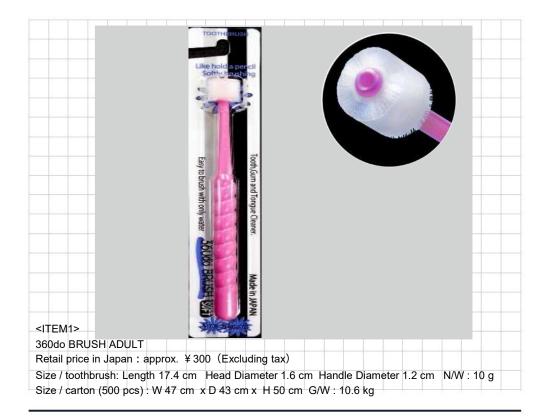

### **Products/ Concept**

360 Degree Toothbrush

Removes 98.4% of dental plaque from teeth

Contains more than 15 to 20 times the number of bristles in a regular toothbrush Micro-fine  $0.06\sim0.08$ mm bristles for kids and babies that is comfortable and easy to brush