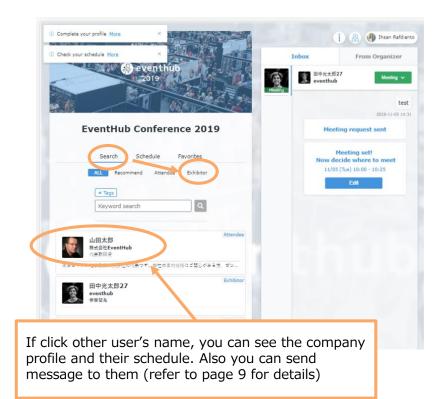

### 1 How to search for Japanese suppliers

- Click "Companies" to check the list of Japanese suppliers.
- Click "Search" and "Exhibitor" to search for Japanese suppliers.
- If you click "Tags," you can narrow the search result by product categories.