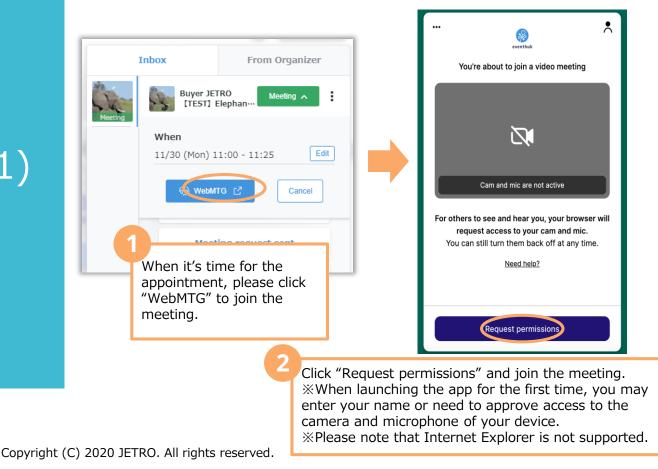

### ④ Approval of a meeting request

- When the supplier accept your meeting request, you will be notified on the event page and via email.
- You can join online meeting by clicking the tab "WebMTG." (refer to page 15 for details) If you want to reschedule the meeting, click "Edit" and suggest another time slot.

• When a meeting is set, you will be notified on the event page and via email.

- You can join online meeting by clicking the tab "WebMTG." (refer to page 11 for details)
- For online meetings, a web app called "Whereby" will be launched (Installation not needed.)