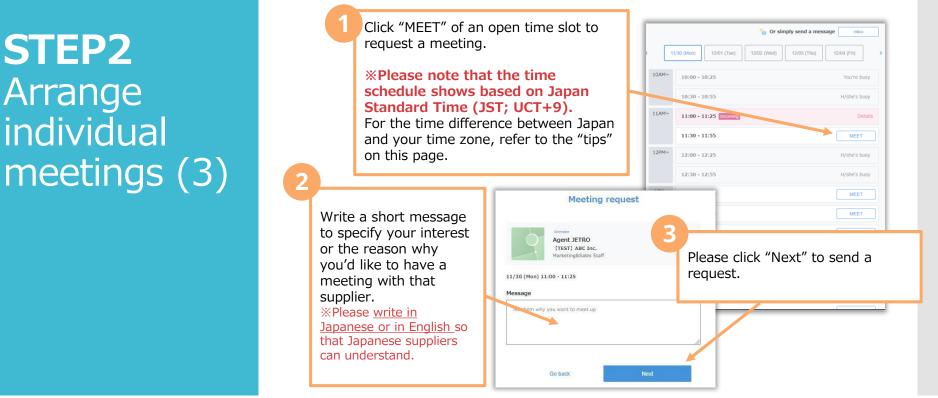

**STEP2** Arrange individual meetings (1)

### ③ Request for a meeting

- Send a meeting request by clicking an available time slot. •
- Please make sure to have 8~12 meetings between February 1st to 19th.

XJETRO will arrange interpreters for the meetings set. Interpreter availability is currently being adjusted.

#### **(TIPS)** Time difference

STEP2

Arrange

individual

https://www5.jetro.go.jp/newsletter/toy/2020/design/time\_difference.xlsx

**STEP2** Arrange individual meetings (4)