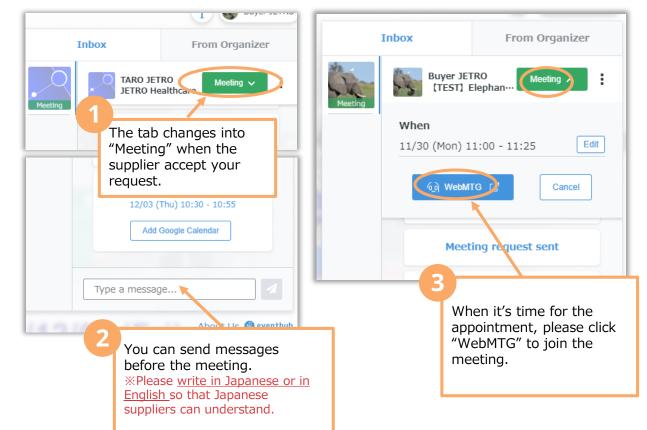

### ④ Approval of a meeting request

- When the supplier accept your meeting request, you will be notified on the event page and via email.
- You can join online meeting by clicking the tab "WebMTG." (refer to page 15 for details) If you want to reschedule the meeting, click "Edit" and suggest another time slot.

• When a meeting is set, you will be notified on the event page and via email.

- You can join online meeting by clicking the tab "WebMTG." (refer to page 11 for details)
- For online meetings, a web app called "Whereby" will be launched (Installation not needed.)