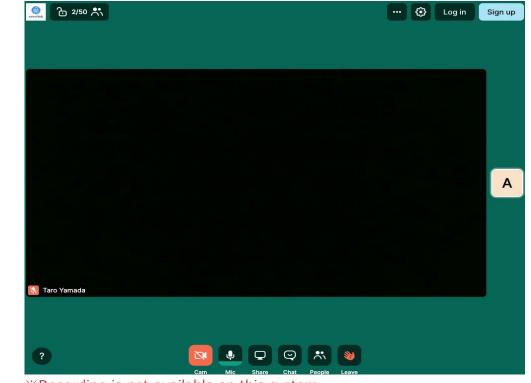

#### \*Recording is not available on this system

J

Mic

**STEP3** 

Join an

meeting (2)

online

Cam Turn the camera on/off

Mute/Unmute

your microphone

Mic

ల

Chat

Share Share your screen with other participants

Send messages

Chat

to other

participants

People Check who else is participating

meeting

Leave Leave the

Copyright (C) 2020 JETRO. All rights reserved.