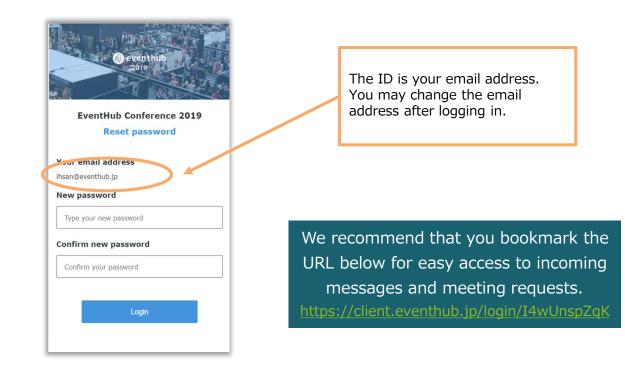

### **STEP0** Before you start

 Click a link attached to the email from: "JETRO Online Business Matching" < no-reply@eventhub.jp >

- Set up password and click "Login" to sign up for the online platform.
- The password you set up will be required when you log in to this system. Please keep the password in mind.