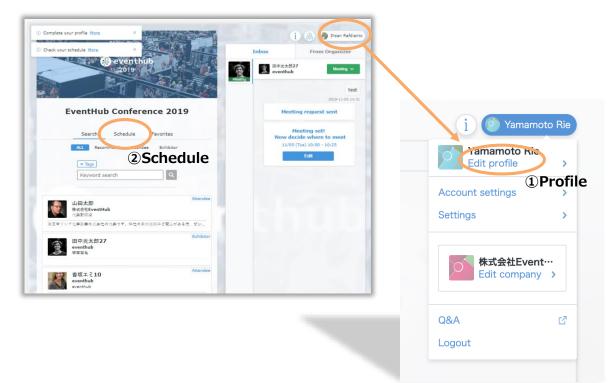

### [IMPORTANT] Setting your account

Make sure to edit the items below after logging in.

#### Items to edit:

① Profile (refer to page 6 for details)

② Schedule (refer to page 7 for details)