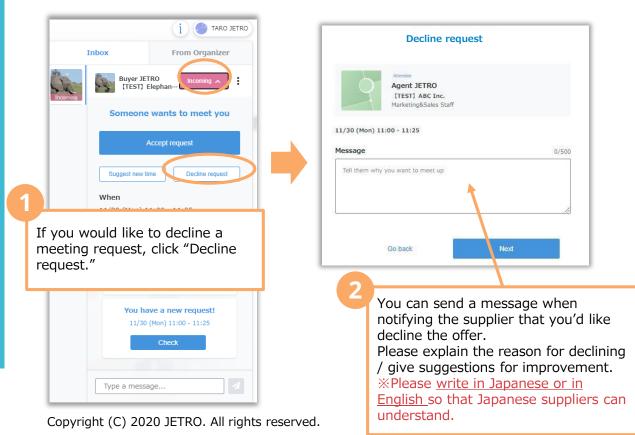

### $\star$ Decline a meeting request

- If you would like to decline a meeting request, click "Decline request."
- You can send a message when notifying the supplier that you'd like decline the offer. It would be highly appreciated if you could explain the reasons why you declined the offer or give suggestions for improvement.