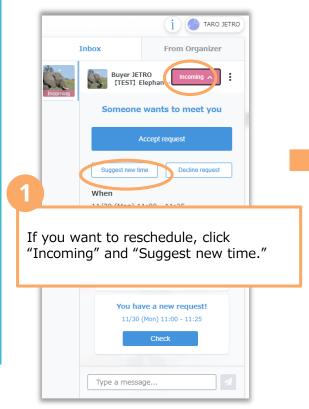

### ★ Reschedule a meeting

- If you wish to reschedule a meeting, you can suggest another time slot for the meeting.
- Click "Suggest new time" and so can see the supplier's schedule. Select a time slot convenient for you and send a meeting request. (refer to page 10-11 to see the following procedures)