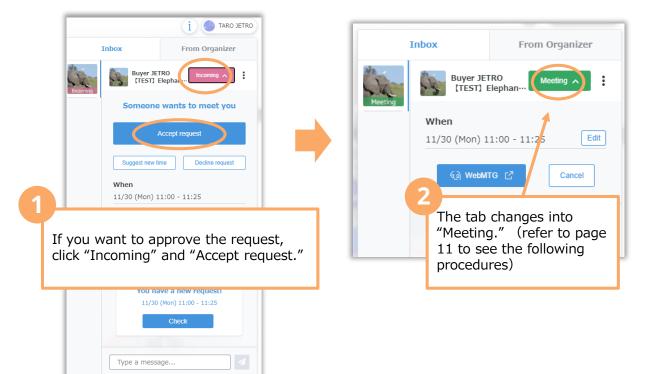

### $\star$ When you receive a meeting request...

- When you receive a meeting request, you will be notified on the event page and via email.
- Check the request by clicking "Incoming," and you can select "Accept," "Suggest new time" or "Decline" to reply.
- Click "Accept request" if you would like to approve the request. (refer to page 11 to see the following procedures)