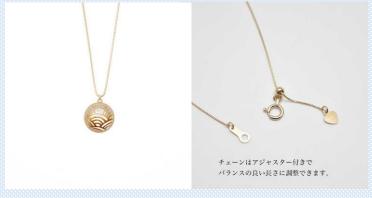

### Filo Brooch Pendant

\50,000(Excluding tax) : € 381.67

(€1=¥131)

Size (cm) W4.5 X D5.5 X H0.4

Weight (g) or Volume (ml) 20 g

Detail: A picture is drawn on the Mother of pearl using lacquer and pure gold powder.

### [ITEM 2]

Retail Price in Japan (\)

\30,000(Excluding tax) : € 229.00

**BISAI Traditional Pendant Wave Crest** 

Size (cm) W0.9 X D 0.9 X H0.25

Weight (g) or Volume (ml) 1.25 g

Detail: The Qinghai wave is a pattern that represents a wave in a series of semicircles. The gently repeating wave pattern expresses the wish that a peaceful life will continue forever.