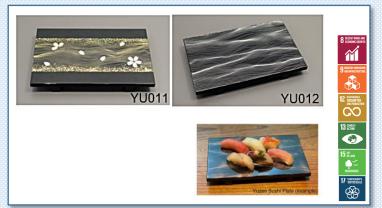

### [ITEM 3] YUZEN SUSHI PLATE

Retail Price in Japan (\) \ 90,000 (Excluding tax) : € 687.02

Size (cm) W24 X D 15 X H2.5

Weight (g) or Volume (ml) 340 g

Detail: 2 patterns (original size, pattern correspondence)

### Products:

Yuzen Panel

The wood panel made with Gold & Silver threads of Japanese Kimono 「Kyoto NishijinOri」.

By applying multiple layers of paint with our unique polishing technique and skilled craftmanship, we provide the best quality products. It creates threedimensional effect that cannot be expressed by printing.