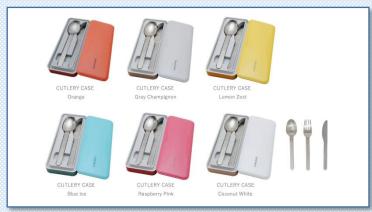

[ITEM 3]

12-3307 CUTLERY CASE

Retail Price in USA(\$) \$27.00(Excluding tax)
Size (cm) W19.1 X D 7.8 X H3.6

Weight (g) or Volume (ml) 285g

Detail: Fork, Spoon, Knife included, 6Colors

[ITEM 2]

12-1701 BENTO BOX FLAT