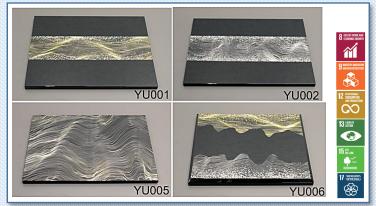

### (ITEM 1) YUZEN PANEL BK

Retail Price in Japan (\) \ \100,000 (Excluding tax) : € 763.35 (€1=¥131)

(01-+10

Size (cm) W19.5 X D21.5 X H0.9

Weight (g) or Volume (ml) 340 g

Detail: 4 patterns (original size correspondence)

### [ITEM 2] YUZEN PANEL BL

Retail Price in Japan (\) \ 120,000 (Excluding tax) : € 916.03

Size (cm) W21 X D 0.6 X H30

Weight (g) or Volume (ml) 340 g

Detail: Raden (shellfish) is embedded. (Original design, size correspondence)

### Products:

Yuzen Panel

The wood panel made with Gold & Silver threads of Japanese Kimono 「Kyoto NishijinOri」.

By applying multiple layers of paint with our unique polishing technique and skilled craftmanship, we provide the best quality products. It creates threedimensional effect that cannot be expressed by printing.