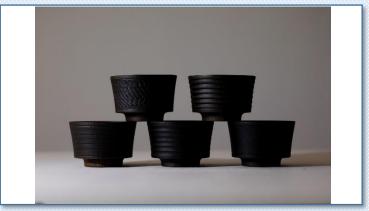

Kashoku Decorated Bowl

[ITEM 2]

TOHKA sake cup jun/gin

Retail Price in Japan (\)

\ 15,000(Excluding tax) : € 114.50

Size (cm)

W5.5 X D 5.5 X H12.5

Detail:Craftsmen's delicate techniques make TOHKA's unique shapes and polished beautiful wood grain possible. Only well-experienced craftsmen are able to make TOHKA Wine and Champagne cups with stems that are beautifully and slenderly turned and shaped to the utmost limit, with a thinly polished lip of the cup.

[ITEM 3]

Kashoku Decorated Bowl

Retail Price in Japan (\) \ 5,000(Excluding tax) : € 38.16

Size (cm)

W10.7 X D 10.7 X H7.1

Detail:The deep knowledge and rich experiences of wood turning techniques for decorating the surface of tableware distinguishes Yamanaka as a wood turning and lacquerware center. The basic wood turning techniques are divided into two types, one placing perfect parallel lines with some types of exclusive chisels, making it move one by one, and the other placing helical grooves with other types of exclusive chisels, making it move in a breath. It is said that there are 40-50 patterns produced by these techniques. Enjoy the traditional techniques that are inscribed on Decorated Bowl.