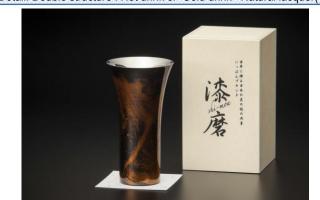

**Pearl lacquer Cup** 

\ 3,300(Excluding tax) : € 25.19

W9.0 X D 9.0 X H9.0

120 g / 250 ml

## Concept of Brand / Products:

漆磨(shi-ma) is the mix of craftsmanship, Yamanaka lacquerware "lacquer · JAPAN" from Ishikawa Pref., "Polishing technique" from Tsubame, Niigata Pref. and "Japanese paper-making technology" from Echizen, Fukui Pref.

Shi-ma Cup, is made of molded finest 18-8 stainless steel (made in Japan) with world-class polishing skills from Tsubame, Niigata to make micro creamy forms. The sophisticated skills draw out UMAMI of beer and carbonated beverages.

Finished with a "coating technology", which was cultivated in the traditional Yamanaka lacquerware in Ishikawa Prefecture. Traditional Japanese paper coaster from Echizen City, Fukui Pref. is attached.