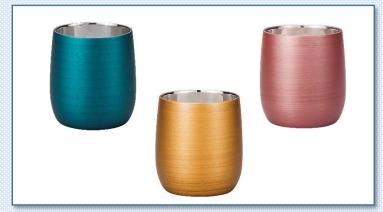

# 6. NAKAYAKEITEI

NAKAYAKEITEI Co.,Ltd

URL: https://www.nakaya-

Company name:

keitei.com/

[ITEM 1]

Shi-ma Daruma Cup Pearl lacquer

Retail Price in Japan (\) \ 7,700(Excluding tax) : € 58.77

**Pearl lacquer Cup** 

\ 3,300(Excluding tax) : € 25.19

W9.0 X D 9.0 X H9.0

120 g / 250 ml

## Concept of Brand / Products:

漆磨(shi-ma) is the mix of craftsmanship, Yamanaka lacquerware "lacquer · JAPAN" from Ishikawa Pref., "Polishing technique" from Tsubame, Niigata Pref. and "Japanese paper-making technology" from Echizen, Fukui Pref.

Shi-ma Cup, is made of molded finest 18-8 stainless steel (made in Japan) with world-class polishing skills from Tsubame, Niigata to make micro creamy forms. The sophisticated skills draw out UMAMI of beer and carbonated beverages.