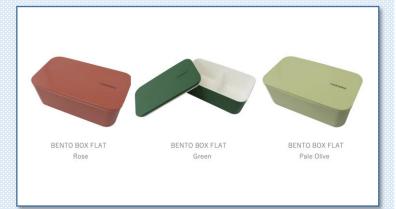

Retail Price in USA(\$) \$32.00(Excluding tax)

Size (cm) W17.4 X D 7.8 X H3.6

Weight (g) or Volume (ml) 280g / 750ml

Detail: Divider included, 3Colors