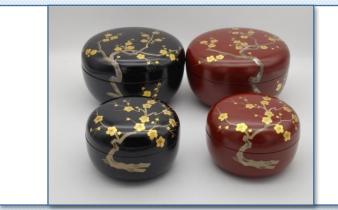

You can enjoy the "homemade taste" and experience the "Takumi(Craftsman) skills" of Japan's three major production areas.

[ITEM 1]

URUSHI BOX WITH EDAUME MAKIE (PLUMUTREE) (S)

Retail Price in Japan (\)

Size (cm)

W12.2 X D12.2 X H8.1

Weight (g) or Volume (ml)

Detail: 2Colors

\5,000 (Excluding tax) : € 38.16

(€1=¥131)

300 g / 500 ml

[ITEM 2]

URUSHI BOX WITH EDAUME-MAKIE (PLUMTREE) (L)

Retail Price in Japan (\)

\ 10,000 (Excluding tax) : € 76.33

Size (cm)

W16.5 X D 16.5 X H10.5

Weight (g) or Volume (ml)

500 g / 1,000 ml

Detail: 2Colors

Concept of Brand: Originated by a lacquering artisan named Bunpei, we have kept the beauty of Urushi lacquering in Yanamaka district. We produce the authentic traditional Yamanaka lacquerwares espechially focusing on the lacquer work and sophisticated urushi makie techniques.