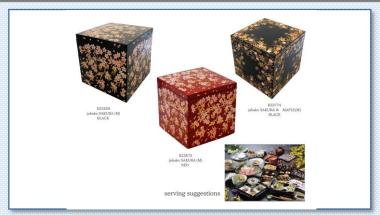

### Jubako ICHIMATSU(M)

Retail Price in Japan (\) \ 4,000( Excluding tax) : € 30.53

(€1=¥131)

Size (cm) W15.0 X D15.0 X H15.0

Weight (g) or Volume (ml) 713 g

Detail: 3 tier stackbox with cover: 3 Colors

[ITEM 3]

### Jubako KARAKUSA(M)

Retail Price in Japan (\)  $\$  \ 5,000 (Excluding tax) :  $\in$  38.16 Size (cm) W15.0 X D 15.0 X H 15.0

Weight (g) or Volume (ml) 713 g

Detail:3 tier stackbox with cover: 2 colors

### jubako SAKURA(M)

Retail Price in Japan (\)  $\$  \ 4,500 (Excluding tax) :  $\$  34.35 Size (cm) W15.0 X D 15.0 X H15.0

Weight (g) or Volume (ml) 713 g

Detail: 3 tier stackbox with cover ;2 Colors 2 Designs