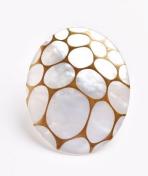

### Filo Brooch Pendant

\50,000(Excluding tax) : € 381.67

(€1=¥131)

Size (cm) W4.5 X D5.5 X H0.4

Weight (g) or Volume (ml) 20 g

Detail: A picture is drawn on the Mother of pearl using lacquer and pure gold powder.