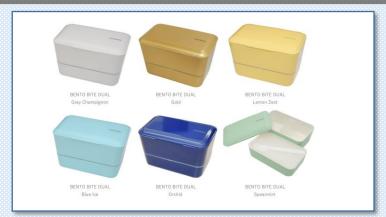

## 1. TAKENAKA

【ITEM 1】 12-1402 BENTO BOX BITE DUAL

Retail Price in USA(\$) \$38.00(Excluding tax)

Size (cm) W17.4 X D11.0 X H10.9

Weight (g) or Volume (ml) 305 g / 1150ml

Detail: Fork, Divider included, 12Colors