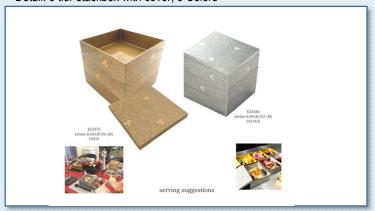

[ITEM 1]

### Jubako ICHIMATSU(M)

Retail Price in Japan (\) \ 4,000( Excluding tax) : € 30.53

(€1=¥131)

Size (cm) W15.0 X D15.0 X H15.0

Weight (g) or Volume (ml) 713 g

Detail: 3 tier stackbox with cover: 3 Colors

[ITEM 3]

### Jubako KARAKUSA(M)

Retail Price in Japan (\)  $\$  \ 5,000 (Excluding tax) :  $\in$  38.16 Size (cm) W15.0 X D 15.0 X H 15.0

Weight (g) or Volume (ml) 713 g

Detail:3 tier stackbox with cover: 2 colors