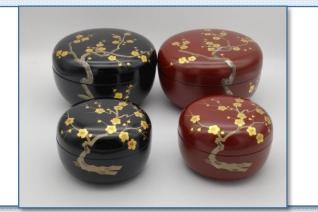

### Jubako ICHIMATSU(M)

Retail Price in Japan (\) \ 4,000( Excluding tax) : € 30.53

(€1=¥131)

Size (cm) W15.0 X D15.0 X H15.0

Weight (g) or Volume (ml) 713 g

Detail: 3 tier stackbox with cover: 3 Colors

[ITEM 3]

### Jubako KARAKUSA(M)

Retail Price in Japan (\)  $\$  \ 5,000 (Excluding tax) :  $\in$  38.16 Size (cm) W15.0 X D 15.0 X H 15.0

Weight (g) or Volume (ml) 713 g

Detail:3 tier stackbox with cover: 2 colors

### jubako SAKURA(M)

Retail Price in Japan (\)  $\$  \ 4,500 (Excluding tax) :  $\$  34.35 Size (cm) W15.0 X D 15.0 X H15.0

Weight (g) or Volume (ml) 713 g

Detail: 3 tier stackbox with cover ;2 Colors 2 Designs

## Concept of Brand / Products:

Brand concept: By arranging dishes in a threetiered space, you can provide customers with a gorgeous table when they are stacked and a happy surprise when they are spread out. By providing food for one person compactly, it is effective for social distance.

Product: KITAICHI has a wide range of beautiful JUBAKO in various designs and impressions. We recommend that you always make your dishes shine with the most attractive designs.

Company name:

KITAICHI SHIKKITEN Co.,Ltd.