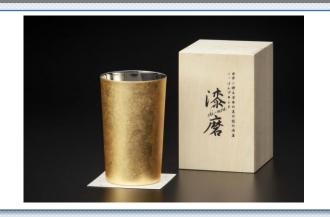

# 6. NAKAYAKEITEI

NAKAYAKEITEI Co.,Ltd

URL: https://www.nakaya-

Company name:

keitei.com/

[ITEM 1]

Shi-ma Daruma Cup Pearl lacquer

Retail Price in Japan (\) \ 7,700(Excluding tax) : € 58.77

(€1=¥131)

Size (cm) W7.0 X D7.0 X H8.5

Weight (g) or Volume (ml) 200 g /250 ml Detail: Japanese paper coaster 8Colors

[ITEM 2]

Retail Price in Japan (\)

Size (cm)

Weight (g) or Volume (ml)

Detail: 8Colors

**Pearl lacquer Cup** 

\ 3,300(Excluding tax) : € 25.19

W9.0 X D 9.0 X H9.0

120 g / 250 ml

### NAKAYAKEITEI

Since its establishment in 1957, it has been engaged in the lacquer ware business. We will deliver works that incorporate the tradition and thoughts of Yamanaka lacquer ware. Pearl lacquer cup ,Yamanaka lacquerware in Ishikawa prefecture x Tsubame polishing technology in Niigata prefecture x Echizen Japanese paper in Fukui prefecture. Please enjoy fusion of craftsmanship from Japan's three major production areas.

## Concept of Brand / Products:

漆磨(shi-ma) is the mix of craftsmanship, Yamanaka lacquerware "lacquer · JAPAN" from Ishikawa Pref., "Polishing technique" from Tsubame, Niigata Pref. and "Japanese paper-making technology" from Echizen, Fukui Pref.

Shi-ma Cup, is made of molded finest 18-8 stainless steel (made in Japan) with world-class polishing skills from Tsubame, Niigata to make micro creamy forms. The sophisticated skills draw out UMAMI of beer and carbonated beverages.

Finished with a "coating technology", which was cultivated in the traditional Yamanaka lacquerware in Ishikawa Prefecture. Traditional Japanese paper coaster from Echizen City, Fukui Pref. is attached.

You can enjoy the "homemade taste" and experience the "Takumi(Craftsman) skills" of Japan's three major production areas.

[ITEM 1]

URUSHI BOX WITH EDAUME MAKIE (PLUMUTREE) (S)

Retail Price in Japan (\)

Size (cm)