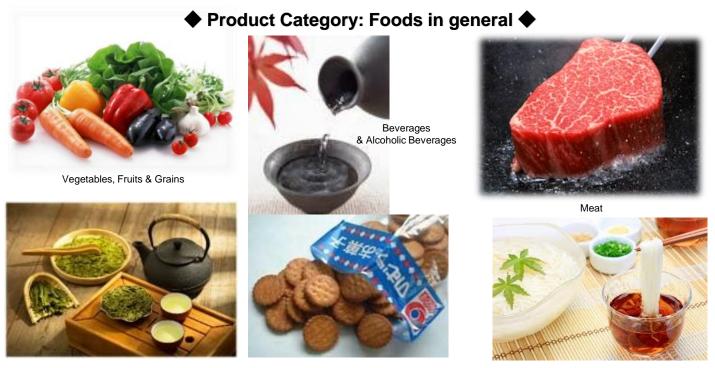

## ♦ What is "SMTS2025" ? ♦

Event Date : Feb 12 (Wed) to 14 (Fri) 2025 Venue : Makuhari Messe, Chiba

Food trade fair for buyers in the food distribution industry e.g. supermarkets. Various suppliers participate, including agricultural and livestock products, processed foods, fishery and marine products, confectionery, noodles, seasonings, beverages and alcoholic beverages. Regional food products from all over Japan will be also exhibited. This year, under the themes of "Inbound x Food," "Frozen x Food," "Time efficiency x Food," and "Protein x Food", retort pouch, freeze-dried, semi-cooked products, and new protein-related products (plant-based and alternative proteins), Japanese food products, vegan, vegetarian, and Halal products will also be exhibited ) will be exhibited in its Food Trends Zone.