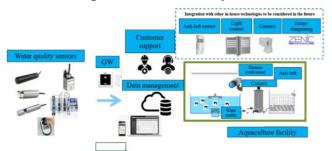

## Targeted economic/social issues and solutions

- In the Thailand aquaculture industry, preventing environmental pollution while improving productivity is the key to the sustainable development of the aquaculture industry and improving related people's lives.
- Establish a DX-based Water Quality Analysis Service to manage water quality at aquaculture sites, and improve the environment and production efficiency of small and medium aquacultures as well as large-scale ones. In the future, we will consider expanding into other countries with thriving aquaculture industry such as the rest of ASEAN or India.