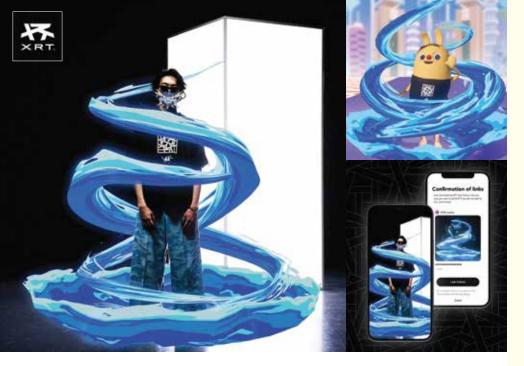

# **XRT**

**Phygital Fashion** 

Product Category: XR Technologies & Accessories

RT offers seamless 1:1 connectivity between physical and digital realms via smartphones. Through physical ownership, XRT grants virtual world access (games and metaverse) and participation in real/digital world community events. Moreover, real world items (ex.clothing) will now boast AR capabilities, featuring special effects inspired by Japanese animation that you can access with your smartphone.

KSK Co., Ltd. is a group of experts skilled in the development, planning and production of "phygital" technologies. We aim to build a new form of XR communication by reinventing self-expression and transcending the boundaries between physical and digital.

### **HKSK**

### HKSK Co., Ltd.

4F Mikan Shimokita A-gaiku, 2-11-15 Kitazawa, Setagaya-ku, Tokyo, 155-0031, Japan Tel (+81) 80-1057-9450

### Contact

Kenta Akagi, CEO kenta.akagi@hksk.io

booth
21 XR/DX