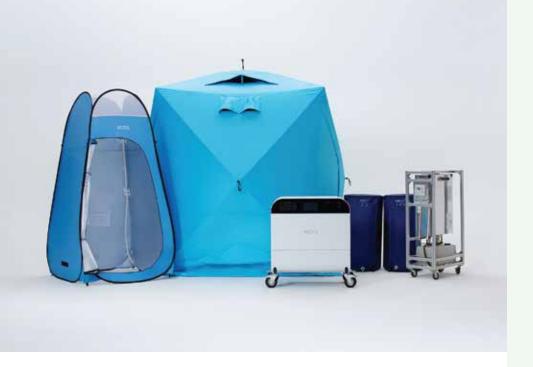

### Contact

Rike Wootten reimagine@inqs.co.jp

he WOTA BOX is the world's first portable water recycling plant that recycles greywater (from showers and handwashing) to be repeatedly used for the same purpose. Utilizing WOTA's autonomous control technology for water treatment, the WOTA BOX is useful in settings where water supply is limited and scarce.

OTA Corporation seeks structural solutions to the world's water crisis. Our solution is small-scale, decentralized water recycling systems that can solve water shortage and water pollution issues through onsite water recycling and infrastructure financing issues through decentralization.

### WOTA

### WOTA Corporation

1-13-13 Nihonbashi-Bakurocho, Chuo-ku, Tokyo, 103-0002, Japan Tel (+81) 3-5843-6905

### Contact

Ryo Yamada info-g@wota.co.jp

# **WOTA BOX**

Portable Water Recycling Plant