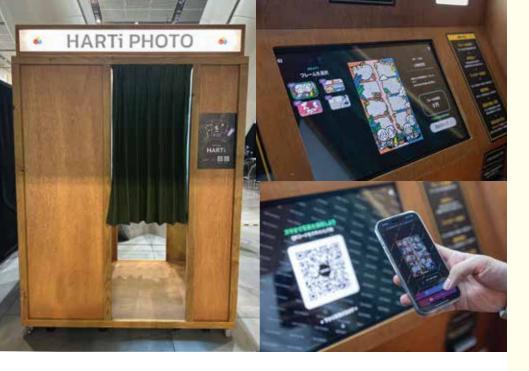

# HARTi Photo®

**CRM-fueled Photo Booth** 

fueled photo booth
equipped with generative AI.
All units are networked, enabling
content distribution 24/7. Choose
a photo frame, take a picture, and
save images and short videos via
HARTi app. The app provides AI
image processing and CRM features
such as coupon distribution to users.