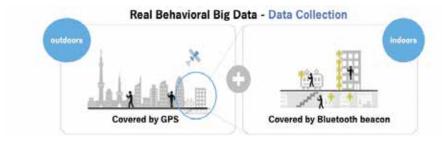

When a user's smartphone has an application with unerry's software (SDK) installed, a beacon signal will be picked up and provides precise location information on the user.

nerry Inc. is a location data company that analyzes people's movement data from over 390 million IDs globally, reacting to GPS when outdoors and Bluetooth beacons when indoors. unerry offers analysis and visualization, digital advertisement, and system solutions to companies globally.