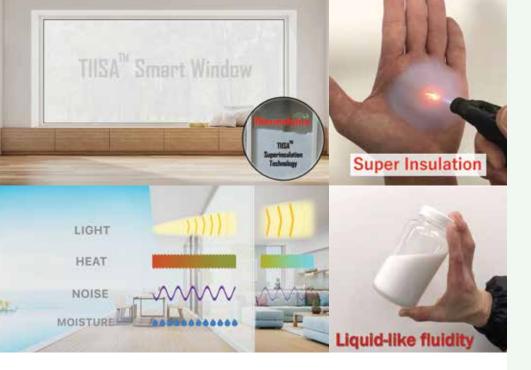

# TIISA® Superinsulation

**Revolutionary Thermal Insulation** 

Product Category: Sustainability, Eco-Design & Smart Energy

ur flagship product,
TIISA®, is a unique and
superior thermal insulation solution,
serving key sectors such as the
global liquified hydrogen supply
chain, aviation, and space, as well
as emerging markets including EVs
and net-zero energy buildings.

hermalytica Inc. is a clean-tech pioneer at the forefront of thermal solutions. Our breakthrough material, TIISA® Superinsulation, delivers instant energy savings and substantial carbon reduction, revolutionizing the insulation industry to create a sustainable and eco-friendly future.