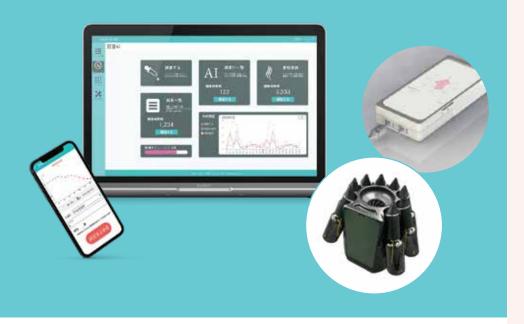

# **Beacon Bank**

Real Behavioral Data Platform

Product Category:
Mobile Devices, Accessories & Apps

eacon Bank is a proprietary network that collects location data from users' smartphones when it reacts to a bluetooth beacon.

When a user's smartphone has an application with unerry's software (SDK) installed, a beacon signal will be picked up and provides precise location information on the user.

nerry Inc. is a location data company that analyzes people's movement data from over 390 million IDs globally, reacting to GPS when outdoors and Bluetooth beacons when indoors. unerry offers analysis and visualization, digital advertisement, and system solutions to companies globally.