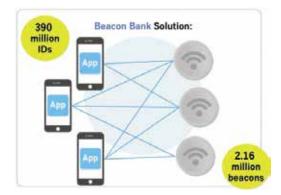

# **Beacon Bank**

Real Behavioral Data Platform

Product Category:
Mobile Devices, Accessories & Apps

eacon Bank is a proprietary network that collects location data from users' smartphones when it reacts to a bluetooth beacon.

When a user's smartphone has an application with unerry's software (SDK) installed, a beacon signal will be picked up and provides precise location information on the user.

nerry Inc. is a location data company that analyzes people's movement data from over 390 million IDs globally, reacting to GPS when outdoors and Bluetooth beacons when indoors. unerry offers analysis and visualization, digital advertisement, and system solutions to companies globally.