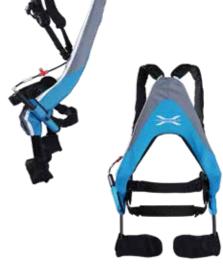

# **Aroma Shooter**® Wearable

**Smell Reality in XR** 

uscle Suit is engineered to be the ultimate solution for workers facing physically demanding tasks. What truly distinguishes it is the extraordinary power it brings to the table. With maximum assistive force of 27kgf, it outperforms every competitor in the field, setting a new standard for assistive exoskeletons.

anufacturer of exoskeletons to protect lower backs from suffering injuries.

### INNOPHYS CO., LTD

Evers12th Hachioji Building 3F, 7-6 Azumacho, Hachioji, Tokyo, 192-0082, Japan Tel (+81) 42-610-2988

### Contact

Yu Yaji u-gakishi@innophys.jp

booth

15

Life Style

# **Muscle Suit**

**Exoskeleton, Wearable Assist Suit** 

zabase USA, Inc. is the U.S. arm of Uzabase Group.
Established in 2008, the Uzabase Group operates nine platforms, including SPEEDA, SPEEDA Edge, NewsPicks, FORCAS, and AlphaDrive /NewsPicks. The Purpose of Uzabase is to "Awaken a world of play in business, with our insights."