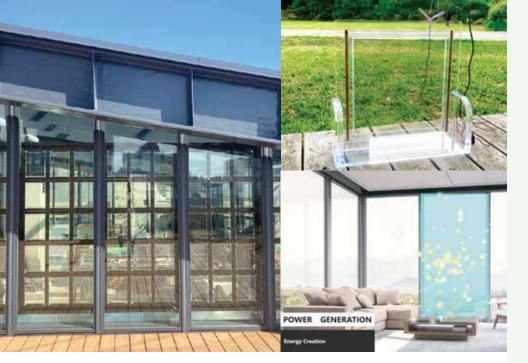

# **SQPV Glass**

**Reimagine Energy Harvesting** 

Product Category: Sustainability, Eco-Design & Smart Energy

eet our groundbreaking SQPV-glass: transparent, energy-harvesting, and an outstanding heat shield. This revolutionary material harnesses a wide spectrum of indoor and residual light, paving the way for a sustainable energy era. Energy used where it is harvested, using environmentally clean materials, seamlessly blends functionality and transparency, reshaping energy efficiency.

ur innovative glass technologies capture various forms of light energy to produce electricity, providing an eco-friendly solution for generating power locally and for local consumption.