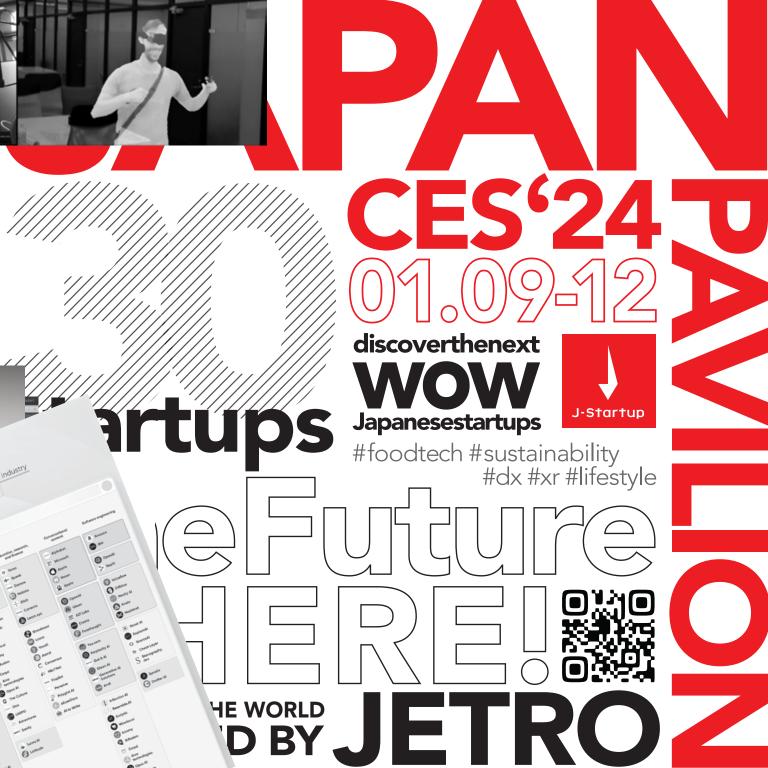

# 

Over 10,000 Japanese startups are tackling new challenges with innovative solutions every day. Most of these companies are limited to Japan, and not yet active globally. We aim to change that. The J-Startup program, founded by the Ministry of Economy, Trade and Industry (METI), promotes the top Japanese startups with competitive and groundbreaking technologies and solutions. J-Startup brings the next generation of innovation from Japan to the world stage.

The Japan External Trade
Organization (JETRO), a Japanese
government-related organization,
has been assisting innovative
startups in expanding their
businesses into the global market
since 2003. JETRO provides
extensive support for business
development, including consultation
on go-to-market strategies, in order
to help small businesses grow and
to foster their relationships with
their global counterparts.