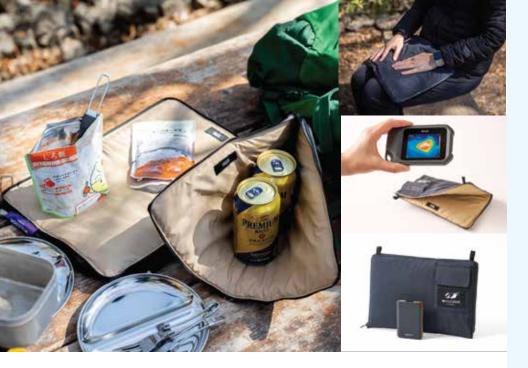

# **ThermoScratch**

**Haptics for Itching Relief** 

Product Category: Home Appliances

ntroducing **ThermoScratch®**, the pioneering itch-relief solution that uses haptic illusion sensations. Experience the soothing power of our innovative "heat and cool" approach that effectively relieves itchiness without harming your skin.